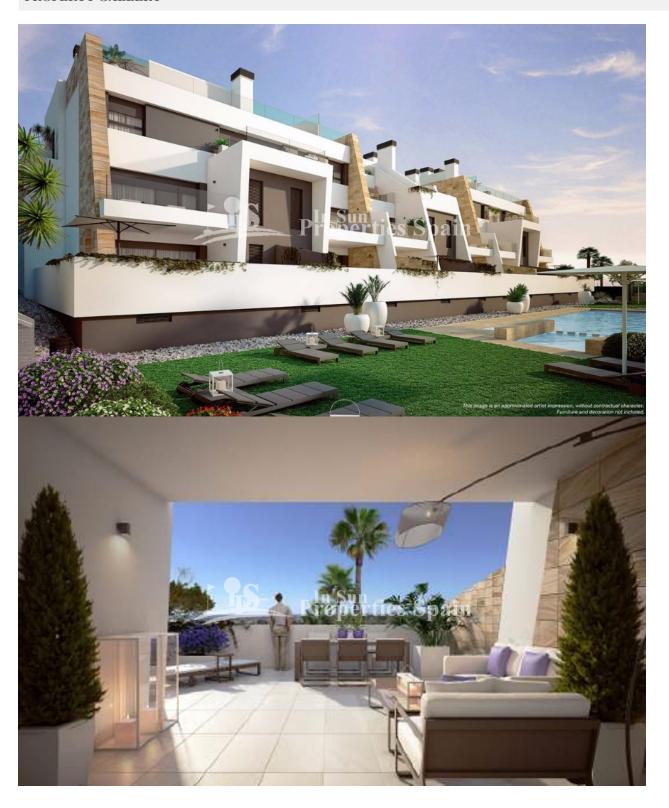

# DESCRIPTION

JUST RELEASED with Delivery in Dec 2018 by a builder well renowned for design and quality!! Luxury PENTHOUSE Apartments of a minimum 90m2 with 23m2 terrace, 2m2 utility and minimum 84m2 roof solarium, offering the ideal place to entertain. Elegance, style and sophistication combine at Residential SAMOA Apartmentos; located in the consolidated PAU-1 urbanization of Villamartín, between three magnificent Golf Courses, within walking distance to the Commercial Centre La Fuente and just a few minutes from the best beaches of the Costa Blanca. Perfect orientation, sea views and overlooking a reserved green area. This impressive complex is formed by only 16 comfortable apartments with 2 and 3 bedrooms and two townhouses with private garden. It stands out for its modern style finishing with the best building specifications. Wide windows, spacious terraces, underground parking area with storage rooms (optional extra), garden, communal pool and Jacuzzi. Special attention has been drawn to the Penthouses. All of them lay out on one floor with a spacious solarium equipped with private Jacuzzi, exterior shower, TV connection, exterior Kitchen, barbecue and sink plus the solarium floor is covered in a combination of artificial grass and ceramic imitation wood tiles. Prices from €189,000 to €449,000.

# **GARDEN AND TERRACES**

- Covered terrace
- Open terrace
- Palm trees
- Landscaped
- Stone walls
- Outdoor kitchen
- BBQ/grill
- Communal Garden