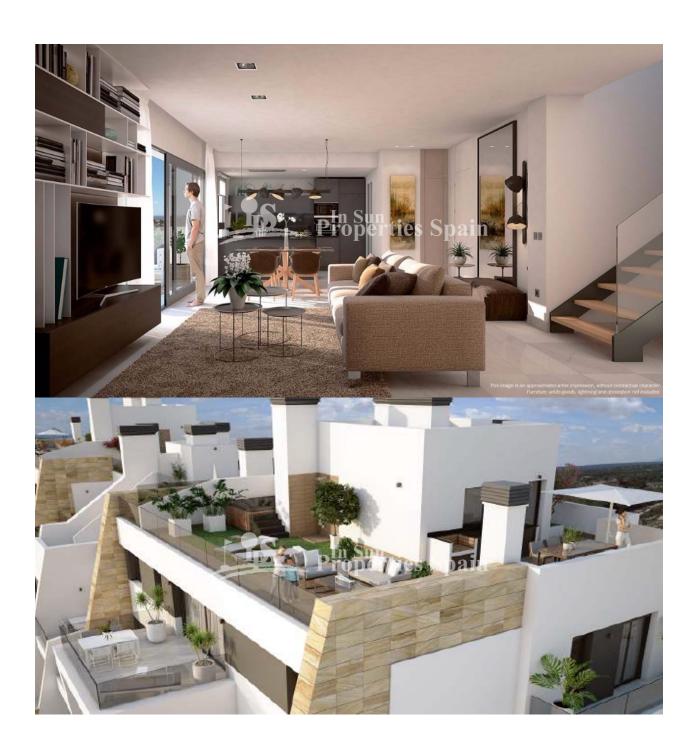

# DESCRIPTION

JUST RELEASED with Delivery in Dec 2018 by a builder well renowned for design and quality!! Luxury PENTHOUSE Apartments of a minimum 90m2 with 23m2 terrace, 2m2 utility and minimum 84m2 roof solarium, offering the ideal place to entertain. Elegance, style and sophistication combine at Residential SAMOA Apartmentos; located in the consolidated PAU-1 urbanization of Villamartín, between three magnificent Golf Courses, within walking distance to the Commercial Centre La Fuente and just a few minutes from the best beaches of the Costa Blanca. Perfect orientation, sea views and overlooking a reserved green area. This impressive complex is formed by only 16 comfortable apartments with 2 and 3 bedrooms and two townhouses with private garden. It stands out for its modern style finishing with the best building specifications. Wide windows, spacious terraces, underground parking area with storage rooms (optional extra), garden, communal pool and Jacuzzi. Special attention has been drawn to the Penthouses. All of them lay out on one floor with a spacious solarium equipped with private Jacuzzi, exterior shower, TV connection, exterior Kitchen, barbecue and sink plus the solarium floor is covered in a combination of artificial grass and ceramic imitation wood tiles. Prices from €189,000 to €449,000.

## **MAIN LIVING AREA**

Storage

"Experience our experience - Because you deserve the best"