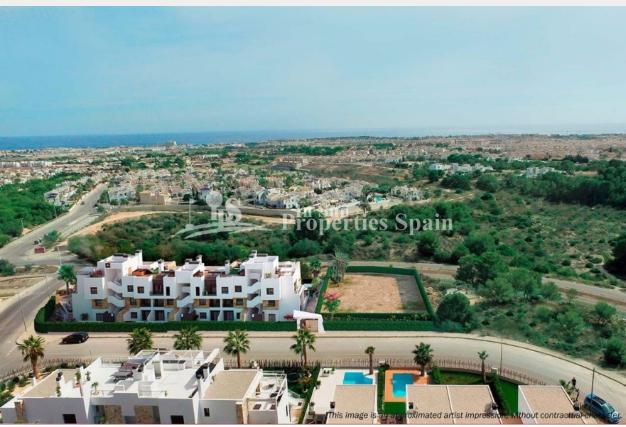

# DESCRIPTION

JUST RELEASED with Delivery in Dec 2018 by a builder well renowned for design and quality!! Luxury PENTHOUSE Apartments of a minimum 90m2 with 23m2 terrace, 2m2 utility and minimum 84m2 roof solarium, offering the ideal place to entertain. Elegance, style and sophistication combine at Residential SAMOA Apartmentos; located in the consolidated PAU-1 urbanization of Villamartín, between three magnificent Golf Courses, within walking distance to the Commercial Centre La Fuente and just a few minutes from the best beaches of the Costa Blanca. Perfect orientation, sea views and overlooking a reserved green area. This impressive complex is formed by only 16 comfortable apartments with 2 and 3 bedrooms and two townhouses with private garden. It stands out for its modern style finishing with the best building specifications. Wide windows, spacious terraces, underground parking area with storage rooms (optional extra), garden, communal pool and Jacuzzi. Special attention has been drawn to the Penthouses. All of them lay out on one floor with a spacious solarium equipped with private Jacuzzi, exterior shower, TV connection, exterior Kitchen, barbecue and sink plus the solarium floor is covered in a combination of artificial grass and ceramic imitation wood tiles. Prices from €189,000 to €449,000.

### **VIEWS**

- Panoramic views
- Sea views

### **DISTANCE TO:**

Beach: 3 Km

Airport: 50 Km