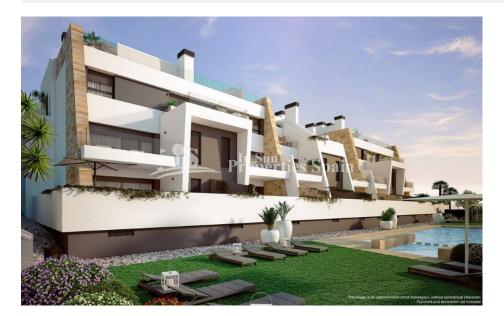

# DESCRIPTION

JUST RELEASED with Delivery in Dec 2018 by a builder well renowned for design and quality!! Luxury PENTHOUSE Apartments of a minimum 90m2 with 23m2 terrace, 2m2 utility and minimum 84m2 roof solarium, offering the ideal place to entertain. Elegance, style and sophistication combine at Residential SAMOA Apartmentos; located in the consolidated PAU-1 urbanization of Villamartín, between three magnificent Golf Courses, within walking distance to the Commercial Centre La Fuente and just a few minutes from the best beaches of the Costa Blanca. Perfect orientation, sea views and overlooking a reserved green area. This impressive complex is formed by only 16 comfortable apartments with 2 and 3 bedrooms and two townhouses with private garden. It stands out for its modern style finishing with the best building specifications. Wide windows, spacious terraces, underground parking area with storage rooms (optional extra), garden, communal pool and Jacuzzi. Special attention has been drawn to the Penthouses. All of them lay out on one floor with a spacious solarium equipped with private Jacuzzi, exterior shower, TV connection, exterior Kitchen, barbecue and sink plus the solarium floor is covered in a combination of artificial grass and ceramic imitation wood tiles. Prices from €189,000 to €449,000.

# **GARDEN AND TERRACES**

- Covered terrace
- Open terrace
- Palm trees
- Landscaped
- Stone walls
- Outdoor kitchen
- BBQ/grill
- Communal Garden