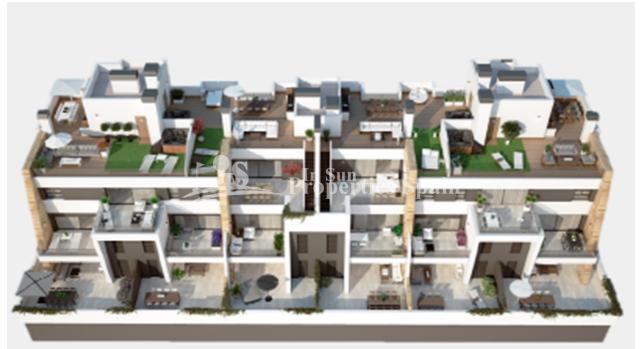

# DESCRIPTION

JUST RELEASED with Delivery in Dec 2018 by a builder well renowned for design and quality!! Luxury PENTHOUSE Apartments of a minimum 90m2 with 23m2 terrace, 2m2 utility and minimum 84m2 roof solarium, offering the ideal place to entertain. Elegance, style and sophistication combine at Residential SAMOA Apartmentos; located in the consolidated PAU-1 urbanization of Villamartín, between three magnificent Golf Courses, within walking distance to the Commercial Centre La Fuente and just a few minutes from the best beaches of the Costa Blanca. Perfect orientation, sea views and overlooking a reserved green area. This impressive complex is formed by only 16 comfortable apartments with 2 and 3 bedrooms and two townhouses with private garden. It stands out for its modern style finishing with the best building specifications. Wide windows, spacious terraces, underground parking area with storage rooms (optional extra), garden, communal pool and Jacuzzi. Special attention has been drawn to the Penthouses. All of them lay out on one floor with a spacious solarium equipped with private Jacuzzi, exterior shower, TV connection, exterior Kitchen, barbecue and sink plus the solarium floor is covered in a combination of artificial grass and ceramic imitation wood tiles. Prices from €189,000 to €449,000.