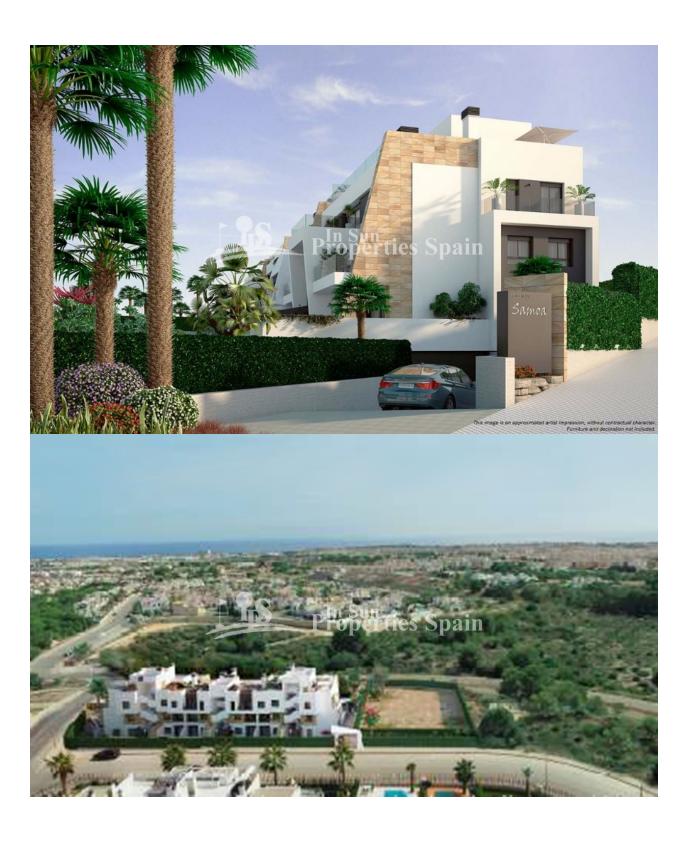

# DESCRIPTION

JUST RELEASED with Delivery in Dec 2018 by a builder well renowned for design and quality!! Luxury PENTHOUSE Apartments of a minimum 90m2 with 23m2 terrace, 2m2 utility and minimum 84m2 roof solarium, offering the ideal place to entertain. Elegance, style and sophistication combine at Residential SAMOA Apartmentos; located in the consolidated PAU-1 urbanization of Villamartín, between three magnificent Golf Courses, within walking distance to the Commercial Centre La Fuente and just a few minutes from the best beaches of the Costa Blanca. Perfect orientation, sea views and overlooking a reserved green area. This impressive complex is formed by only 16 comfortable apartments with 2 and 3 bedrooms and two townhouses with private garden. It stands out for its modern style finishing with the best building specifications. Wide windows, spacious terraces, underground parking area with storage rooms (optional extra), garden, communal pool and Jacuzzi. Special attention has been drawn to the Penthouses. All of them lay out on one floor with a spacious solarium equipped with private Jacuzzi, exterior shower, TV connection, exterior Kitchen, barbecue and sink plus the solarium floor is covered in a combination of artificial grass and ceramic imitation wood tiles. Prices from €189,000 to €449,000.