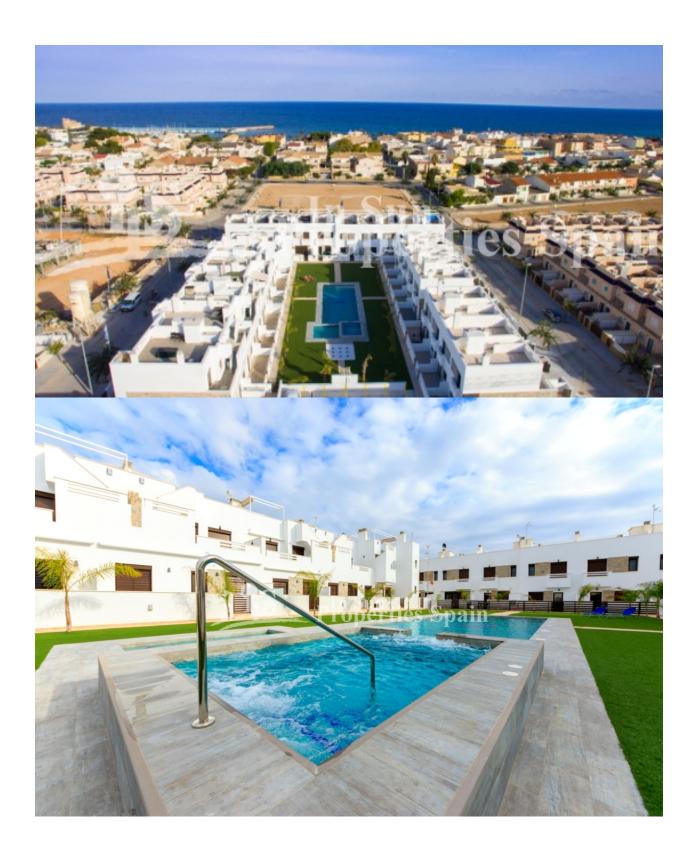

## **DESCRIPTION**

A superb development which is located just 400m from the sea at TORRE DE LA HORADAD! From a builder with over 30 years construction experience these 3 bedroom, 2 bathroom Townhouses come with generous gardens and roof solarium. Both perfect for entertaining family and friends. Corner Townhouses of 96m2 boast 51m2 of terraces and solarium. They combine mediterranean style with a modern and contemporary finish. All set within 450m2 of communal area with salt water pool, children's pool and Jacuzzi. Situated close to both Alicante and Javier Airport, a short walk to the beach, a few minutes from the golf course, leisure areas, supermarkets, hospital and medical centre.` Typically Spanish' Torre de la Horadada is easily recognisable by its watchtower. It has a large village square, a church, a couple of lovely sandy beaches, a quaint marina and a long promenade which joins the beaches of El Mojón to the south and Mil Palmeras to the north. A perfect place to own a home in the sun! Delivery from Nov 2019