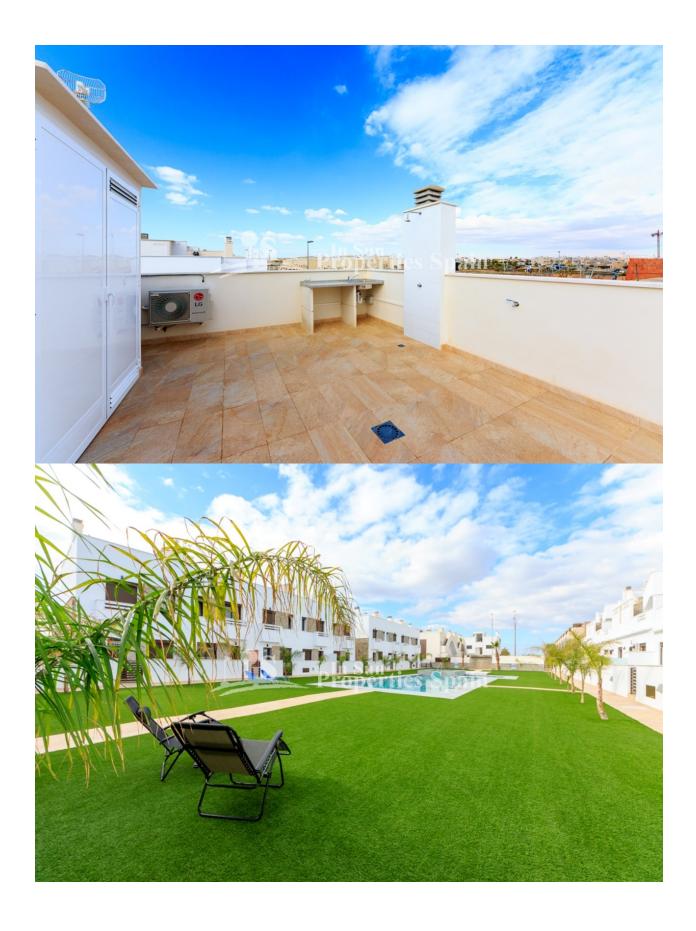

## **DESCRIPTION**

A superb development which is located just 400m from the sea at TORRE DE LA HORADAD! From a builder with over 30 years construction experience these 3 bedroom, 2 bathroom Townhouses come with generous gardens and roof solarium. Both perfect for entertaining family and friends. Corner Townhouses of 96m2 boast 51m2 of terraces and solarium. They combine mediterranean style with a modern and contemporary finish. All set within 450m2 of communal area with salt water pool, children's pool and Jacuzzi. Situated close to both Alicante and Javier Airport, a short walk to the beach, a few minutes from the golf course, leisure areas, supermarkets, hospital and medical centre.` Typically Spanish' Torre de la Horadada is easily recognisable by its watchtower. It has a large village square, a church, a couple of lovely sandy beaches, a quaint marina and a long promenade which joins the beaches of El Mojón to the south and Mil Palmeras to the north. A perfect place to own a home in the sun! Delivery from Nov 2019

# **GARDEN AND TERRACES**

- Covered terrace
- Open terrace
- Palm trees
- Landscaped
- Stone walls
- Private garden
- Communal Garden