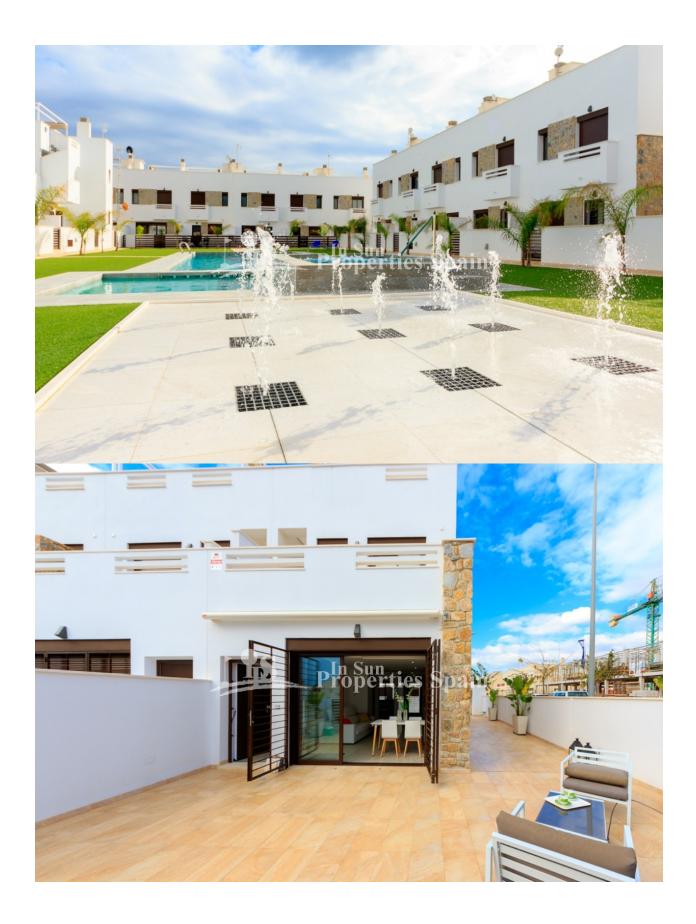

## **DESCRIPTION**

A superb development which is located just 400m from the sea at TORRE DE LA HORADAD! From a builder with over 30 years construction experience these 3 bedroom, 2 bathroom Townhouses come with generous gardens and roof solarium. Both perfect for entertaining family and friends. Corner Townhouses of 96m2 boast 51m2 of terraces and solarium. They combine mediterranean style with a modern and contemporary finish. All set within 450m2 of communal area with salt water pool, children's pool and Jacuzzi. Situated close to both Alicante and Javier Airport, a short walk to the beach, a few minutes from the golf course, leisure areas, supermarkets, hospital and medical centre.` Typically Spanish' Torre de la Horadada is easily recognisable by its watchtower. It has a large village square, a church, a couple of lovely sandy beaches, a quaint marina and a long promenade which joins the beaches of El Mojón to the south and Mil Palmeras to the north. A perfect place to own a home in the sun! Delivery from Nov 2019

# **GARDEN AND TERRACES**

- Covered terrace
- Open terrace
- Palm trees
- Landscaped
- Stone walls
- Private garden
- Communal Garden