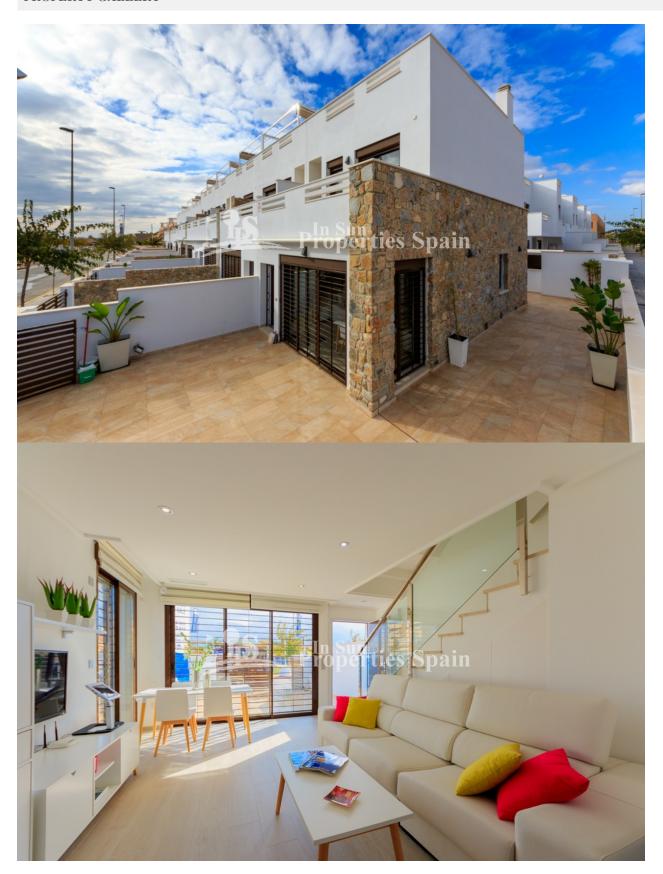

## **DESCRIPTION**

A superb development which is located just 400m from the sea at TORRE DE LA HORADAD! From a builder with over 30 years construction experience these 3 bedroom, 2 bathroom Townhouses come with generous gardens and roof solarium. Both perfect for entertaining family and friends. Corner Townhouses of 96m2 boast 51m2 of terraces and solarium. They combine mediterranean style with a modern and contemporary finish. All set within 450m2 of communal area with salt water pool, children's pool and Jacuzzi. Situated close to both Alicante and Javier Airport, a short walk to the beach, a few minutes from the golf course, leisure areas, supermarkets, hospital and medical centre.` Typically Spanish' Torre de la Horadada is easily recognisable by its watchtower. It has a large village square, a church, a couple of lovely sandy beaches, a quaint marina and a long promenade which joins the beaches of El Mojón to the south and Mil Palmeras to the north. A perfect place to own a home in the sun! Delivery from Nov 2019