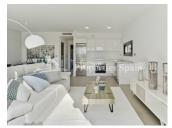

#### **DESCRIPTION**

Villa ANA on the Outer Island at LO ROMERO, PILAR DE LA HORADADA is a 2 bedroom 75m2 model with 2 bathrooms, open plan lounge / dining area, private garden and 65m2 rooftop solarium. Distributed on one level within a 142m2 plot. Large master bedroom with en-suite bathroom, full side wall wardrobes with patio door leading onto the private garden – exterior steps take you to the generous rooftop solarium. These stunning detached villas are available on different sized plots on an elevated position at Lo Romero Golf Resort – some enjoying stunning views to the sea and golf course. Lo Romero Golf is a complex of more than 1.25 million square meters, which includes a golf course of 18 holes par 72, with clubhouse and driving range, sports and leisure area, hotel and shops. Its magnificent sea views, prime location, just 5 km from the beautiful beaches of Torre de la Horadada, and its design of wide streets surrounded by lush pine have made this golf resort one of the most popular in the area, since its opening in January 2008.

#### **KITCHEN**

- Open kitchen
- Equipped kitchen
- Granite countertop