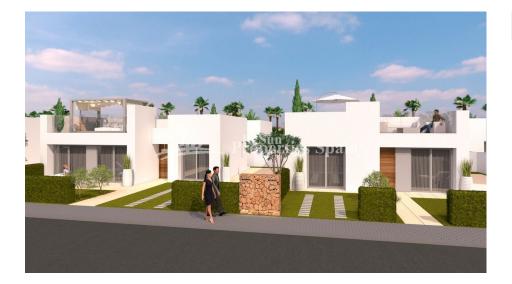

#### **DESCRIPTION**

Villa ANA on the Outer Island at LO ROMERO, PILAR DE LA HORADADA is a 2 bedroom 75m2 model with 2 bathrooms, open plan lounge / dining area, private garden and 65m2 rooftop solarium. Distributed on one level within a 142m2 plot. Large master bedroom with en-suite bathroom, full side wall wardrobes with patio door leading onto the private garden – exterior steps take you to the generous rooftop solarium. These stunning detached villas are available on different sized plots on an elevated position at Lo Romero Golf Resort – some enjoying stunning views to the sea and golf course. Lo Romero Golf is a complex of more than 1.25 million square meters, which includes a golf course of 18 holes par 72, with clubhouse and driving range, sports and leisure area, hotel and shops. Its magnificent sea views, prime location, just 5 km from the beautiful beaches of Torre de la Horadada, and its design of wide streets surrounded by lush pine have made this golf resort one of the most popular in the area, since its opening in January 2008.