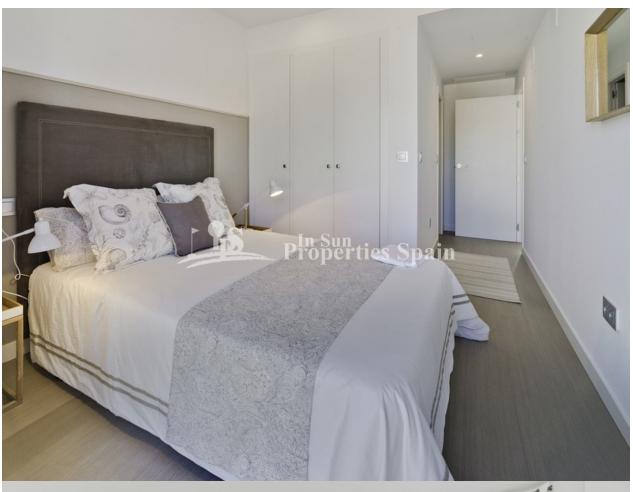

#### **DESCRIPTION**

Villa ANA on the Outer Island at LO ROMERO, PILAR DE LA HORADADA is a 2 bedroom 75m2 model with 2 bathrooms, open plan lounge / dining area, private garden and 65m2 rooftop solarium. Distributed on one level within a 142m2 plot. Large master bedroom with en-suite bathroom, full side wall wardrobes with patio door leading onto the private garden – exterior steps take you to the generous rooftop solarium. These stunning detached villas are available on different sized plots on an elevated position at Lo Romero Golf Resort – some enjoying stunning views to the sea and golf course. Lo Romero Golf is a complex of more than 1.25 million square meters, which includes a golf course of 18 holes par 72, with clubhouse and driving range, sports and leisure area, hotel and shops. Its magnificent sea views, prime location, just 5 km from the beautiful beaches of Torre de la Horadada, and its design of wide streets surrounded by lush pine have made this golf resort one of the most popular in the area, since its opening in January 2008.

### **EXTRA**

- Built in wardrobes
- Reinforced door
- Double glazed windows

"Experience our experience - Because you deserve the best"