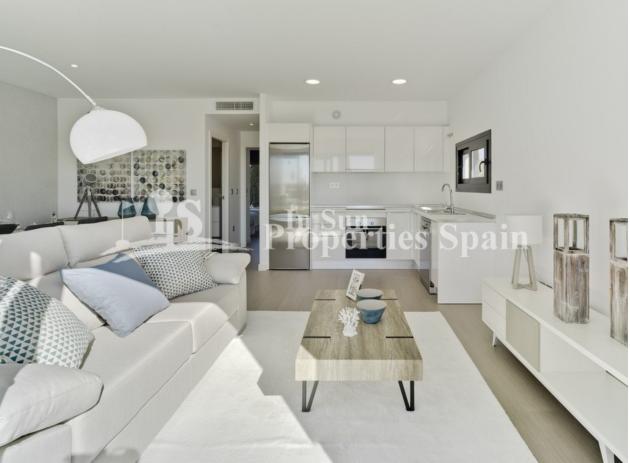

#### **DESCRIPTION**

Villa ANA on the Outer Island at LO ROMERO, PILAR DE LA HORADADA is a 2 bedroom 75m2 model with 2 bathrooms, open plan lounge / dining area, private garden and 65m2 rooftop solarium. Distributed on one level within a 142m2 plot. Large master bedroom with en-suite bathroom, full side wall wardrobes with patio door leading onto the private garden – exterior steps take you to the generous rooftop solarium. These stunning detached villas are available on different sized plots on an elevated position at Lo Romero Golf Resort – some enjoying stunning views to the sea and golf course. Lo Romero Golf is a complex of more than 1.25 million square meters, which includes a golf course of 18 holes par 72, with clubhouse and driving range, sports and leisure area, hotel and shops. Its magnificent sea views, prime location, just 5 km from the beautiful beaches of Torre de la Horadada, and its design of wide streets surrounded by lush pine have made this golf resort one of the most popular in the area, since its opening in January 2008.

#### **KITCHEN**

- Open kitchen
- Equipped kitchen
- Granite countertop