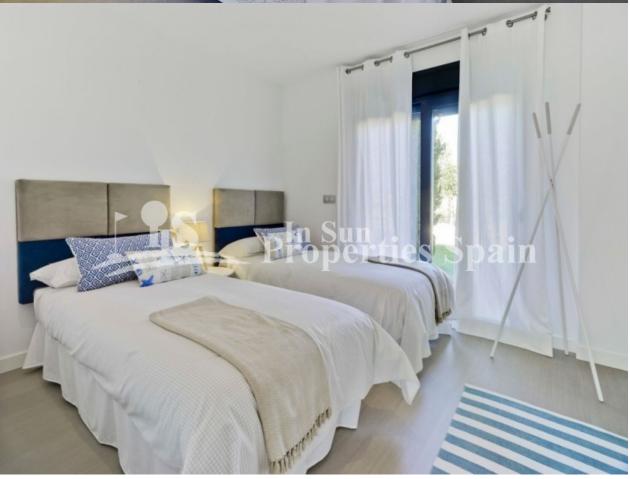

#### **DESCRIPTION**

Villa ANA on the Outer Island at LO ROMERO, PILAR DE LA HORADADA is a 2 bedroom 75m2 model with 2 bathrooms, open plan lounge / dining area, private garden and 65m2 rooftop solarium. Distributed on one level within a 142m2 plot. Large master bedroom with en-suite bathroom, full side wall wardrobes with patio door leading onto the private garden – exterior steps take you to the generous rooftop solarium. These stunning detached villas are available on different sized plots on an elevated position at Lo Romero Golf Resort – some enjoying stunning views to the sea and golf course. Lo Romero Golf is a complex of more than 1.25 million square meters, which includes a golf course of 18 holes par 72, with clubhouse and driving range, sports and leisure area, hotel and shops. Its magnificent sea views, prime location, just 5 km from the beautiful beaches of Torre de la Horadada, and its design of wide streets surrounded by lush pine have made this golf resort one of the most popular in the area, since its opening in January 2008.