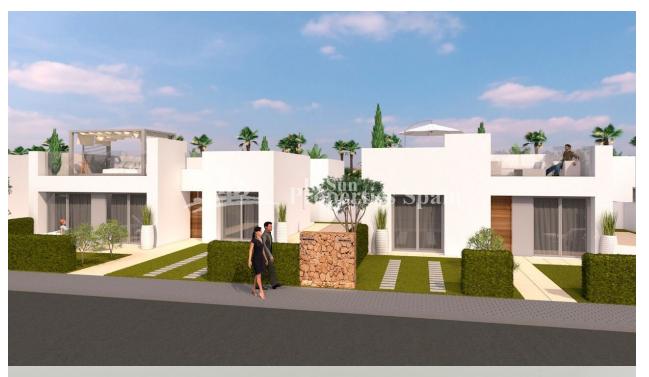

#### **DESCRIPTION**

Villa ANA on the Outer Island at LO ROMERO, PILAR DE LA HORADADA is a 2 bedroom 75m2 model with 2 bathrooms, open plan lounge / dining area, private garden and 65m2 rooftop solarium. Distributed on one level within a 142m2 plot. Large master bedroom with en-suite bathroom, full side wall wardrobes with patio door leading onto the private garden – exterior steps take you to the generous rooftop solarium. These stunning detached villas are available on different sized plots on an elevated position at Lo Romero Golf Resort – some enjoying stunning views to the sea and golf course. Lo Romero Golf is a complex of more than 1.25 million square meters, which includes a golf course of 18 holes par 72, with clubhouse and driving range, sports and leisure area, hotel and shops. Its magnificent sea views, prime location, just 5 km from the beautiful beaches of Torre de la Horadada, and its design of wide streets surrounded by lush pine have made this golf resort one of the most popular in the area, since its opening in January 2008.