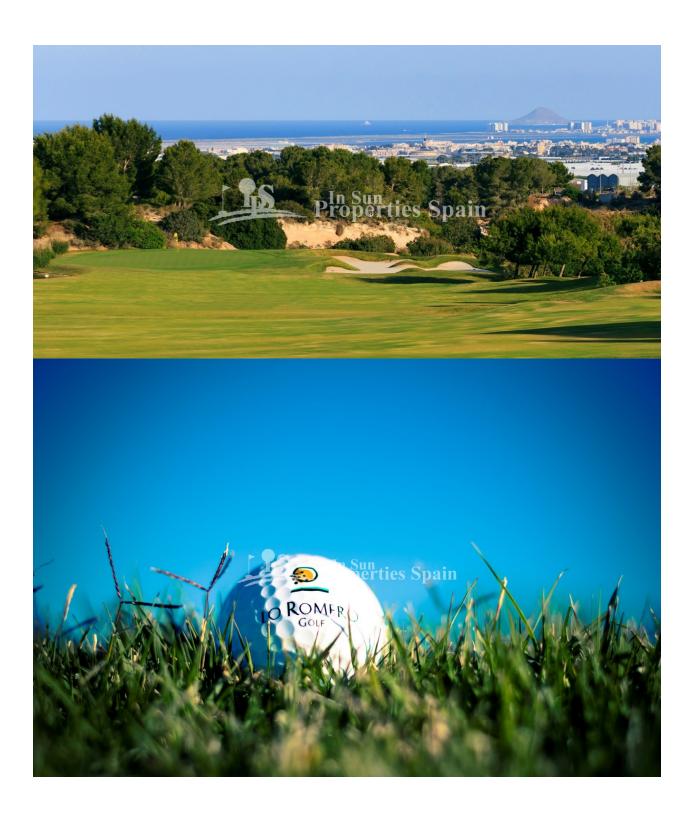

#### **DESCRIPTION**

Villa ANA on the Outer Island at LO ROMERO, PILAR DE LA HORADADA is a 2 bedroom 75m2 model with 2 bathrooms, open plan lounge / dining area, private garden and 65m2 rooftop solarium. Distributed on one level within a 142m2 plot. Large master bedroom with en-suite bathroom, full side wall wardrobes with patio door leading onto the private garden – exterior steps take you to the generous rooftop solarium. These stunning detached villas are available on different sized plots on an elevated position at Lo Romero Golf Resort – some enjoying stunning views to the sea and golf course. Lo Romero Golf is a complex of more than 1.25 million square meters, which includes a golf course of 18 holes par 72, with clubhouse and driving range, sports and leisure area, hotel and shops. Its magnificent sea views, prime location, just 5 km from the beautiful beaches of Torre de la Horadada, and its design of wide streets surrounded by lush pine have made this golf resort one of the most popular in the area, since its opening in January 2008.