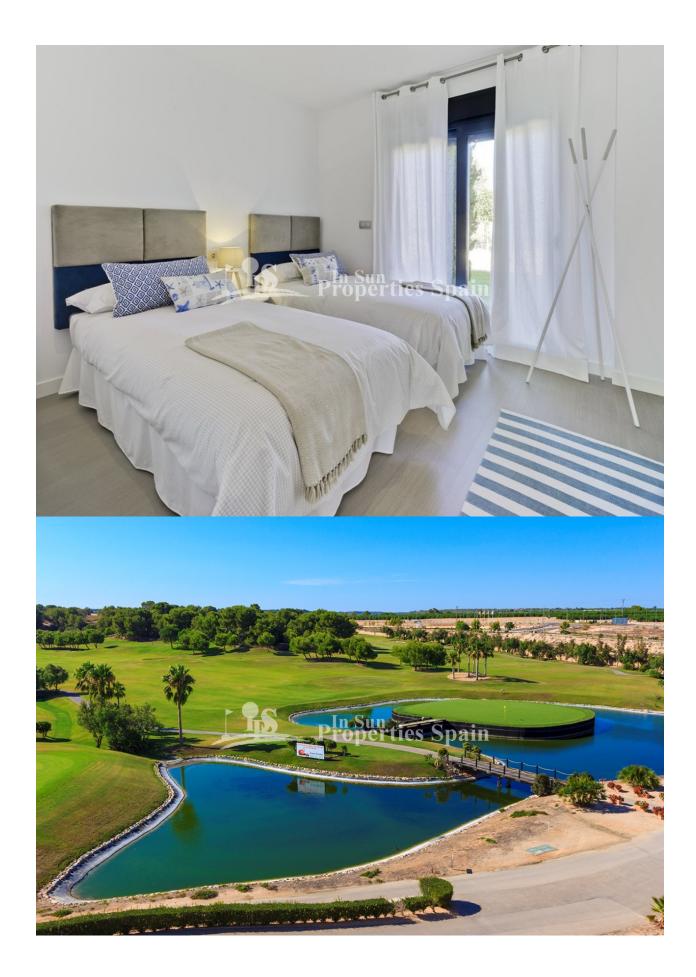

#### **DESCRIPTION**

Villa ANA on the Outer Island at LO ROMERO, PILAR DE LA HORADADA is a 2 bedroom 75m2 model with 2 bathrooms, open plan lounge / dining area, private garden and 65m2 rooftop solarium. Distributed on one level within a 142m2 plot. Large master bedroom with en-suite bathroom, full side wall wardrobes with patio door leading onto the private garden – exterior steps take you to the generous rooftop solarium. These stunning detached villas are available on different sized plots on an elevated position at Lo Romero Golf Resort – some enjoying stunning views to the sea and golf course. Lo Romero Golf is a complex of more than 1.25 million square meters, which includes a golf course of 18 holes par 72, with clubhouse and driving range, sports and leisure area, hotel and shops. Its magnificent sea views, prime location, just 5 km from the beautiful beaches of Torre de la Horadada, and its design of wide streets surrounded by lush pine have made this golf resort one of the most popular in the area, since its opening in January 2008.