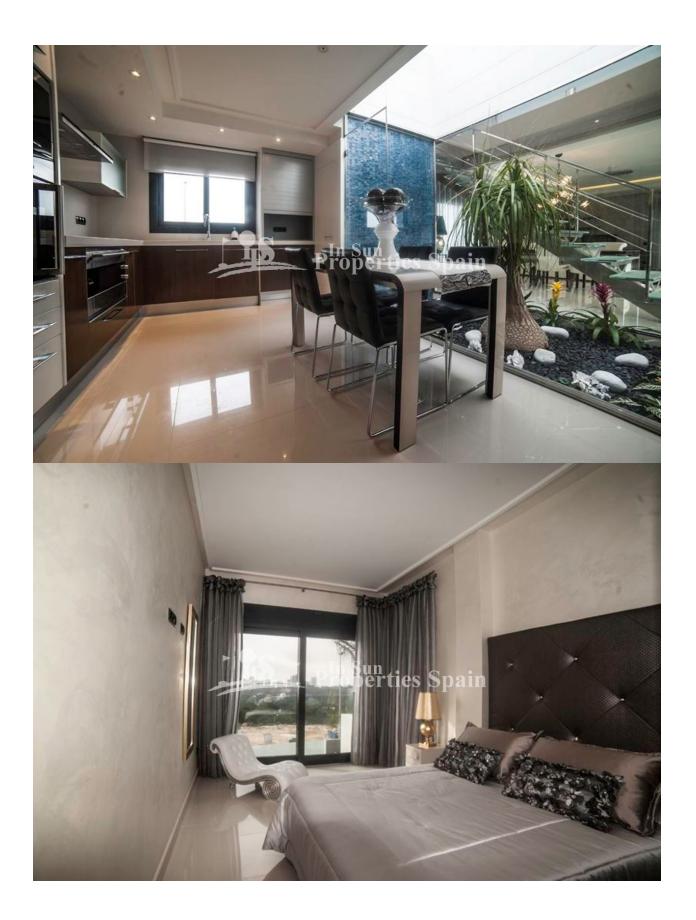

#### **DESCRIPTION**

The stunning views of this development `BELLA VISTA´, SAN MIGUEL DE SALINAS make it unique in the area, from its windows you can see both the salt flats and the sea. In front of the native forest conservation area you can enjoy the tranquility and nature and just minutes from all amenities. This is a KEY READY Luxury 193m2 villa with 4 bedrooms and 4 bathrooms, private pool on the 382m2 plot, terrace on the first floor also an incredible solarium. The villa has a 160m2 basement and comes complete with underfloor heating throughout, White goods, Lighting and Curtains. In fase II the same model of Villa starts from €749,000. \*Ask us about other models available at this stunning development. The village of San Miguel de Salinas sits on a hill above the pink Laguna de Torrevieja and offers impressive views over the countryside to this working lake with its salt piles. It is a quaint inland village with a traditional church square, a municipal open air swimming pool for use during the summer and a busy street market every week. The popular Orihuela Costa beaches are only 10 minutes drive away. rom San Miguel de Salinas, there is an easily access to the motorway of the AP7 .This motorway connects Alicante – Murcia. From San Miguel de Salinas it take a half hour drive to the airport of Murcia-San Javier or to the airport of Alicante-El Altet.