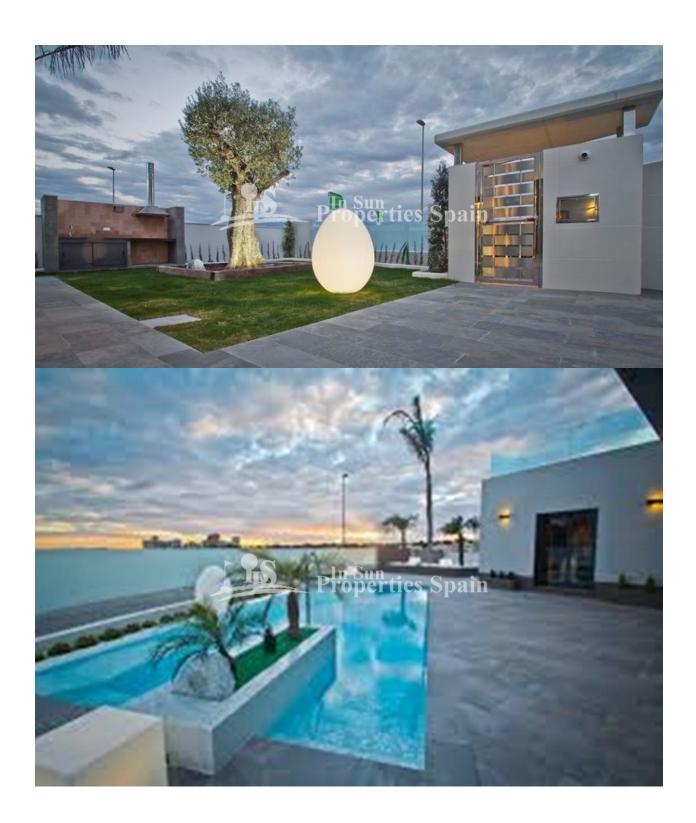

#### **DESCRIPTION**

The stunning views of this development `BELLA VISTA´, SAN MIGUEL DE SALINAS make it unique in the area, from its windows you can see both the salt flats and the sea. In front of the native forest conservation area you can enjoy the tranquility and nature and just minutes from all amenities. This is a KEY READY Luxury 193m2 villa with 4 bedrooms and 4 bathrooms, private pool on the 382m2 plot, terrace on the first floor also an incredible solarium. The villa has a 160m2 basement and comes complete with underfloor heating throughout, White goods, Lighting and Curtains. In fase II the same model of Villa starts from €749,000. \*Ask us about other models available at this stunning development. The village of San Miguel de Salinas sits on a hill above the pink Laguna de Torrevieja and offers impressive views over the countryside to this working lake with its salt piles. It is a quaint inland village with a traditional church square, a municipal open air swimming pool for use during the summer and a busy street market every week. The popular Orihuela Costa beaches are only 10 minutes drive away. rom San Miguel de Salinas, there is an easily access to the motorway of the AP7 .This motorway connects Alicante – Murcia. From San Miguel de Salinas it take a half hour drive to the airport of Murcia-San Javier or to the airport of Alicante-El Altet.

### **VIEWS**

- Panoramic views
- Sea views

### **GARDEN AND TERRACES**

- Covered terrace
- Open terraceLandscaped
- Stone walls
- Private garden