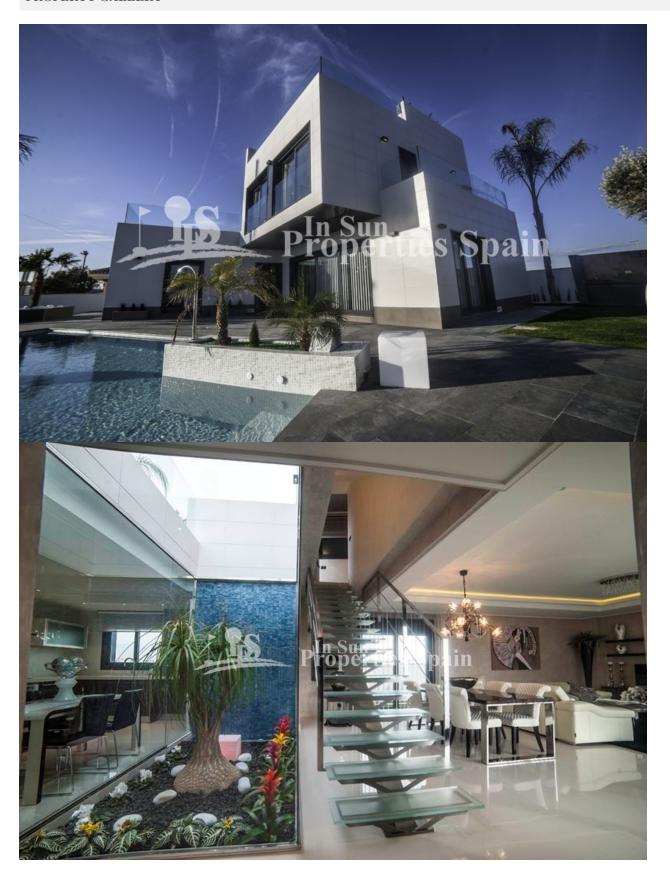

#### **DESCRIPTION**

The stunning views of this development `BELLA VISTA´, SAN MIGUEL DE SALINAS make it unique in the area, from its windows you can see both the salt flats and the sea. In front of the native forest conservation area you can enjoy the tranquility and nature and just minutes from all amenities. This is a KEY READY Luxury 193m2 villa with 4 bedrooms and 4 bathrooms, private pool on the 382m2 plot, terrace on the first floor also an incredible solarium. The villa has a 160m2 basement and comes complete with underfloor heating throughout, White goods, Lighting and Curtains. In fase II the same model of Villa starts from €749,000. \*Ask us about other models available at this stunning development. The village of San Miguel de Salinas sits on a hill above the pink Laguna de Torrevieja and offers impressive views over the countryside to this working lake with its salt piles. It is a quaint inland village with a traditional church square, a municipal open air swimming pool for use during the summer and a busy street market every week. The popular Orihuela Costa beaches are only 10 minutes drive away. rom San Miguel de Salinas, there is an easily access to the motorway of the AP7 .This motorway connects Alicante – Murcia. From San Miguel de Salinas it take a half hour drive to the airport of Murcia-San Javier or to the airport of Alicante-El Altet.

### **VIEWS**

- Panoramic views
- Sea views