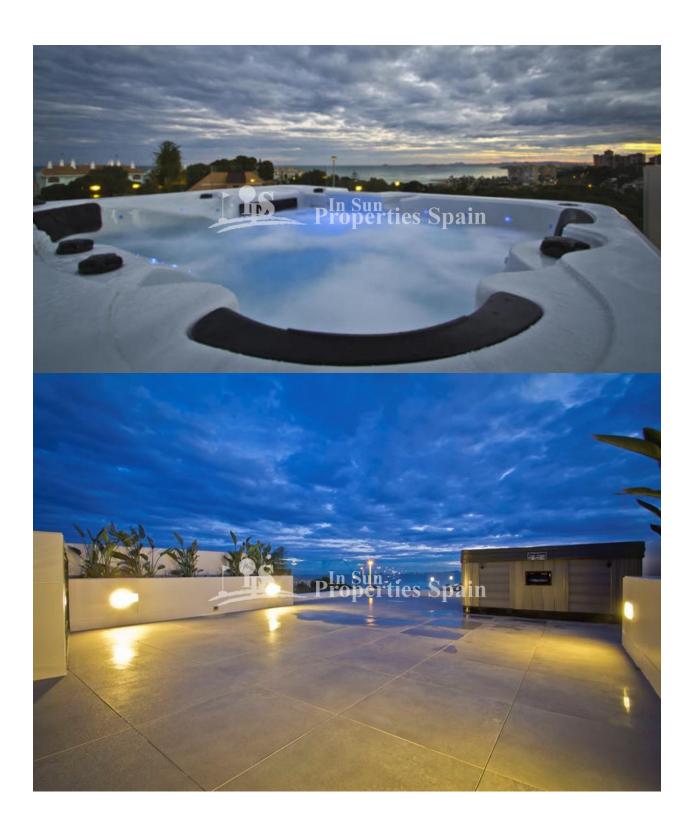

#### **DESCRIPTION**

The stunning views of this development `BELLA VISTA´, SAN MIGUEL DE SALINAS make it unique in the area, from its windows you can see both the salt flats and the sea. In front of the native forest conservation area you can enjoy the tranquility and nature and just minutes from all amenities. This is a KEY READY Luxury 193m2 villa with 4 bedrooms and 4 bathrooms, private pool on the 382m2 plot, terrace on the first floor also an incredible solarium. The villa has a 160m2 basement and comes complete with underfloor heating throughout, White goods, Lighting and Curtains. In fase II the same model of Villa starts from €749,000. \*Ask us about other models available at this stunning development. The village of San Miguel de Salinas sits on a hill above the pink Laguna de Torrevieja and offers impressive views over the countryside to this working lake with its salt piles. It is a quaint inland village with a traditional church square, a municipal open air swimming pool for use during the summer and a busy street market every week. The popular Orihuela Costa beaches are only 10 minutes drive away. rom San Miguel de Salinas, there is an easily access to the motorway of the AP7 .This motorway connects Alicante – Murcia. From San Miguel de Salinas it take a half hour drive to the airport of Murcia-San Javier or to the airport of Alicante-El Altet.

### **VIEWS**

- Panoramic views
- Sea views

### **GARDEN AND TERRACES**

- Covered terrace
- Open terraceLandscaped
- Stone walls
- Private garden