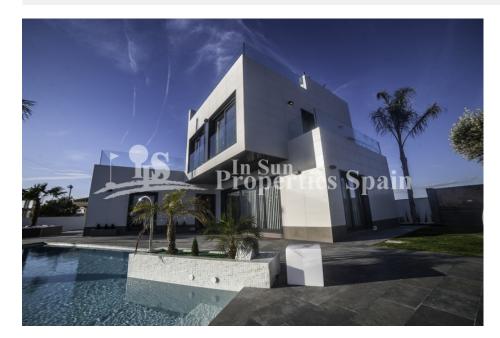

#### **DESCRIPTION**

The stunning views of this development `BELLA VISTA´, SAN MIGUEL DE SALINAS make it unique in the area, from its windows you can see both the salt flats and the sea. In front of the native forest conservation area you can enjoy the tranquility and nature and just minutes from all amenities. This is a KEY READY Luxury 193m2 villa with 4 bedrooms and 4 bathrooms, private pool on the 382m2 plot, terrace on the first floor also an incredible solarium. The villa has a 160m2 basement and comes complete with underfloor heating throughout, White goods, Lighting and Curtains. In fase II the same model of Villa starts from €749,000. \*Ask us about other models available at this stunning development. The village of San Miguel de Salinas sits on a hill above the pink Laguna de Torrevieja and offers impressive views over the countryside to this working lake with its salt piles. It is a quaint inland village with a traditional church square, a municipal open air swimming pool for use during the summer and a busy street market every week. The popular Orihuela Costa beaches are only 10 minutes drive away. rom San Miguel de Salinas, there is an easily access to the motorway of the AP7 .This motorway connects Alicante – Murcia. From San Miguel de Salinas it take a half hour drive to the airport of Murcia-San Javier or to the airport of Alicante-El Altet.

### **VIEWS**

- Panoramic views
- Sea views

### **GARDEN AND TERRACES**

- Covered terrace
- Open terraceLandscaped
- Stone walls
- Private garden