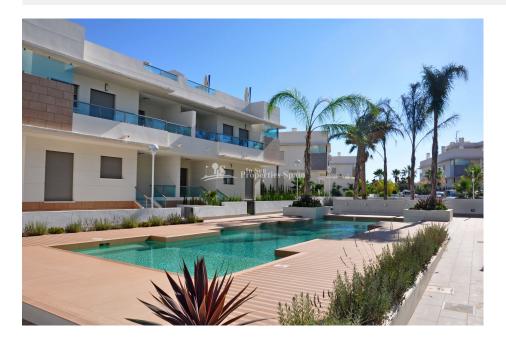

#### **DESCRIPTION**

KEY READY - This new residential is located in DONA PEPA, QUESADA. It is an elegant urbanization with wide avenues, wonderful views to the Natural Park and the salt lakes with a wide range of leisure activities and all the necessary amenities. Gran Sol is comprised of 7 blocks of deceptively spacious apartments of 102 m<sup>2</sup> boasting 3 bedrooms, 2 bathrooms, kitchen, living-room and terrace. All properties are pre-installed with airconditioning and the bathrooms have under floor heating. The garden has storage, there are 2 swimming pools, beautiful Green areas and a private parking inside the residential. Its high-tech architecture with pure lines combines perfectly with its predominant colour (white) giving a sensation of harmony. Each block has 8 properties, 4 on each floor. The ground floors have their own large garden and the other 4 have their own solarium with barbecue and storage. This is a south-west-facing one. Also, each block has a lift that leads directly to the solarium. Doña Pepa is a modern urbanisation belonging to Ciudad Quesada and has all the amenities which include supermarkets, bars, hotel and shops as well as a bank. Ciudad Quesada town centre is a ten minute walk from Doña Pepa. In Ciudad Quesada itself you will find international supermarkets, restaurants, banks, a medical centre as well as a water park. The property is ideally located if you are a golf enthusiast, with La Marquesga Golf Club just a five minute drive away. The nearest beaches are at Guardamar/Campomar and La Mata ten minutes drive away. Nearest Airports are Alicante Airport and Murcia Corvera - both approx. 30 minute drive