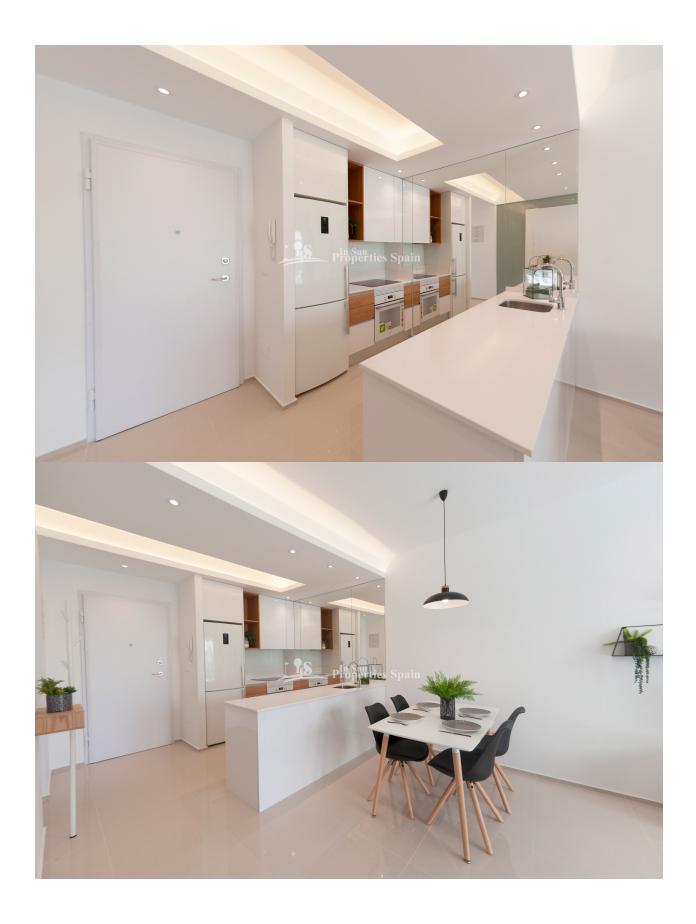

#### **DESCRIPTION**

KEY READY - This new residential is located in DONA PEPA, QUESADA. It is an elegant urbanization with wide avenues, wonderful views to the Natural Park and the salt lakes with a wide range of leisure activities and all the necessary amenities. Gran Sol is comprised of 7 blocks of deceptively spacious apartments of 102 m<sup>2</sup> boasting 3 bedrooms, 2 bathrooms, kitchen, living-room and terrace. All properties are pre-installed with airconditioning and the bathrooms have under floor heating. The garden has storage, there are 2 swimming pools, beautiful Green areas and a private parking inside the residential. Its high-tech architecture with pure lines combines perfectly with its predominant colour (white) giving a sensation of harmony. Each block has 8 properties, 4 on each floor. The ground floors have their own large garden and the other 4 have their own solarium with barbecue and storage. This is a south-west-facing one. Also, each block has a lift that leads directly to the solarium. Doña Pepa is a modern urbanisation belonging to Ciudad Quesada and has all the amenities which include supermarkets, bars, hotel and shops as well as a bank. Ciudad Quesada town centre is a ten minute walk from Doña Pepa. In Ciudad Quesada itself you will find international supermarkets, restaurants, banks, a medical centre as well as a water park. The property is ideally located if you are a golf enthusiast, with La Marquesga Golf Club just a five minute drive away. The nearest beaches are at Guardamar/Campomar and La Mata ten minutes drive away. Nearest Airports are Alicante Airport and Murcia Corvera - both approx. 30 minute drive

## KITCHEN