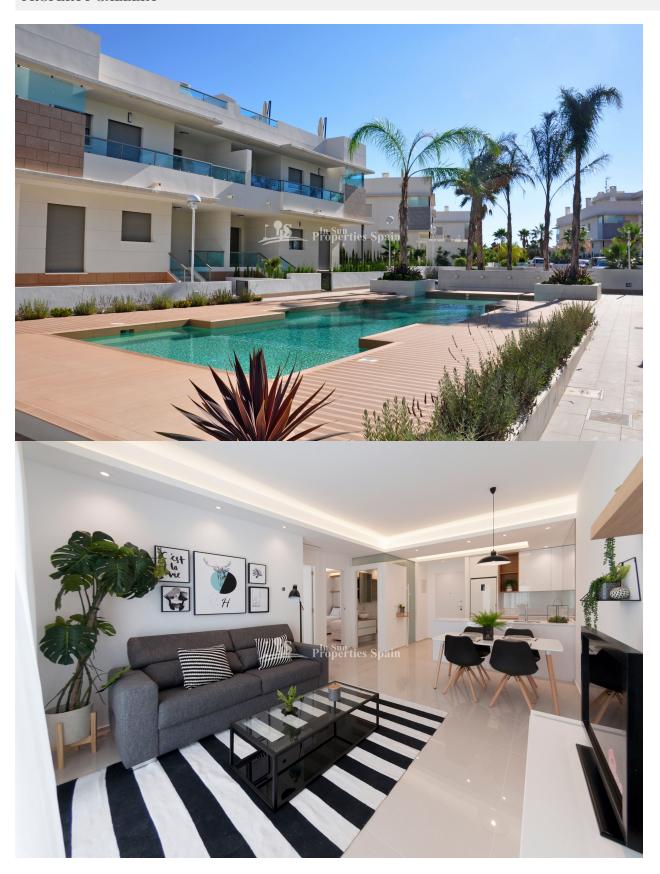

#### **DESCRIPTION**

KEY READY - This new residential is located in DONA PEPA, QUESADA. It is an elegant urbanization with wide avenues, wonderful views to the Natural Park and the salt lakes with a wide range of leisure activities and all the necessary amenities. Gran Sol is comprised of 7 blocks of deceptively spacious apartments of 102 m<sup>2</sup> boasting 3 bedrooms, 2 bathrooms, kitchen, living-room and terrace. All properties are pre-installed with airconditioning and the bathrooms have under floor heating. The garden has storage, there are 2 swimming pools, beautiful Green areas and a private parking inside the residential. Its high-tech architecture with pure lines combines perfectly with its predominant colour (white) giving a sensation of harmony. Each block has 8 properties, 4 on each floor. The ground floors have their own large garden and the other 4 have their own solarium with barbecue and storage. This is a south-west-facing one. Also, each block has a lift that leads directly to the solarium. Doña Pepa is a modern urbanisation belonging to Ciudad Quesada and has all the amenities which include supermarkets, bars, hotel and shops as well as a bank. Ciudad Quesada town centre is a ten minute walk from Doña Pepa. In Ciudad Quesada itself you will find international supermarkets, restaurants, banks, a medical centre as well as a water park. The property is ideally located if you are a golf enthusiast, with La Marquesga Golf Club just a five minute drive away. The nearest beaches are at Guardamar/Campomar and La Mata ten minutes drive away. Nearest Airports are Alicante Airport and Murcia Corvera - both approx. 30 minute drive