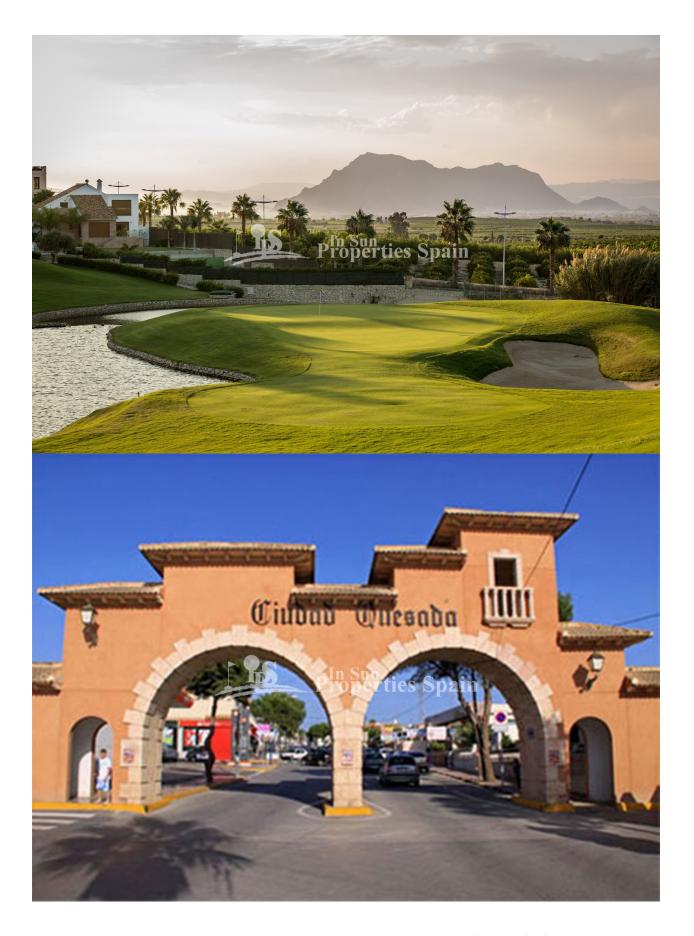

#### **DESCRIPTION**

KEY READY - This new residential is located in DONA PEPA, QUESADA. It is an elegant urbanization with wide avenues, wonderful views to the Natural Park and the salt lakes with a wide range of leisure activities and all the necessary amenities. Gran Sol is comprised of 7 blocks of deceptively spacious apartments of 102 m<sup>2</sup> boasting 3 bedrooms, 2 bathrooms, kitchen, living-room and terrace. All properties are pre-installed with airconditioning and the bathrooms have under floor heating. The garden has storage, there are 2 swimming pools, beautiful Green areas and a private parking inside the residential. Its high-tech architecture with pure lines combines perfectly with its predominant colour (white) giving a sensation of harmony. Each block has 8 properties, 4 on each floor. The ground floors have their own large garden and the other 4 have their own solarium with barbecue and storage. This is a south-west-facing one. Also, each block has a lift that leads directly to the solarium. Doña Pepa is a modern urbanisation belonging to Ciudad Quesada and has all the amenities which include supermarkets, bars, hotel and shops as well as a bank. Ciudad Quesada town centre is a ten minute walk from Doña Pepa. In Ciudad Quesada itself you will find international supermarkets, restaurants, banks, a medical centre as well as a water park. The property is ideally located if you are a golf enthusiast, with La Marquesga Golf Club just a five minute drive away. The nearest beaches are at Guardamar/Campomar and La Mata ten minutes drive away. Nearest Airports are Alicante Airport and Murcia Corvera - both approx. 30 minute drive

## **DISTANCE TO:**

Beach: +10 Km

Airport: 30 Km

Town center : 1 Km