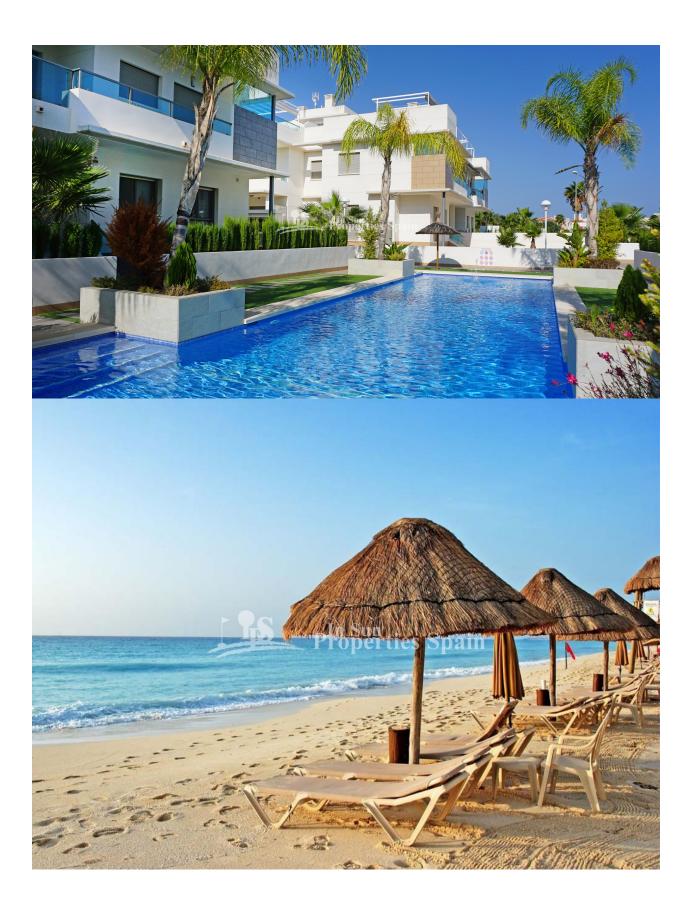

#### **DESCRIPTION**

KEY READY - This new residential is located in DONA PEPA, QUESADA. It is an elegant urbanization with wide avenues, wonderful views to the Natural Park and the salt lakes with a wide range of leisure activities and all the necessary amenities. Gran Sol is comprised of 7 blocks of deceptively spacious apartments of 102 m<sup>2</sup> boasting 3 bedrooms, 2 bathrooms, kitchen, living-room and terrace. All properties are pre-installed with airconditioning and the bathrooms have under floor heating. The garden has storage, there are 2 swimming pools, beautiful Green areas and a private parking inside the residential. Its high-tech architecture with pure lines combines perfectly with its predominant colour (white) giving a sensation of harmony. Each block has 8 properties, 4 on each floor. The ground floors have their own large garden and the other 4 have their own solarium with barbecue and storage. This is a south-west-facing one. Also, each block has a lift that leads directly to the solarium. Doña Pepa is a modern urbanisation belonging to Ciudad Quesada and has all the amenities which include supermarkets, bars, hotel and shops as well as a bank. Ciudad Quesada town centre is a ten minute walk from Doña Pepa. In Ciudad Quesada itself you will find international supermarkets, restaurants, banks, a medical centre as well as a water park. The property is ideally located if you are a golf enthusiast, with La Marquesga Golf Club just a five minute drive away. The nearest beaches are at Guardamar/Campomar and La Mata ten minutes drive away. Nearest Airports are Alicante Airport and Murcia Corvera - both approx. 30 minute drive

## **DISTANCE TO:**

Beach: +10 Km

Airport: 30 Km

Town center : 1 Km