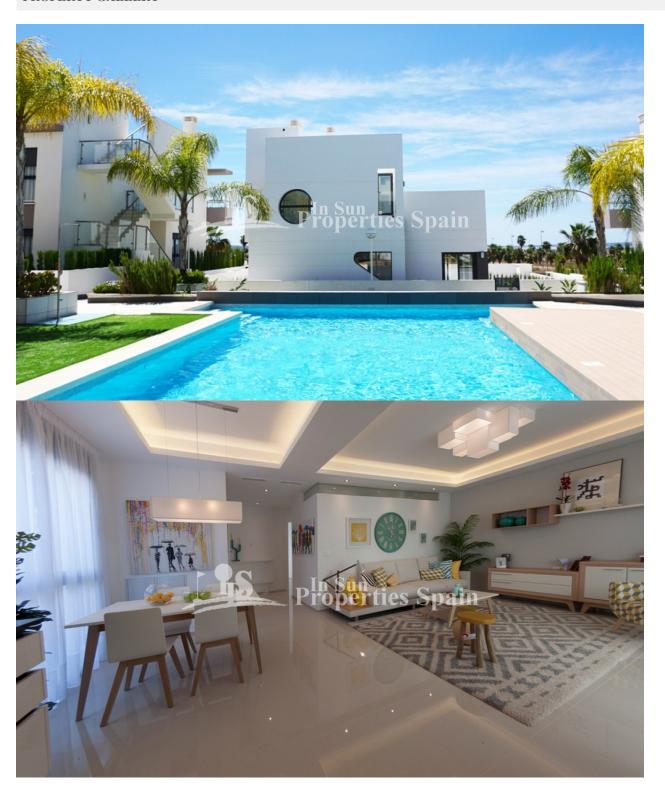

## **DESCRIPTION**

ENNATE VILLAS at Ennate Garden are situated in DONA PEPA. It's a luxury residential with bioclimatichouses enclosed. There is just one remaining. Model Villa LUNA. This is a 127m2 3 Bedroom, 3 Bathroom VILLA with 47m2 roof terrace on a 215m2 plot with private garden and swimming pool. The houses are constructed by excellent materials insulating from the high and low outdoor temperatures. It is located in Doña Pepa near to La Marquesa Golf Course and Guardamar beach. The area has all type of services and a great cultural offer. Doña Pepa is a modern urbanisation belonging to Ciudad Quesada and has all the amenities which include supermarkets, bars, hotel and shops as well as a bank. Ciudad Quesada town centre is a ten minute walk from Doña Pepa. In Ciudad Quesada itself you will find international supermarkets, restaurants, banks, a medical centre as well as a water park. The property is ideally located if you are a golf enthusiast, with La Marquesqa Golf Club just a five minute drive away. The nearest beaches are at Guardamar/Campomar and La Mata ten minutes drive away. Nearest Airports: San Javier (Murcia) - Approx 30 minute drive Alicante Airport - Approx 30 minute drive