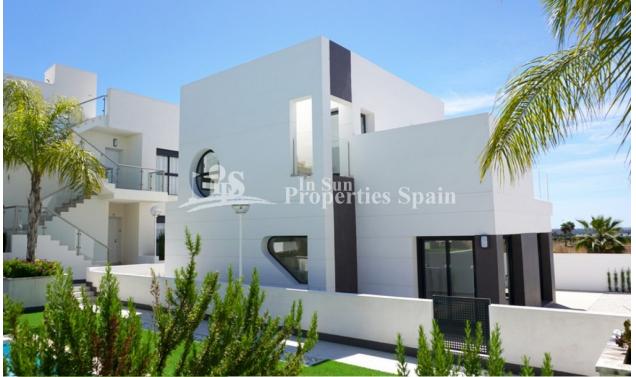

## **DESCRIPTION**

ENNATE VILLAS at Ennate Garden are situated in DONA PEPA. It's a luxury residential with bioclimatichouses enclosed. There is just one remaining. Model Villa LUNA. This is a 127m2 3 Bedroom, 3 Bathroom VILLA with 47m2 roof terrace on a 215m2 plot with private garden and swimming pool. The houses are constructed by excellent materials insulating from the high and low outdoor temperatures. It is located in Doña Pepa near to La Marquesa Golf Course and Guardamar beach. The area has all type of services and a great cultural offer. Doña Pepa is a modern urbanisation belonging to Ciudad Quesada and has all the amenities which include supermarkets, bars, hotel and shops as well as a bank. Ciudad Quesada town centre is a ten minute walk from Doña Pepa. In Ciudad Quesada itself you will find international supermarkets, restaurants, banks, a medical centre as well as a water park. The property is ideally located if you are a golf enthusiast, with La Marquesqa Golf Club just a five minute drive away. The nearest beaches are at Guardamar/Campomar and La Mata ten minutes drive away. Nearest Airports: San Javier (Murcia) - Approx 30 minute drive Alicante Airport - Approx 30 minute drive