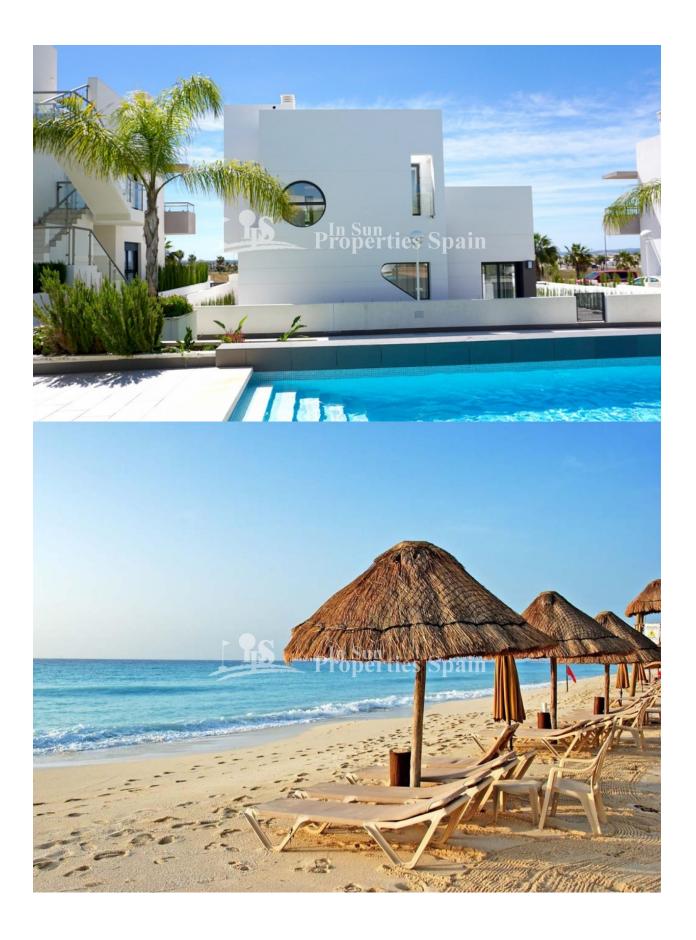

## **DESCRIPTION**

ENNATE VILLAS at Ennate Garden are situated in DONA PEPA. It's a luxury residential with bioclimatichouses enclosed. There is just one remaining. Model Villa LUNA. This is a 127m2 3 Bedroom, 3 Bathroom VILLA with 47m2 roof terrace on a 215m2 plot with private garden and swimming pool. The houses are constructed by excellent materials insulating from the high and low outdoor temperatures. It is located in Doña Pepa near to La Marquesa Golf Course and Guardamar beach. The area has all type of services and a great cultural offer. Doña Pepa is a modern urbanisation belonging to Ciudad Quesada and has all the amenities which include supermarkets, bars, hotel and shops as well as a bank. Ciudad Quesada town centre is a ten minute walk from Doña Pepa. In Ciudad Quesada itself you will find international supermarkets, restaurants, banks, a medical centre as well as a water park. The property is ideally located if you are a golf enthusiast, with La Marquesqa Golf Club just a five minute drive away. The nearest beaches are at Guardamar/Campomar and La Mata ten minutes drive away. Nearest Airports: San Javier (Murcia) - Approx 30 minute drive Alicante Airport - Approx 30 minute drive

## **VIEWS DISTANCE TO: ORIENTATION STYLE** • Panoramic views Modern Beach: +10 Km South East West Contemporary Airport: 30 Km Town center: 2 Km **FURNITURE PARKING FLOARING KITCHEN** Not furnished Parking no Cars: 1 • Tile floors