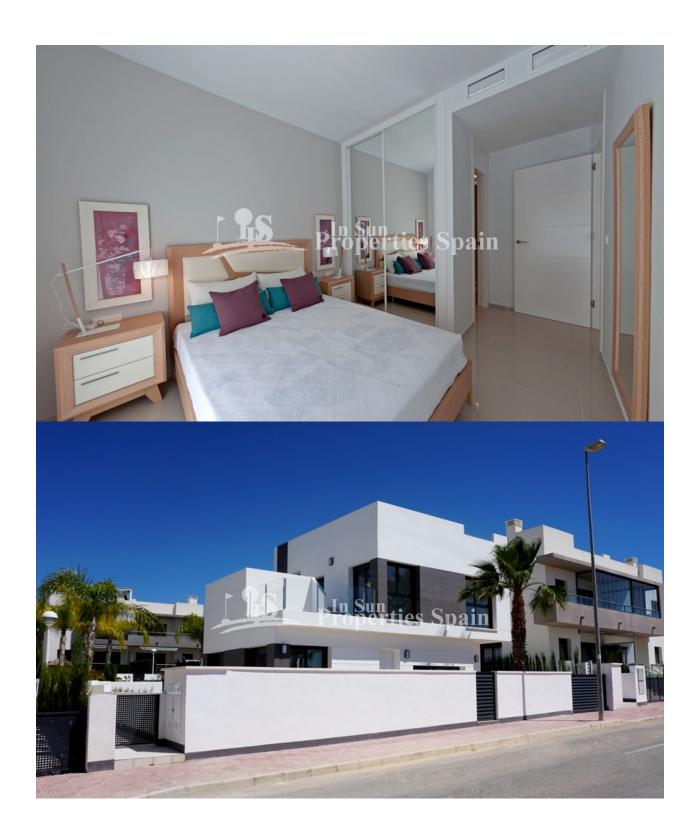

## **DESCRIPTION**

ENNATE VILLAS at Ennate Garden are situated in DONA PEPA. It's a luxury residential with bioclimatichouses enclosed. There is just one remaining. Model Villa LUNA. This is a 127m2 3 Bedroom, 3 Bathroom VILLA with 47m2 roof terrace on a 215m2 plot with private garden and swimming pool. The houses are constructed by excellent materials insulating from the high and low outdoor temperatures. It is located in Doña Pepa near to La Marquesa Golf Course and Guardamar beach. The area has all type of services and a great cultural offer. Doña Pepa is a modern urbanisation belonging to Ciudad Quesada and has all the amenities which include supermarkets, bars, hotel and shops as well as a bank. Ciudad Quesada town centre is a ten minute walk from Doña Pepa. In Ciudad Quesada itself you will find international supermarkets, restaurants, banks, a medical centre as well as a water park. The property is ideally located if you are a golf enthusiast, with La Marquesqa Golf Club just a five minute drive away. The nearest beaches are at Guardamar/Campomar and La Mata ten minutes drive away. Nearest Airports: San Javier (Murcia) - Approx 30 minute drive Alicante Airport - Approx 30 minute drive