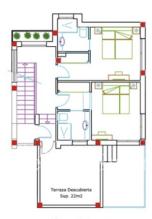

## **EXTRA**

- Built in wardrobes
- Reinforced door
- Double glazed windows

- Open kitchen
- Equipped kitchen
- Granite countertop

Planta Primera Sup. 57.50m2

Sucception for Storm
Exception Destination Free Intell—Storm
Tolena encapsing gare for left