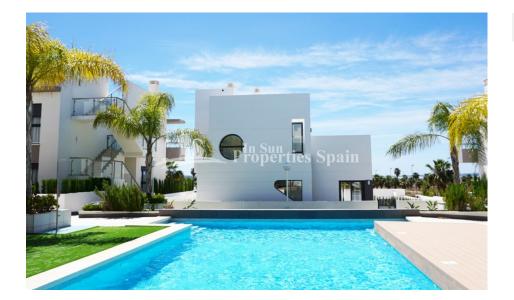

## **DESCRIPTION**

ENNATE VILLAS at Ennate Garden are situated in DONA PEPA. It's a luxury residential with bioclimatichouses enclosed. There is just one remaining. Model Villa LUNA. This is a 127m2 3 Bedroom, 3 Bathroom VILLA with 47m2 roof terrace on a 215m2 plot with private garden and swimming pool. The houses are constructed by excellent materials insulating from the high and low outdoor temperatures. It is located in Doña Pepa near to La Marquesa Golf Course and Guardamar beach. The area has all type of services and a great cultural offer. Doña Pepa is a modern urbanisation belonging to Ciudad Quesada and has all the amenities which include supermarkets, bars, hotel and shops as well as a bank. Ciudad Quesada town centre is a ten minute walk from Doña Pepa. In Ciudad Quesada itself you will find international supermarkets, restaurants, banks, a medical centre as well as a water park. The property is ideally located if you are a golf enthusiast, with La Marquesqa Golf Club just a five minute drive away. The nearest beaches are at Guardamar/Campomar and La Mata ten minutes drive away. Nearest Airports: San Javier (Murcia) - Approx 30 minute drive Alicante Airport - Approx 30 minute drive