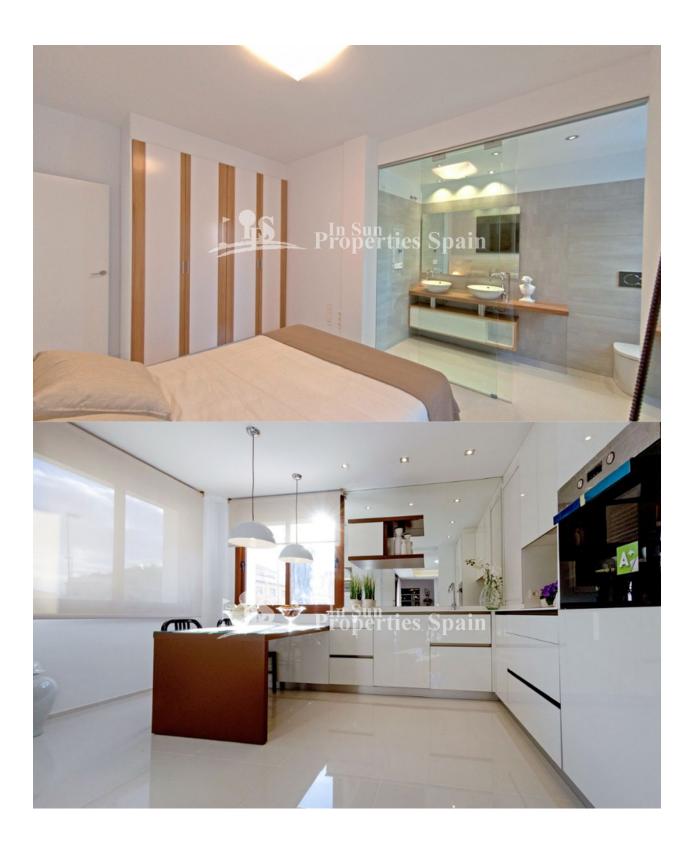

## **KITCHEN**

- Open kitchen Equipped kitchen Granite countertop

## **EXTRA**

- Built in wardrobes
- Reinforced door
- Double glazed windows
- Storage room

- Tile floors
- Stone floors

Model: Villa Vedrá Plot: 427m² Property:117m<sup>2</sup> Solarium: 83-85m<sup>2</sup>