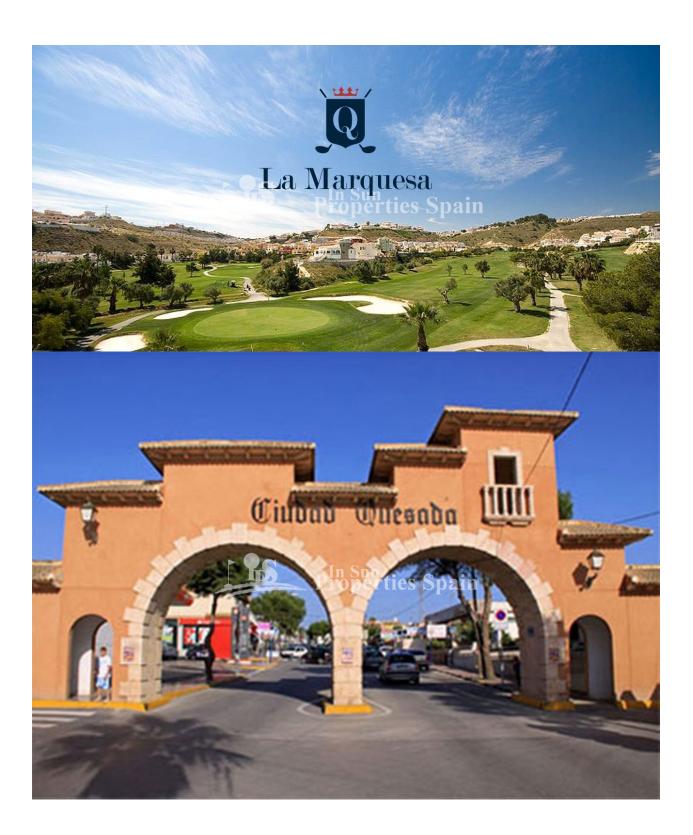

## **DESCRIPTION**

VILLA VEDRA is located in LA FIESTA, DONA PEPA. These are new Mediterranean style VILLAS. The development comprises of 3 bedroom, 2 bathroom Villas of 123m2 with 433m2 plots benefiting from private garden, swimming pool, storage, generous 83m2 roof solarium and 9m2 of terraces. This is a modern urbanisation belonging to Ciudad Quesada and has all the amenities which include health centre, pharmacy, Hotel La Laguna 5\*, Spa, Aquapark, supermarkets, bars and banks. Ciudad Quesada town centre is a ten minute walk from Doña Pepa. In Ciudad Quesada itself you will find international supermarkets, restaurants, banks, a medical centre as well as a water park. The property is ideally located if you are a golf enthusiast, with La Marquesa Golf Club just a five minute drive away. The nearest beaches are at Guardamar/Campomar and La Mata ten minutes drive/5km away and Alicante/Murcia Airports are just 40km away.