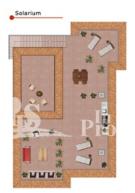

## **DESCRIPTION**

VILLA VEDRA is located in LA FIESTA, DONA PEPA. These are new Mediterranean style VILLAS. The development comprises of 3 bedroom, 2 bathroom Villas of 123m2 with 433m2 plots benefiting from private garden, swimming pool, storage, generous 83m2 roof solarium and 9m2 of terraces. This is a modern urbanisation belonging to Ciudad Quesada and has all the amenities which include health centre, pharmacy, Hotel La Laguna 5\*, Spa, Aquapark, supermarkets, bars and banks. Ciudad Quesada town centre is a ten minute walk from Doña Pepa. In Ciudad Quesada itself you will find international supermarkets, restaurants, banks, a medical centre as well as a water park. The property is ideally located if you are a golf enthusiast, with La Marquesa Golf Club just a five minute drive away. The nearest beaches are at Guardamar/Campomar and La Mata ten minutes drive/5km away and Alicante/Murcia Airports are just 40km away.

## **EXTRA**

- Built in wardrobes
- Reinforced door
- Double glazed windows
- Storage room

- Tile floors
- Stone floors

Model: Villa Vedrá Plot: 427m² Property:117m<sup>2</sup> Solarium: 83-85m<sup>2</sup>