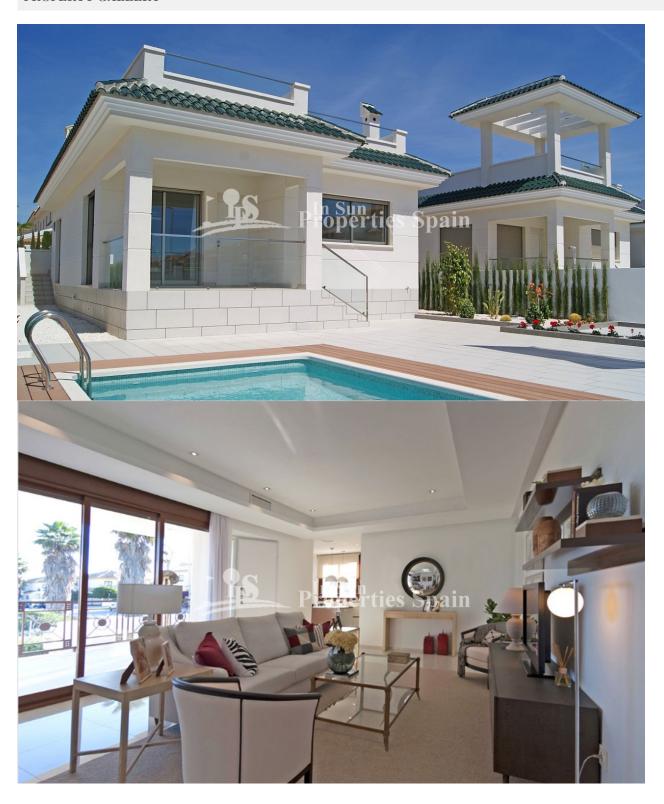

## **DESCRIPTION**

VILLA VEDRA is located in LA FIESTA, DONA PEPA. These are new Mediterranean style VILLAS. The development comprises of 3 bedroom, 2 bathroom Villas of 123m2 with 433m2 plots benefiting from private garden, swimming pool, storage, generous 83m2 roof solarium and 9m2 of terraces. This is a modern urbanisation belonging to Ciudad Quesada and has all the amenities which include health centre, pharmacy, Hotel La Laguna 5\*, Spa, Aquapark, supermarkets, bars and banks. Ciudad Quesada town centre is a ten minute walk from Doña Pepa. In Ciudad Quesada itself you will find international supermarkets, restaurants, banks, a medical centre as well as a water park. The property is ideally located if you are a golf enthusiast, with La Marquesa Golf Club just a five minute drive away. The nearest beaches are at Guardamar/Campomar and La Mata ten minutes drive/5km away and Alicante/Murcia Airports are just 40km away.

## **GARDEN AND TERRACES**

- Open terrace
- LandscapedPrivate garden