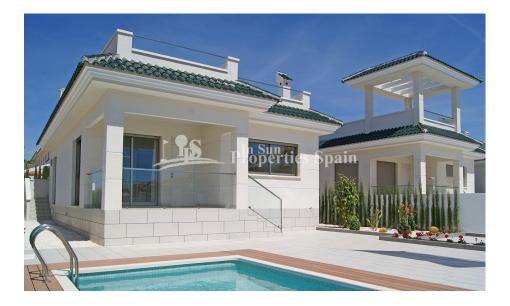

## **DESCRIPTION**

VILLA VEDRA is located in LA FIESTA, DONA PEPA. These are new Mediterranean style VILLAS. The development comprises of 3 bedroom, 2 bathroom Villas of 123m2 with 433m2 plots benefiting from private garden, swimming pool, storage, generous 83m2 roof solarium and 9m2 of terraces. This is a modern urbanisation belonging to Ciudad Quesada and has all the amenities which include health centre, pharmacy, Hotel La Laguna 5\*, Spa, Aquapark, supermarkets, bars and banks. Ciudad Quesada town centre is a ten minute walk from Doña Pepa. In Ciudad Quesada itself you will find international supermarkets, restaurants, banks, a medical centre as well as a water park. The property is ideally located if you are a golf enthusiast, with La Marquesa Golf Club just a five minute drive away. The nearest beaches are at Guardamar/Campomar and La Mata ten minutes drive/5km away and Alicante/Murcia Airports are just 40km away.

## **EXTRA**

- Built in wardrobes
- Reinforced door
- Double glazed windows
- Storage room

- Tile floors
- Stone floors

Model: Villa Vedrá Plot: 427m² Property:117m<sup>2</sup> Solarium: 83-85m<sup>2</sup>