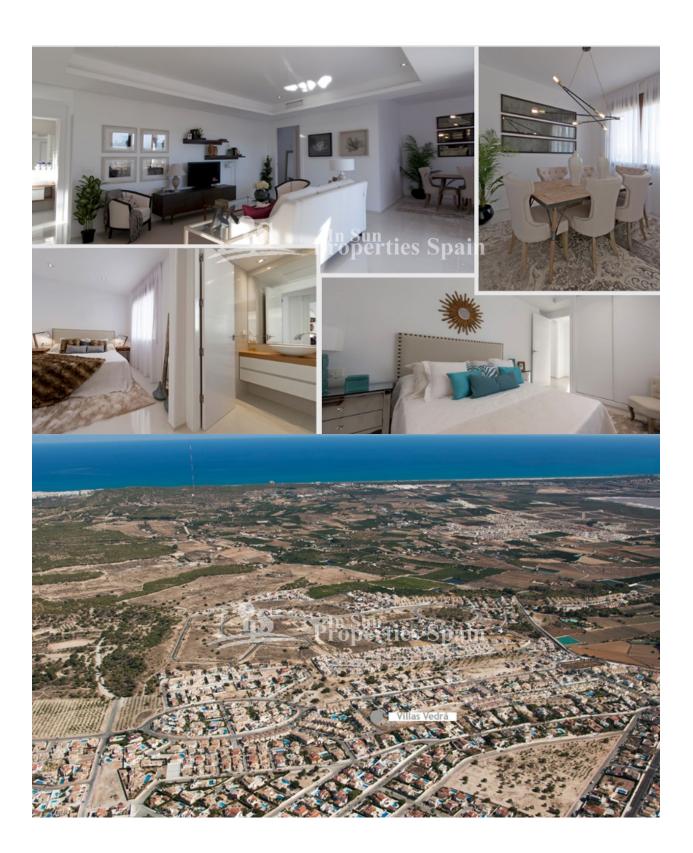

## **DESCRIPTION**

VILLA VEDRA is located in LA FIESTA, DONA PEPA. These are new Mediterranean style VILLAS. The development comprises of 3 bedroom, 2 bathroom Villas of 123m2 with 433m2 plots benefiting from private garden, swimming pool, storage, generous 83m2 roof solarium and 9m2 of terraces. This is a modern urbanisation belonging to Ciudad Quesada and has all the amenities which include health centre, pharmacy, Hotel La Laguna 5\*, Spa, Aquapark, supermarkets, bars and banks. Ciudad Quesada town centre is a ten minute walk from Doña Pepa. In Ciudad Quesada itself you will find international supermarkets, restaurants, banks, a medical centre as well as a water park. The property is ideally located if you are a golf enthusiast, with La Marquesa Golf Club just a five minute drive away. The nearest beaches are at Guardamar/Campomar and La Mata ten minutes drive/5km away and Alicante/Murcia Airports are just 40km away.