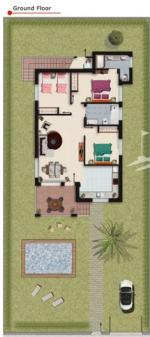

## **DESCRIPTION**

VILLA VEDRA is located in LA FIESTA, DONA PEPA. These are new Mediterranean style VILLAS. The development comprises of 3 bedroom, 2 bathroom Villas of 123m2 with 433m2 plots benefiting from private garden, swimming pool, storage, generous 83m2 roof solarium and 9m2 of terraces. This is a modern urbanisation belonging to Ciudad Quesada and has all the amenities which include health centre, pharmacy, Hotel La Laguna 5\*, Spa, Aquapark, supermarkets, bars and banks. Ciudad Quesada town centre is a ten minute walk from Doña Pepa. In Ciudad Quesada itself you will find international supermarkets, restaurants, banks, a medical centre as well as a water park. The property is ideally located if you are a golf enthusiast, with La Marquesa Golf Club just a five minute drive away. The nearest beaches are at Guardamar/Campomar and La Mata ten minutes drive/5km away and Alicante/Murcia Airports are just 40km away.

## **EXTRA**

- Built in wardrobes
- Reinforced door
- Double glazed windows
- Storage room

- Tile floors
- Stone floors

Model: Villa Vedrá Plot: 427m² Property:117m<sup>2</sup> Solarium: 83-85m<sup>2</sup>