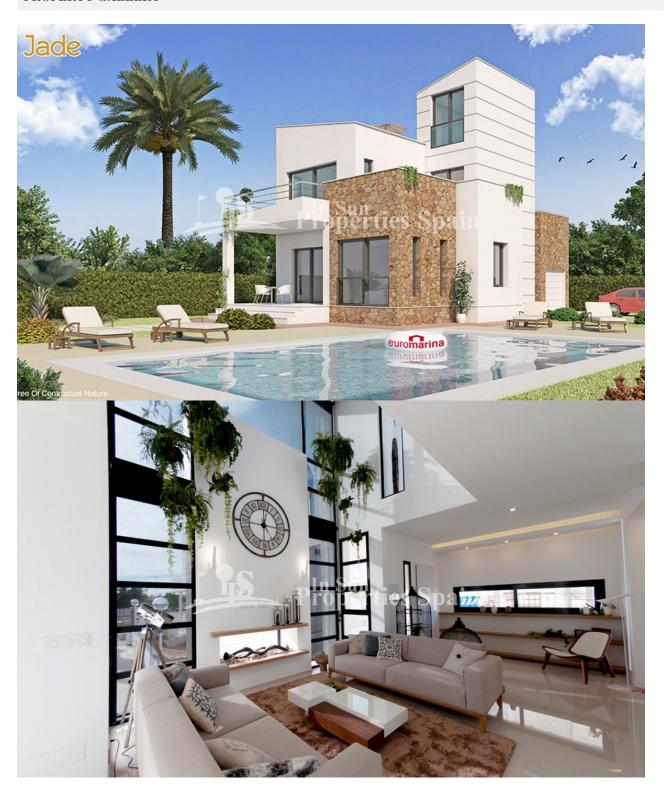

## **DESCRIPTION**

A superb Detached Villa, Model Jade Esp, located in Catherine Residential, La Fiesta II, Ciudad Quesada. An exclusive residential, mainly composed of individual villas in Doña Pepa and Lo Pepin. This independent villa in two heights, contains 3 bedrooms, one of them in ground floor. In addition to a large living room looking towards the pool with an open kitchen where you can enjoy with family or Friends while you cook. In this villa, you will be able to enjoy of our climate in 2 different spaces as the pool area next to the garden and a big solárium.Located next to comercial areas, pharmacies, airports, leisure areas and more. Here you will find good restaurants and the popular 4-star hotel, La Laguna. Ciudad Quesada is just 3 km from the sandy beaches of Guardamar, El Moncayo and La Mata. A bit more away are the beaches of Torrevieja and Orihuela Costa, where we find the famous shopping centers Habaneras and La Zenia Boulevard. Surrounded by golf courses like La Finca, La Marquesa, Villamartin, Campoamor and Las Colinas Golf. Close to bigger cities such as Alicante and Murcia. Nearest Airports: San Javier (Murcia) - Approx 30 minute drive Alicante Airport - Approx 30 minute drive

## **GARDEN AND TERRACES**

- Open terrace
- Landscaped
- Private garden