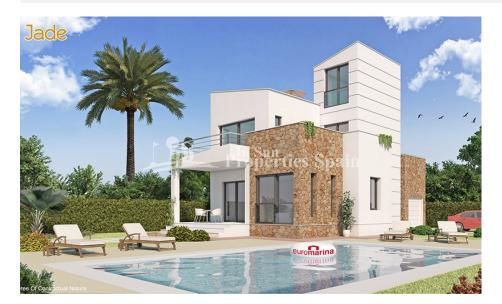

## **DESCRIPTION**

A superb Detached Villa, Model Jade Esp, located in Catherine Residential, La Fiesta II, Ciudad Quesada. An exclusive residential, mainly composed of individual villas in Doña Pepa and Lo Pepin. This independent villa in two heights, contains 3 bedrooms, one of them in ground floor. In addition to a large living room looking towards the pool with an open kitchen where you can enjoy with family or Friends while you cook. In this villa, you will be able to enjoy of our climate in 2 different spaces as the pool area next to the garden and a big solárium.Located next to comercial areas, pharmacies, airports, leisure areas and more. Here you will find good restaurants and the popular 4-star hotel, La Laguna. Ciudad Quesada is just 3 km from the sandy beaches of Guardamar, El Moncayo and La Mata. A bit more away are the beaches of Torrevieja and Orihuela Costa, where we find the famous shopping centers Habaneras and La Zenia Boulevard. Surrounded by golf courses like La Finca, La Marquesa, Villamartin, Campoamor and Las Colinas Golf. Close to bigger cities such as Alicante and Murcia. Nearest Airports: San Javier (Murcia) - Approx 30 minute drive Alicante Airport - Approx 30 minute drive

## **VIEWS DISTANCE TO: ORIENTATION STYLE** • Panoramic views Modern Beach: 3 Km South East West Contemporary Airport: 30 Km Town center: 1 Km **FURNITURE PARKING FLOARING KITCHEN** Not furnished Parking no Cars: 1 • Tile floors

## **GARDEN AND TERRACES**

- Open terrace
- Landscaped
- Private garden