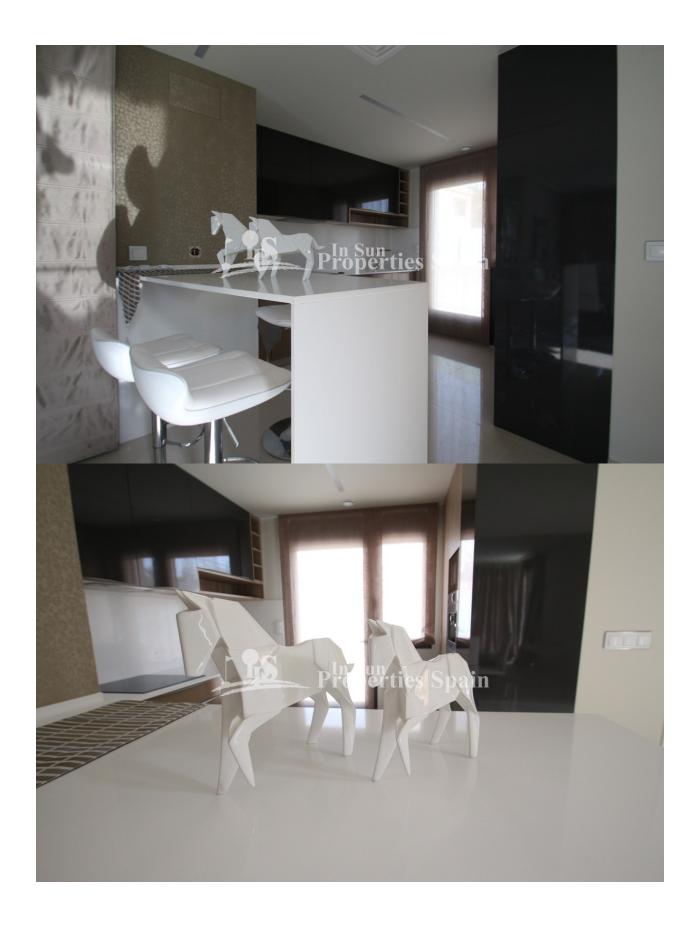

# **FLOARING**

- Tile floors • Stone floors
- Open kitchen
  - Equipped kitchen • Granite countertop

**ORIENTATION** 

South East West

**KITCHEN** 