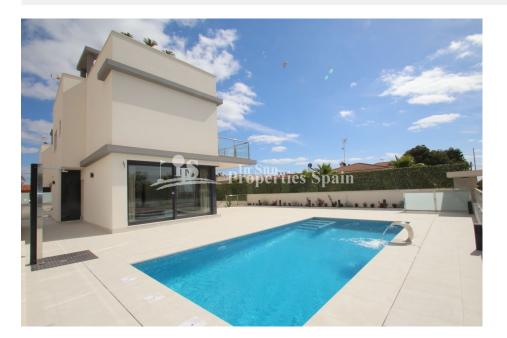

#### **DESCRIPTION**

\*\*SPECIAL OFFER - THE NEXT 15 PROPERTIES SOLD INCLUDE WHITE GOODS, AIR-CONDITIONING AND FURNITURE PACK (FURNITURE, LIGHTING, CURTAINS, HOUSEHOLD)\*\*In an unbeatable location just a few meters from the beach of PUNTA PRIMA, 2 independent DETACHED VILLAS with 4 bedrooms and 3 bathrooms on plots of 400m2, private 8X4 pool and 105m2 basement offering the potential to make these into 6 bedroom, 5 bathroom homes with 2 Kitchen and 2 living rooms. Finished to the highest standards. Punta Prima is a typical Spanish seaside tourist resort located on the southern Costa Blanca within 30 minutes of two international airports, Murcia and Alicante. The beaches are some of the cleanest around and have been awarded the blue flag status. Punta Prima is situated a ten minute drive just south of Torrevieja, and all of its amenities such as the shopping complex, Las Habaneras, Waterpark, Pacha nightclub, casino, ten pin bowling, marina, submarine, boat trips, and Playa Flamenca with its beautiful beaches. For those more energetic you can reach Torrevieja by foot, a mere thirty minute stroll along the coast or there is an hourly bus service to take you there. €975,000 - €1,000,000

## **GARDEN AND TERRACES**

- Covered terrace
- Open terrace
- Landscaped
- Stone walls
- Private garden