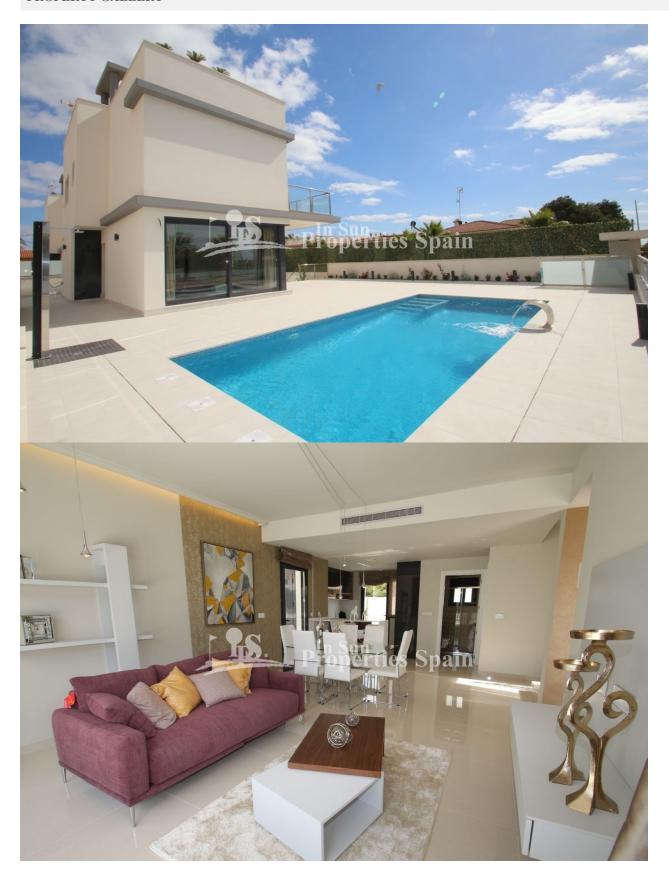

#### **DESCRIPTION**

\*\*SPECIAL OFFER - THE NEXT 15 PROPERTIES SOLD INCLUDE WHITE GOODS, AIR-CONDITIONING AND FURNITURE PACK (FURNITURE, LIGHTING, CURTAINS, HOUSEHOLD)\*\*In an unbeatable location just a few meters from the beach of PUNTA PRIMA, 2 independent DETACHED VILLAS with 4 bedrooms and 3 bathrooms on plots of 400m2, private 8X4 pool and 105m2 basement offering the potential to make these into 6 bedroom, 5 bathroom homes with 2 Kitchen and 2 living rooms. Finished to the highest standards. Punta Prima is a typical Spanish seaside tourist resort located on the southern Costa Blanca within 30 minutes of two international airports, Murcia and Alicante. The beaches are some of the cleanest around and have been awarded the blue flag status. Punta Prima is situated a ten minute drive just south of Torrevieja, and all of its amenities such as the shopping complex, Las Habaneras, Waterpark, Pacha nightclub, casino, ten pin bowling, marina, submarine, boat trips, and Playa Flamenca with its beautiful beaches. For those more energetic you can reach Torrevieja by foot, a mere thirty minute stroll along the coast or there is an hourly bus service to take you there. €975,000 - €1,000,000

## **GARDEN AND TERRACES**

- Covered terrace
- Open terrace
- Landscaped
- Stone walls
- Private garden