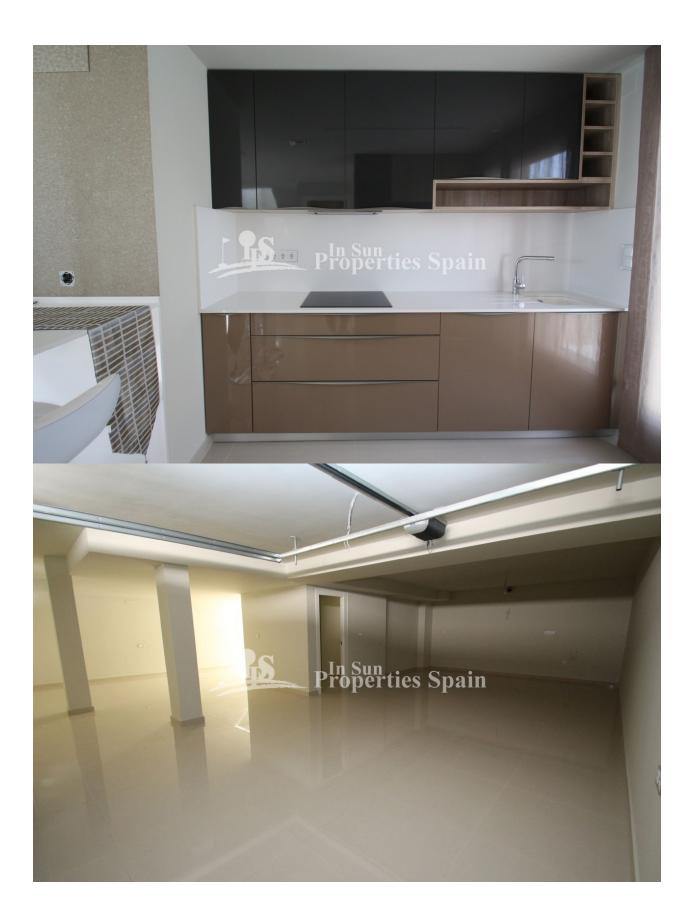

# **FLOARING**

- Tile floors • Stone floors
- Open kitchen
  - Equipped kitchen • Granite countertop

**ORIENTATION** 

South East West

**KITCHEN** 

#### **DESCRIPTION**

\*\*SPECIAL OFFER - THE NEXT 15 PROPERTIES SOLD INCLUDE WHITE GOODS, AIR-CONDITIONING AND FURNITURE PACK (FURNITURE, LIGHTING, CURTAINS, HOUSEHOLD)\*\*In an unbeatable location just a few meters from the beach of PUNTA PRIMA, 2 independent DETACHED VILLAS with 4 bedrooms and 3 bathrooms on plots of 400m2, private 8X4 pool and 105m2 basement offering the potential to make these into 6 bedroom, 5 bathroom homes with 2 Kitchen and 2 living rooms. Finished to the highest standards. Punta Prima is a typical Spanish seaside tourist resort located on the southern Costa Blanca within 30 minutes of two international airports, Murcia and Alicante. The beaches are some of the cleanest around and have been awarded the blue flag status. Punta Prima is situated a ten minute drive just south of Torrevieja, and all of its amenities such as the shopping complex, Las Habaneras, Waterpark, Pacha nightclub, casino, ten pin bowling, marina, submarine, boat trips, and Playa Flamenca with its beautiful beaches. For those more energetic you can reach Torrevieja by foot, a mere thirty minute stroll along the coast or there is an hourly bus service to take you there. €975,000 - €1,000,000