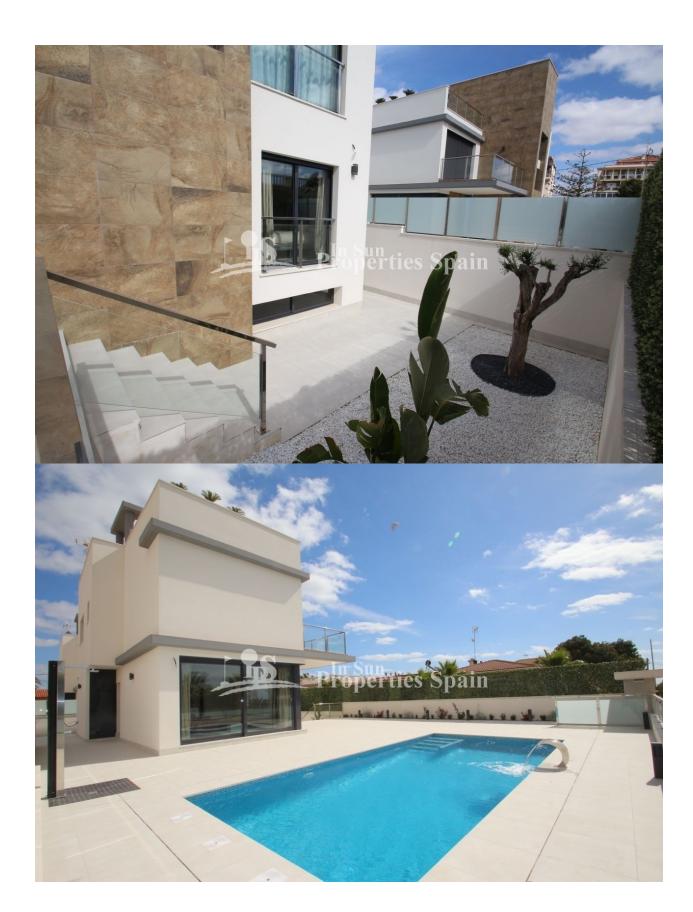

#### **DESCRIPTION**

\*\*SPECIAL OFFER - THE NEXT 15 PROPERTIES SOLD INCLUDE WHITE GOODS, AIR-CONDITIONING AND FURNITURE PACK (FURNITURE, LIGHTING, CURTAINS, HOUSEHOLD)\*\*In an unbeatable location just a few meters from the beach of PUNTA PRIMA, 2 independent DETACHED VILLAS with 4 bedrooms and 3 bathrooms on plots of 400m2, private 8X4 pool and 105m2 basement offering the potential to make these into 6 bedroom, 5 bathroom homes with 2 Kitchen and 2 living rooms. Finished to the highest standards. Punta Prima is a typical Spanish seaside tourist resort located on the southern Costa Blanca within 30 minutes of two international airports, Murcia and Alicante. The beaches are some of the cleanest around and have been awarded the blue flag status. Punta Prima is situated a ten minute drive just south of Torrevieja, and all of its amenities such as the shopping complex, Las Habaneras, Waterpark, Pacha nightclub, casino, ten pin bowling, marina, submarine, boat trips, and Playa Flamenca with its beautiful beaches. For those more energetic you can reach Torrevieja by foot, a mere thirty minute stroll along the coast or there is an hourly bus service to take you there. €975,000 - €1,000,000

## **GARDEN AND TERRACES**

- Covered terrace
- Open terrace
- Landscaped
- Stone walls
- Private garden