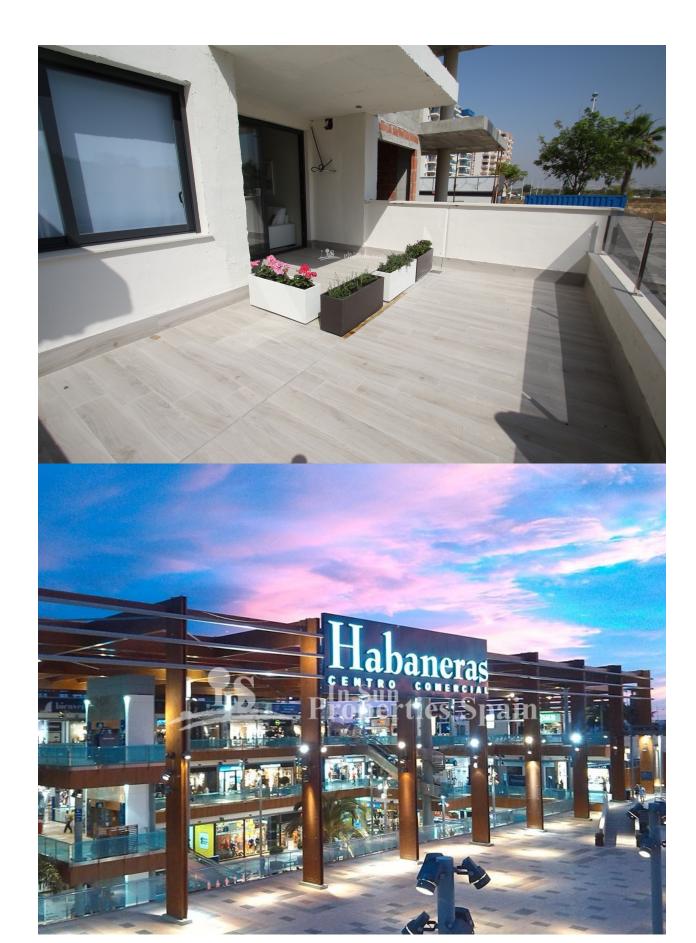

#### **DESCRIPTION**

KEY READY development in GUARDAMAR DEL SEGURA only 800m from the sea! Set over 7 floors with elevator, communal swimming pool, parking area and green areas. Each floor has only 4 homes distributed in large living room, kitchen and 2 bedrooms with 2 bathrooms, one en-suite. Sea views from the 5th floor! Floors 6 and 7 comprise of 4 duplex Apartments with 2 bedrooms, 2 bathrooms with large terraces, where the master bedroom has a dressing room. The building has sea views from the fifth floor. Parking place included in the price. LIMITED AVAILABILITY: 2 bed Ground floor of 68m2 185,900€ and 2 bed Atic Duplex with furniture pack and white good included 263,900€. In an unbeatable location next to a major supermarket and a short walk from the city center, just 1 km from the magnificent beaches of Guardamar famous for its fine white sand. Guardamar del Segura is a typical Spanish town historically it was an area of fishermen and farmers. It not only has some of the best beaches in Spain, it also has an excellent street market every Wednesday morning and some brilliant shops, bars and restaurants. It is about 30 minutes drive south from Alicante airport and about 40 minutes drive north from San Javier airport (also known as Murcia airport). The nearest neighboring village is La Mata, a typical laid-back Spanish village by the beach.

## **GARDEN AND TERRACES**

- Covered terrace
- Open terrace
- Landscaped
- Communal Garden