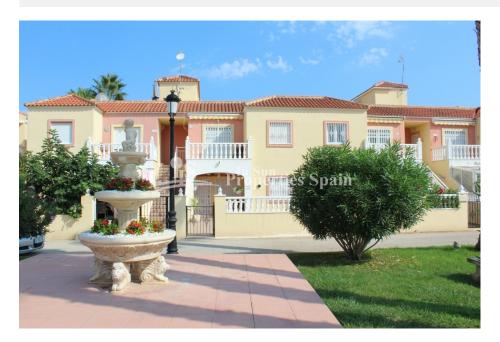

## DESCRIPTION

This 2 bedroom, 1 bathroom 65m2 GROUND FLOOR APARTMENT is one of the 'Battenburg' models located in URBANISATION INMOEPUL II, LA ZENIA and benefits a private 16m2 front terrace, air-conditioning to the lounge, storage room, sunblinds, access to the Communal Pool and a 40m2 GARAGE. LA ZENIA is one of several areas within the Orihuela Costa. It has two very popular sandy beaches to relax at and the biggest shopping mall in the province of Alicante to experience 'Zenia Boulevard'. There are plenty of bars, cafes and restaurants dotted around the area to enjoy and it makes up one of the starting or stopping points on the Orihuela Coastal walking route. The area is also serviced by the CostaAzul bus network. Only 1.5Km/5minute drive to the crystal clear waters and sandy beaches of the Oriuela Costa. Nearest Airports: Alicante International approx 45 minutes Murcia San Javier approx 20 minutes