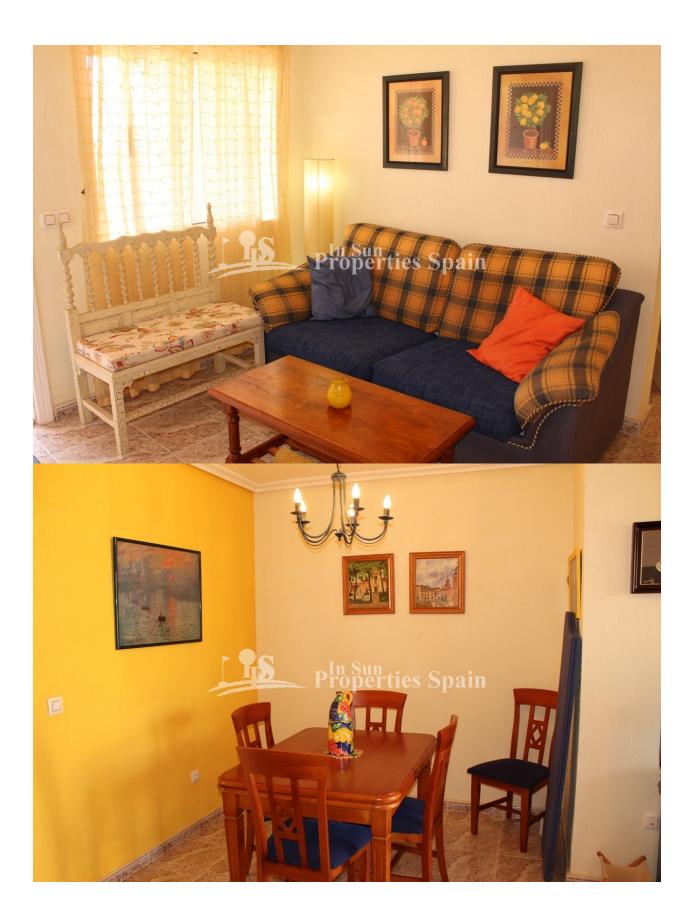

## DESCRIPTION

This 2 bedroom, 1 bathroom 65m2 GROUND FLOOR APARTMENT is one of the 'Battenburg' models located in URBANISATION INMOEPUL II, LA ZENIA and benefits a private 16m2 front terrace, air-conditioning to the lounge, storage room, sunblinds, access to the Communal Pool and a 40m2 GARAGE. LA ZENIA is one of several areas within the Orihuela Costa. It has two very popular sandy beaches to relax at and the biggest shopping mall in the province of Alicante to experience 'Zenia Boulevard'. There are plenty of bars, cafes and restaurants dotted around the area to enjoy and it makes up one of the starting or stopping points on the Orihuela Coastal walking route. The area is also serviced by the CostaAzul bus network. Only 1.5Km/5minute drive to the crystal clear waters and sandy beaches of the Oriuela Costa. Nearest Airports: Alicante International approx 45 minutes Murcia San Javier approx 20 minutes

Open terrace Communal Garden

• Built in wardrobes

Open kitchenEquipped kitchen

"Experience our experience - Because you deserve the best"