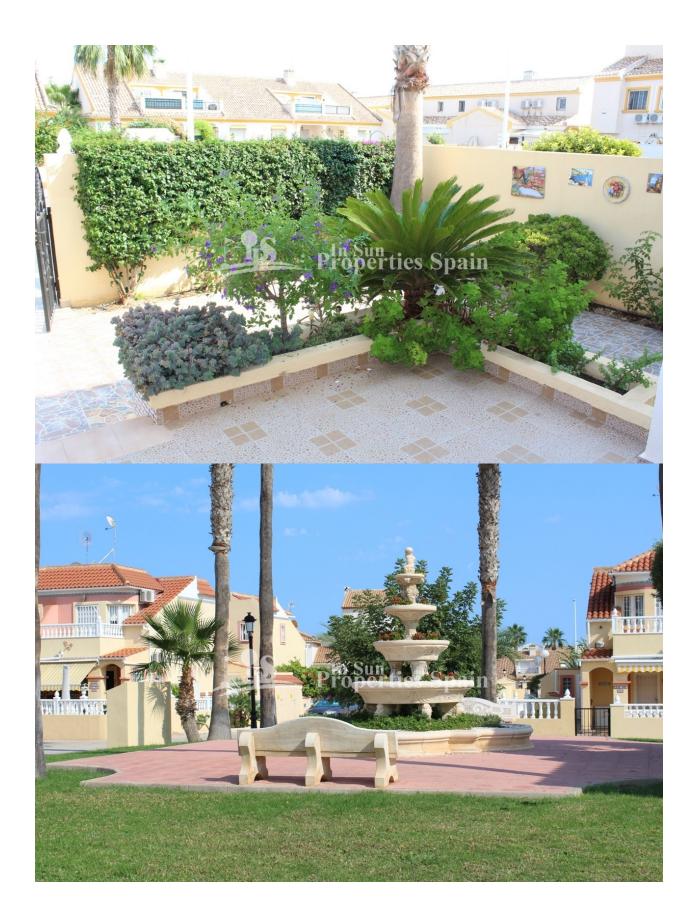

## DESCRIPTION

This 2 bedroom, 1 bathroom 65m2 GROUND FLOOR APARTMENT is one of the 'Battenburg' models located in URBANISATION INMOEPUL II, LA ZENIA and benefits a private 16m2 front terrace, air-conditioning to the lounge, storage room, sunblinds, access to the Communal Pool and a 40m2 GARAGE. LA ZENIA is one of several areas within the Orihuela Costa. It has two very popular sandy beaches to relax at and the biggest shopping mall in the province of Alicante to experience 'Zenia Boulevard'. There are plenty of bars, cafes and restaurants dotted around the area to enjoy and it makes up one of the starting or stopping points on the Orihuela Coastal walking route. The area is also serviced by the CostaAzul bus network. Only 1.5Km/5minute drive to the crystal clear waters and sandy beaches of the Oriuela Costa. Nearest Airports: Alicante International approx 45 minutes Murcia San Javier approx 20 minutes

Open terrace Communal Garden

• Built in wardrobes

Open kitchenEquipped kitchen

"Experience our experience - Because you deserve the best"