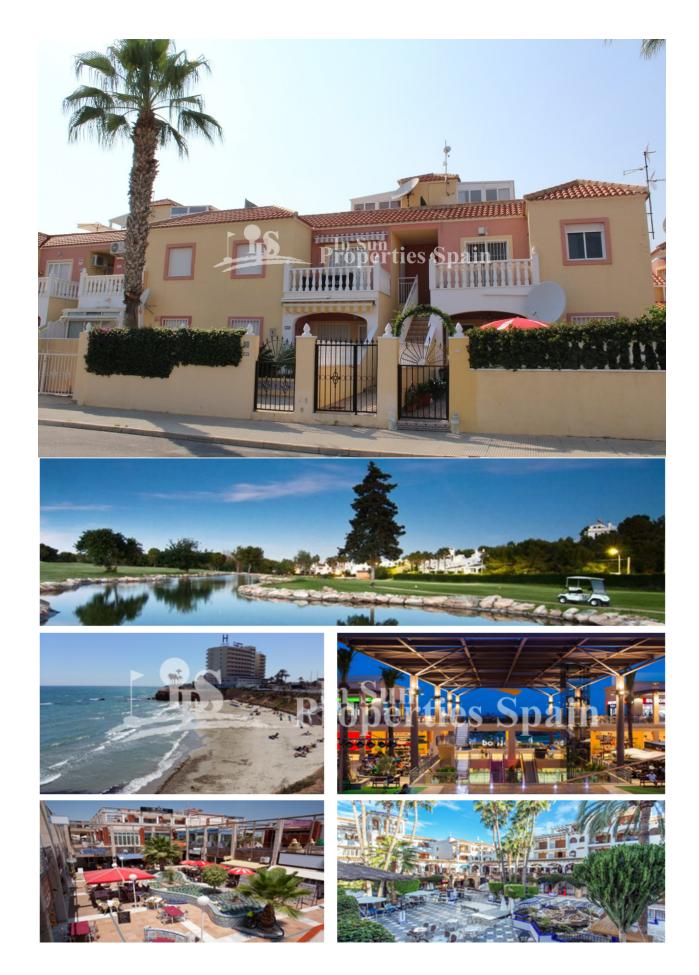

## DESCRIPTION

This 2 bedroom, 1 bathroom 65m2 GROUND FLOOR APARTMENT is one of the 'Battenburg' models located in URBANISATION INMOEPUL II, LA ZENIA and benefits a private 16m2 front terrace, air-conditioning to the lounge, storage room, sunblinds, access to the Communal Pool and a 40m2 GARAGE. LA ZENIA is one of several areas within the Orihuela Costa. It has two very popular sandy beaches to relax at and the biggest shopping mall in the province of Alicante to experience 'Zenia Boulevard'. There are plenty of bars, cafes and restaurants dotted around the area to enjoy and it makes up one of the starting or stopping points on the Orihuela Coastal walking route. The area is also serviced by the CostaAzul bus network. Only 1.5Km/5minute drive to the crystal clear waters and sandy beaches of the Oriuela Costa. Nearest Airports: Alicante International approx 45 minutes Murcia San Javier approx 20 minutes