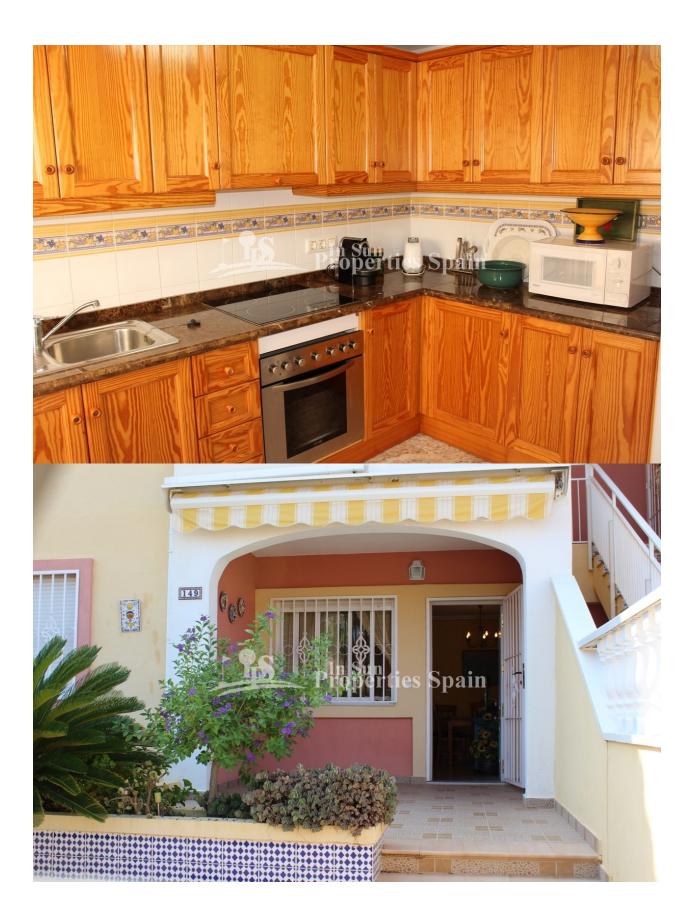

## DESCRIPTION

This 2 bedroom, 1 bathroom 65m2 GROUND FLOOR APARTMENT is one of the 'Battenburg' models located in URBANISATION INMOEPUL II, LA ZENIA and benefits a private 16m2 front terrace, air-conditioning to the lounge, storage room, sunblinds, access to the Communal Pool and a 40m2 GARAGE. LA ZENIA is one of several areas within the Orihuela Costa. It has two very popular sandy beaches to relax at and the biggest shopping mall in the province of Alicante to experience 'Zenia Boulevard'. There are plenty of bars, cafes and restaurants dotted around the area to enjoy and it makes up one of the starting or stopping points on the Orihuela Coastal walking route. The area is also serviced by the CostaAzul bus network. Only 1.5Km/5minute drive to the crystal clear waters and sandy beaches of the Oriuela Costa. Nearest Airports: Alicante International approx 45 minutes Murcia San Javier approx 20 minutes

Open terrace Communal Garden

• Built in wardrobes

Open kitchenEquipped kitchen

"Experience our experience - Because you deserve the best"