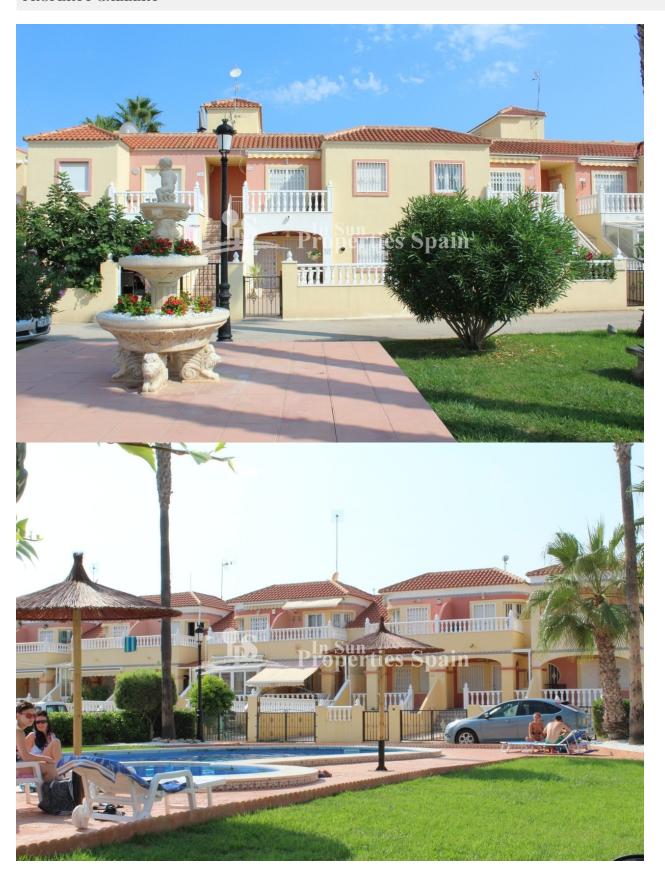

## DESCRIPTION

This 2 bedroom, 1 bathroom 65m2 GROUND FLOOR APARTMENT is one of the 'Battenburg' models located in URBANISATION INMOEPUL II, LA ZENIA and benefits a private 16m2 front terrace, air-conditioning to the lounge, storage room, sunblinds, access to the Communal Pool and a 40m2 GARAGE. LA ZENIA is one of several areas within the Orihuela Costa. It has two very popular sandy beaches to relax at and the biggest shopping mall in the province of Alicante to experience 'Zenia Boulevard'. There are plenty of bars, cafes and restaurants dotted around the area to enjoy and it makes up one of the starting or stopping points on the Orihuela Coastal walking route. The area is also serviced by the CostaAzul bus network. Only 1.5Km/5minute drive to the crystal clear waters and sandy beaches of the Oriuela Costa. Nearest Airports: Alicante International approx 45 minutes Murcia San Javier approx 20 minutes