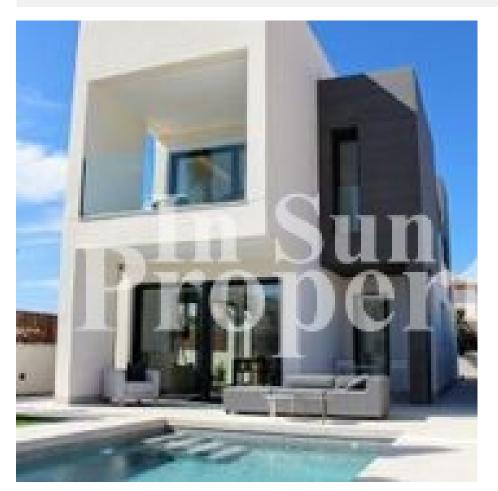

#### **DESCRIPTION**

Superb, modern 174m2 detached VILLA, located just 250m from the BEACH at EL PINET and only 1000m from the VILLAGE OF LA MARINA. There are ten Villas and two Models of Villa available with plots from 290m2 to 406m2. 3 Bedroom, 3 Bathroom Villas (Modelo Isla de Tabarca) of 174m2 on a 290m2 plot with private 6x3 swimming pool and 58m2 solarium with SEA VIEWS start from just €380,000 and include A/C and heating through ducts with 2 machines included, installation of underfloor heating in the bathrooms, applicances and automatic blinds. 4 Bedroom, 4 Bathroom (Modelo Playa del Tamarit) plus one guest toilet start from €529,000 with 8x3 swimming pool. In the south of the municipal district of Elche, on an impressive strip of dunes, you will find the beach known as El Pinet, with a vast pine forest that has a natural extension to the south of the coast of