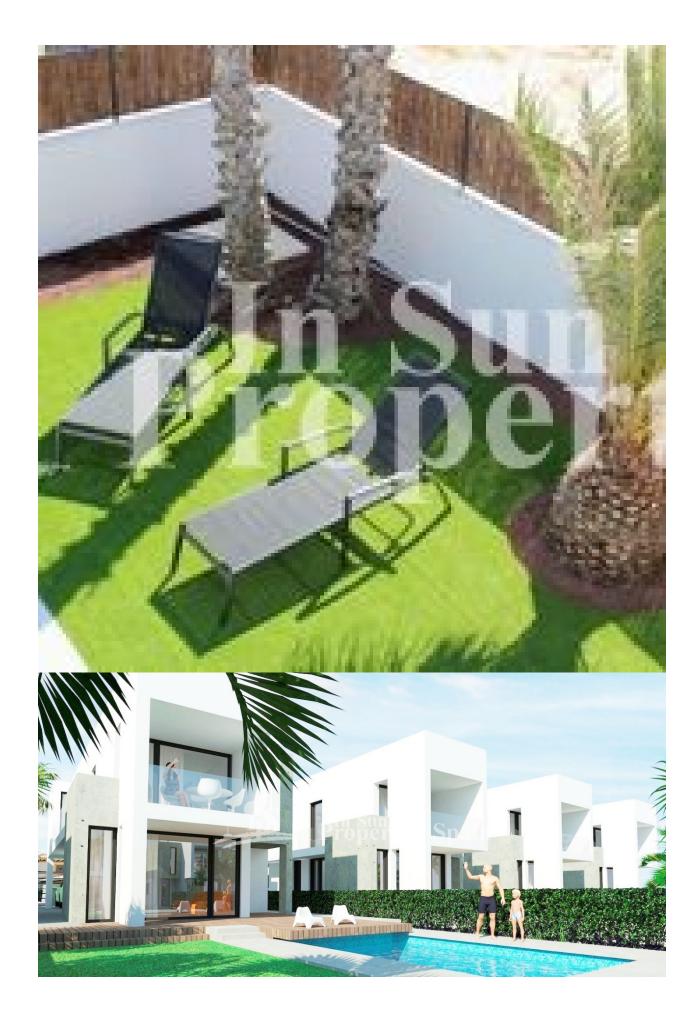

#### **DESCRIPTION**

Superb, modern 174m2 detached VILLA, located just 250m from the BEACH at EL PINET and only 1000m from the VILLAGE OF LA MARINA. There are ten Villas and two Models of Villa available with plots from 290m2 to 406m2. 3 Bedroom, 3 Bathroom Villas (Modelo Isla de Tabarca) of 174m2 on a 290m2 plot with private 6x3 swimming pool and 58m2 solarium with SEA VIEWS start from just €380,000 and include A/C and heating through ducts with 2 machines included, installation of underfloor heating in the bathrooms, applicances and automatic blinds. 4 Bedroom, 4 Bathroom (Modelo Playa del Tamarit) plus one guest toilet start from €529,000 with 8x3 swimming pool. In the south of the municipal district of Elche, on an impressive strip of dunes, you will find the beach known as El Pinet, with a vast pine forest that has a natural extension to the south of the coast of

## GARDEN AND TERRACES

- Covered terrace
- Open terrace
- Landscaped
- Stone walls
- Private garden