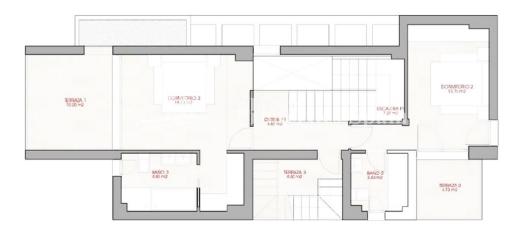

#### **DESCRIPTION**

Superb, modern 174m2 detached VILLA, located just 250m from the BEACH at EL PINET and only 1000m from the VILLAGE OF LA MARINA. There are ten Villas and two Models of Villa available with plots from 290m2 to 406m2. 3 Bedroom, 3 Bathroom Villas (Modelo Isla de Tabarca) of 174m2 on a 290m2 plot with private 6x3 swimming pool and 58m2 solarium with SEA VIEWS start from just €380,000 and include A/C and heating through ducts with 2 machines included, installation of underfloor heating in the bathrooms, applicances and automatic blinds. 4 Bedroom, 4 Bathroom (Modelo Playa del Tamarit) plus one guest toilet start from €529,000 with 8x3 swimming pool. In the south of the municipal district of Elche, on an impressive strip of dunes, you will find the beach known as El Pinet, with a vast pine forest that has a natural extension to the south of the coast of

#### **EXTRA**

- Built in wardrobes
- Reinforced door
- Double glazed windows

Modelo Isla de Tabarca

Primera planta

"Experience our experience - Because you deserve the best"