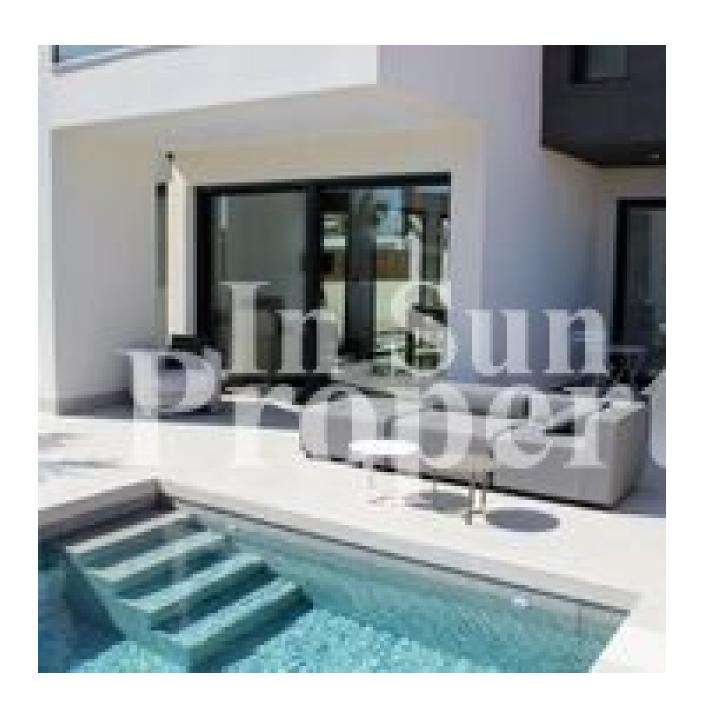

#### **DESCRIPTION**

Superb, modern 174m2 detached VILLA, located just 250m from the BEACH at EL PINET and only 1000m from the VILLAGE OF LA MARINA. There are ten Villas and two Models of Villa available with plots from 290m2 to 406m2. 3 Bedroom, 3 Bathroom Villas (Modelo Isla de Tabarca) of 174m2 on a 290m2 plot with private 6x3 swimming pool and 58m2 solarium with SEA VIEWS start from just €380,000 and include A/C and heating through ducts with 2 machines included, installation of underfloor heating in the bathrooms, applicances and automatic blinds. 4 Bedroom, 4 Bathroom (Modelo Playa del Tamarit) plus one guest toilet start from €529,000 with 8x3 swimming pool. In the south of the municipal district of Elche, on an impressive strip of dunes, you will find the beach known as El Pinet, with a vast pine forest that has a natural extension to the south of the coast of

## GARDEN AND TERRACES

- Covered terrace
- Open terrace
- Landscaped
- Stone walls
- Private garden