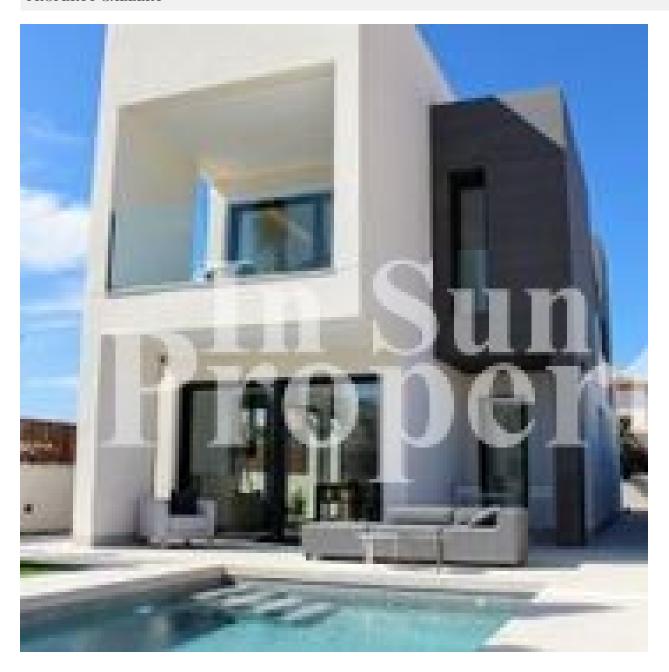

#### **DESCRIPTION**

Superb, modern 174m2 detached VILLA, located just 250m from the BEACH at EL PINET and only 1000m from the VILLAGE OF LA MARINA. There are ten Villas and two Models of Villa available with plots from 290m2 to 406m2. 3 Bedroom, 3 Bathroom Villas (Modelo Isla de Tabarca) of 174m2 on a 290m2 plot with private 6x3 swimming pool and 58m2 solarium with SEA VIEWS start from just €380,000 and include A/C and heating through ducts with 2 machines included, installation of underfloor heating in the bathrooms, applicances and automatic blinds. 4 Bedroom, 4 Bathroom (Modelo Playa del Tamarit) plus one guest toilet start from €529,000 with 8x3 swimming pool. In the south of the municipal district of Elche, on an impressive strip of dunes, you will find the beach known as El Pinet, with a vast pine forest that has a natural extension to the south of the coast of