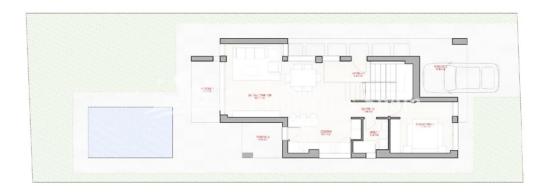

#### **DESCRIPTION**

Superb, modern 174m2 detached VILLA, located just 250m from the BEACH at EL PINET and only 1000m from the VILLAGE OF LA MARINA. There are ten Villas and two Models of Villa available with plots from 290m2 to 406m2. 3 Bedroom, 3 Bathroom Villas (Modelo Isla de Tabarca) of 174m2 on a 290m2 plot with private 6x3 swimming pool and 58m2 solarium with SEA VIEWS start from just €380,000 and include A/C and heating through ducts with 2 machines included, installation of underfloor heating in the bathrooms, applicances and automatic blinds. 4 Bedroom, 4 Bathroom (Modelo Playa del Tamarit) plus one guest toilet start from €529,000 with 8x3 swimming pool. In the south of the municipal district of Elche, on an impressive strip of dunes, you will find the beach known as El Pinet, with a vast pine forest that has a natural extension to the south of the coast of

#### **EXTRA**

- Built in wardrobes
- Reinforced door
- Double glazed windows

Modelo Isla de Tabarca

Primera planta

"Experience our experience - Because you deserve the best"