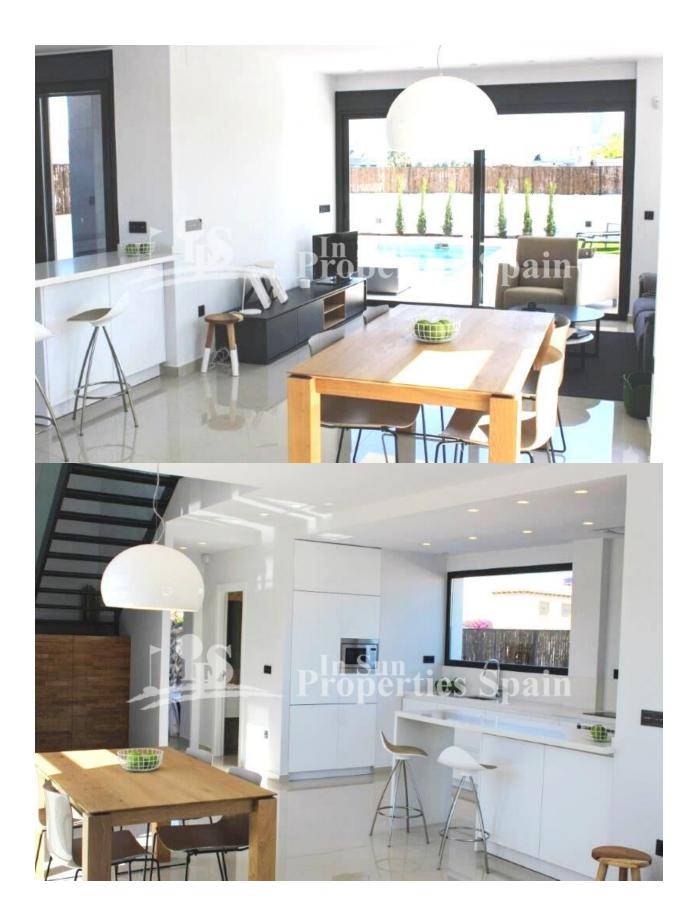

#### **DESCRIPTION**

Superb, modern 174m2 detached VILLA, located just 250m from the BEACH at EL PINET and only 1000m from the VILLAGE OF LA MARINA. There are ten Villas and two Models of Villa available with plots from 290m2 to 406m2. 3 Bedroom, 3 Bathroom Villas (Modelo Isla de Tabarca) of 174m2 on a 290m2 plot with private 6x3 swimming pool and 58m2 solarium with SEA VIEWS start from just €380,000 and include A/C and heating through ducts with 2 machines included, installation of underfloor heating in the bathrooms, applicances and automatic blinds. 4 Bedroom, 4 Bathroom (Modelo Playa del Tamarit) plus one guest toilet start from €529,000 with 8x3 swimming pool. In the south of the municipal district of Elche, on an impressive strip of dunes, you will find the beach known as El Pinet, with a vast pine forest that has a natural extension to the south of the coast of

#### **KITCHEN**

- Open kitchen
- Equipped kitchen
- Granite countertop