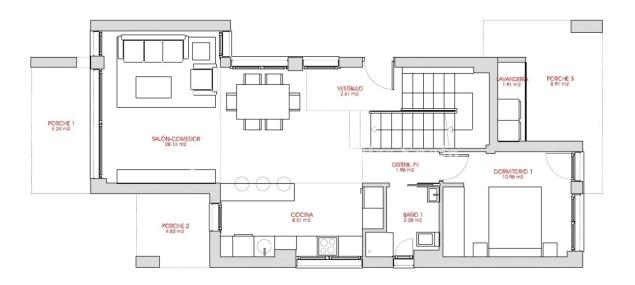

#### **DESCRIPTION**

Superb, modern 174m2 detached VILLA, located just 250m from the BEACH at EL PINET and only 1000m from the VILLAGE OF LA MARINA. There are ten Villas and two Models of Villa available with plots from 290m2 to 406m2. 3 Bedroom, 3 Bathroom Villas (Modelo Isla de Tabarca) of 174m2 on a 290m2 plot with private 6x3 swimming pool and 58m2 solarium with SEA VIEWS start from just €380,000 and include A/C and heating through ducts with 2 machines included, installation of underfloor heating in the bathrooms, applicances and automatic blinds. 4 Bedroom, 4 Bathroom (Modelo Playa del Tamarit) plus one guest toilet start from €529,000 with 8x3 swimming pool. In the south of the municipal district of Elche, on an impressive strip of dunes, you will find the beach known as El Pinet, with a vast pine forest that has a natural extension to the south of the coast of

#### **EXTRA**

- Built in wardrobes
- Reinforced door
- Double glazed windows

Modelo Isla de Tabarca

Primera planta

"Experience our experience - Because you deserve the best"