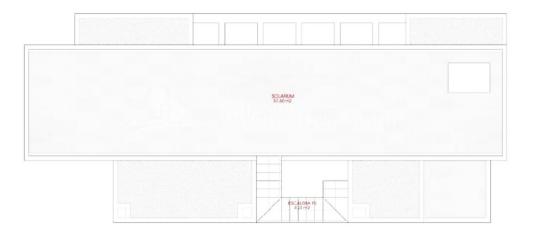

#### **DESCRIPTION**

Superb, modern 174m2 detached VILLA, located just 250m from the BEACH at EL PINET and only 1000m from the VILLAGE OF LA MARINA. There are ten Villas and two Models of Villa available with plots from 290m2 to 406m2. 3 Bedroom, 3 Bathroom Villas (Modelo Isla de Tabarca) of 174m2 on a 290m2 plot with private 6x3 swimming pool and 58m2 solarium with SEA VIEWS start from just €380,000 and include A/C and heating through ducts with 2 machines included, installation of underfloor heating in the bathrooms, applicances and automatic blinds. 4 Bedroom, 4 Bathroom (Modelo Playa del Tamarit) plus one guest toilet start from €529,000 with 8x3 swimming pool. In the south of the municipal district of Elche, on an impressive strip of dunes, you will find the beach known as El Pinet, with a vast pine forest that has a natural extension to the south of the coast of

#### **EXTRA**

- Built in wardrobes
- Reinforced door
- Double glazed windows

Modelo Isla de Tabarca

Primera planta

"Experience our experience - Because you deserve the best"