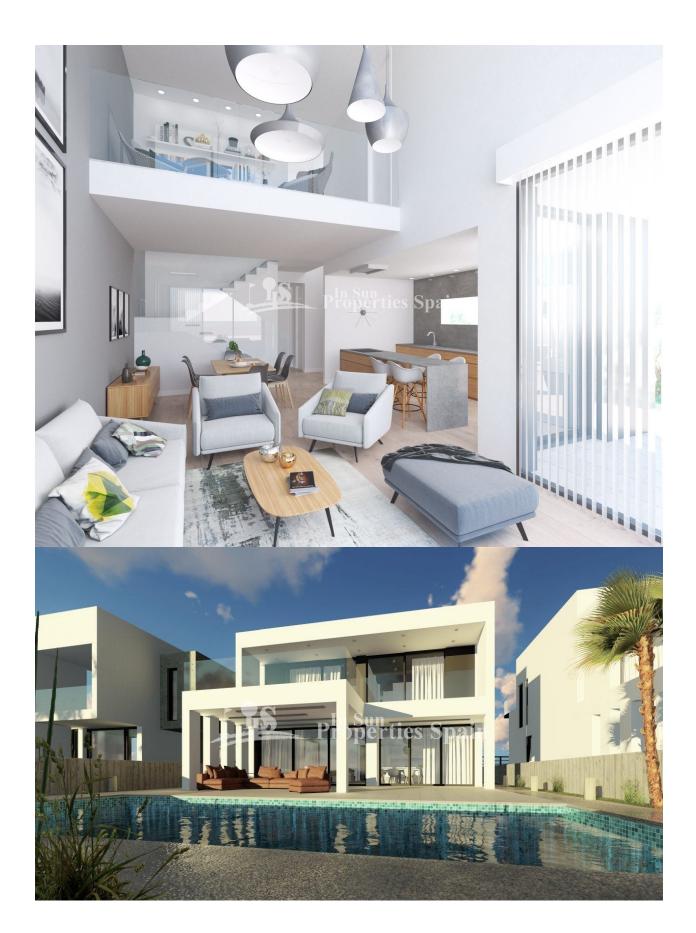

### **DESCRIPTION**

Superb, modern 436m2 detached VILLA located just 250m from the BEACH at EL PINET and only 1km from the VILLAGE OF LA MARINA. Boasting 4 Bedrooms, 4 Bathrooms and guest WC, occupying a 401m2 plot with generous 112m2 roof solarium and 9x3 Pool. In the south of the municipal district of Elche, on an impressive strip of dunes, you will find the beach known as El Pinet, with a vast pine forest that has a natural extension to the south of the coast of Guardamar del Segura, and to the north, in the Nature Reserve of las Salinas of Santa Pola. A regular bus service runs between El Pinet and Elche. The closest airport is Alicante International and it is only a short 20 minute drive away.

# **GARDEN AND TERRACES**

- Covered terrace

- Private garden

"Experience our experience - Because you deserve the best"