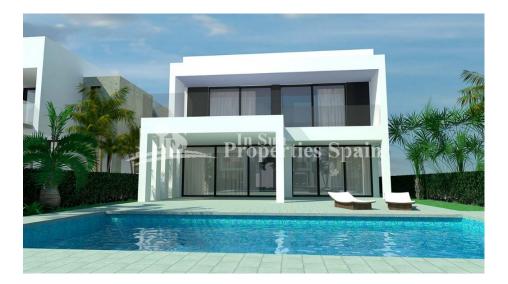

### **DESCRIPTION**

Superb, modern 436m2 detached VILLA located just 250m from the BEACH at EL PINET and only 1km from the VILLAGE OF LA MARINA. Boasting 4 Bedrooms, 4 Bathrooms and guest WC, occupying a 401m2 plot with generous 112m2 roof solarium and 9x3 Pool. In the south of the municipal district of Elche, on an impressive strip of dunes, you will find the beach known as El Pinet, with a vast pine forest that has a natural extension to the south of the coast of Guardamar del Segura, and to the north, in the Nature Reserve of las Salinas of Santa Pola. A regular bus service runs between El Pinet and Elche. The closest airport is Alicante International and it is only a short 20 minute drive away.

| STYLE        | VIEWS           | DISTANCE TO:       | ORIENTATION     |
|--------------|-----------------|--------------------|-----------------|
| Contemporary | Panoramic views | Beach : 500 m      | South East West |
|              |                 | Airport: 20 Km     |                 |
|              |                 | Town center : 1 Km |                 |