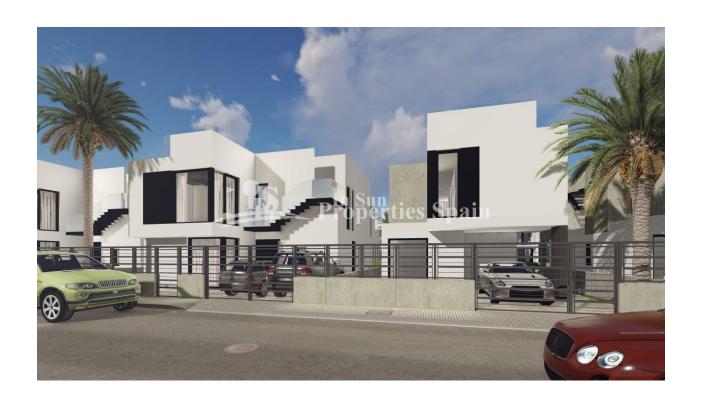

### **DESCRIPTION**

Superb, modern 436m2 detached VILLA located just 250m from the BEACH at EL PINET and only 1km from the VILLAGE OF LA MARINA. Boasting 4 Bedrooms, 4 Bathrooms and guest WC, occupying a 401m2 plot with generous 112m2 roof solarium and 9x3 Pool. In the south of the municipal district of Elche, on an impressive strip of dunes, you will find the beach known as El Pinet, with a vast pine forest that has a natural extension to the south of the coast of Guardamar del Segura, and to the north, in the Nature Reserve of las Salinas of Santa Pola. A regular bus service runs between El Pinet and Elche. The closest airport is Alicante International and it is only a short 20 minute drive away.

| STYLE        | VIEWS           | DISTANCE TO:       | ORIENTATION     |
|--------------|-----------------|--------------------|-----------------|
| Contemporary | Panoramic views | Beach : 500 m      | South East West |
|              |                 | Airport: 20 Km     |                 |
|              |                 | Town center : 1 Km |                 |