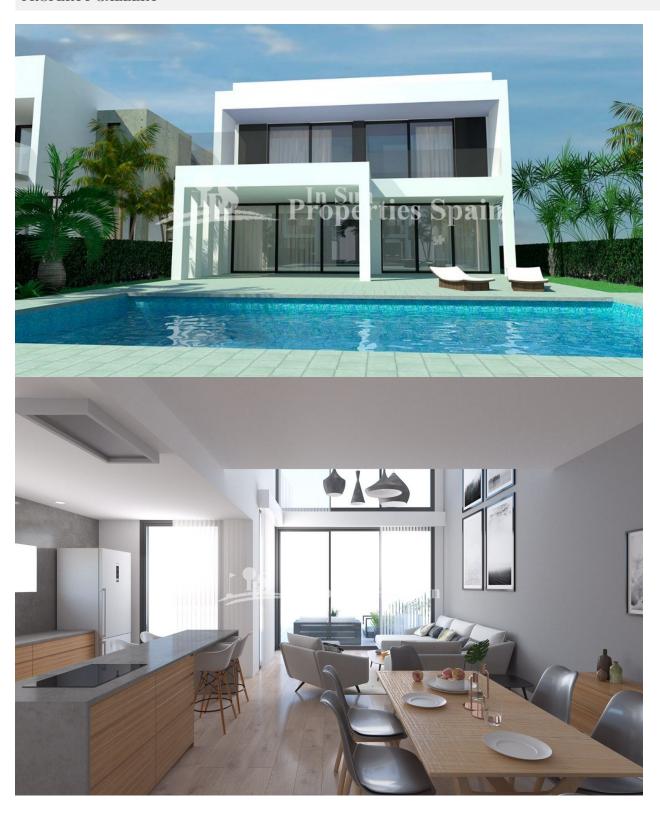

### **DESCRIPTION**

Superb, modern 436m2 detached VILLA located just 250m from the BEACH at EL PINET and only 1km from the VILLAGE OF LA MARINA. Boasting 4 Bedrooms, 4 Bathrooms and guest WC, occupying a 401m2 plot with generous 112m2 roof solarium and 9x3 Pool. In the south of the municipal district of Elche, on an impressive strip of dunes, you will find the beach known as El Pinet, with a vast pine forest that has a natural extension to the south of the coast of Guardamar del Segura, and to the north, in the Nature Reserve of las Salinas of Santa Pola. A regular bus service runs between El Pinet and Elche. The closest airport is Alicante International and it is only a short 20 minute drive away.

#### **PARKING FLOARING KITCHEN** • Tile floors

Open kitchenEquipped kitchen Parking no Cars: 2 • Stone floors • Granite countertop • Open terrace Landscaped

# **GARDEN AND TERRACES**

- Covered terrace

- Private garden

"Experience our experience - Because you deserve the best"