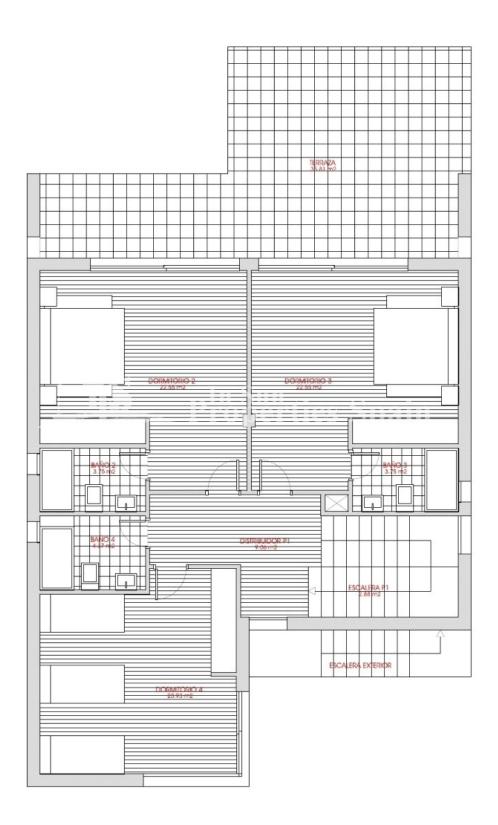

### **DESCRIPTION**

Superb, modern 436m2 detached VILLA located just 250m from the BEACH at EL PINET and only 1km from the VILLAGE OF LA MARINA. Boasting 4 Bedrooms, 4 Bathrooms and guest WC, occupying a 401m2 plot with generous 112m2 roof solarium and 9x3 Pool. In the south of the municipal district of Elche, on an impressive strip of dunes, you will find the beach known as El Pinet, with a vast pine forest that has a natural extension to the south of the coast of Guardamar del Segura, and to the north, in the Nature Reserve of las Salinas of Santa Pola. A regular bus service runs between El Pinet and Elche. The closest airport is Alicante International and it is only a short 20 minute drive away.