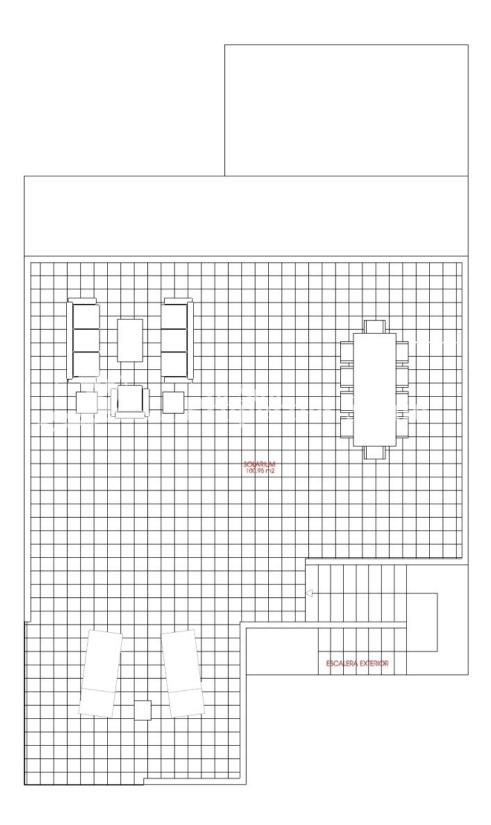

### **DESCRIPTION**

Superb, modern 436m2 detached VILLA located just 250m from the BEACH at EL PINET and only 1km from the VILLAGE OF LA MARINA. Boasting 4 Bedrooms, 4 Bathrooms and guest WC, occupying a 401m2 plot with generous 112m2 roof solarium and 9x3 Pool. In the south of the municipal district of Elche, on an impressive strip of dunes, you will find the beach known as El Pinet, with a vast pine forest that has a natural extension to the south of the coast of Guardamar del Segura, and to the north, in the Nature Reserve of las Salinas of Santa Pola. A regular bus service runs between El Pinet and Elche. The closest airport is Alicante International and it is only a short 20 minute drive away.

# **GARDEN AND TERRACES**

- Covered terrace

- Private garden

"Experience our experience - Because you deserve the best"