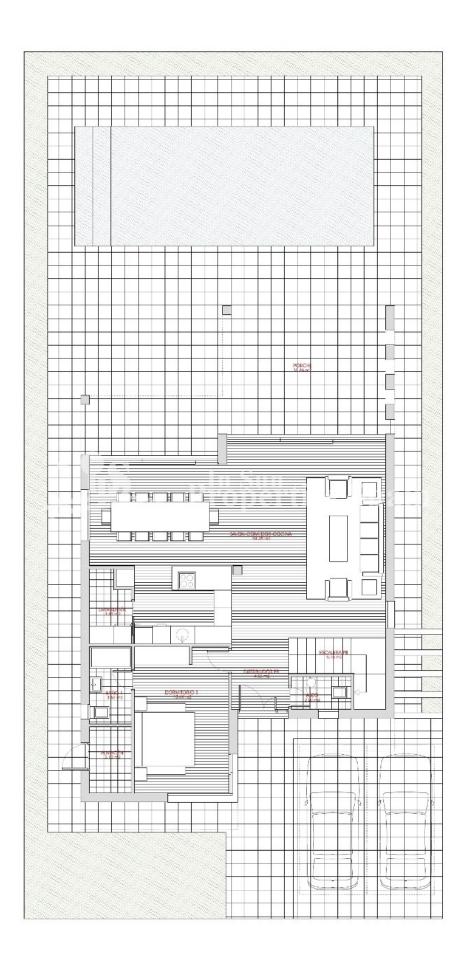

### **DESCRIPTION**

Superb, modern 436m2 detached VILLA located just 250m from the BEACH at EL PINET and only 1km from the VILLAGE OF LA MARINA. Boasting 4 Bedrooms, 4 Bathrooms and guest WC, occupying a 401m2 plot with generous 112m2 roof solarium and 9x3 Pool. In the south of the municipal district of Elche, on an impressive strip of dunes, you will find the beach known as El Pinet, with a vast pine forest that has a natural extension to the south of the coast of Guardamar del Segura, and to the north, in the Nature Reserve of las Salinas of Santa Pola. A regular bus service runs between El Pinet and Elche. The closest airport is Alicante International and it is only a short 20 minute drive away.

| STYLE        | VIEWS           | DISTANCE TO:       | ORIENTATION     |
|--------------|-----------------|--------------------|-----------------|
| Contemporary | Panoramic views | Beach : 500 m      | South East West |
|              |                 | Airport: 20 Km     |                 |
|              |                 | Town center : 1 Km |                 |