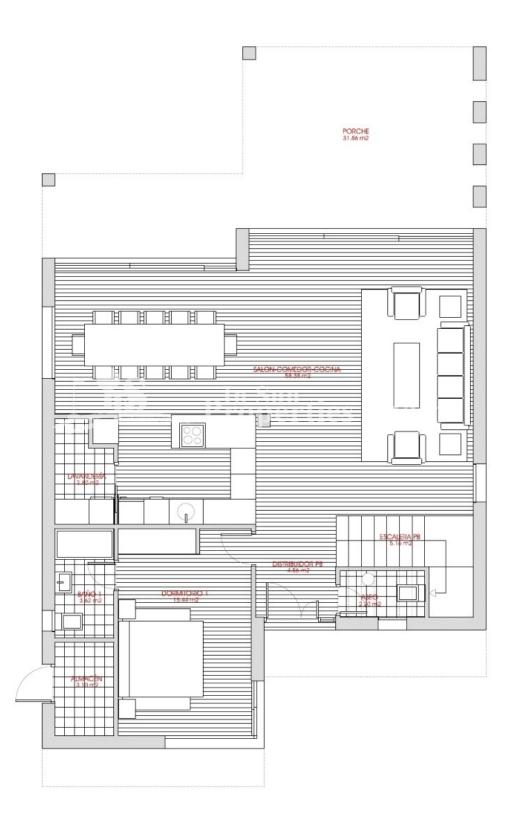

### **DESCRIPTION**

Superb, modern 436m2 detached VILLA located just 250m from the BEACH at EL PINET and only 1km from the VILLAGE OF LA MARINA. Boasting 4 Bedrooms, 4 Bathrooms and guest WC, occupying a 401m2 plot with generous 112m2 roof solarium and 9x3 Pool. In the south of the municipal district of Elche, on an impressive strip of dunes, you will find the beach known as El Pinet, with a vast pine forest that has a natural extension to the south of the coast of Guardamar del Segura, and to the north, in the Nature Reserve of las Salinas of Santa Pola. A regular bus service runs between El Pinet and Elche. The closest airport is Alicante International and it is only a short 20 minute drive away.

#### **PARKING FLOARING KITCHEN** • Tile floors

Open kitchenEquipped kitchen Parking no Cars: 2 • Stone floors • Granite countertop • Open terrace Landscaped