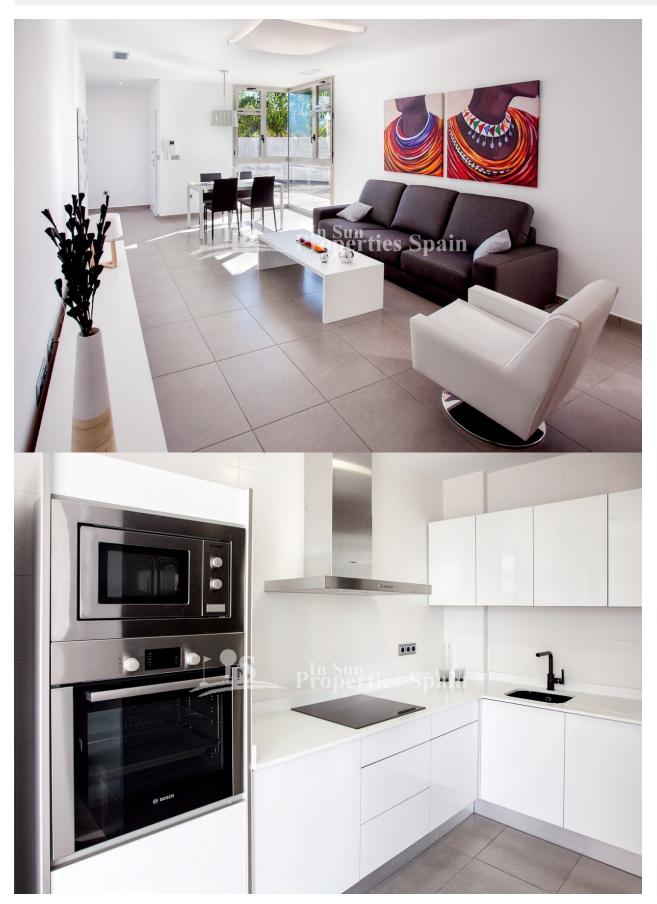

## DESCRIPTION

3 Individual 120m2 Detached Villas with 3 bedrooms, 2 bathrooms on minimum 195m2 plots with 43m2 solarium and private swimming pool. Located just 300m (a short 5 minute walk) to the beaches of the Mar Menor, 5 minutes walk to Lo Pagan Centre, 10 minute to Zenia Boulevard and 4 minutes to the Mortoway networks. 10 Minutes to Murcia-San Javier airport and only 30 minutes to Murcia and Cartagena. Lo Pagan is situated on the north shore of the Mar Menor and has merged with San Pedro del Pinatar to become one big town. Lo Pagan has a beautiful beach, promenade and small marina. During the summer months there is a lively funfair beside the marina which adds to the seaside atmosphere. Lo Pagan is most famous for its mud baths. Delivery of the Villas will be 12 months from the date of purchase. Enquire today for more information.

| STYLE                                             | VIEWS           | DISTANCE TO :                                             | ORIENTATION                                                                 |
|---------------------------------------------------|-----------------|-----------------------------------------------------------|-----------------------------------------------------------------------------|
| <ul><li>Modern</li><li>Contemporary</li></ul>     | Panoramic views | Beach : 500 m                                             | South East West                                                             |
|                                                   |                 | Airport: 10 Km                                            |                                                                             |
|                                                   |                 | Town center : 1 Km                                        |                                                                             |
| PARKING                                           | FLOARING        | KITCHEN                                                   | GARDEN AND<br>TERRACES                                                      |
| Parking no Corol 1                                | Tile floors     | <ul><li> Open kitchen</li><li> Equipped kitchen</li></ul> |                                                                             |
| Parking no Cars: 1  • Tile floors  • Stone floors |                 |                                                           | <ul><li> Open terrace</li><li> Landscaped</li><li> Private garden</li></ul> |

## **EXTRA**

- Built in wardrobesReinforced door
- Double glazed windows