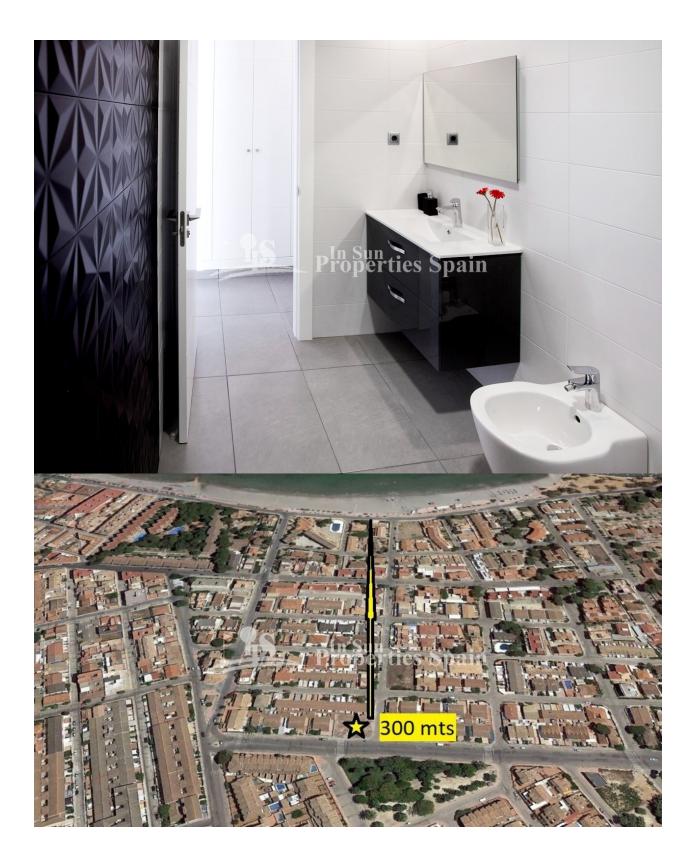

## DESCRIPTION

3 Individual 120m2 Detached Villas with 3 bedrooms, 2 bathrooms on minimum 195m2 plots with 43m2 solarium and private swimming pool. Located just 300m (a short 5 minute walk) to the beaches of the Mar Menor, 5 minutes walk to Lo Pagan Centre, 10 minute to Zenia Boulevard and 4 minutes to the Mortoway networks. 10 Minutes to Murcia-San Javier airport and only 30 minutes to Murcia and Cartagena. Lo Pagan is situated on the north shore of the Mar Menor and has merged with San Pedro del Pinatar to become one big town. Lo Pagan has a beautiful beach, promenade and small marina. During the summer months there is a lively funfair beside the marina which adds to the seaside atmosphere. Lo Pagan is most famous for its mud baths. Delivery of the Villas will be 12 months from the date of purchase. Enquire today for more information.