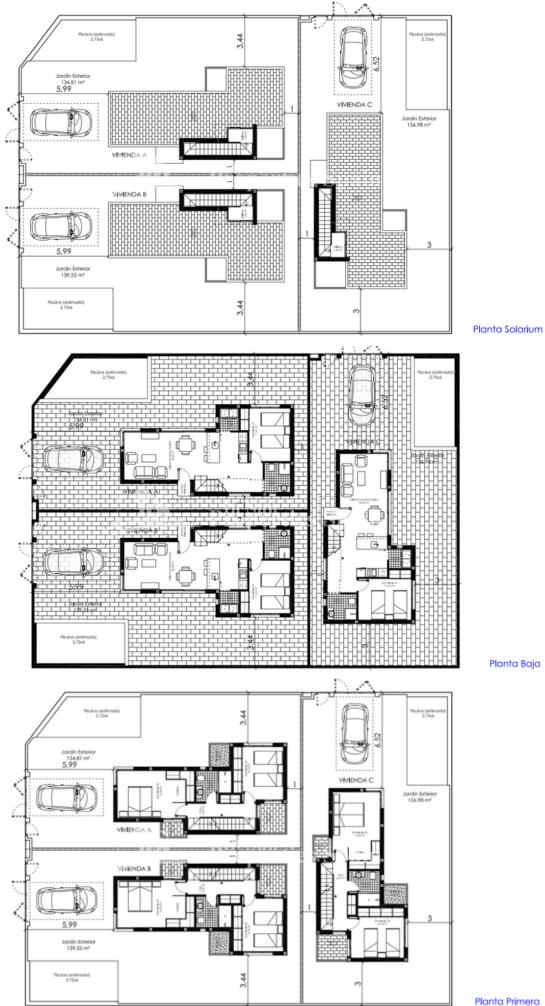

REF: # 4670

| INFO           |           |  |
|----------------|-----------|--|
| PRICE:         | 310.000 € |  |
| PROPERTY TYPE: | Villa     |  |
| LOCATION:      | ()        |  |
| BEDROOMS:      | 3         |  |
| Bathrooms:     | 2         |  |
| Build:         | 120 (m2)  |  |
| Plot:          | 195 (m2)  |  |
| Terrace:       | 43 (m2)   |  |
| Year:          |           |  |
| Floor:         | -         |  |
| Old price      | -         |  |

## DESCRIPTION

3 Individual 120m2 Detached Villas with 3 bedrooms, 2 bathrooms on minimum 195m2 plots with 43m2 solarium and private swimming pool. Located just 300m (a short 5 minute walk) to the beaches of the Mar Menor, 5 minutes walk to Lo Pagan Centre, 10 minute to Zenia Boulevard and 4 minutes to the Mortoway networks. 10 Minutes to Murcia-San Javier airport and only 30 minutes to Murcia and Cartagena. Lo Pagan is situated on the north shore of the Mar Menor and has merged with San Pedro del Pinatar to become one big town. Lo Pagan has a beautiful beach, promenade and small marina. During the summer months there is a lively funfair beside the marina which adds to the seaside atmosphere. Lo Pagan is most famous for its mud baths. Delivery of the Villas will be 12 months from the date of purchase. Enquire today for more information.

## PROPERTY GALLERY

Planta Baja

Planta Primera

"Experience our experience - Because you deserve the best"