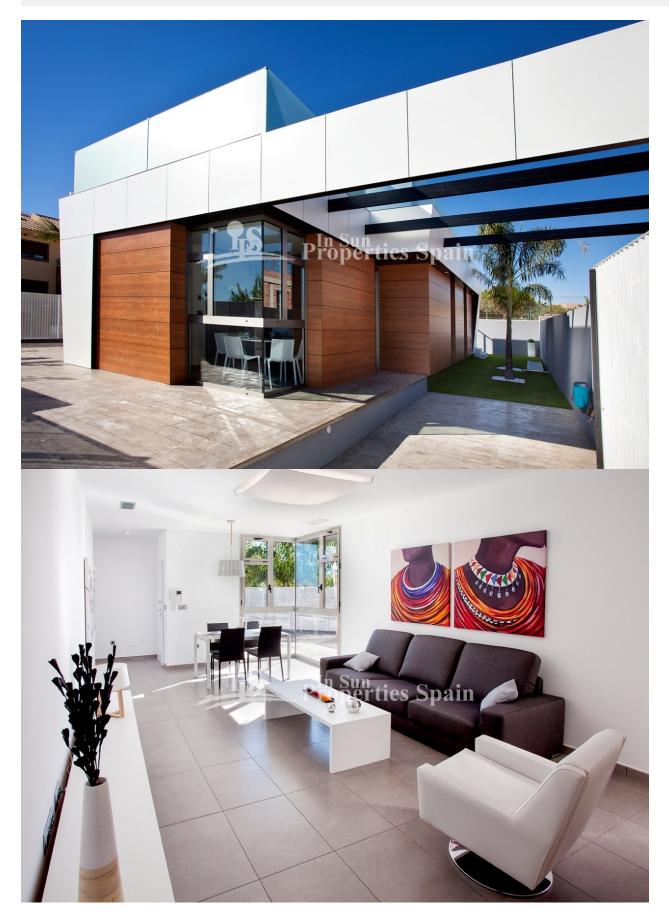

## DESCRIPTION

LAST ONE AVAILABLE. A new development located just 900m from the beaches of TORRE DE LA HORADADA. These 3 bedroom, 2 bathroom 121m2 Villas occupy plots of 305m2 and boast 4m2 dressing room, 3m2 utility room, 87m2 solarium and 172m2 private garden not to mention access to the communal pool and the option to add a private swimming pool within your plot for an additional €12,000. The development is surrounded by Golf Courses, such as Campoamor, Pinar de Campoverde and La Finca and is positioned between the Mediterranean Sea and the Mar Menor. Torre de la Horadada is your typical Spanish sea side resort, close to Torrevieja, La Zenia, Mil Palmeras, Cabo Roig, Campoamor, Playa Flamenca and Punta Prima. The Old Town has a square and a church. You will find there is a chemist, bank, three supermarkets and a good selection of restaurants offering tapas, Spanish food, sea food and some international cuisine. 15 minutes from Murcia Airport and 40 minutes from Alicante International Airport.

- Open terrace Landscaped Private garden Communal Garden
- Built in wardrobes
- Reinforced door
- Double glazed windows