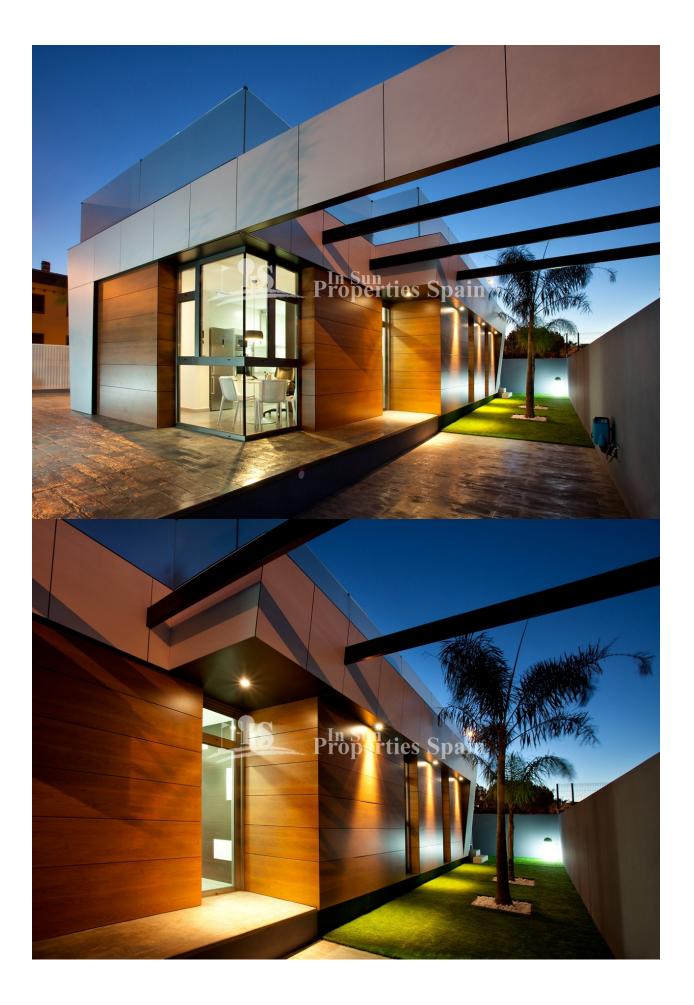

## DESCRIPTION

LAST ONE AVAILABLE. A new development located just 900m from the beaches of TORRE DE LA HORADADA. These 3 bedroom, 2 bathroom 121m2 Villas occupy plots of 305m2 and boast 4m2 dressing room, 3m2 utility room, 87m2 solarium and 172m2 private garden not to mention access to the communal pool and the option to add a private swimming pool within your plot for an additional €12,000. The development is surrounded by Golf Courses, such as Campoamor, Pinar de Campoverde and La Finca and is positioned between the Mediterranean Sea and the Mar Menor. Torre de la Horadada is your typical Spanish sea side resort, close to Torrevieja, La Zenia, Mil Palmeras, Cabo Roig, Campoamor, Playa Flamenca and Punta Prima. The Old Town has a square and a church. You will find there is a chemist, bank, three supermarkets and a good selection of restaurants offering tapas, Spanish food, sea food and some international cuisine. 15 minutes from Murcia Airport and 40 minutes from Alicante International Airport.