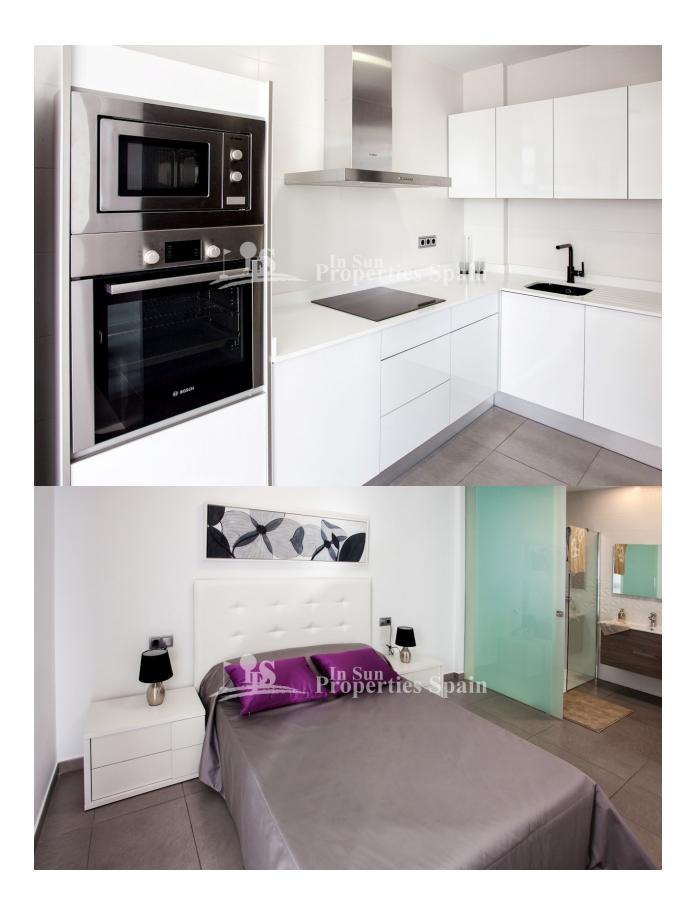

| STYLE                                         | VIEWS              | DISTANCE TO :                                      | ORIENTATION                                                                           |
|-----------------------------------------------|--------------------|----------------------------------------------------|---------------------------------------------------------------------------------------|
| <ul><li>Modern</li><li>Contemporary</li></ul> | Panoramic views    | Beach : 1 Km<br>Airport: 20 Km                     | South East West                                                                       |
|                                               |                    | Town center : 1 Km                                 |                                                                                       |
| FURNITURE                                     | PARKING            | FLOARING                                           | KITCHEN                                                                               |
| <ul> <li>Not furnished</li> </ul>             | Parking no Cars: 1 | <ul><li>Tile floors</li><li>Stone floors</li></ul> | <ul><li> Open kitchen</li><li> Equipped kitchen</li><li> Granite countertop</li></ul> |
| GARDEN AND<br>TERRACES                        | EXTRA              |                                                    |                                                                                       |

- Open terrace Landscaped Private garden Communal Garden
- Built in wardrobes
- Reinforced door
- Double glazed windows