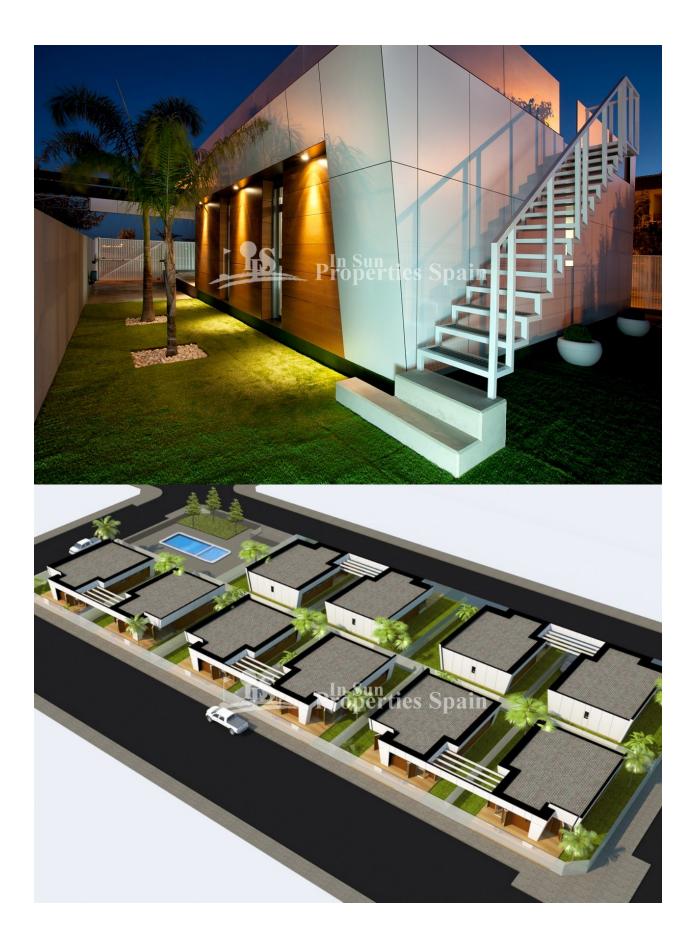

## DESCRIPTION

LAST ONE AVAILABLE. A new development located just 900m from the beaches of TORRE DE LA HORADADA. These 3 bedroom, 2 bathroom 121m2 Villas occupy plots of 305m2 and boast 4m2 dressing room, 3m2 utility room, 87m2 solarium and 172m2 private garden not to mention access to the communal pool and the option to add a private swimming pool within your plot for an additional €12,000. The development is surrounded by Golf Courses, such as Campoamor, Pinar de Campoverde and La Finca and is positioned between the Mediterranean Sea and the Mar Menor. Torre de la Horadada is your typical Spanish sea side resort, close to Torrevieja, La Zenia, Mil Palmeras, Cabo Roig, Campoamor, Playa Flamenca and Punta Prima. The Old Town has a square and a church. You will find there is a chemist, bank, three supermarkets and a good selection of restaurants offering tapas, Spanish food, sea food and some international cuisine. 15 minutes from Murcia Airport and 40 minutes from Alicante International Airport.