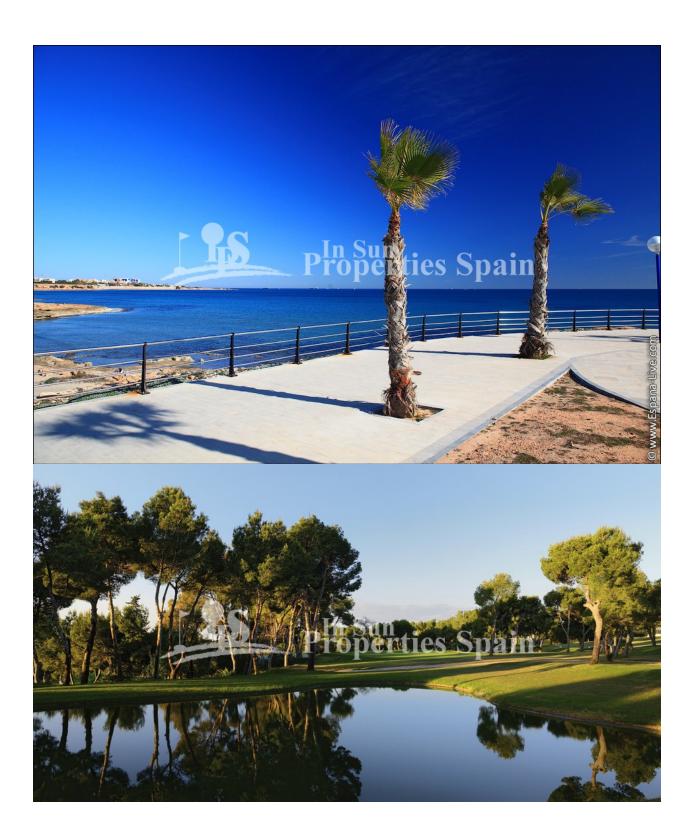

## **DESCRIPTION**

A lovely southeast facing, 2 bedroom 80m2 Azucena QUAD house with 1 bathroom and an additional W.C located in PLAYA FLAMENCA. The property benefits from a 12m2 terrace, 8m2 balcony and 20m2 roof solarium with storage, along with private parking within the 105m2 plot. The community has a nice green area with community SWIMMING POOL. Sold fully furnished. Playa Flamenca is a small beach resort just south of Punta Prima and north of La Zenia with a very popular, vibrant Saturday market. The property is a short 5 minute walk to La ZENIA BOULEVARD commercial centre and there are four 18-hole GOLF COURSES in the area as well as the BEACH within a short 5 minute drive or leisurely 20 minute stroll with a range of watersports, fishing and sailing to be enjoyed. As the weather and climate is so favourable, Playa Flamenca has become a popular tourist destination for sun lovers enjoying approximately 325 sunny days each year. Approximately 50 minutes from Alicante International Airport.