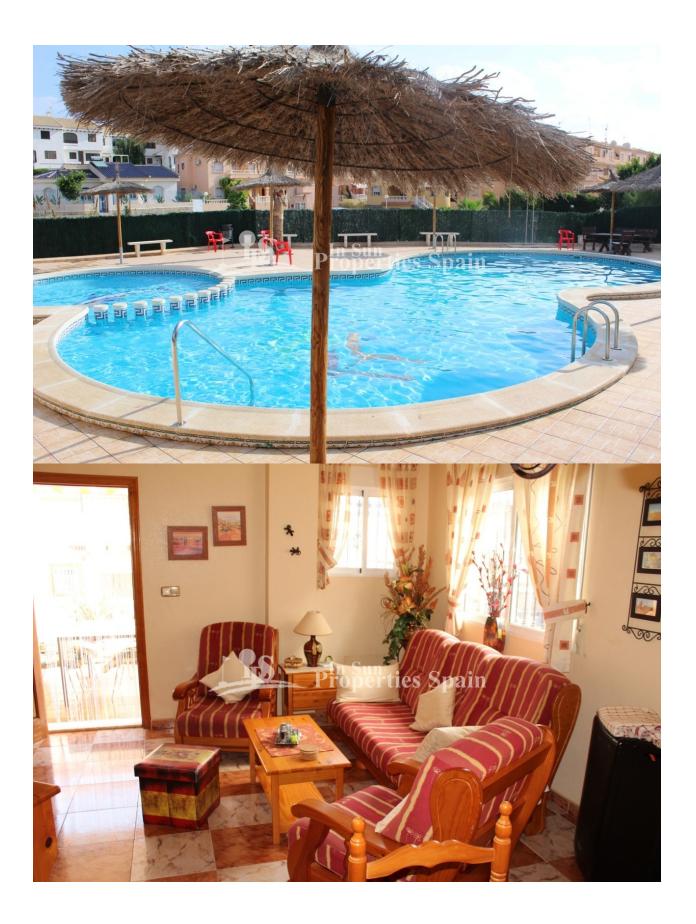

## **DESCRIPTION**

A lovely southeast facing, 2 bedroom 80m2 Azucena QUAD house with 1 bathroom and an additional W.C located in PLAYA FLAMENCA. The property benefits from a 12m2 terrace, 8m2 balcony and 20m2 roof solarium with storage, along with private parking within the 105m2 plot. The community has a nice green area with community SWIMMING POOL. Sold fully furnished. Playa Flamenca is a small beach resort just south of Punta Prima and north of La Zenia with a very popular, vibrant Saturday market. The property is a short 5 minute walk to La ZENIA BOULEVARD commercial centre and there are four 18-hole GOLF COURSES in the area as well as the BEACH within a short 5 minute drive or leisurely 20 minute stroll with a range of watersports, fishing and sailing to be enjoyed. As the weather and climate is so favourable, Playa Flamenca has become a popular tourist destination for sun lovers enjoying approximately 325 sunny days each year. Approximately 50 minutes from Alicante International Airport.