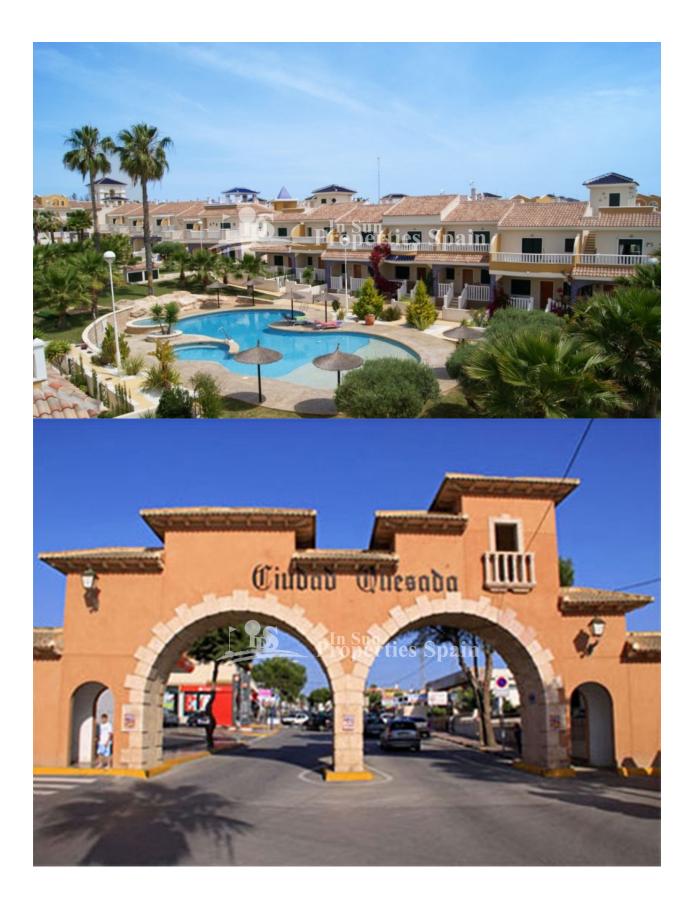

## DESCRIPTION

This is a lovely 2 bedroom 82m2 'Fortuna Model' Townhouse with 35m2 garden situated within a completely gated community located in DONA PEPA, close to CIUDAD QUESADA with a main entrance and exit. There are three main swimming pools and two additional pools for children. One of the main pools also has a Jacuzzi and hydro massage jet. There is an ample parking throughout the residential, however there is also a private parking space in the underground car park of the residential. The property is located close to the Playpark and Health centre within Doña Pepa, which is a modern urbanisation belonging to Ciudad Quesada and has all the amenities which include supermarkets, bars, hotel and shops as well as a bank. Ciudad Quesada town centre is a ten minute walk from Doña Pepa. In Ciudad Quesada itself you will find international supermarkets, restaurants, banks, a medical centre as well as a water park. The property is ideally located if you are a golf enthusiast, with La Marquesqa Golf Club just a five minute drive away. The nearest beaches are at Guardamar/Campomar and La Mata ten minutes drive away. \*Furnishings at an additional cost Nearest Airports: San Javier (Murcia) - Approx 30 minute drive Alicante Airport - Approx 30 minute drive