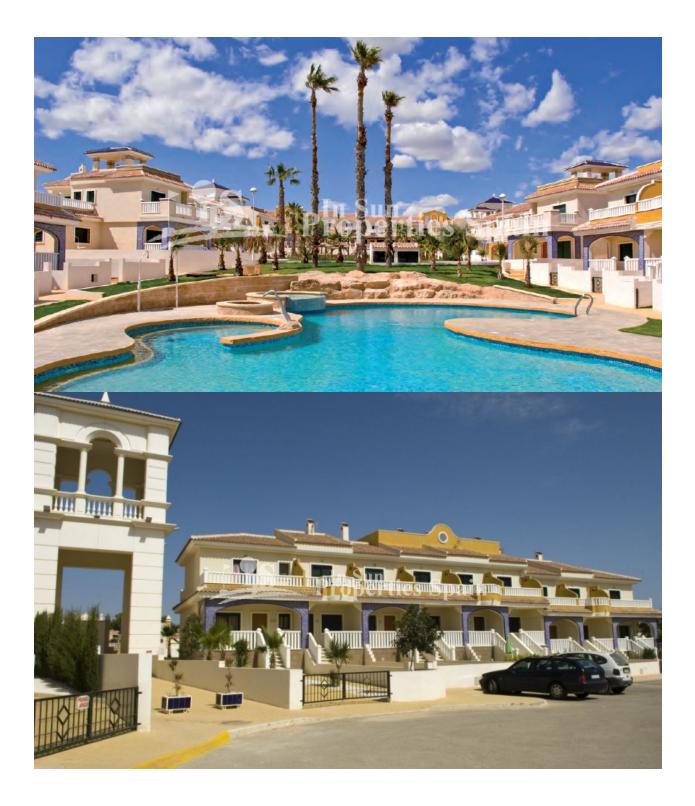

## DESCRIPTION

This is a lovely 2 bedroom 82m2 'Fortuna Model' Townhouse with 35m2 garden situated within a completely gated community located in DONA PEPA, close to CIUDAD QUESADA with a main entrance and exit. There are three main swimming pools and two additional pools for children. One of the main pools also has a Jacuzzi and hydro massage jet. There is an ample parking throughout the residential, however there is also a private parking space in the underground car park of the residential. The property is located close to the Playpark and Health centre within Doña Pepa, which is a modern urbanisation belonging to Ciudad Quesada and has all the amenities which include supermarkets, bars, hotel and shops as well as a bank. Ciudad Quesada town centre is a ten minute walk from Doña Pepa. In Ciudad Quesada itself you will find international supermarkets, restaurants, banks, a medical centre as well as a water park. The property is ideally located if you are a golf enthusiast, with La Marquesqa Golf Club just a five minute drive away. The nearest beaches are at Guardamar/Campomar and La Mata ten minutes drive away. \*Furnishings at an additional cost Nearest Airports: San Javier (Murcia) - Approx 30 minute drive Alicante Airport - Approx 30 minute drive