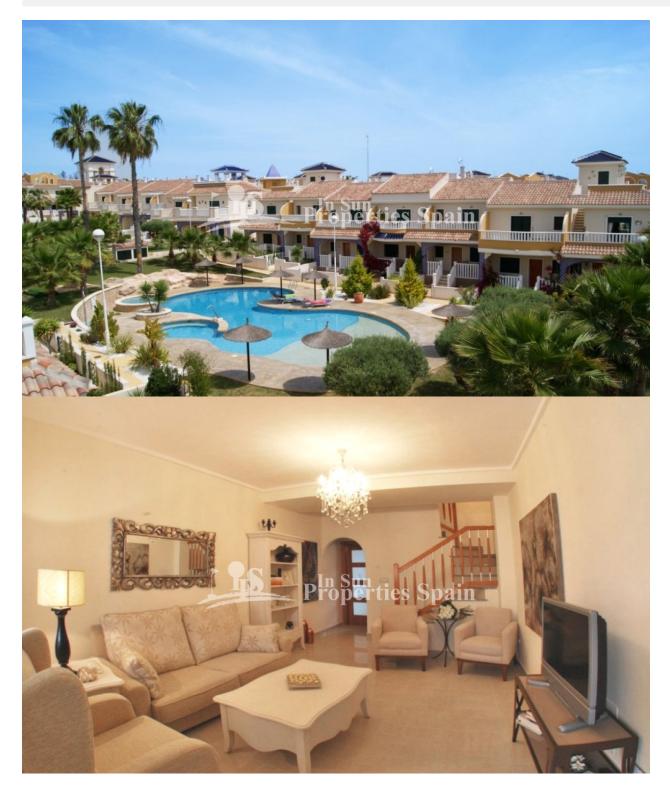

## DESCRIPTION

This is a lovely 2 bedroom 82m2 'Fortuna Model' Townhouse with 35m2 garden situated within a completely gated community located in DONA PEPA, close to CIUDAD QUESADA with a main entrance and exit. There are three main swimming pools and two additional pools for children. One of the main pools also has a Jacuzzi and hydro massage jet. There is an ample parking throughout the residential, however there is also a private parking space in the underground car park of the residential. The property is located close to the Playpark and Health centre within Doña Pepa, which is a modern urbanisation belonging to Ciudad Quesada and has all the amenities which include supermarkets, bars, hotel and shops as well as a bank. Ciudad Quesada town centre is a ten minute walk from Doña Pepa. In Ciudad Quesada itself you will find international supermarkets, restaurants, banks, a medical centre as well as a water park. The property is ideally located if you are a golf enthusiast, with La Marquesqa Golf Club just a five minute drive away. The nearest beaches are at Guardamar/Campomar and La Mata ten minutes drive away. \*Furnishings at an additional cost Nearest Airports: San Javier (Murcia) - Approx 30 minute drive Alicante Airport - Approx 30 minute drive

## PROPERTY GALLERY

"Experience our experience - Because you deserve the best"