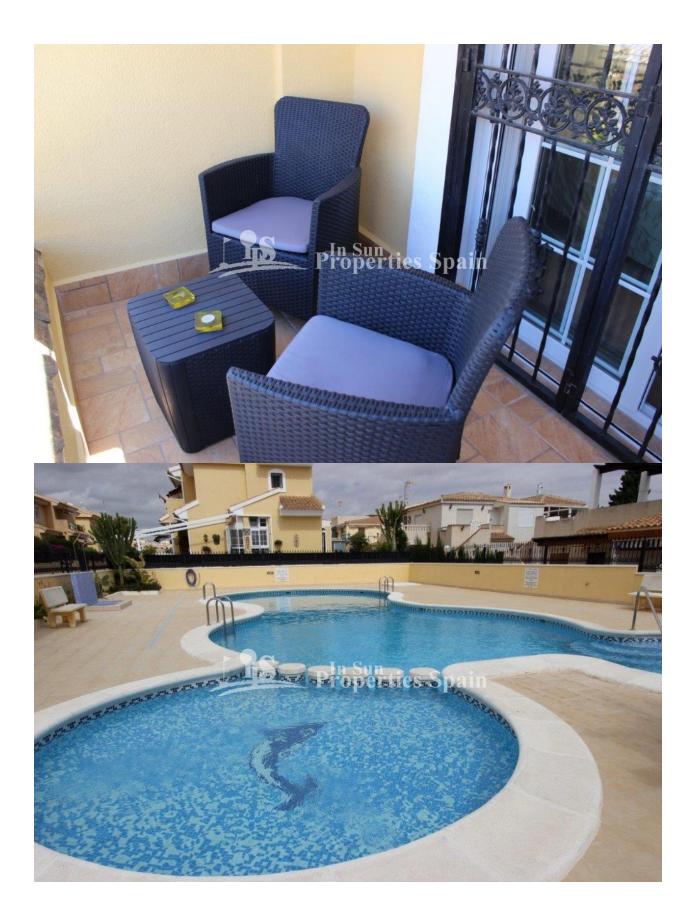

## DESCRIPTION

A superb 105m2, 3 bedroom SEMI-DETACHED in PLAYA FLAMENCA, situated on a quiet gated community close to the famous Zenia Boulevard Shopping Centre. The property boasts 3 bedroms with fitted wardrobes, 2 bathrooms, kitted kitchen with utility room, private garden, hot and cold air conditioning throughout. There is also a gated community pool with children's pool area and Jacuzzi. The sale price will include all soft furnishings, TV system, fixtures and fittings and appliances. Playa Flamenca is a small beach resort just south of Punta Prima and north of La Zenia. Several Blue flag beaches are in walking distance and provide plenty of sun and sea for your vacation in Spain. As a permanent home, the property is set in is a quiet residential area. Ten minutes walk from a large shopping complex, restaurants and bars. Torrevieja, a 10 minutes drive away, is a beautiful Spanish town, boasting a marina, waterfront market, street entertainment, shops, numerous cafes, bistros, restaurants, bars, and a beautiful church square. The superb palm-lined promenade and harbour board-walk are the ideal place to go for that evening stroll. There is a local, weekly market which is very well visited. There is also a supermarket nearby. Nearest airports are Murcia, San Javier 20 minutes away and Alicante International 50 minutes away.

()

| STYLE                                              | VIEWS                                                     | DISTANCE TO :                                                                                              | ORIENTATION                                               |
|----------------------------------------------------|-----------------------------------------------------------|------------------------------------------------------------------------------------------------------------|-----------------------------------------------------------|
| Mediterranean                                      | Panoramic views                                           | Beach : 3 Km                                                                                               | South East West                                           |
|                                                    |                                                           | Airport: 50 Km                                                                                             |                                                           |
|                                                    |                                                           | Town center : 500 m                                                                                        |                                                           |
| FURNITURE                                          | PARKING                                                   | ТАХ                                                                                                        | MAIN LIVING AREA                                          |
| • Furnished                                        | Parking no Cars: 1                                        | Community : 350 €                                                                                          | Storage                                                   |
|                                                    |                                                           | I.B.I : 206 €                                                                                              |                                                           |
| FLOARING                                           | KITCHEN                                                   | GARDEN AND                                                                                                 | EXTRA                                                     |
| <ul><li>Tile floors</li><li>Stone floors</li></ul> | <ul><li> Open kitchen</li><li> Equipped kitchen</li></ul> | TERRACES                                                                                                   | <ul><li>Built in wardrobes</li><li>Storage room</li></ul> |
|                                                    |                                                           | <ul> <li>Covered terrace</li> <li>Open terrace</li> <li>Private garden</li> <li>Communal Garden</li> </ul> |                                                           |