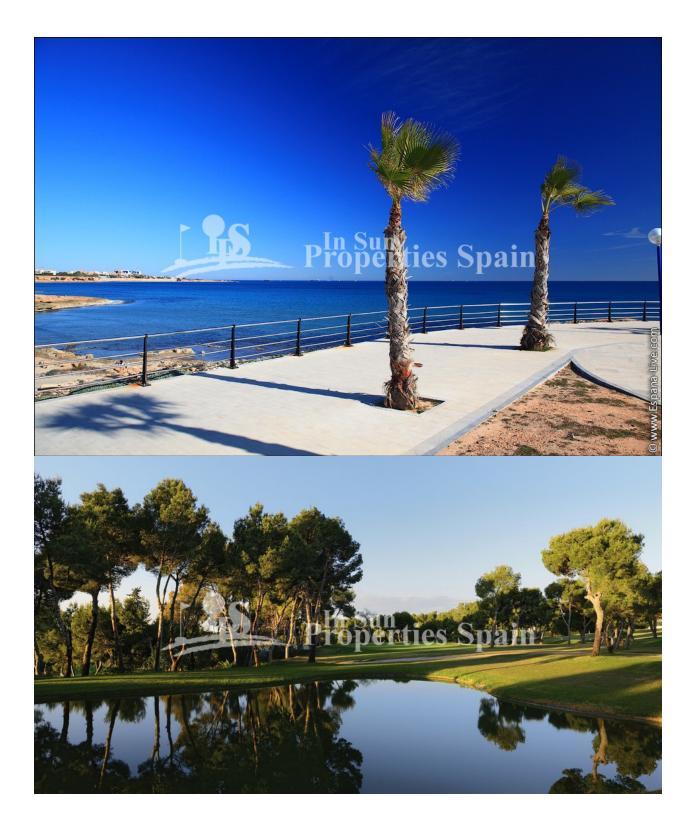

## DESCRIPTION

A superb 105m2, 3 bedroom SEMI-DETACHED in PLAYA FLAMENCA, situated on a quiet gated community close to the famous Zenia Boulevard Shopping Centre. The property boasts 3 bedroms with fitted wardrobes, 2 bathrooms, kitted kitchen with utility room, private garden, hot and cold air conditioning throughout. There is also a gated community pool with children's pool area and Jacuzzi. The sale price will include all soft furnishings, TV system, fixtures and fittings and appliances. Playa Flamenca is a small beach resort just south of Punta Prima and north of La Zenia. Several Blue flag beaches are in walking distance and provide plenty of sun and sea for your vacation in Spain. As a permanent home, the property is set in is a quiet residential area. Ten minutes walk from a large shopping complex, restaurants and bars. Torrevieja, a 10 minutes drive away, is a beautiful Spanish town, boasting a marina, waterfront market, street entertainment, shops, numerous cafes, bistros, restaurants, bars, and a beautiful church square. The superb palm-lined promenade and harbour board-walk are the ideal place to go for that evening stroll. There is a local, weekly market which is very well visited. There is also a supermarket nearby. Nearest airports are Murcia, San Javier 20 minutes away and Alicante International 50 minutes away.