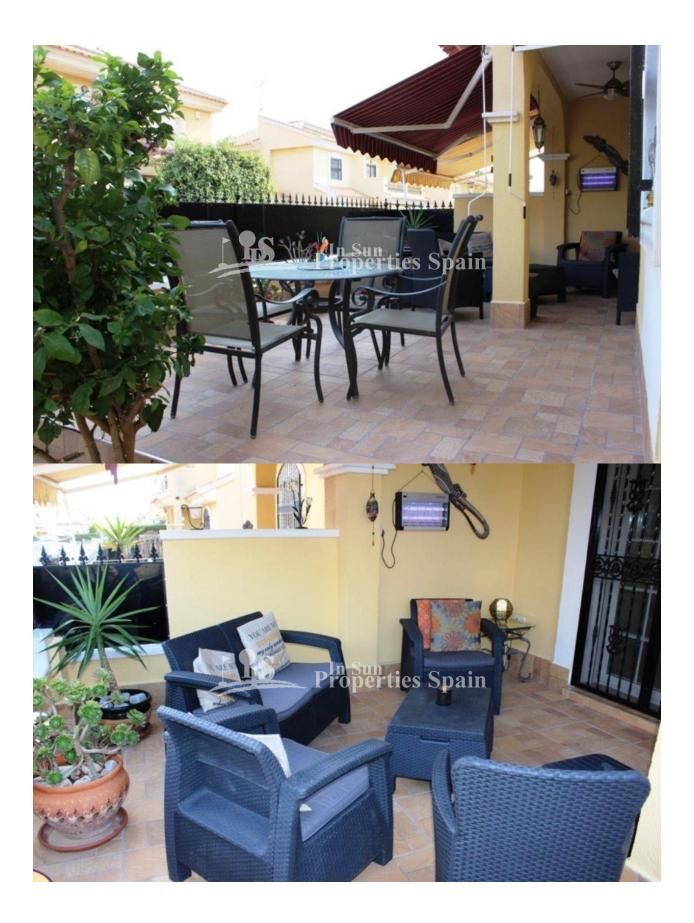

## DESCRIPTION

A superb 105m2, 3 bedroom SEMI-DETACHED in PLAYA FLAMENCA, situated on a quiet gated community close to the famous Zenia Boulevard Shopping Centre. The property boasts 3 bedroms with fitted wardrobes, 2 bathrooms, kitted kitchen with utility room, private garden, hot and cold air conditioning throughout. There is also a gated community pool with children's pool area and Jacuzzi. The sale price will include all soft furnishings, TV system, fixtures and fittings and appliances. Playa Flamenca is a small beach resort just south of Punta Prima and north of La Zenia. Several Blue flag beaches are in walking distance and provide plenty of sun and sea for your vacation in Spain. As a permanent home, the property is set in is a quiet residential area. Ten minutes walk from a large shopping complex, restaurants and bars. Torrevieja, a 10 minutes drive away, is a beautiful Spanish town, boasting a marina, waterfront market, street entertainment, shops, numerous cafes, bistros, restaurants, bars, and a beautiful church square. The superb palm-lined promenade and harbour board-walk are the ideal place to go for that evening stroll. There is a local, weekly market which is very well visited. There is also a supermarket nearby. Nearest airports are Murcia, San Javier 20 minutes away and Alicante International 50 minutes away.

()

| STYLE                                              | VIEWS                                                     | DISTANCE TO :                                                                                              | ORIENTATION                                               |
|----------------------------------------------------|-----------------------------------------------------------|------------------------------------------------------------------------------------------------------------|-----------------------------------------------------------|
| Mediterranean                                      | Panoramic views                                           | Beach : 3 Km                                                                                               | South East West                                           |
|                                                    |                                                           | Airport: 50 Km                                                                                             |                                                           |
|                                                    |                                                           | Town center : 500 m                                                                                        |                                                           |
| FURNITURE                                          | PARKING                                                   | ТАХ                                                                                                        | MAIN LIVING AREA                                          |
| • Furnished                                        | Parking no Cars: 1                                        | Community : 350 €                                                                                          | Storage                                                   |
|                                                    |                                                           | I.B.I : 206 €                                                                                              |                                                           |
| FLOARING                                           | KITCHEN                                                   | GARDEN AND                                                                                                 | EXTRA                                                     |
| <ul><li>Tile floors</li><li>Stone floors</li></ul> | <ul><li> Open kitchen</li><li> Equipped kitchen</li></ul> | TERRACES                                                                                                   | <ul><li>Built in wardrobes</li><li>Storage room</li></ul> |
|                                                    |                                                           | <ul> <li>Covered terrace</li> <li>Open terrace</li> <li>Private garden</li> <li>Communal Garden</li> </ul> |                                                           |