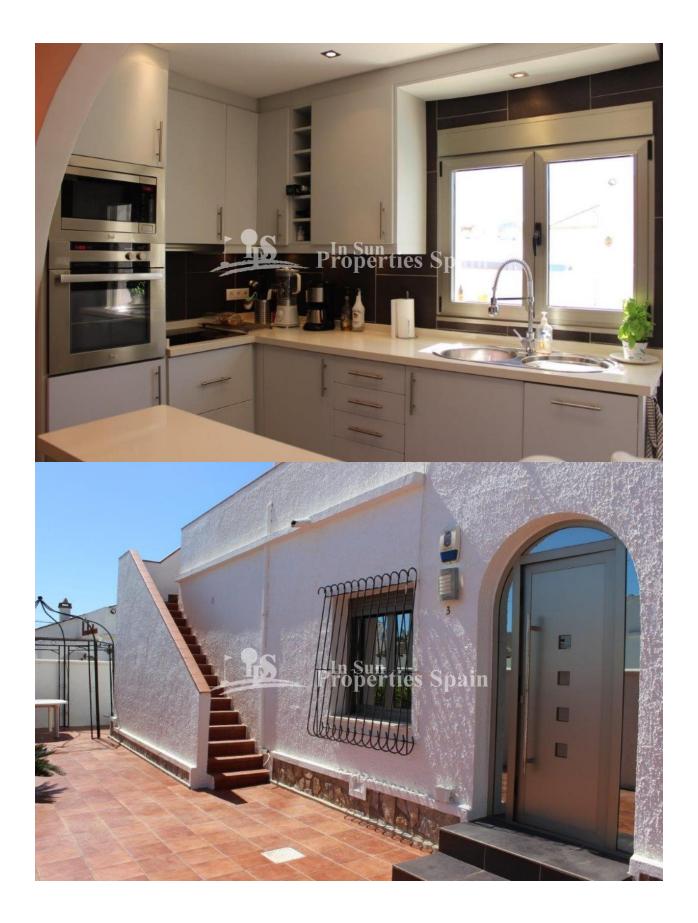

## DESCRIPTION

A traditional mediterranean style detached villa located in Eagles nest, close to Villamartin Golf. The modernised Villa occupies at 350m2 plot and boasts private swimming pool, solarium and off road parking for a number of vehicles accessed via an electronic gate. An office area has been created in the entrance hall, which leads through to a spacious living room with working chimney and log burner. American style fully fitted kitchen, two double bedrooms both with fitted wardrobes and modern family bathroom. New double glazed windows and doors that are installed with heat reflected glass, mosquito nets and electronic window blinds. The roof solarium offers the potential to add a third bedroom and has views of the surrounding area. Within walking distance to Villamartin Plaza and close to four 18-hole Golf Courses. 3km to the sandy beaches of Orihuela Costa and 2km to the NEW Shopping Centre Zenia Boulevard! Villamartin offers all year round services including bars, restaurants, outdoor eating and a selection of shops. One of the most popular commercial centres is Villamartin Plaza that offers a vast selection of cuisines. Along with medical centre and school it is an ideal place to own a holiday home or permanent residence here in Spain. Nearest Airports: Alicante Airport (50 minutes away). San

| STYLE                                              | VIEWS                                                     | DISTANCE TO :                                                                                                                | ORIENTATION        |
|----------------------------------------------------|-----------------------------------------------------------|------------------------------------------------------------------------------------------------------------------------------|--------------------|
| Mediterranean                                      | Panoramic views                                           | Beach : 3 Km                                                                                                                 | South East West    |
|                                                    |                                                           | Airport: 50 Km                                                                                                               |                    |
|                                                    |                                                           | Town center : 1 Km                                                                                                           |                    |
| FURNITURE                                          | PARKING                                                   | ТАХ                                                                                                                          | MAIN LIVING AREA   |
| • Furnished                                        | Parking no Cars: 2                                        | Community : 75 €                                                                                                             | • Office           |
| FLOARING                                           | KITCHEN                                                   | GARDEN AND<br>TERRACES                                                                                                       | EXTRA              |
| <ul><li>Tile floors</li><li>Stone floors</li></ul> | <ul><li> Open kitchen</li><li> Equipped kitchen</li></ul> | TERRACES                                                                                                                     | Built in wardrobes |
|                                                    |                                                           | <ul> <li>Covered terrace</li> <li>Open terrace</li> <li>Landscaped</li> <li>Electric gate</li> <li>Private garden</li> </ul> |                    |