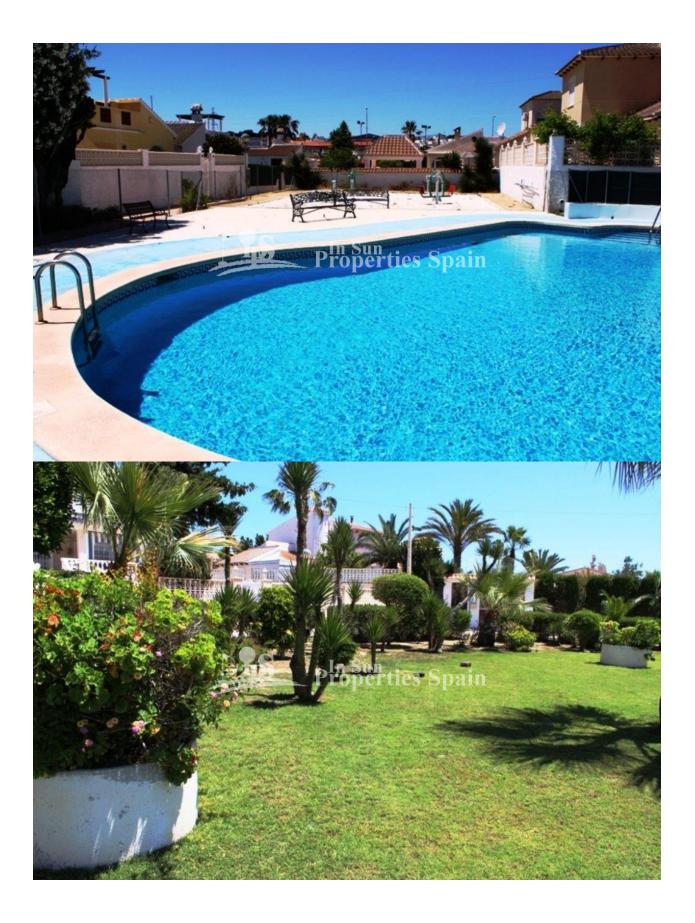

## DESCRIPTION

A traditional mediterranean style detached villa located in Eagles nest, close to Villamartin Golf. The modernised Villa occupies at 350m2 plot and boasts private swimming pool, solarium and off road parking for a number of vehicles accessed via an electronic gate. An office area has been created in the entrance hall, which leads through to a spacious living room with working chimney and log burner. American style fully fitted kitchen, two double bedrooms both with fitted wardrobes and modern family bathroom. New double glazed windows and doors that are installed with heat reflected glass, mosquito nets and electronic window blinds. The roof solarium offers the potential to add a third bedroom and has views of the surrounding area. Within walking distance to Villamartin Plaza and close to four 18-hole Golf Courses. 3km to the sandy beaches of Orihuela Costa and 2km to the NEW Shopping Centre Zenia Boulevard! Villamartin offers all year round services including bars, restaurants, outdoor eating and a selection of shops. One of the most popular commercial centres is Villamartin Plaza that offers a vast selection of cuisines. Along with medical centre and school it is an ideal place to own a holiday home or permanent residence here in Spain. Nearest Airports: Alicante Airport (50 minutes away). San

| STYLE                                              | VIEWS                                                     | DISTANCE TO :                                                                                                                | ORIENTATION        |
|----------------------------------------------------|-----------------------------------------------------------|------------------------------------------------------------------------------------------------------------------------------|--------------------|
| Mediterranean                                      | Panoramic views                                           | Beach : 3 Km                                                                                                                 | South East West    |
|                                                    |                                                           | Airport: 50 Km                                                                                                               |                    |
|                                                    |                                                           | Town center : 1 Km                                                                                                           |                    |
| FURNITURE                                          | PARKING                                                   | ТАХ                                                                                                                          | MAIN LIVING AREA   |
| • Furnished                                        | Parking no Cars: 2                                        | Community : 75 €                                                                                                             | • Office           |
| FLOARING                                           | KITCHEN                                                   | GARDEN AND<br>TERRACES                                                                                                       | EXTRA              |
| <ul><li>Tile floors</li><li>Stone floors</li></ul> | <ul><li> Open kitchen</li><li> Equipped kitchen</li></ul> | TERRACES                                                                                                                     | Built in wardrobes |
|                                                    |                                                           | <ul> <li>Covered terrace</li> <li>Open terrace</li> <li>Landscaped</li> <li>Electric gate</li> <li>Private garden</li> </ul> |                    |