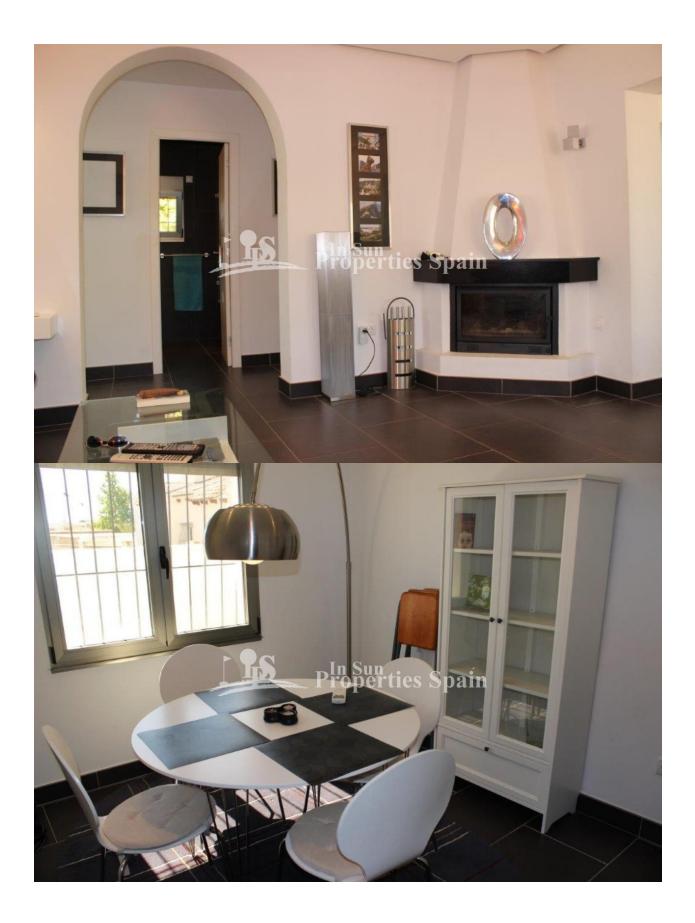

## DESCRIPTION

A traditional mediterranean style detached villa located in Eagles nest, close to Villamartin Golf. The modernised Villa occupies at 350m2 plot and boasts private swimming pool, solarium and off road parking for a number of vehicles accessed via an electronic gate. An office area has been created in the entrance hall, which leads through to a spacious living room with working chimney and log burner. American style fully fitted kitchen, two double bedrooms both with fitted wardrobes and modern family bathroom. New double glazed windows and doors that are installed with heat reflected glass, mosquito nets and electronic window blinds. The roof solarium offers the potential to add a third bedroom and has views of the surrounding area. Within walking distance to Villamartin Plaza and close to four 18-hole Golf Courses. 3km to the sandy beaches of Orihuela Costa and 2km to the NEW Shopping Centre Zenia Boulevard! Villamartin offers all year round services including bars, restaurants, outdoor eating and a selection of shops. One of the most popular commercial centres is Villamartin Plaza that offers a vast selection of cuisines. Along with medical centre and school it is an ideal place to own a holiday home or permanent residence here in Spain. Nearest Airports: Alicante Airport (50 minutes away). San