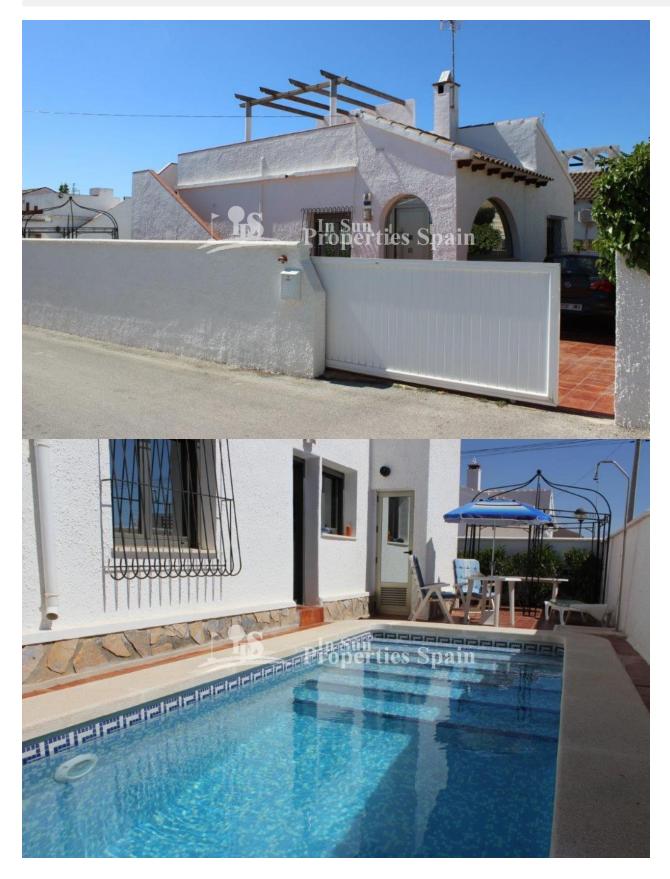

## DESCRIPTION

A traditional mediterranean style detached villa located in Eagles nest, close to Villamartin Golf. The modernised Villa occupies at 350m2 plot and boasts private swimming pool, solarium and off road parking for a number of vehicles accessed via an electronic gate. An office area has been created in the entrance hall, which leads through to a spacious living room with working chimney and log burner. American style fully fitted kitchen, two double bedrooms both with fitted wardrobes and modern family bathroom. New double glazed windows and doors that are installed with heat reflected glass, mosquito nets and electronic window blinds. The roof solarium offers the potential to add a third bedroom and has views of the surrounding area. Within walking distance to Villamartin Plaza and close to four 18-hole Golf Courses. 3km to the sandy beaches of Orihuela Costa and 2km to the NEW Shopping Centre Zenia Boulevard! Villamartin offers all year round services including bars, restaurants, outdoor eating and a selection of shops. One of the most popular commercial centres is Villamartin Plaza that offers a vast selection of cuisines. Along with medical centre and school it is an ideal place to own a holiday home or permanent residence here in Spain. Nearest Airports: Alicante Airport (50 minutes away). San

| STYLE                                              | VIEWS                                                     | DISTANCE TO :                                                                                                                | ORIENTATION        |
|----------------------------------------------------|-----------------------------------------------------------|------------------------------------------------------------------------------------------------------------------------------|--------------------|
| Mediterranean                                      | Panoramic views                                           | Beach : 3 Km                                                                                                                 | South East West    |
|                                                    |                                                           | Airport: 50 Km                                                                                                               |                    |
|                                                    |                                                           | Town center : 1 Km                                                                                                           |                    |
| FURNITURE                                          | PARKING                                                   | ТАХ                                                                                                                          | MAIN LIVING AREA   |
| • Furnished                                        | Parking no Cars: 2                                        | Community : 75 €                                                                                                             | • Office           |
| FLOARING                                           | KITCHEN                                                   | GARDEN AND<br>TERRACES                                                                                                       | EXTRA              |
| <ul><li>Tile floors</li><li>Stone floors</li></ul> | <ul><li> Open kitchen</li><li> Equipped kitchen</li></ul> | TERRACES                                                                                                                     | Built in wardrobes |
|                                                    |                                                           | <ul> <li>Covered terrace</li> <li>Open terrace</li> <li>Landscaped</li> <li>Electric gate</li> <li>Private garden</li> </ul> |                    |