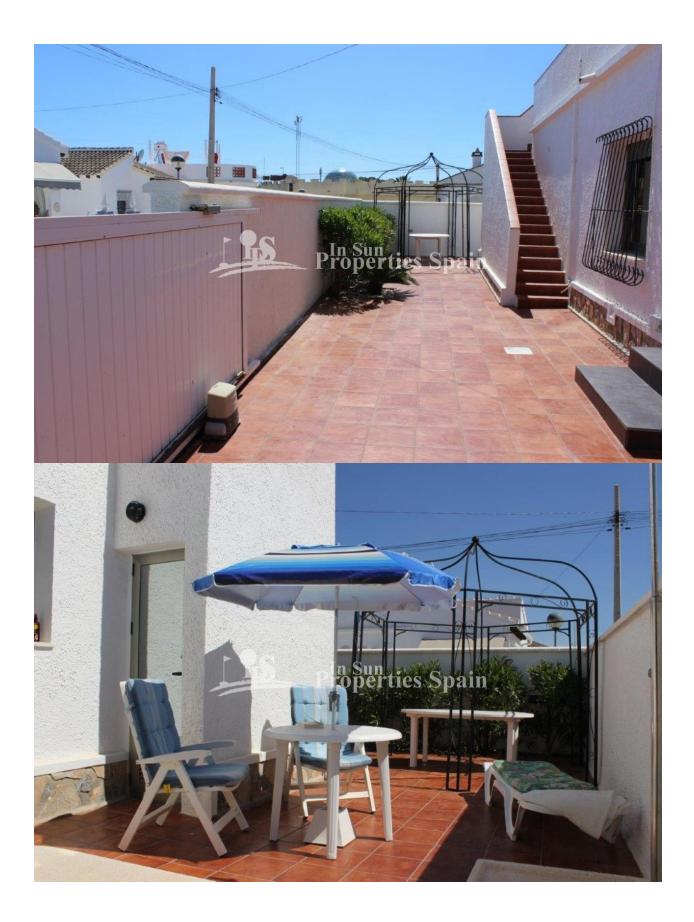

## DESCRIPTION

A traditional mediterranean style detached villa located in Eagles nest, close to Villamartin Golf. The modernised Villa occupies at 350m2 plot and boasts private swimming pool, solarium and off road parking for a number of vehicles accessed via an electronic gate. An office area has been created in the entrance hall, which leads through to a spacious living room with working chimney and log burner. American style fully fitted kitchen, two double bedrooms both with fitted wardrobes and modern family bathroom. New double glazed windows and doors that are installed with heat reflected glass, mosquito nets and electronic window blinds. The roof solarium offers the potential to add a third bedroom and has views of the surrounding area. Within walking distance to Villamartin Plaza and close to four 18-hole Golf Courses. 3km to the sandy beaches of Orihuela Costa and 2km to the NEW Shopping Centre Zenia Boulevard! Villamartin offers all year round services including bars, restaurants, outdoor eating and a selection of shops. One of the most popular commercial centres is Villamartin Plaza that offers a vast selection of cuisines. Along with medical centre and school it is an ideal place to own a holiday home or permanent residence here in Spain. Nearest Airports: Alicante Airport (50 minutes away). San