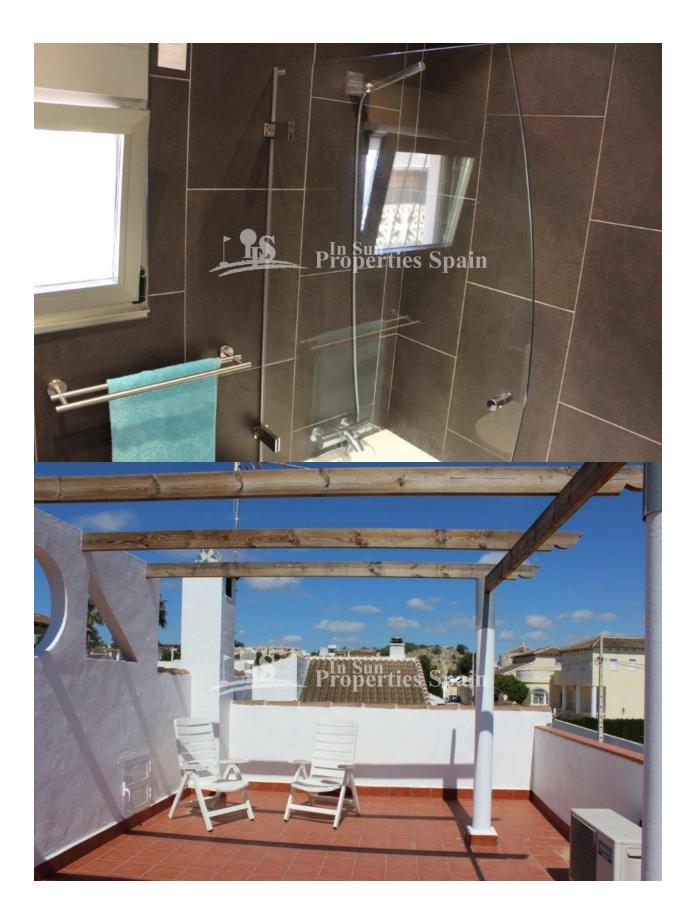

## DESCRIPTION

A traditional mediterranean style detached villa located in Eagles nest, close to Villamartin Golf. The modernised Villa occupies at 350m2 plot and boasts private swimming pool, solarium and off road parking for a number of vehicles accessed via an electronic gate. An office area has been created in the entrance hall, which leads through to a spacious living room with working chimney and log burner. American style fully fitted kitchen, two double bedrooms both with fitted wardrobes and modern family bathroom. New double glazed windows and doors that are installed with heat reflected glass, mosquito nets and electronic window blinds. The roof solarium offers the potential to add a third bedroom and has views of the surrounding area. Within walking distance to Villamartin Plaza and close to four 18-hole Golf Courses. 3km to the sandy beaches of Orihuela Costa and 2km to the NEW Shopping Centre Zenia Boulevard! Villamartin offers all year round services including bars, restaurants, outdoor eating and a selection of shops. One of the most popular commercial centres is Villamartin Plaza that offers a vast selection of cuisines. Along with medical centre and school it is an ideal place to own a holiday home or permanent residence here in Spain. Nearest Airports: Alicante Airport (50 minutes away). San