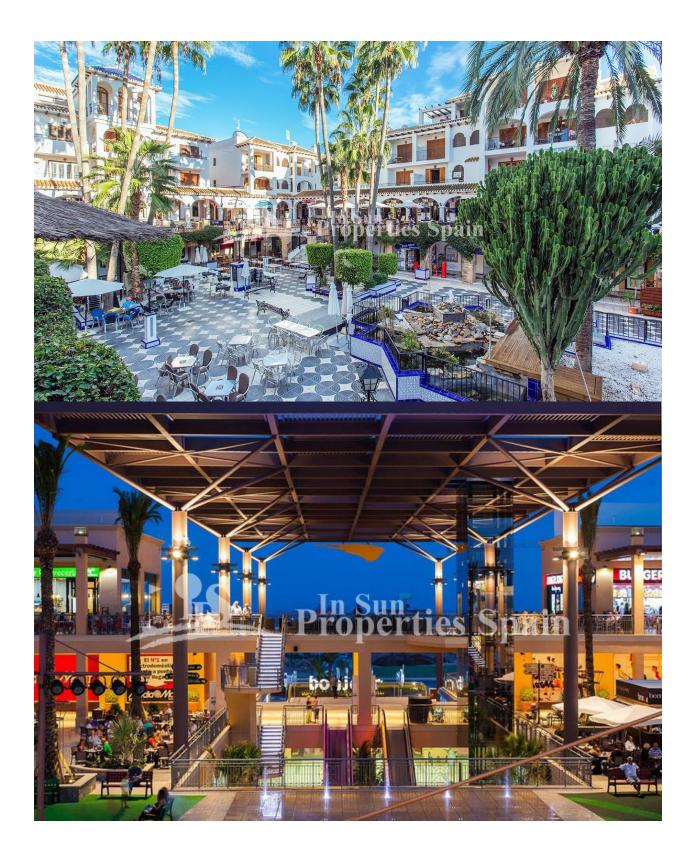

## DESCRIPTION

A traditional mediterranean style detached villa located in Eagles nest, close to Villamartin Golf. The modernised Villa occupies at 350m2 plot and boasts private swimming pool, solarium and off road parking for a number of vehicles accessed via an electronic gate. An office area has been created in the entrance hall, which leads through to a spacious living room with working chimney and log burner. American style fully fitted kitchen, two double bedrooms both with fitted wardrobes and modern family bathroom. New double glazed windows and doors that are installed with heat reflected glass, mosquito nets and electronic window blinds. The roof solarium offers the potential to add a third bedroom and has views of the surrounding area. Within walking distance to Villamartin Plaza and close to four 18-hole Golf Courses. 3km to the sandy beaches of Orihuela Costa and 2km to the NEW Shopping Centre Zenia Boulevard! Villamartin offers all year round services including bars, restaurants, outdoor eating and a selection of shops. One of the most popular commercial centres is Villamartin Plaza that offers a vast selection of cuisines. Along with medical centre and school it is an ideal place to own a holiday home or permanent residence here in Spain. Nearest Airports: Alicante Airport (50 minutes away). San