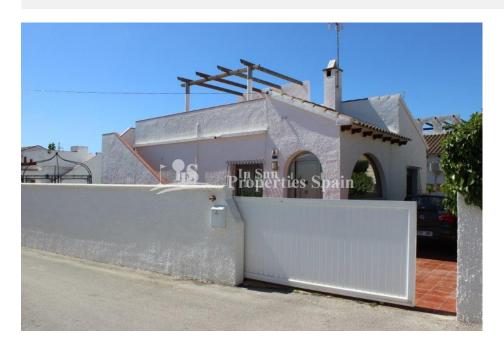

## DESCRIPTION

A traditional mediterranean style detached villa located in Eagles nest, close to Villamartin Golf. The modernised Villa occupies at 350m2 plot and boasts private swimming pool, solarium and off road parking for a number of vehicles accessed via an electronic gate. An office area has been created in the entrance hall, which leads through to a spacious living room with working chimney and log burner. American style fully fitted kitchen, two double bedrooms both with fitted wardrobes and modern family bathroom. New double glazed windows and doors that are installed with heat reflected glass, mosquito nets and electronic window blinds. The roof solarium offers the potential to add a third bedroom and has views of the surrounding area. Within walking distance to Villamartin Plaza and close to four 18-hole Golf Courses. 3km to the sandy beaches of Orihuela Costa and 2km to the NEW Shopping Centre Zenia Boulevard! Villamartin offers all year round services including bars, restaurants, outdoor eating and a selection of shops. One of the most popular commercial centres is Villamartin Plaza that offers a vast selection of cuisines. Along with medical centre and school it is an ideal place to own a holiday home or permanent residence here in Spain. Nearest Airports: Alicante Airport (50 minutes away). San

| STYLE                                              | VIEWS                                                     | DISTANCE TO :                                                                                                                | ORIENTATION        |
|----------------------------------------------------|-----------------------------------------------------------|------------------------------------------------------------------------------------------------------------------------------|--------------------|
| Mediterranean                                      | Panoramic views                                           | Beach : 3 Km                                                                                                                 | South East West    |
|                                                    |                                                           | Airport: 50 Km                                                                                                               |                    |
|                                                    |                                                           | Town center : 1 Km                                                                                                           |                    |
| FURNITURE                                          | PARKING                                                   | ТАХ                                                                                                                          | MAIN LIVING AREA   |
| • Furnished                                        | Parking no Cars: 2                                        | Community : 75 €                                                                                                             | • Office           |
| FLOARING                                           | KITCHEN                                                   | GARDEN AND<br>TERRACES                                                                                                       | EXTRA              |
| <ul><li>Tile floors</li><li>Stone floors</li></ul> | <ul><li> Open kitchen</li><li> Equipped kitchen</li></ul> | TERRACES                                                                                                                     | Built in wardrobes |
|                                                    |                                                           | <ul> <li>Covered terrace</li> <li>Open terrace</li> <li>Landscaped</li> <li>Electric gate</li> <li>Private garden</li> </ul> |                    |