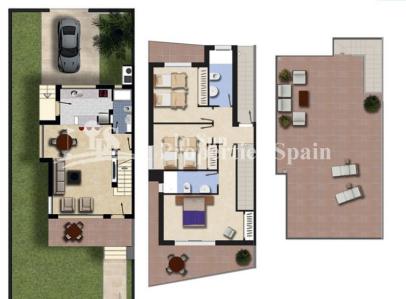

#### DESCRIPTION

Delivery Feb 2019. Allegra Residential in urbanisation DOÑA PEPA is a lovely complex where you can find different model of properties; apartments and townhouses. It's a gated residential, with beautiful green areas, communal swimming pools and parking, designed in Mediterranean style. Ivory townhouses are spacious (up to 127,5m2) have 3 or 4 bedrooms, 3 bathrooms, 3 terraces, a storeroom, private minimum 110m2 garden and private minimum 55m2 roof terrace. Doña Pepa is an elegant urbanization with wide avenues, wonderful views to the Natural Park and the salt lakes with a wide range of leisure activities and all the necessary amenities without having to take a car. It is only 30 minutes away from international airports, 35 minutes from Alicante and 5 minutes from the most beautiful beaches of the Costa Blanca. It is an area with good annual temperatures and a great atmosphere. The area of Doña Pepa has a widely varied infrastructure offering a multitude of shops, supemarkets, restaurants, cafes, medical centers, pharmacies, golf courses, banks, a 4\* Hotel with a Spa, a church, a social center, a cultural center, sports areas, an aquapark, a school, two natural parks, a religious center and high quality shopping complexes. Also available with 4 bedrooms, 3 bathrooms - price from €279,000.

## PROPERTY GALLERY

Allegra

Model: Ivory 3 Dorm Property: 127,5m<sup>2</sup> Garden: 110-168m<sup>2</sup> Solarium: 55m<sup>2</sup> 3 Bedrooms 3 Bathrooms

"Experience our experience - Because you deserve the best"