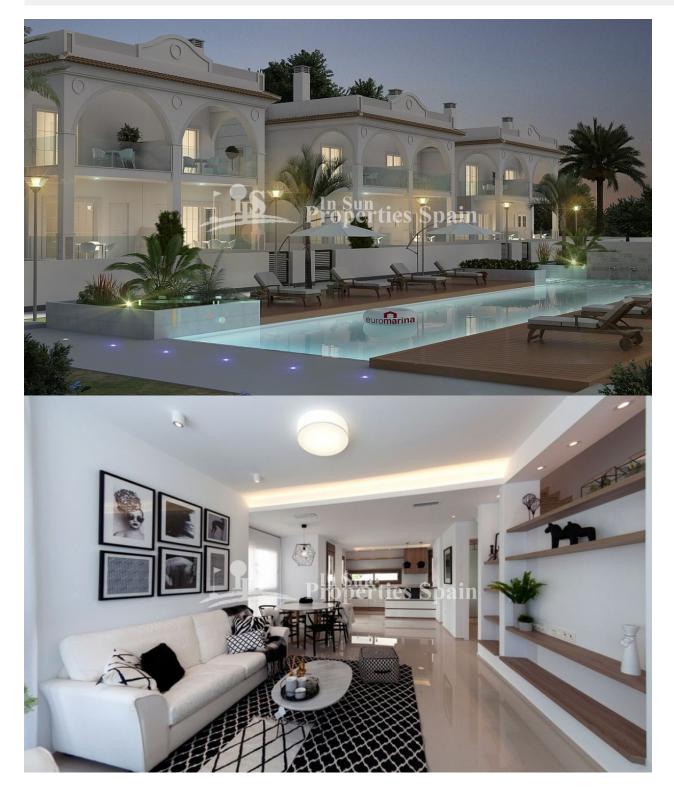

#### DESCRIPTION

Delivery Feb 2019. Allegra Residential in urbanisation DOÑA PEPA is a lovely complex where you can find different model of properties; apartments and townhouses. It's a gated residential, with beautiful green areas, communal swimming pools and parking, designed in Mediterranean style. Ivory townhouses are spacious (up to 127,5m2) have 3 or 4 bedrooms, 3 bathrooms, 3 terraces, a storeroom, private minimum 110m2 garden and private minimum 55m2 roof terrace. Doña Pepa is an elegant urbanization with wide avenues, wonderful views to the Natural Park and the salt lakes with a wide range of leisure activities and all the necessary amenities without having to take a car. It is only 30 minutes away from international airports, 35 minutes from Alicante and 5 minutes from the most beautiful beaches of the Costa Blanca. It is an area with good annual temperatures and a great atmosphere. The area of Doña Pepa has a widely varied infrastructure offering a multitude of shops, supemarkets, restaurants, cafes, medical centers, pharmacies, golf courses, banks, a 4\* Hotel with a Spa, a church, a social center, a cultural center, sports areas, an aquapark, a school, two natural parks, a religious center and high quality shopping complexes. Also available with 4 bedrooms, 3 bathrooms - price from €279,000.

## PROPERTY GALLERY

Allegra

Model: Ivory 3 Dorm Property: 127,5m<sup>2</sup> Garden: 110-168m<sup>2</sup> Solarium: 55m<sup>2</sup> 3 Bedrooms 3 Bathrooms

"Experience our experience - Because you deserve the best"