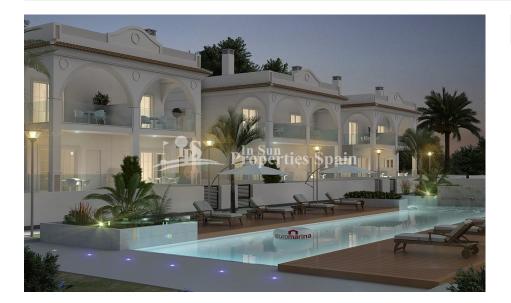

#### DESCRIPTION

Delivery Feb 2019. Allegra Residential in urbanisation DOÑA PEPA is a lovely complex where you can find different model of properties; apartments and townhouses. It's a gated residential, with beautiful green areas, communal swimming pools and parking, designed in Mediterranean style. Ivory townhouses are spacious (up to 127,5m2) have 3 or 4 bedrooms, 3 bathrooms, 3 terraces, a storeroom, private minimum 110m2 garden and private minimum 55m2 roof terrace. Doña Pepa is an elegant urbanization with wide avenues, wonderful views to the Natural Park and the salt lakes with a wide range of leisure activities and all the necessary amenities without having to take a car. It is only 30 minutes away from international airports, 35 minutes from Alicante and 5 minutes from the most beautiful beaches of the Costa Blanca. It is an area with good annual temperatures and a great atmosphere. The area of Doña Pepa has a widely varied infrastructure offering a multitude of shops, supemarkets, restaurants, cafes, medical centers, pharmacies, golf courses, banks, a 4\* Hotel with a Spa, a church, a social center, a cultural center, sports areas, an aquapark, a school, two natural parks, a religious center and high quality shopping complexes. Also available with 4 bedrooms, 3 bathrooms - price from €279,000.

## PROPERTY GALLERY

Allegra

Model: Ivory 3 Dorm Property: 127,5m<sup>2</sup> Garden: 110-168m<sup>2</sup> Solarium: 55m<sup>2</sup> 3 Bedrooms 3 Bathrooms

"Experience our experience - Because you deserve the best"