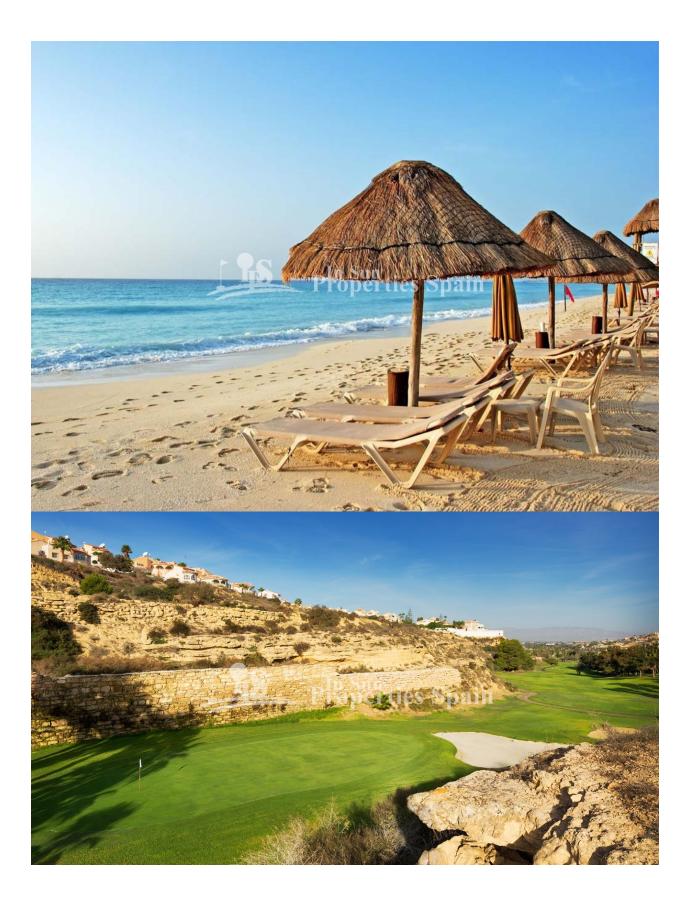

#### DESCRIPTION

Delivery Feb 2019. Allegra Residential in urbanisation DOÑA PEPA is a lovely complex where you can find different model of properties; apartments and townhouses. It's a gated residential, with beautiful green areas, communal swimming pools and parking, designed in Mediterranean style. Ivory townhouses are spacious (up to 127,5m2) have 3 or 4 bedrooms, 3 bathrooms, 3 terraces, a storeroom, private minimum 110m2 garden and private minimum 55m2 roof terrace. Doña Pepa is an elegant urbanization with wide avenues, wonderful views to the Natural Park and the salt lakes with a wide range of leisure activities and all the necessary amenities without having to take a car. It is only 30 minutes away from international airports, 35 minutes from Alicante and 5 minutes from the most beautiful beaches of the Costa Blanca. It is an area with good annual temperatures and a great atmosphere. The area of Doña Pepa has a widely varied infrastructure offering a multitude of shops, supemarkets, restaurants, cafes, medical centers, pharmacies, golf courses, banks, a 4\* Hotel with a Spa, a church, a social center, a cultural center, sports areas, an aquapark, a school, two natural parks, a religious center and high quality shopping complexes. Also available with 4 bedrooms, 3 bathrooms - price from €279,000.