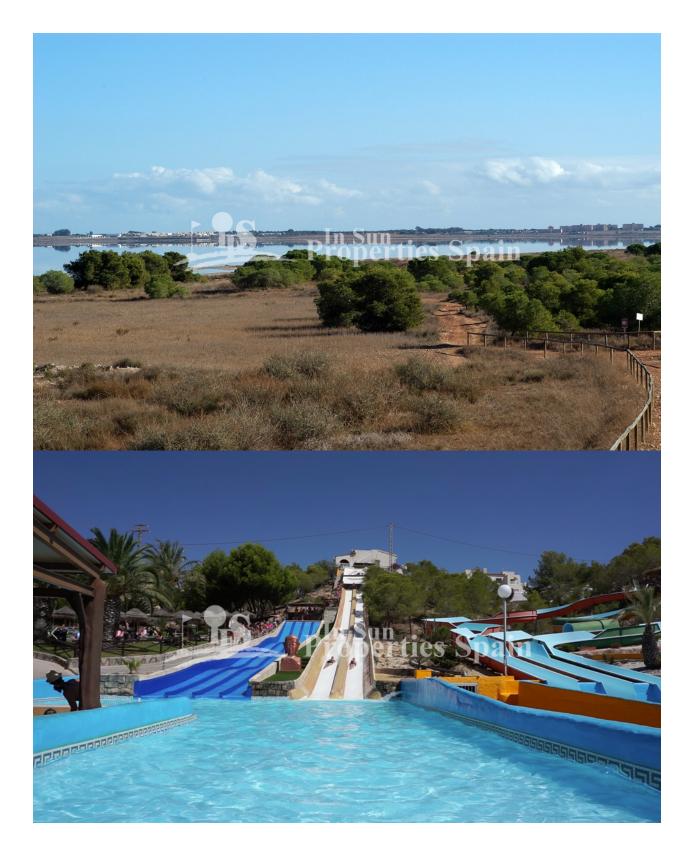

#### DESCRIPTION

Delivery Feb 2019. Allegra Residential in urbanisation DOÑA PEPA is a lovely complex where you can find different model of properties; apartments and townhouses. It's a gated residential, with beautiful green areas, communal swimming pools and parking, designed in Mediterranean style. Ivory townhouses are spacious (up to 127,5m2) have 3 or 4 bedrooms, 3 bathrooms, 3 terraces, a storeroom, private minimum 110m2 garden and private minimum 55m2 roof terrace. Doña Pepa is an elegant urbanization with wide avenues, wonderful views to the Natural Park and the salt lakes with a wide range of leisure activities and all the necessary amenities without having to take a car. It is only 30 minutes away from international airports, 35 minutes from Alicante and 5 minutes from the most beautiful beaches of the Costa Blanca. It is an area with good annual temperatures and a great atmosphere. The area of Doña Pepa has a widely varied infrastructure offering a multitude of shops, supemarkets, restaurants, cafes, medical centers, pharmacies, golf courses, banks, a 4\* Hotel with a Spa, a church, a social center, a cultural center, sports areas, an aquapark, a school, two natural parks, a religious center and high quality shopping complexes. Also available with 4 bedrooms, 3 bathrooms - price from €279,000.