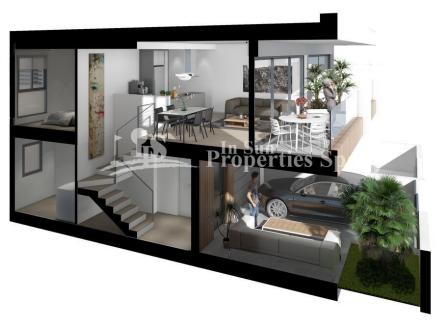

#### **DESCRIPTION**

Delivery from Oct 2019. Superb new development of APARTMENTS/DUPLEX in GRAN ALACANT. A privileged location with STUNNING VIEWS of the Mediterranean Sea, in an environment of protected natural areas and with good services and communication. There are two types of Apartments for sale. TYPE A (3 Bedroom) comprises of ground floor parking space, hallway, bedroom, bathroom, open plan lounge, dining area and kitchen plus terrace. To the first floor there are a further 2 bedrooms, 2 bathrooms, laundry room and further terrace. prices from €306,000. TYPE B (2 bedrooms) comprises of ground floor parking space, basement, laundry room and patio. To the first floor 2 bedrooms, 2 bathrooms, open plan kitchen, lounge and dining area plus terrace. Prices from €234,000. All come with underfloor heating in bathrooms, pre-installation of air conditioning ducts and motorised blinds in bedrooms... Access to communal pool and gardens. Excellent connections to Alicante city and Airport. Walking distance to the beaches and just a few kilometers from Alicante, Elche and Santa Pola. Close to the marina, train stations and approx. 5 minutes from the international airport. Nearby there is a wide range of services with access to hospitals, shopping centres, entertainment and golf courses.