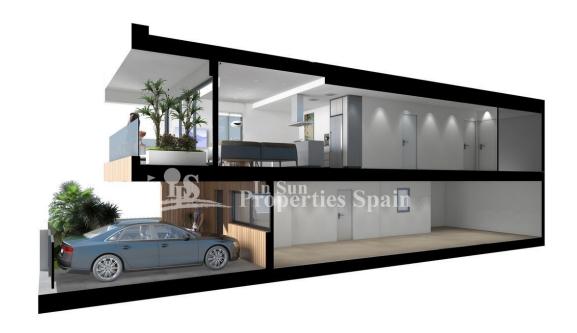

#### **DESCRIPTION**

Delivery from Oct 2019. Superb new development of APARTMENTS/DUPLEX in GRAN ALACANT. A privileged location with STUNNING VIEWS of the Mediterranean Sea, in an environment of protected natural areas and with good services and communication. There are two types of Apartments for sale. TYPE A (3 Bedroom) comprises of ground floor parking space, hallway, bedroom, bathroom, open plan lounge, dining area and kitchen plus terrace. To the first floor there are a further 2 bedrooms, 2 bathrooms, laundry room and further terrace. prices from €306,000. TYPE B (2 bedrooms) comprises of ground floor parking space, basement, laundry room and patio. To the first floor 2 bedrooms, 2 bathrooms, open plan kitchen, lounge and dining area plus terrace. Prices from €234,000. All come with underfloor heating in bathrooms, pre-installation of air conditioning ducts and motorised blinds in bedrooms... Access to communal pool and gardens. Excellent connections to Alicante city and Airport. Walking distance to the beaches and just a few kilometers from Alicante, Elche and Santa Pola. Close to the marina, train stations and approx. 5 minutes from the international airport. Nearby there is a wide range of services with access to hospitals, shopping centres, entertainment and golf courses.