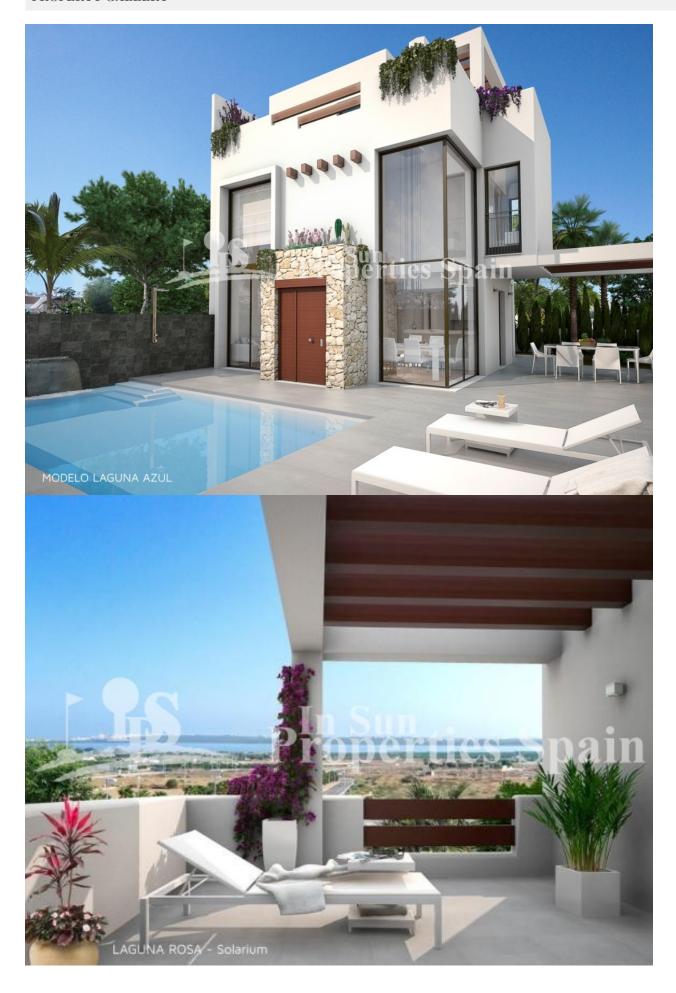

#### **DESCRIPTION**

These modern LUXURY VILLAS are located in one of the most beautiful and quiet areas between CIUDAD QUESADA and Pueblo Bravo, next to the Natural Park of La Lagunas de La Mata and Torrevieja and very close to the BEACHES OF GUARDAMAR. The residential consists of 50 homes of 101m2 occupying plots of 180m2 - 250m2, which can be of two models: Laguna Azul or Laguna Verde. To meet the needs of our customers, you can choose between 2 or 3 bedrooms and 2 or 3 bathrooms, as well as choose the possibility of having a BASEMENT and PRIVATE POOL. All homes have a terrace, private garden and access door for the car. In addition, they are designed with high quality materials using the most careful technology and providing the greatest comfort to our customers. Situated in a modern urbanisation belonging to Ciudad Quesada with all the amenities which include supermarkets, bars, hotel and shops as well as a bank. Ciudad Quesada town centre is a ten minute walk from Doña Pepa. In Ciudad Quesada itself you will find international supermarkets, restaurants, banks, a medical centre as well as a water park. The property is ideally located if you are a golf enthusiast, with La Marquesqa Golf Club just a five minute drive away. The nearest beaches are at Guardamar/Campomar and La Mata ten minutes drive away. Nearest Airports are San Javier (Murcia) - Approx 30 minute drive and Alicante Airport - Approx 30 minute drive

### **STYLE**

- Modern
- Contemporary

# GARDEN AND TERRACES

Parking no Cars: 1

**PARKING** 

- Covered terrace
- Open terrace
- Stone walls
- Private garden