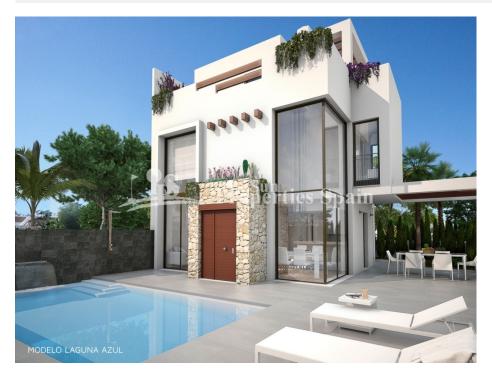

#### **DESCRIPTION**

These modern LUXURY VILLAS are located in one of the most beautiful and quiet areas between CIUDAD QUESADA and Pueblo Bravo, next to the Natural Park of La Lagunas de La Mata and Torrevieja and very close to the BEACHES OF GUARDAMAR. The residential consists of 50 homes of 101m2 occupying plots of 180m2 - 250m2, which can be of two models: Laguna Azul or Laguna Verde. To meet the needs of our customers, you can choose between 2 or 3 bedrooms and 2 or 3 bathrooms, as well as choose the possibility of having a BASEMENT and PRIVATE POOL. All homes have a terrace, private garden and access door for the car. In addition, they are designed with high quality materials using the most careful technology and providing the greatest comfort to our customers. Situated in a modern urbanisation belonging to Ciudad Quesada with all the amenities which include supermarkets, bars, hotel and shops as well as a bank. Ciudad Quesada town centre is a ten minute walk from Doña Pepa. In Ciudad Quesada itself you will find international supermarkets, restaurants, banks, a medical centre as well as a water park. The property is ideally located if you are a golf enthusiast, with La Marquesqa Golf Club just a five minute drive away. The nearest beaches are at Guardamar/Campomar and La Mata ten minutes drive away. Nearest Airports are San Javier (Murcia) - Approx 30 minute drive and Alicante Airport - Approx 30 minute drive

# GARDEN AND TERRACES

Parking no Cars: 1

**PARKING** 

- Covered terrace
- Open terrace
- Stone walls
- Private garden