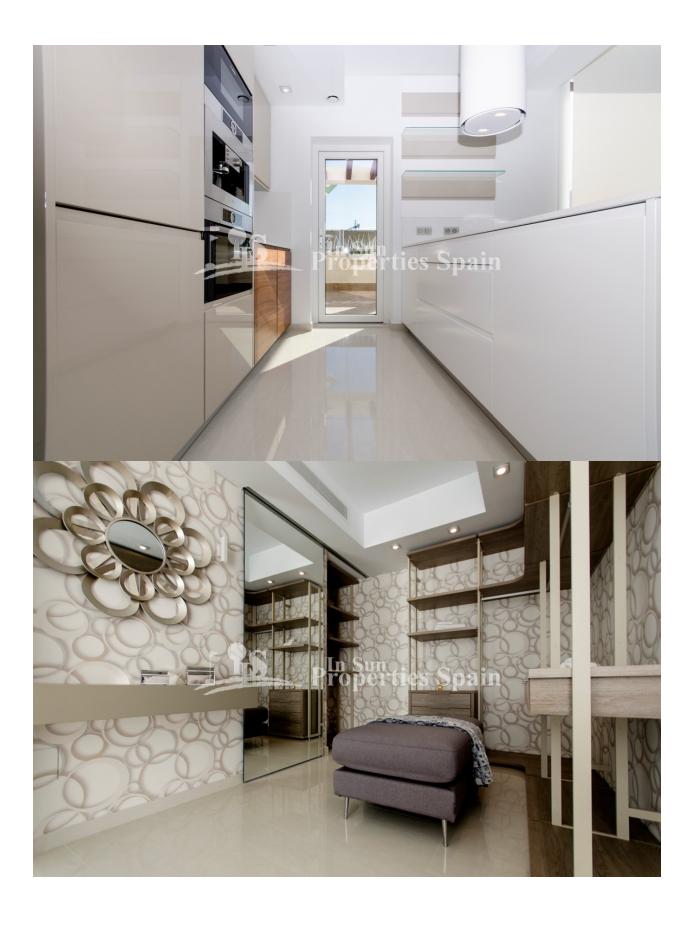

#### **KITCHEN**

- Open kitchen
- Equipped kitchen
- Granite countertop

#### **MAIN LIVING AREA**

Storage

Tile floors

**FLOARING** 

• Stone floors