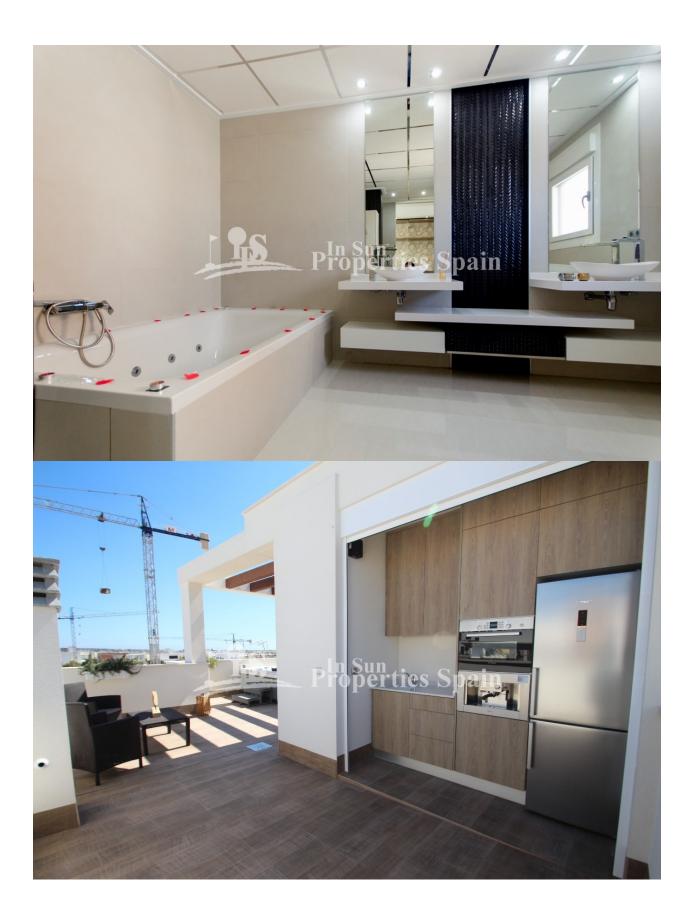

#### **KITCHEN**

- Open kitchen
- Equipped kitchen
- Granite countertop

# GARDEN AND TERRACES

Parking no Cars: 1

**PARKING** 

- Covered terrace
- Open terrace
- Stone walls
- Private garden