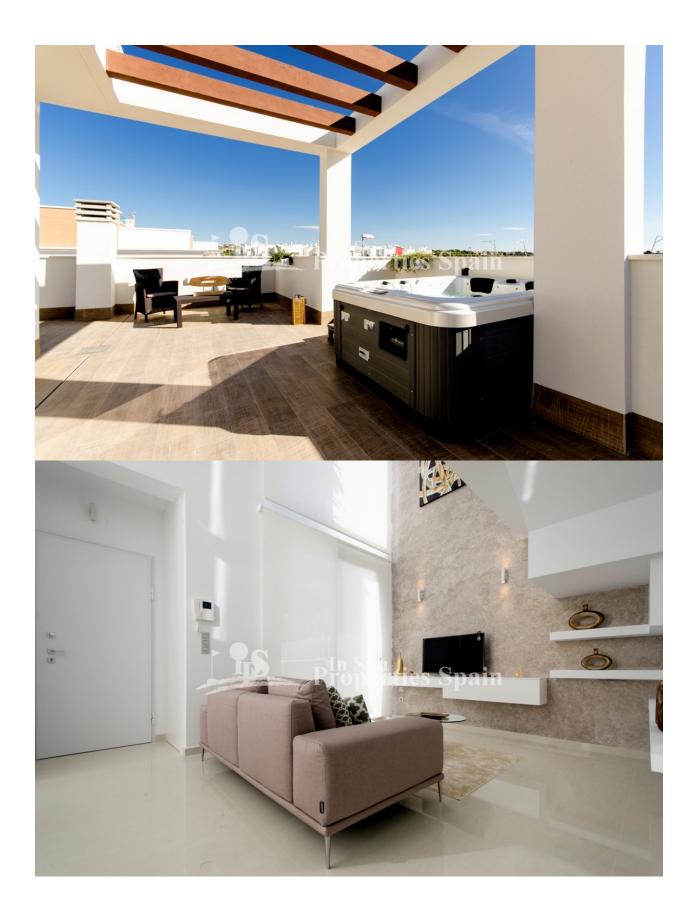

# GARDEN AND TERRACES

Parking no Cars: 1

**PARKING** 

- Covered terrace
- Open terrace
- Stone walls
- Private garden

#### **MAIN LIVING AREA**

Storage

Tile floors

**FLOARING** 

• Stone floors

### **EXTRA**

- Built in wardrobes
- Reinforced door
- Double glazed windows
- Storage room

"Experience our experience - Because you deserve the best"