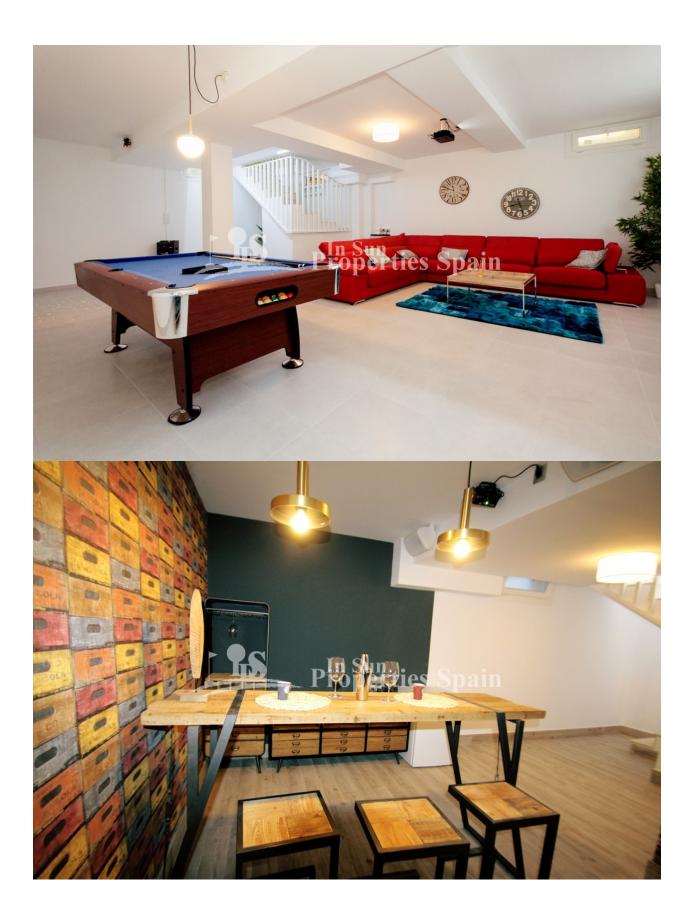

#### **DESCRIPTION**

These modern LUXURY VILLAS are located in one of the most beautiful and quiet areas between CIUDAD QUESADA and Pueblo Bravo, next to the Natural Park of La Lagunas de La Mata and Torrevieja and very close to the BEACHES OF GUARDAMAR. The residential consists of 50 homes of 101m2 occupying plots of 180m2 - 250m2, which can be of two models: Laguna Azul or Laguna Verde. To meet the needs of our customers, you can choose between 2 or 3 bedrooms and 2 or 3 bathrooms, as well as choose the possibility of having a BASEMENT and PRIVATE POOL. All homes have a terrace, private garden and access door for the car. In addition, they are designed with high quality materials using the most careful technology and providing the greatest comfort to our customers. Situated in a modern urbanisation belonging to Ciudad Quesada with all the amenities which include supermarkets, bars, hotel and shops as well as a bank. Ciudad Quesada town centre is a ten minute walk from Doña Pepa. In Ciudad Quesada itself you will find international supermarkets, restaurants, banks, a medical centre as well as a water park. The property is ideally located if you are a golf enthusiast, with La Marquesqa Golf Club just a five minute drive away. The nearest beaches are at Guardamar/Campomar and La Mata ten minutes drive away. Nearest Airports are San Javier (Murcia) - Approx 30 minute drive and Alicante Airport - Approx 30 minute drive

### **EXTRA**

- Built in wardrobes
- Reinforced door
- Double glazed windows
- Storage room

"Experience our experience - Because you deserve the best"