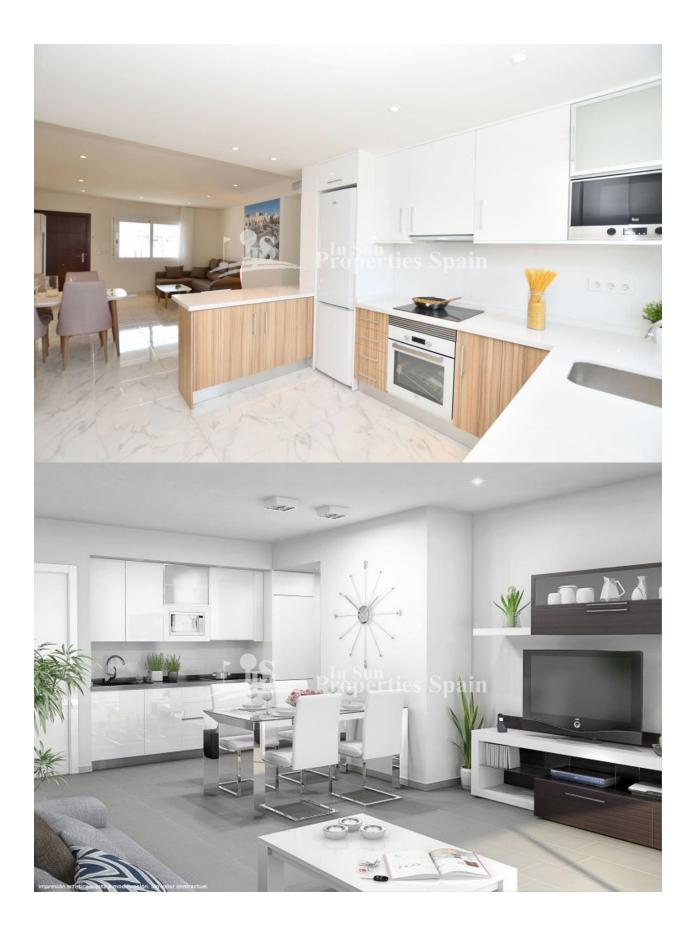

## DESCRIPTION

STUNNING luxury 2 bedroom, 1 or 2 bathroom apartments located just 100m from LA MATA BEACH located in Residencial Paris Playa. These properties are all finished to a very high standard & using quality energy saving materials & top quality fixtures & fittings. All properties have floor heating to the bathroom/s, pre-installation of ducted A/C, private terraces, communal parking and garden. These superb properties are located less than 1 minutes walk from the stunning La Mata beach & around 5 minutes walk from the town centre where you will find all of the usual amenities along with a local weekly market. La Mata is a small town located 5 km northeast of Torrevieja along the Costa Blanca, in the province of Alicante in southeast Spain. Many of the residents are expatriates. Torre La Mata is renowned by tourists and locals for having an unspoilt Spanish charm, due to the lack of high-rise hotels and local affluency. Alicante international airport is around 30 minutes drive away.

| STYLE                                         | DISTANCE TO :                                      | ORIENTATION                                               | FURNITURE                                                |
|-----------------------------------------------|----------------------------------------------------|-----------------------------------------------------------|----------------------------------------------------------|
| <ul><li>Modern</li><li>Contemporary</li></ul> | Beach : 100 m                                      | South East West                                           | Not furnished                                            |
|                                               | Airport: 40 Km<br>Town center : 200 m              |                                                           |                                                          |
| PARKING                                       | FLOARING                                           | KITCHEN                                                   | GARDEN AND                                               |
|                                               | <b>T</b> 1. (1                                     |                                                           | TERRACES                                                 |
| Parking no Cars: 1                            | <ul><li>Tile floors</li><li>Stone floors</li></ul> | <ul><li> Open kitchen</li><li> Equipped kitchen</li></ul> | <ul><li> Open terrace</li><li> Communal Garden</li></ul> |