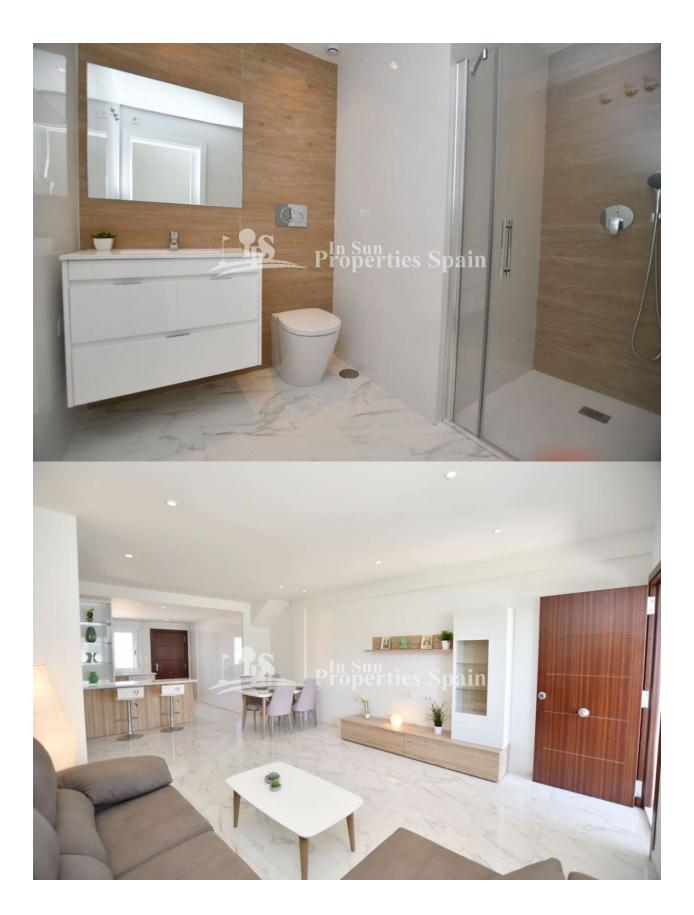

## DESCRIPTION

STUNNING luxury 2 bedroom, 1 or 2 bathroom apartments located just 100m from LA MATA BEACH located in Residencial Paris Playa. These properties are all finished to a very high standard & using quality energy saving materials & top quality fixtures & fittings. All properties have floor heating to the bathroom/s, pre-installation of ducted A/C, private terraces, communal parking and garden. These superb properties are located less than 1 minutes walk from the stunning La Mata beach & around 5 minutes walk from the town centre where you will find all of the usual amenities along with a local weekly market. La Mata is a small town located 5 km northeast of Torrevieja along the Costa Blanca, in the province of Alicante in southeast Spain. Many of the residents are expatriates. Torre La Mata is renowned by tourists and locals for having an unspoilt Spanish charm, due to the lack of high-rise hotels and local affluency. Alicante international airport is around 30 minutes drive away.

| STYLE                                         | DISTANCE TO :                                      | ORIENTATION                                               | FURNITURE                                                |
|-----------------------------------------------|----------------------------------------------------|-----------------------------------------------------------|----------------------------------------------------------|
| <ul><li>Modern</li><li>Contemporary</li></ul> | Beach : 100 m                                      | South East West                                           | Not furnished                                            |
|                                               | Airport: 40 Km<br>Town center : 200 m              |                                                           |                                                          |
| PARKING                                       | FLOARING                                           | KITCHEN                                                   | GARDEN AND                                               |
|                                               | <b>T</b> 1. (1                                     |                                                           | TERRACES                                                 |
| Parking no Cars: 1                            | <ul><li>Tile floors</li><li>Stone floors</li></ul> | <ul><li> Open kitchen</li><li> Equipped kitchen</li></ul> | <ul><li> Open terrace</li><li> Communal Garden</li></ul> |

## EXTRA

- Built in wardrobes
- Reinforced door
- Double glazed windows