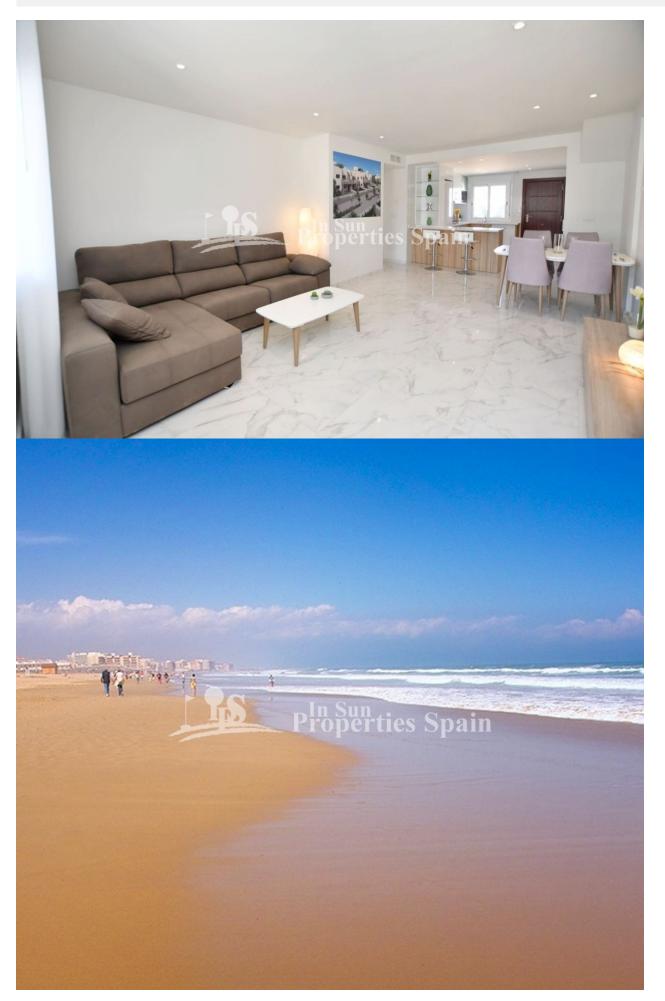

## DESCRIPTION

STUNNING luxury 2 bedroom, 1 or 2 bathroom apartments located just 100m from LA MATA BEACH located in Residencial Paris Playa. These properties are all finished to a very high standard & using quality energy saving materials & top quality fixtures & fittings. All properties have floor heating to the bathroom/s, pre-installation of ducted A/C, private terraces, communal parking and garden. These superb properties are located less than 1 minutes walk from the stunning La Mata beach & around 5 minutes walk from the town centre where you will find all of the usual amenities along with a local weekly market. La Mata is a small town located 5 km northeast of Torrevieja along the Costa Blanca, in the province of Alicante in southeast Spain. Many of the residents are expatriates. Torre La Mata is renowned by tourists and locals for having an unspoilt Spanish charm, due to the lack of high-rise hotels and local affluency. Alicante international airport is around 30 minutes drive away.

| STYLE                                         | DISTANCE TO :                                      | ORIENTATION                                               | FURNITURE                                                |
|-----------------------------------------------|----------------------------------------------------|-----------------------------------------------------------|----------------------------------------------------------|
| <ul><li>Modern</li><li>Contemporary</li></ul> | Beach : 100 m                                      | South East West                                           | Not furnished                                            |
|                                               | Airport: 40 Km<br>Town center : 200 m              |                                                           |                                                          |
| PARKING                                       | FLOARING                                           | KITCHEN                                                   | GARDEN AND                                               |
|                                               | <b>T</b> 1. (1                                     |                                                           | TERRACES                                                 |
| Parking no Cars: 1                            | <ul><li>Tile floors</li><li>Stone floors</li></ul> | <ul><li> Open kitchen</li><li> Equipped kitchen</li></ul> | <ul><li> Open terrace</li><li> Communal Garden</li></ul> |