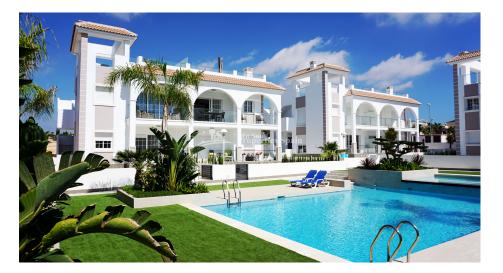

#### **DESCRIPTION**

Allegra is a lovely complex in DONA PEPA, QUESADA where you can find different model of properties: apartments and townhouses. It's a gated residential, with beautiful green areas, communal swimming pools and parking, designed in Mediterranean style. All of the apartments are overlooking to the pool and the communal gardens. These apartments counts with 2 or 3 bedrooms, 2 bathrooms, living room, kitchen, private garden or private solarium. This is a 2 bedroom, 2 bathroom 89m2 PENTHOUSE apartment with 7m2 covered terrace and 73m2 private roof solarium. The layout is modern, open plan with living/dining room and kitchen. The exterior is in the Mediterranean style, but benefiting from a contemporary style interior with superior quality finish. It's located only 30 minutes away from Alicante Airport and 5 minutes from the most beautiful beaches of the Costa Blanca. It's a perfect place for a short-term stay as well as to live all year long.

# GARDEN AND TERRACES

- Covered terrace
- Open terrace
- Landscaped
- Private garden
- Communal Garden