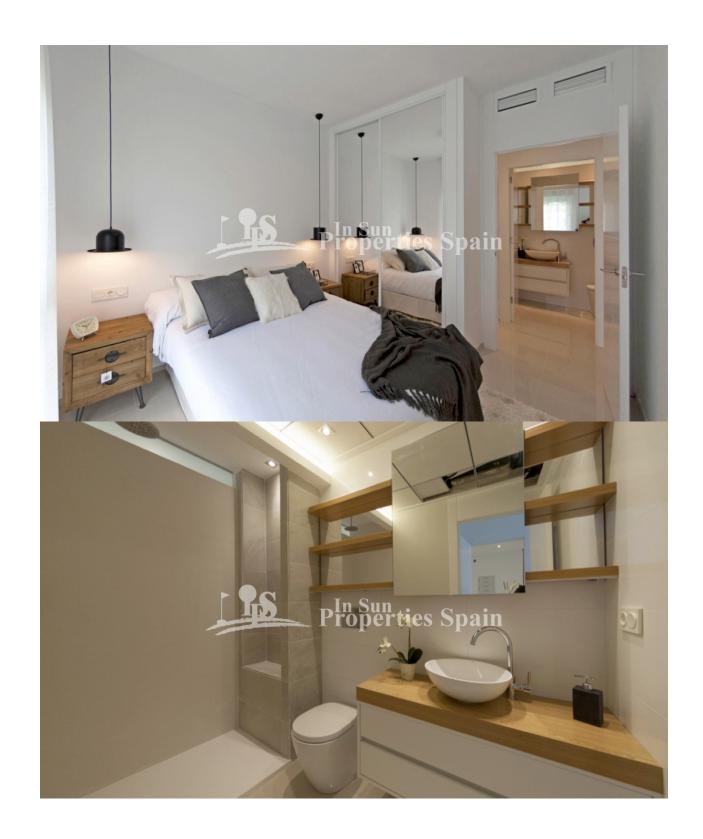

#### **DESCRIPTION**

Allegra is a lovely complex in DONA PEPA, QUESADA where you can find different model of properties: apartments and townhouses. It's a gated residential, with beautiful green areas, communal swimming pools and parking, designed in Mediterranean style. All of the apartments are overlooking to the pool and the communal gardens. These apartments counts with 2 or 3 bedrooms, 2 bathrooms, living room, kitchen, private garden or private solarium. This is a 2 bedroom, 2 bathroom 89m2 PENTHOUSE apartment with 7m2 covered terrace and 73m2 private roof solarium. The layout is modern, open plan with living/dining room and kitchen. The exterior is in the Mediterranean style, but benefiting from a contemporary style interior with superior quality finish. It's located only 30 minutes away from Alicante Airport and 5 minutes from the most beautiful beaches of the Costa Blanca. It's a perfect place for a short-term stay as well as to live all year long.

# EXTRA

- Built in wardrobes
- Reinforced door
- Double glazed windows

"Experience our experience - Because you deserve the best"