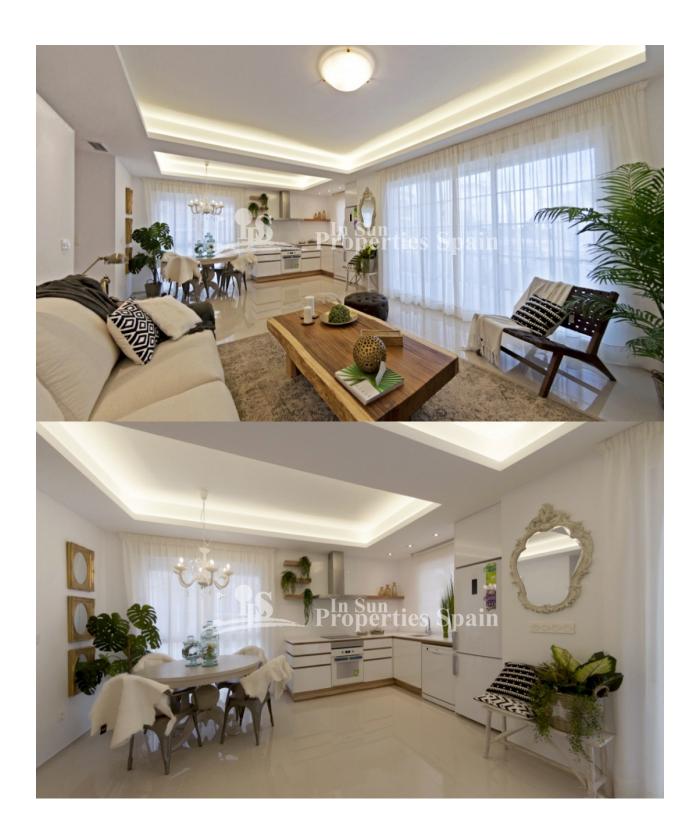

#### **DESCRIPTION**

Allegra is a lovely complex in DONA PEPA, QUESADA where you can find different model of properties: apartments and townhouses. It's a gated residential, with beautiful green areas, communal swimming pools and parking, designed in Mediterranean style. All of the apartments are overlooking to the pool and the communal gardens. These apartments counts with 2 or 3 bedrooms, 2 bathrooms, living room, kitchen, private garden or private solarium. This is a 2 bedroom, 2 bathroom 89m2 PENTHOUSE apartment with 7m2 covered terrace and 73m2 private roof solarium. The layout is modern, open plan with living/dining room and kitchen. The exterior is in the Mediterranean style, but benefiting from a contemporary style interior with superior quality finish. It's located only 30 minutes away from Alicante Airport and 5 minutes from the most beautiful beaches of the Costa Blanca. It's a perfect place for a short-term stay as well as to live all year long.

#### **KITCHEN**

- Open kitchen
- Equipped kitchen
- Granite countertop

# GARDEN AND TERRACES

- Covered terrace
- Open terrace
- Landscaped
- Private garden
- Communal Garden