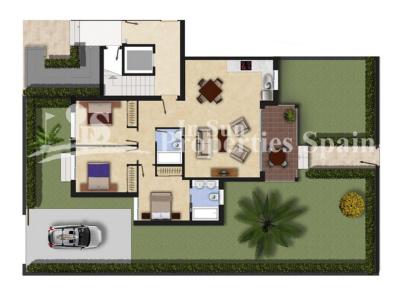

#### **DESCRIPTION**

Allegra is a lovely complex in DONA PEPA, QUESADA where you can find different model of properties: apartments and townhouses. It's a gated residential, with beautiful green areas, communal swimming pools and parking, designed in Mediterranean style. All of the apartments are overlooking to the pool and the communal gardens. These apartments counts with 2 or 3 bedrooms, 2 bathrooms, living room, kitchen, private garden or private solarium. This is a 2 bedroom, 2 bathroom 89m2 PENTHOUSE apartment with 7m2 covered terrace and 73m2 private roof solarium. The layout is modern, open plan with living/dining room and kitchen. The exterior is in the Mediterranean style, but benefiting from a contemporary style interior with superior quality finish. It's located only 30 minutes away from Alicante Airport and 5 minutes from the most beautiful beaches of the Costa Blanca. It's a perfect place for a short-term stay as well as to live all year long.