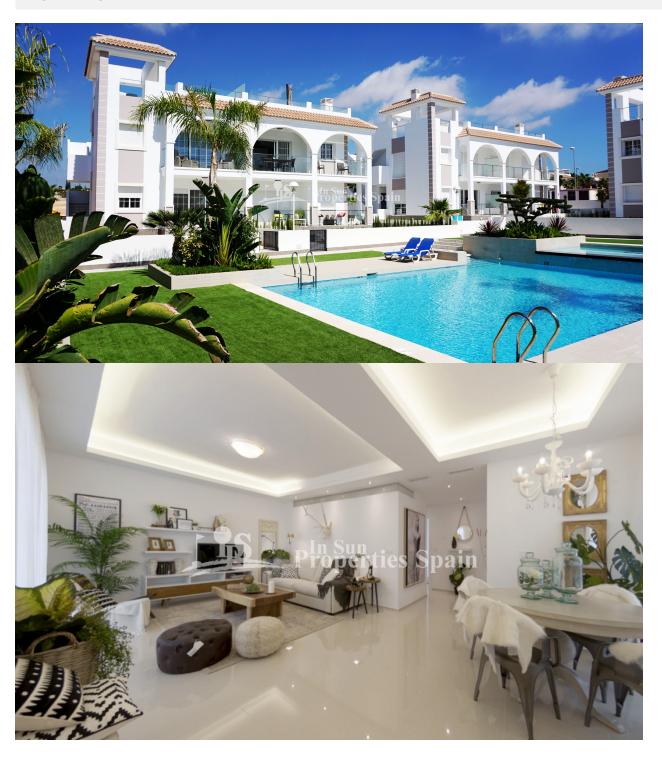

#### **DESCRIPTION**

Allegra is a lovely complex in DONA PEPA, QUESADA where you can find different model of properties: apartments and townhouses. It's a gated residential, with beautiful green areas, communal swimming pools and parking, designed in Mediterranean style. All of the apartments are overlooking to the pool and the communal gardens. These apartments counts with 2 or 3 bedrooms, 2 bathrooms, living room, kitchen, private garden or private solarium. This is a 2 bedroom, 2 bathroom 89m2 PENTHOUSE apartment with 7m2 covered terrace and 73m2 private roof solarium. The layout is modern, open plan with living/dining room and kitchen. The exterior is in the Mediterranean style, but benefiting from a contemporary style interior with superior quality finish. It's located only 30 minutes away from Alicante Airport and 5 minutes from the most beautiful beaches of the Costa Blanca. It's a perfect place for a short-term stay as well as to live all year long.

#### **KITCHEN**

- Open kitchen
- Equipped kitchen
- Granite countertop

# GARDEN AND TERRACES

- Covered terrace
- Open terrace
- Landscaped
- Private garden
- Communal Garden