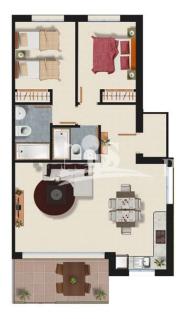

### **DESCRIPTION**

Delivery February 2019. Allegra Residential in DOÑA PEPA is a lovely complex where you can find different model of properties: apartments and townhouses. It's a gated residential, with beautiful green areas, communal swimming pools and parking, designed in Mediterranean style. All of the apartments minimum 89m2 are overlooking to the pool and the communal gardens. These Penthouse apartments boast 2 or 3 bedrooms, 2 bathrooms, living room, kitchen and private minimum 73m2 solarium. The exterior is in the Mediterranean style, but benefiting from a contemporary style interior with superior quality finish. Doña Pepa is an elegant urbanization with wide avenues, wonderful views to the Natural Park and the salt lakes with a wide range of leisure activities and all the necessary amenities without having to take a car. It is only 30 minutes away from international airports, 35 minutes from Alicante and 5 minutes from the most beautiful beaches of the Costa Blanca. It is an area with good annual temperatures and a great atmosphere. The area of Doña Pepa has a widely varied infrastructure offering a multitude of shops, supemarkets, restaurants, cafes, medical centers, pharmacies, golf courses, banks, a 4\* Hotel with a Spa, a church, a social center, a cultural center, sports areas,

# PROPERTY GALLERY

Model: Olivos Solarium Property: 84-89m² Solarium: 73m² 2 Bedrooms 2 Bathrooms

"Experience our experience - Because you deserve the best"