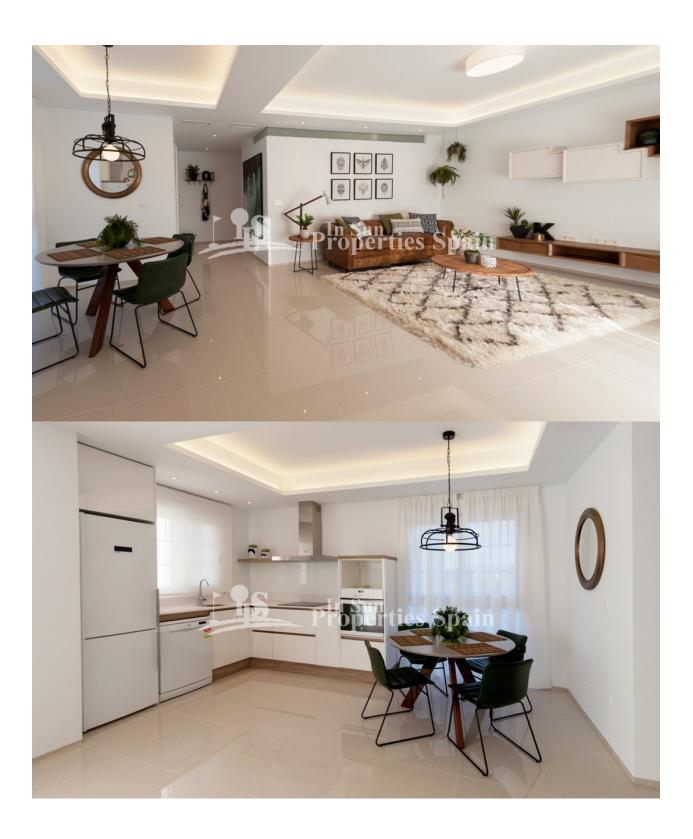

### **DESCRIPTION**

Delivery February 2019. Allegra Residential in DOÑA PEPA is a lovely complex where you can find different model of properties: apartments and townhouses. It's a gated residential, with beautiful green areas, communal swimming pools and parking, designed in Mediterranean style. All of the apartments minimum 89m2 are overlooking to the pool and the communal gardens. These Penthouse apartments boast 2 or 3 bedrooms, 2 bathrooms, living room, kitchen and private minimum 73m2 solarium. The exterior is in the Mediterranean style, but benefiting from a contemporary style interior with superior quality finish. Doña Pepa is an elegant urbanization with wide avenues, wonderful views to the Natural Park and the salt lakes with a wide range of leisure activities and all the necessary amenities without having to take a car. It is only 30 minutes away from international airports, 35 minutes from Alicante and 5 minutes from the most beautiful beaches of the Costa Blanca. It is an area with good annual temperatures and a great atmosphere. The area of Doña Pepa has a widely varied infrastructure offering a multitude of shops, supemarkets, restaurants, cafes, medical centers, pharmacies, golf courses, banks, a 4\* Hotel with a Spa, a church, a social center, a cultural center, sports areas,

### **KITCHEN**

- Open kitchen
- Equipped kitchen
- Granite countertop

# PROPERTY GALLERY

Model: Olivos Solarium Property: 84-89m² Solarium: 73m² 2 Bedrooms 2 Bathrooms

"Experience our experience - Because you deserve the best"