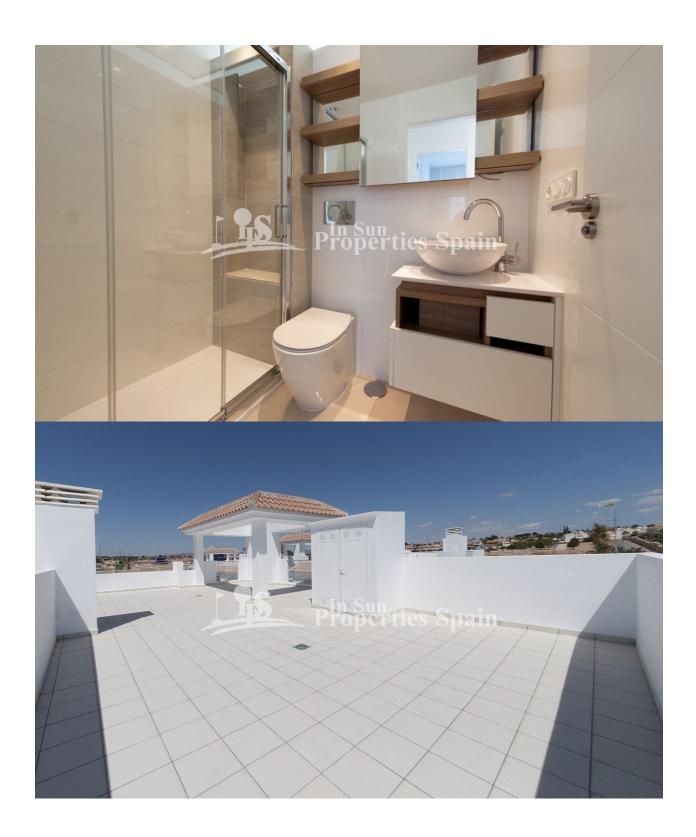

### **DESCRIPTION**

Delivery February 2019. Allegra Residential in DOÑA PEPA is a lovely complex where you can find different model of properties: apartments and townhouses. It's a gated residential, with beautiful green areas, communal swimming pools and parking, designed in Mediterranean style. All of the apartments minimum 89m2 are overlooking to the pool and the communal gardens. These Penthouse apartments boast 2 or 3 bedrooms, 2 bathrooms, living room, kitchen and private minimum 73m2 solarium. The exterior is in the Mediterranean style, but benefiting from a contemporary style interior with superior quality finish. Doña Pepa is an elegant urbanization with wide avenues, wonderful views to the Natural Park and the salt lakes with a wide range of leisure activities and all the necessary amenities without having to take a car. It is only 30 minutes away from international airports, 35 minutes from Alicante and 5 minutes from the most beautiful beaches of the Costa Blanca. It is an area with good annual temperatures and a great atmosphere. The area of Doña Pepa has a widely varied infrastructure offering a multitude of shops, supemarkets, restaurants, cafes, medical centers, pharmacies, golf courses, banks, a 4\* Hotel with a Spa, a church, a social center, a cultural center, sports areas,

# PROPERTY GALLERY

Model: Olivos Solarium Property: 84-89m² Solarium: 73m² 2 Bedrooms 2 Bathrooms

"Experience our experience - Because you deserve the best"