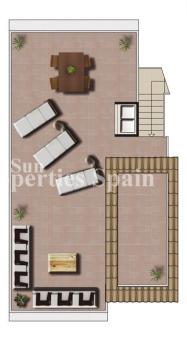

### **DESCRIPTION**

Delivery February 2019. Allegra Residential in DOÑA PEPA is a lovely complex where you can find different model of properties: apartments and townhouses. It's a gated residential, with beautiful green areas, communal swimming pools and parking, designed in Mediterranean style. All of the apartments minimum 89m2 are overlooking to the pool and the communal gardens. These Penthouse apartments boast 2 or 3 bedrooms, 2 bathrooms, living room, kitchen and private minimum 73m2 solarium. The exterior is in the Mediterranean style, but benefiting from a contemporary style interior with superior quality finish. Doña Pepa is an elegant urbanization with wide avenues, wonderful views to the Natural Park and the salt lakes with a wide range of leisure activities and all the necessary amenities without having to take a car. It is only 30 minutes away from international airports, 35 minutes from Alicante and 5 minutes from the most beautiful beaches of the Costa Blanca. It is an area with good annual temperatures and a great atmosphere. The area of Doña Pepa has a widely varied infrastructure offering a multitude of shops, supemarkets, restaurants, cafes, medical centers, pharmacies, golf courses, banks, a 4\* Hotel with a Spa, a church, a social center, a cultural center, sports areas,

# GARDEN AND

**TERRACES** 

**ORIENTATION** 

South East West

- Covered terrace
- Open terrace
- Communal Garden

# PROPERTY GALLERY

Model: Olivos Solarium Property: 84-89m² Solarium: 73m² 2 Bedrooms 2 Bathrooms

"Experience our experience - Because you deserve the best"