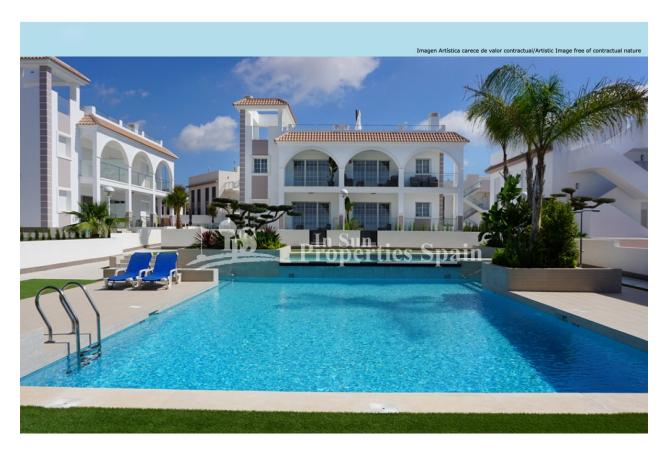

### **DESCRIPTION**

Delivery February 2019. Allegra Residential in DOÑA PEPA is a lovely complex where you can find different model of properties: apartments and townhouses. It's a gated residential, with beautiful green areas, communal swimming pools and parking, designed in Mediterranean style. All of the apartments minimum 89m2 are overlooking to the pool and the communal gardens. These Penthouse apartments boast 2 or 3 bedrooms, 2 bathrooms, living room, kitchen and private minimum 73m2 solarium. The exterior is in the Mediterranean style, but benefiting from a contemporary style interior with superior quality finish. Doña Pepa is an elegant urbanization with wide avenues, wonderful views to the Natural Park and the salt lakes with a wide range of leisure activities and all the necessary amenities without having to take a car. It is only 30 minutes away from international airports, 35 minutes from Alicante and 5 minutes from the most beautiful beaches of the Costa Blanca. It is an area with good annual temperatures and a great atmosphere. The area of Doña Pepa has a widely varied infrastructure offering a multitude of shops, supemarkets, restaurants, cafes, medical centers, pharmacies, golf courses, banks, a 4\* Hotel with a Spa, a church, a social center, a cultural center, sports areas,