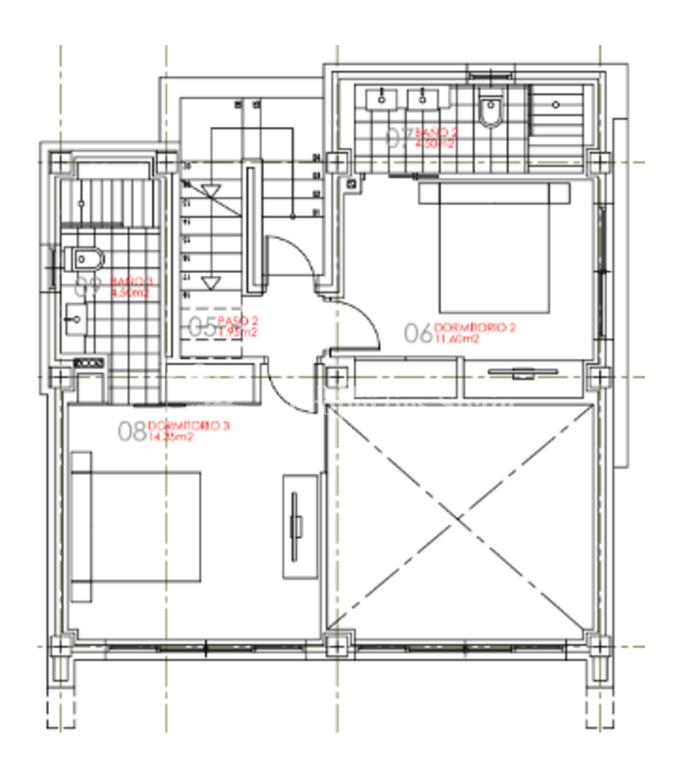

# Properties Spain

since 1999

REF: # 5777

| INFO           |           |
|----------------|-----------|
| PRICE:         | 325.000 € |
| PROPERTY TYPE: | Villa     |
| LOCATION:      |           |
| BEDROOMS:      | 3         |
| Bathrooms:     | 3         |
| Build:         | 118 (m2)  |
| Plot:          | 258 (m2)  |
| Terrace:       | 56 (m2)   |
| Year:          |           |
| Floor:         | -         |
| Old price      | -         |

#### DESCRIPTION

A superb Key In Hand gated complex in GRAN ALACANT, ALICANTE JUST 2.5km TO THE BEACH with private access to all plots and villas. All sites are fenced and gated to provide maximum privacy. These 3 bedroom, 3 bathroom DETACHED 118m2 VILLAS boast an ample two-floor design opened with a COMPLETE GLASS FRONT. A full size bedroom on the ground floor level, a utility room and guest bathroom. On the first floor two designer bedrooms with en-suite bathrooms and fitted wardrobes. 56m2 solarium, minimum 45m2 terraces and private 6x3m SWIMMING POOL. A double height lounge area and single height kitchen area decorated with LED appliances. An En Vogue Concept Villa ready for full climate control, cross ventilated and equipped with the latest technology. As these Villas have just launched these prices are launch prices and so will increase after the introductory offer ends, there is also still time to personalise your villa to include a finished basement, floor heating in the bathrooms, BBQ area and outdoor summer kitchen (extra costs). Situated just 15km from the historical cities of Alicante and Elche and bordering with miles of golden sandy beaches and a great natural reserve of pine forest, the area is a top choice by Spanish and an international community as their Residence. Gran Alacant has a large selection of amenities including health centre, leisure center, a superb promenade, dozens of restaurants and a shopping centre, all just 800m from the development. Just a short drive away (3.5km) you will find the fishing port of Santa Pola, the old plazas and many places to enjoy Tapas, Paella and fresh seafood. The capital Alicante and the Palm tree city Elche are both just 15km away. The cosmopolitan port and city center of Alicante will be ideal to enjoy the very best of our beautiful area. Gran Alacant should be one of the earlier options to consider. An up market area at a reasonable price setting. A