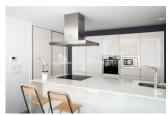

# Properties Spain

since 1999

REF: # 5777



| INFO           |           |
|----------------|-----------|
| PRICE:         | 325.000 € |
| PROPERTY TYPE: | Villa     |
| LOCATION:      |           |
| BEDROOMS:      | 3         |
| Bathrooms:     | 3         |
| Build:         | 118 (m2)  |
| Plot:          | 258 (m2)  |
| Terrace:       | 56 (m2)   |
| Year:          |           |
| Floor:         | -         |
| Old price      | -         |







#### DESCRIPTION

A superb Key In Hand gated complex in GRAN ALACANT, ALICANTE JUST 2.5km TO THE BEACH with private access to all plots and villas. All sites are fenced and gated to provide maximum privacy. These 3 bedroom, 3 bathroom DETACHED 118m2 VILLAS boast an ample two-floor design opened with a COMPLETE GLASS FRONT. A full size bedroom on the ground floor level, a utility room and guest bathroom. On the first floor two designer bedrooms with en-suite bathrooms and fitted wardrobes. 56m2 solarium, minimum 45m2 terraces and private 6x3m SWIMMING POOL. A double height lounge area and single height kitchen area decorated with LED appliances. An En Vogue Concept Villa ready for full climate control, cross ventilated and equipped with the latest technology. As these Villas have just l