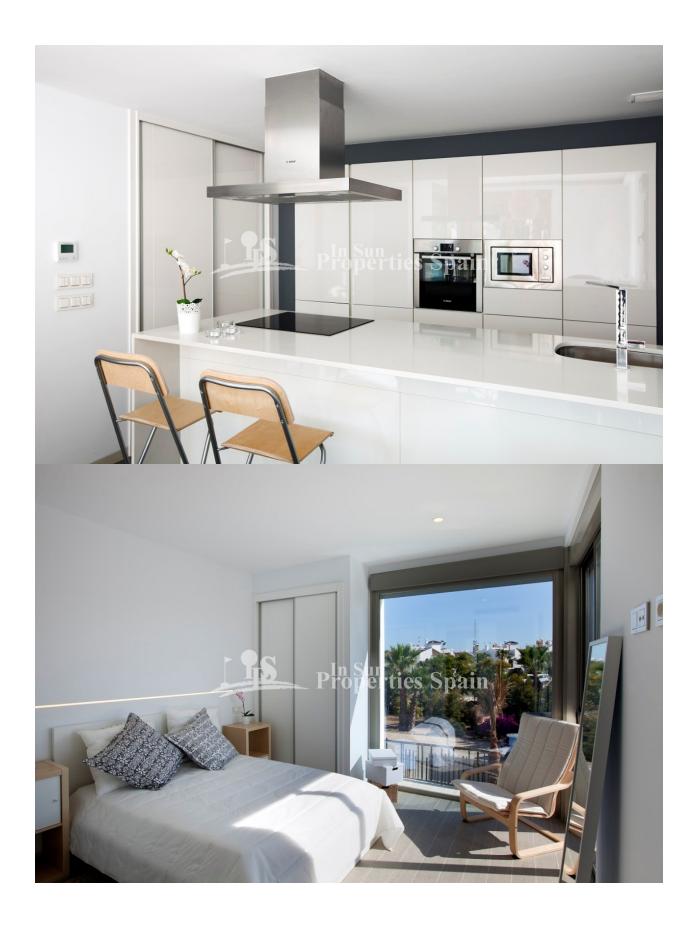

|
|                                                                                                                        |
|                                                                                                                        |

#### **STYLE**

Modern

**FURNITURE** 

Not furnished

Contemporary

### **VIEWS**

**FLOARING** 

• Tile floors

• Stone floors

Panoramic views

#### **DISTANCE TO:**

Beach : 2 Km Airport: 20 Km

Town center: 500 m

#### **KITCHEN**

- Open kitchen • Equipped kitchen
- Granite countertop

### **GARDEN AND**

**ORIENTATION** 

South East West

- Covered terrace
- Open terrace

**EXTRA** 

- Built in wardrobes
- Reinforced door
- Double glazed windows

## **TERRACES**

- Landscaped
- Private garden





















"Experience our experience - Because you deserve the best"