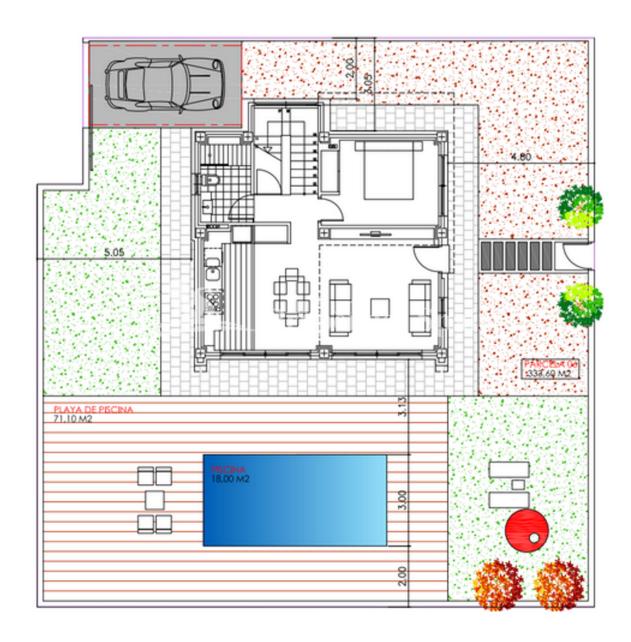

# Properties Spain

since 1999

REF: # 5777

| INFO           |           |
|----------------|-----------|
| PRICE:         | 325.000 € |
| PROPERTY TYPE: | Villa     |
| LOCATION:      |           |
| BEDROOMS:      | 3         |
| Bathrooms:     | 3         |
| Build:         | 118 (m2)  |
| Plot:          | 258 (m2)  |
| Terrace:       | 56 (m2)   |
| Year:          |           |
| Floor:         | -         |
| Old price      | -         |

#### DESCRIPTION

A superb Key In Hand gated complex in GRAN ALACANT, ALICANTE JUST 2.5km TO THE BEACH with private access to all plots and villas. All sites are fenced and gated to provide maximum privacy. These 3 bedroom, 3 bathroom DETACHED 118m2 VILLAS boast an ample two-floor design opened with a COMPLETE GLASS FRONT. A full size bedroom on the ground floor level, a utility room and guest bathroom. On the first floor two designer bedrooms with en-suite bathrooms and fitted wardrobes. 56m2 solarium, minimum 45m2 terraces and private 6x3m SWIMMING POOL. A double height lounge area and single height kitchen area decorated with LED appliances. An En Vogue Concept Villa ready for full climate control, cross ventilated and equipped with the latest technology. As these Villas have just launched these prices are launch prices and so will increase after the introductory offer ends, there is also still time to personalise your villa to include a finished basement, floor heating in the bathrooms, BBQ area and outdoor summer kitchen (extra costs). Situated just 15km from the historical cities of Alicante and Elche and bordering with miles of golden sandy beaches and a great natural reserve of pine forest, the area is a top choice by Spanish and an international community as their Residence. Gran Alacant has a large selection of amenities including health centre, leisure center, a superb promenade, dozens of restaurants and a shopping centre, all just 800m from the development. Just a short drive away (3.5km) you will find the fishing port of Santa Pola, the old plazas and many places to enjoy Tapas, Paella and fresh seafood. The capital Alicante and the Palm tree city Elche are both just 15km away. The cosmopolitan port and city center of Alicante will be ideal to enjoy the very best of our beautiful area. Gran Alacant should be one of the earlier options to consider. An up market area at a reasonable price setting. A