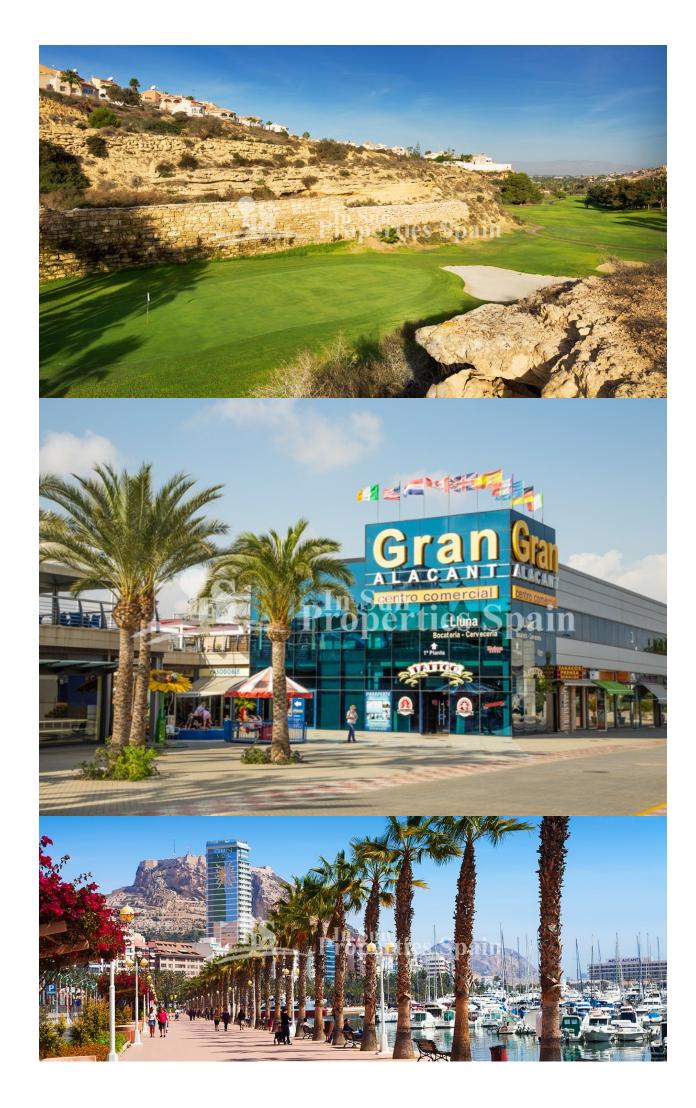

#### DESCRIPTION

A superb Key In Hand gated complex in GRAN ALACANT, ALICANTE JUST 2.5km TO THE BEACH with private access to all plots and villas. All sites are fenced and gated to provide maximum privacy. These 3 bedroom, 3 bathroom DETACHED 118m2 VILLAS boast an ample two-floor design opened with a COMPLETE GLASS FRONT. A full size bedroom on the ground floor level, a utility room and guest bathroom. On the first floor two designer bedrooms with en-suite bathrooms and fitted wardrobes. 56m2 solarium, minimum 45m2 terraces and private 6x3m SWIMMING POOL. A double height lounge area and single height kitchen area decorated with LED appliances. An En Vogue Concept Villa ready for full climate control, cross ventilated and equipped with the latest technology. As these Villas have just launched these prices are launch prices and so will increase after the introductory offer ends, there is also still time to personalise your villa to include a finished basement, floor heating in the bathrooms, BBQ area and outdoor summer kitchen (extra costs). Situated just 15km from the historical cities of Alicante and Elche and bordering with miles of golden sandy beaches and a great natural reserve of pine forest, the area is a top choice by Spanish and an international community as their Residence. Gran Alacant has a large selection of amenities including health centre, leisure center, a superb promenade, dozens of restaurants and a shopping centre, all just 800m from the development. Just a short drive away (3.5km) you will find the fishing port of Santa Pola, the old plazas and many places to enjoy Tapas, Paella and fresh seafood. The capital Alicante and the Palm tree city Elche are both just 15km away. The cosmopolitan port and city center of Alicante will be ideal to enjoy the very best of our beautiful area. Gran Alacant should be one of the earlier options to consider. An up market area at a reasonable price setting. A

#### **DISTANCE TO:**

Beach : 2 Km Airport: 20 Km

Town center: 500 m