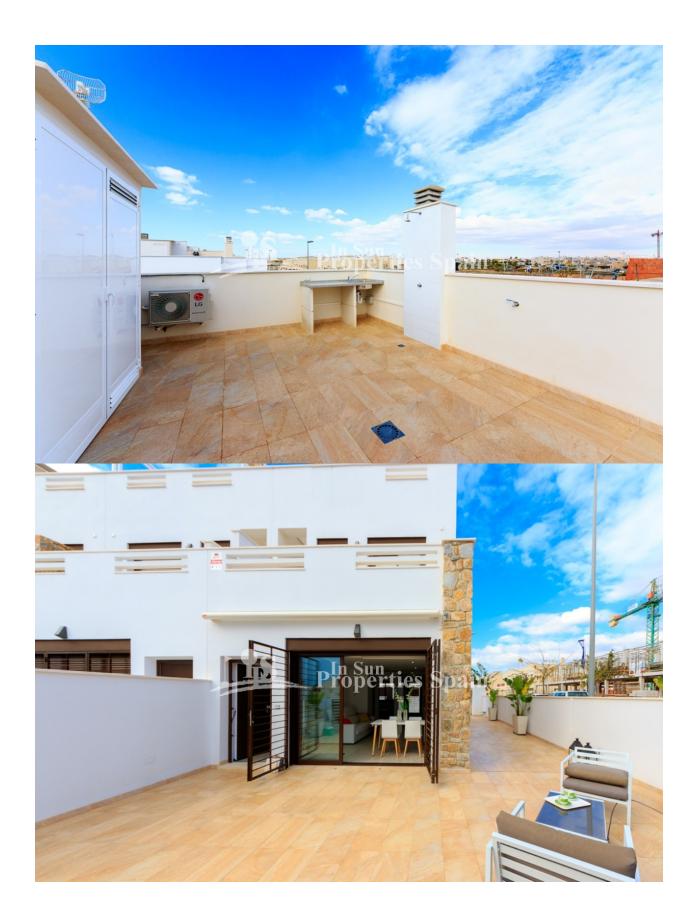

## **DESCRIPTION**

New stunning project just 400m from the sea at TORRE DE LA HORADADA! from a builder with over 30 years construction experience. 2/3 bedroom, 2 bathroom Bungalows (Apt Ground floor or Top Floor - some with Garage parking and some with roof solarium) that combine mediterranean style with modern and contemporary finish and a beautiful stone facade. All set within lovely communal areas with salt water pool, children's pool and Jacuzzi. 2 bed, 2 bath Ground floor from €224,000 and top floor from €229,000. Also available are 3 bed, 2 bath Townhouses from €280,000. Situated close to both Alicante and Javier Airport, a short walk to the beach, a few minutes from the golf course, leisure areas, supermarkets, hospital and medical centre.` Typically Spanish' Torre de la Horadada is easily recognisable by its watchtower. It has a large village square, a church, a couple of lovely sandy beaches, a quaint marina and a long promenade which joins the beaches of El Mojón to the south and Mil Palmeras to the north. A perfect place to own a home in the sun! Delivery from April 2020

### **FURNITURE**

Not furnished

**GARDEN AND** 

**TERRACES** 

Garage no Cars: 1

Parking no Cars: 1

- Covered terrace
- Open terrace
- Landscaped
- Stone walls
- Private garden
- Communal Garden