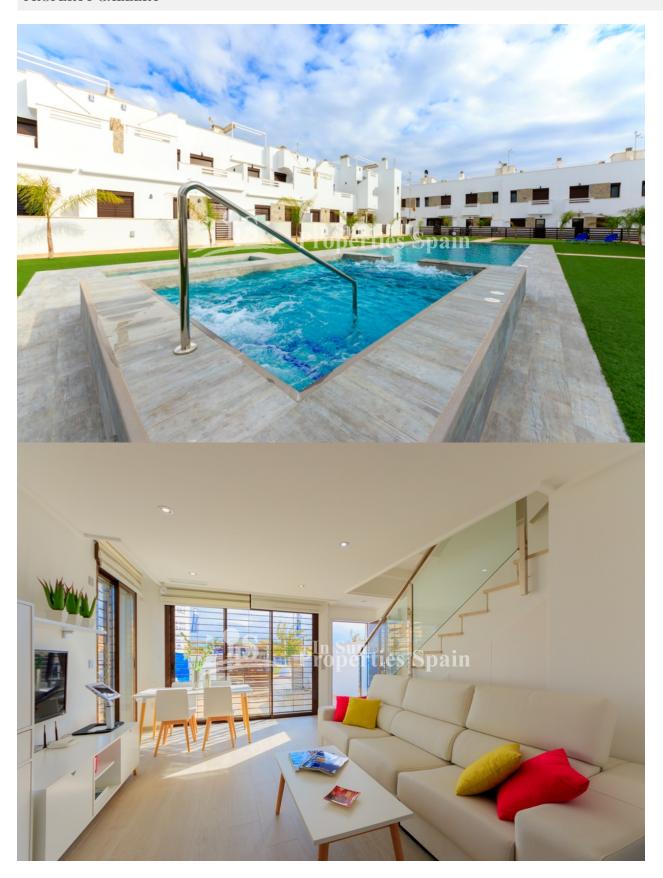

## **DESCRIPTION**

New stunning project just 400m from the sea at TORRE DE LA HORADADA! from a builder with over 30 years construction experience. 2/3 bedroom, 2 bathroom Bungalows (Apt Ground floor or Top Floor - some with Garage parking and some with roof solarium) that combine mediterranean style with modern and contemporary finish and a beautiful stone facade. All set within lovely communal areas with salt water pool, children's pool and Jacuzzi. 2 bed, 2 bath Ground floor from €224,000 and top floor from €229,000. Also available are 3 bed, 2 bath Townhouses from €280,000. Situated close to both Alicante and Javier Airport, a short walk to the beach, a few minutes from the golf course, leisure areas, supermarkets, hospital and medical centre.` Typically Spanish' Torre de la Horadada is easily recognisable by its watchtower. It has a large village square, a church, a couple of lovely sandy beaches, a quaint marina and a long promenade which joins the beaches of El Mojón to the south and Mil Palmeras to the north. A perfect place to own a home in the sun! Delivery from April 2020

### **FURNITURE**

Not furnished

**GARDEN AND** 

**TERRACES** 

Garage no Cars: 1

Parking no Cars: 1

- Covered terrace
- Open terrace
- Landscaped
- Stone walls
- Private garden
- Communal Garden