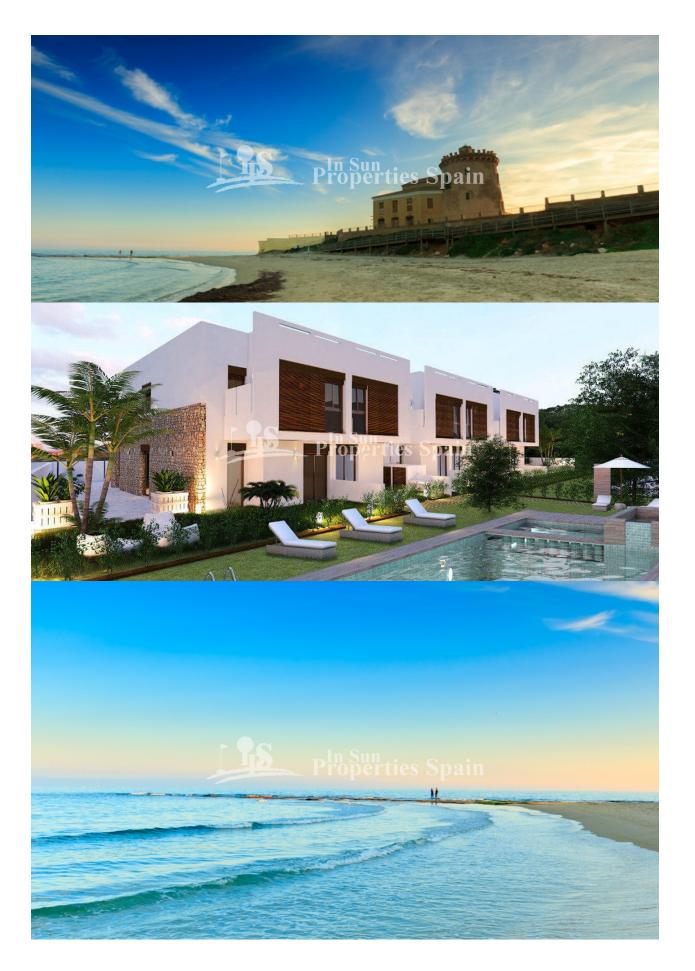

## **DESCRIPTION**

New stunning project just 400m from the sea at TORRE DE LA HORADADA! from a builder with over 30 years construction experience. 2/3 bedroom, 2 bathroom Bungalows (Apt Ground floor or Top Floor - some with Garage parking and some with roof solarium) that combine mediterranean style with modern and contemporary finish and a beautiful stone facade. All set within lovely communal areas with salt water pool, children's pool and Jacuzzi. 2 bed, 2 bath Ground floor from €224,000 and top floor from €229,000. Also available are 3 bed, 2 bath Townhouses from €280,000. Situated close to both Alicante and Javier Airport, a short walk to the beach, a few minutes from the golf course, leisure areas, supermarkets, hospital and medical centre.` Typically Spanish' Torre de la Horadada is easily recognisable by its watchtower. It has a large village square, a church, a couple of lovely sandy beaches, a quaint marina and a long promenade which joins the beaches of El Mojón to the south and Mil Palmeras to the north. A perfect place to own a home in the sun! Delivery from April 2020

# **DISTANCE TO:**

Beach: 500 m

Airport: 20 Km

Town center: 500 m