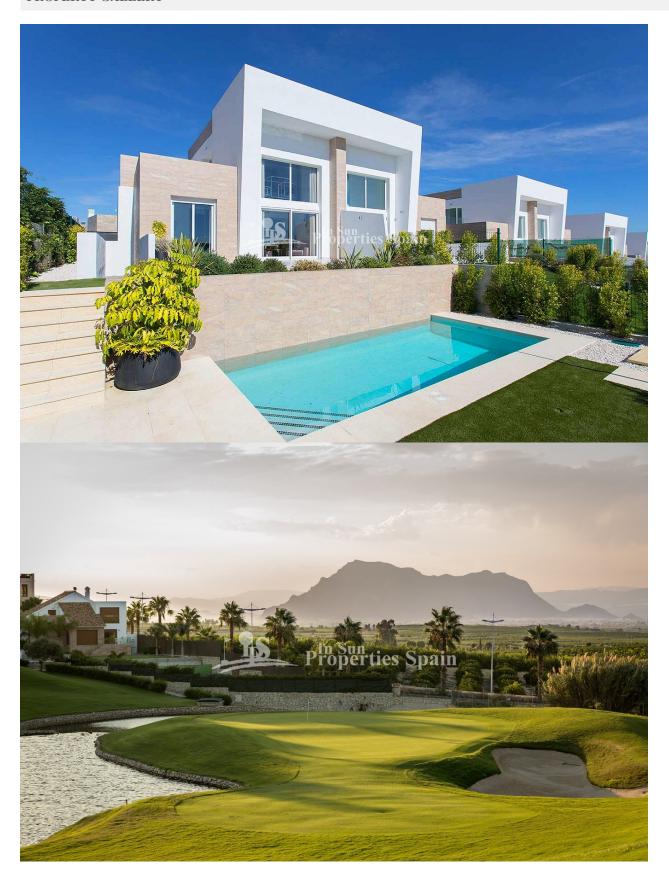

#### **DESCRIPTION**

Stunning KEY READY Semi-Detached Villas located at LA FINCA GOLF CLUB, ALGORFA. The complex itself is located in an exclusive environment, surrounded by the superb course of La Finca Golf which is considered one of the best courses in the region and only 15 minutes away from the natural and lovely large beaches of Guardamar. You can also enjoy the facilities at the 5\*Hotel, like the SPA and RELAX area, tennis and paddle courts, gym etc and of course also it's wonderful Restaurant and Lounge Club. The complex is formed by 11 Detached Villas and 20 Semi-detached Villas along with a central community swimming pool, which creates an intimate and exclusive ambience. 3 Bedroom, 2 Bathroom semi-detached villas from 98m2 on a 236m2 plot start from just €247,500. There is the option to add a private swimming pool on some plots at an additional cost. The Eua Plus Model with 3 bedrooms, 2 bathrooms 96m2 on 236m2 plots with 41m2 of terraces offers an additional utility room and semi-finished basement. Prices for this model start from €283.500. The La Finca golf course is the third of three courses owned by the QUARA Group. It is a young field, which opened its doors in August 2002. However, since then it has proved to be one most successful golf course in Costa Blanca.

### **VIEWS**

- Panoramic views
- Mountain views