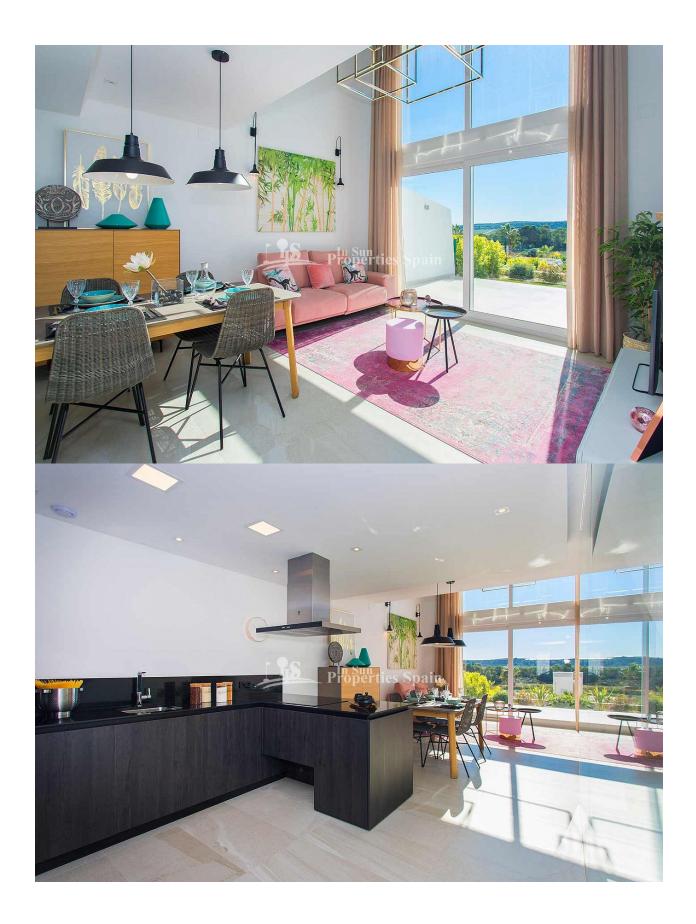

#### **KITCHEN**

- Open kitchen
- Equipped kitchen
- Granite countertop

# **MAIN LIVING AREA**

• Bathroom en-suite