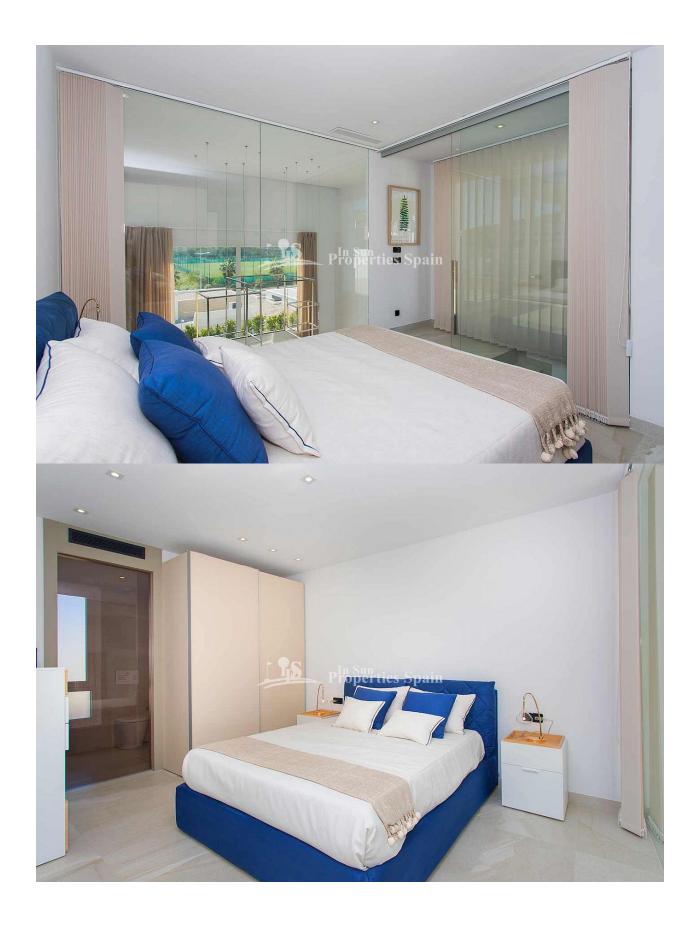

# **MAIN LIVING AREA**

• Bathroom en-suite

### **EXTRA**

- Built in wardrobes
- Double glazed windows
- Laundry room