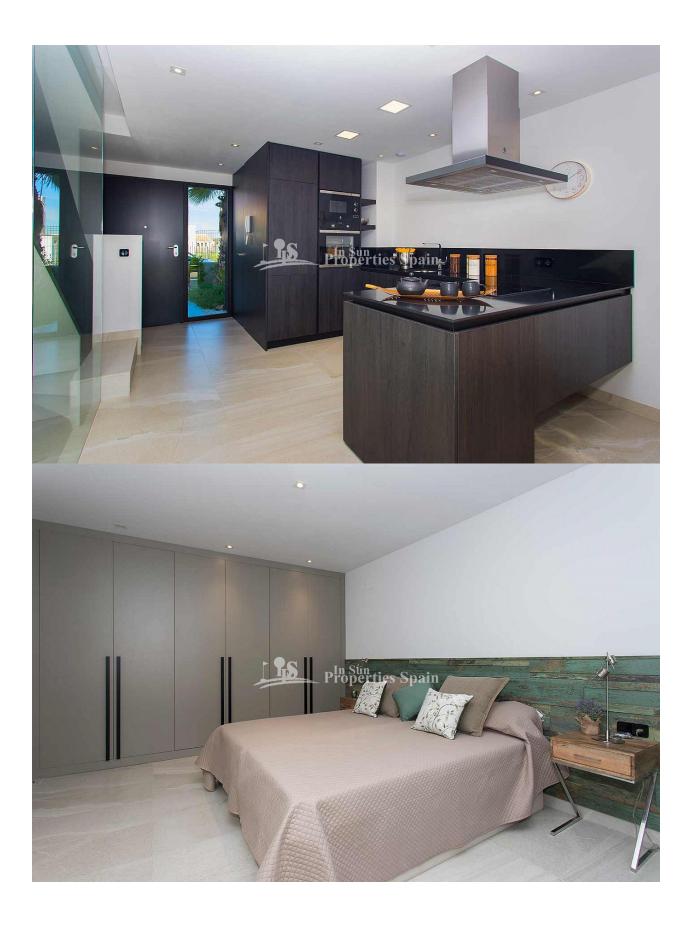

#### **KITCHEN**

- Open kitchen
- Equipped kitchen
- Granite countertop

# **MAIN LIVING AREA**

• Bathroom en-suite