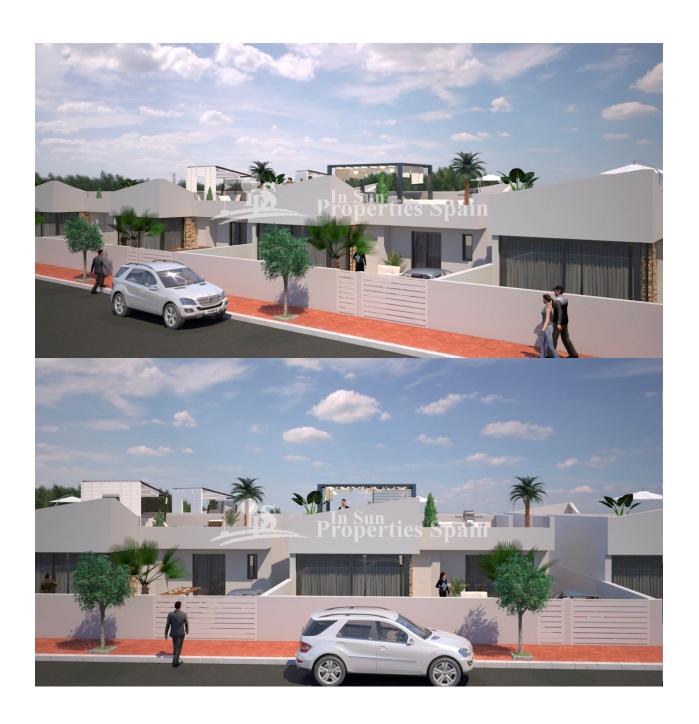

# **DESCRIPTION**

Tired of the gloomy Winters back home, looking for an escape this Winter? Look no further! With a 7 month build time, these stunning ONE LEVEL villas in SANTIAGO DE LA RIBERA have been designed to provide the perfect contemporary living space, featuring full glass sliding doors that open directly onto a large terrace with private swimming pool, enclosed gardens with terrace area and off road parking. Take the option of the large rooftop solarium to enjoy the sun all day long. There are 3 bedrooms, 2 bathrooms and rooftop solarium. Perfectly located just 700 meters from the popular beaches of Lo Pagan and Santiago de Ribera, yet conveniently close to San Javier (Murcia) airport. The "Dos Mares" shopping centre is right on the doorstep – an excellent shopping area with supermarkets, restaurants, boutique shops and a cinema. The promenade of Santiago de la Ribera and Lo Pagan are a total delight throughout the day and evening, with countless restaurants to choose from, and some great little tapas bars just by the sea, or the ever popular marina. This area has a thalassotherapy spa and also offers a variety of sports activities, including seasonal water sports. There are also some particularly good golf courses within 5 to 10 minutes drive.