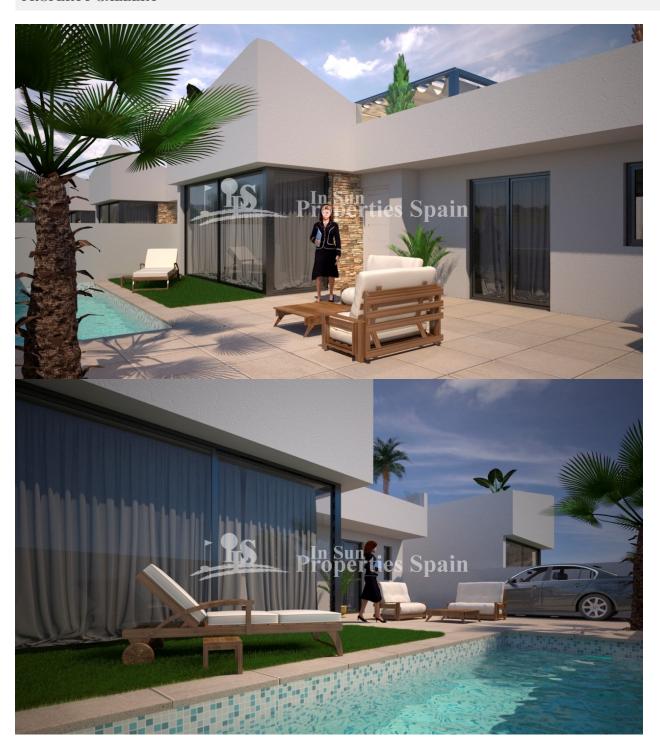

# **DESCRIPTION**

Tired of the gloomy Winters back home, looking for an escape this Winter? Look no further! With a 7 month build time, these stunning ONE LEVEL villas in SANTIAGO DE LA RIBERA have been designed to provide the perfect contemporary living space, featuring full glass sliding doors that open directly onto a large terrace with private swimming pool, enclosed gardens with terrace area and off road parking. Take the option of the large rooftop solarium to enjoy the sun all day long. There are 3 bedrooms, 2 bathrooms and rooftop solarium. Perfectly located just 700 meters from the popular beaches of Lo Pagan and Santiago de Ribera, yet conveniently close to San Javier (Murcia) airport. The "Dos Mares" shopping centre is right on the doorstep – an excellent shopping area with supermarkets, restaurants, boutique shops and a cinema. The promenade of Santiago de la Ribera and Lo Pagan are a total delight throughout the day and evening, with countless restaurants to choose from, and some great little tapas bars just by the sea, or the ever popular marina. This area has a thalassotherapy spa and also offers a variety of sports activities, including seasonal water sports. There are also some particularly good golf courses within 5 to 10 minutes drive.