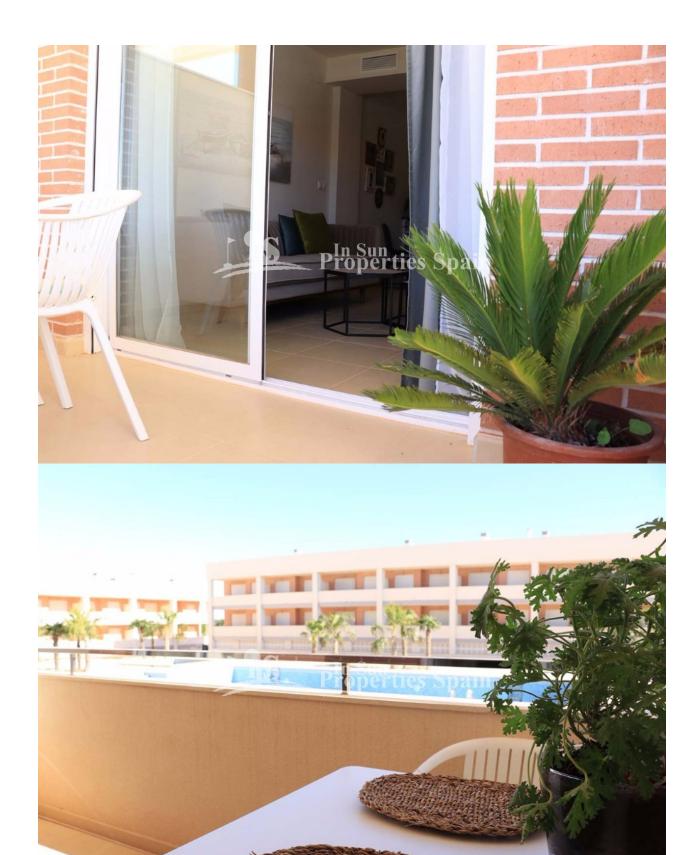

#### DESCRIPTION

KEY READY development in GRAN ALACANT built around a large communal pool. This development was part built before the financial crisis and has been taken over by a new builder. The development consists of 2 bedroom 2 bathroom minimum 61m2 apartments and townhouses planned for the future. All of the apartments have large terraces with pool view. There is an area set aside for a large communal BBQ area and communal roof terraces on top of the blocks. The apartments have pre-installation for air-conditioning, come with a fitted kitchen and bathroom. There is a life at the development. These are ideal investment rental properties for both holiday rentals and long term rentals. This area is popular with staff who work at Alicante airport. Situated near the Clot del Galvany nature reserve in lower Gan Alacant. Located close to Alicante International airport, which is just 8 minutes drive away. Included in the price is a car parking space in the underground garage and a store room. Gran Alacant is a residential area belonging to Santa Pola. It is characterised by having two main areas: one at the entrance from the N-332, with a newer and more modern construction, and in which a large commercial area is located; and another, closer to the beach of Arenales, and that offers a variety of restaurants and small shops. It has excellent communications, so you can forget about the car to go to the beach, since it has an urban line that connects the whole area.

# GARDEN AND TERRACES

- Open terrace
- Landscaped
- BBQ/grill
- Communal Garden