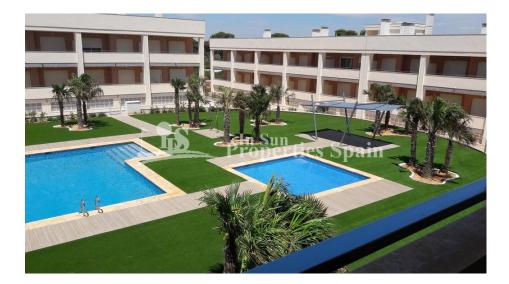

#### DESCRIPTION

KEY READY development in GRAN ALACANT built around a large communal pool. This development was part built before the financial crisis and has been taken over by a new builder. The development consists of 2 bedroom 2 bathroom minimum 61m2 apartments and townhouses planned for the future. All of the apartments have large terraces with pool view. There is an area set aside for a large communal BBQ area and communal roof terraces on top of the blocks. The apartments have pre-installation for air-conditioning, come with a fitted kitchen and bathroom. There is a life at the development. These are ideal investment rental properties for both holiday rentals and long term rentals. This area is popular with staff who work at Alicante airport. Situated near the Clot del Galvany nature reserve in lower Gan Alacant. Located close to Alicante International airport, which is just 8 minutes drive away. Included in the price is a car parking space in the underground garage and a store room. Gran Alacant is a residential area belonging to Santa Pola. It is characterised by having two main areas: one at the entrance from the N-332, with a newer and more modern construction, and in which a large commercial area is located; and another, closer to the beach of Arenales, and that offers a variety of restaurants and small shops. It has excellent communications, so you can forget about the car to go to the beach, since it has an urban line that connects the whole area.