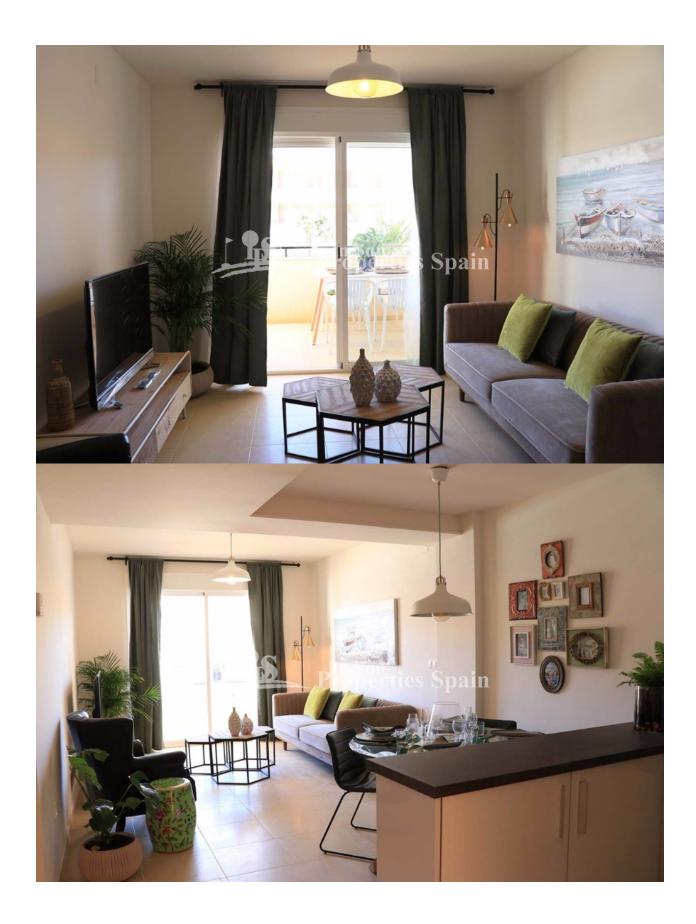

#### DESCRIPTION

KEY READY development in GRAN ALACANT built around a large communal pool. This development was part built before the financial crisis and has been taken over by a new builder. The development consists of 2 bedroom 2 bathroom minimum 61m2 apartments and townhouses planned for the future. All of the apartments have large terraces with pool view. There is an area set aside for a large communal BBQ area and communal roof terraces on top of the blocks. The apartments have pre-installation for air-conditioning, come with a fitted kitchen and bathroom. There is a life at the development. These are ideal investment rental properties for both holiday rentals and long term rentals. This area is popular with staff who work at Alicante airport. Situated near the Clot del Galvany nature reserve in lower Gan Alacant. Located close to Alicante International airport, which is just 8 minutes drive away. Included in the price is a car parking space in the underground garage and a store room. Gran Alacant is a residential area belonging to Santa Pola. It is characterised by having two main areas: one at the entrance from the N-332, with a newer and more modern construction, and in which a large commercial area is located; and another, closer to the beach of Arenales, and that offers a variety of restaurants and small shops. It has excellent communications, so you can forget about the car to go to the beach, since it has an urban line that connects the whole area.

# GARDEN AND TERRACES

- Open terrace
- Landscaped
- BBQ/grill
- Communal Garden