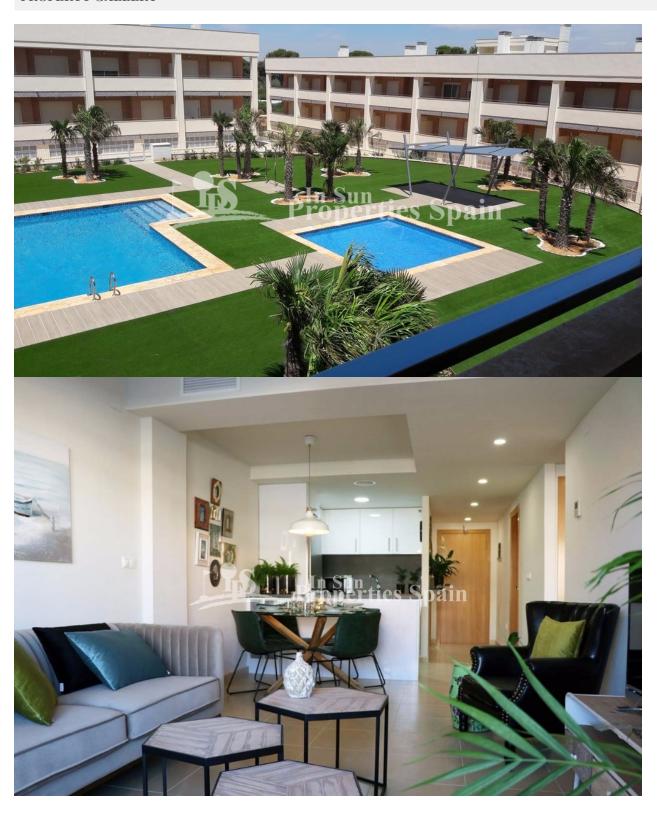

#### DESCRIPTION

KEY READY development in GRAN ALACANT built around a large communal pool. This development was part built before the financial crisis and has been taken over by a new builder. The development consists of 2 bedroom 2 bathroom minimum 61m2 apartments and townhouses planned for the future. All of the apartments have large terraces with pool view. There is an area set aside for a large communal BBQ area and communal roof terraces on top of the blocks. The apartments have pre-installation for air-conditioning, come with a fitted kitchen and bathroom. There is a life at the development. These are ideal investment rental properties for both holiday rentals and long term rentals. This area is popular with staff who work at Alicante airport. Situated near the Clot del Galvany nature reserve in lower Gan Alacant. Located close to Alicante International airport, which is just 8 minutes drive away. Included in the price is a car parking space in the underground garage and a store room. Gran Alacant is a residential area belonging to Santa Pola. It is characterised by having two main areas: one at the entrance from the N-332, with a newer and more modern construction, and in which a large commercial area is located; and another, closer to the beach of Arenales, and that offers a variety of restaurants and small shops. It has excellent communications, so you can forget about the car to go to the beach, since it has an urban line that connects the whole area.

# GARDEN AND TERRACES

- Open terrace
- Landscaped
- BBQ/grill
- Communal Garden