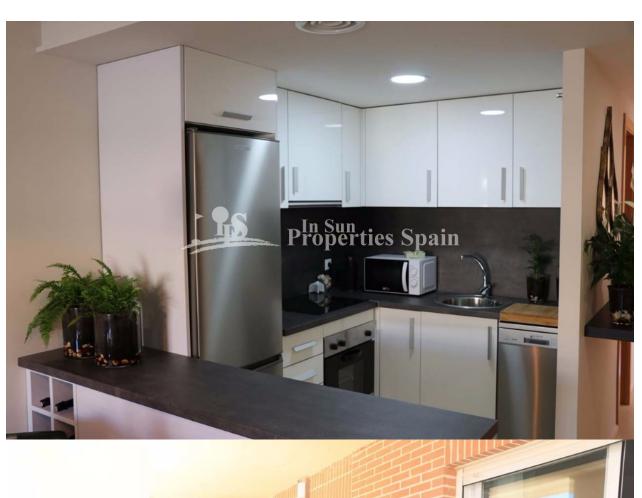

#### DESCRIPTION

KEY READY development in GRAN ALACANT built around a large communal pool. This development was part built before the financial crisis and has been taken over by a new builder. The development consists of 2 bedroom 2 bathroom minimum 61m2 apartments and townhouses planned for the future. All of the apartments have large terraces with pool view. There is an area set aside for a large communal BBQ area and communal roof terraces on top of the blocks. The apartments have pre-installation for air-conditioning, come with a fitted kitchen and bathroom. There is a life at the development. These are ideal investment rental properties for both holiday rentals and long term rentals. This area is popular with staff who work at Alicante airport. Situated near the Clot del Galvany nature reserve in lower Gan Alacant. Located close to Alicante International airport, which is just 8 minutes drive away. Included in the price is a car parking space in the underground garage and a store room. Gran Alacant is a residential area belonging to Santa Pola. It is characterised by having two main areas: one at the entrance from the N-332, with a newer and more modern construction, and in which a large commercial area is located; and another, closer to the beach of Arenales, and that offers a variety of restaurants and small shops. It has excellent communications, so you can forget about the car to go to the beach, since it has an urban line that connects the whole area.

#### **KITCHEN**

- Open kitchen
- Equipped kitchen