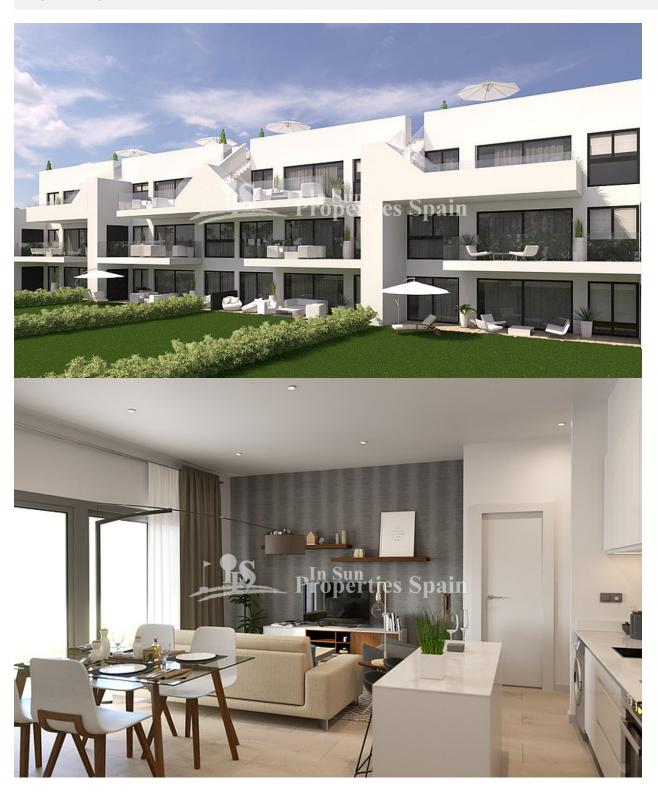

#### **DESCRIPTION**

This attractive residential location benefits an excellent east orientation and the BEST VIEWS to the LO ROMERO GOLF Course and to the Mediterranean sea! 2 and 3 bedrooms, with views to the golf course and the Mediterranean Sea, and 2 bathrooms. The penthouses include a large solarium and the ground floors have very spacious garden areas. All three floors include a generous terrace. Much thought has been given to the layout of the properties in order to make you enjoy the best views in this Golf Resort from every indoor space. 2 bed, 2 bath 75m2 apartments from €179,900 and 3 bed, 2 bath 99m2 Apartments from €230,000. Lo Romero Golf is a course like no other. It is a course where you can enjoy the experience of being a golfer. From the first Tee shot on Hole 1 to the last putt on the 18th Green the golfer can enjoy a round of golf in a tranquil environment filled with the beauty of the sounds and natural perfumes of nature and giving a sensation of being isolated from the rest of the world.Lo Romero Golf is the perfect course for golfers who are passionate about golf and the Island of Golf is an ideal course for golfers for all levels of ability. The location of Lo Romero is the envy of most, situated in the municipality of PILAR DE LA HORADADA, a town in the province of ALICANTE. A location which has everything to offer; beaches, blue seas, mountain ranges, sunshine, and of course Golf. Lo Romero is perfectly linked by road to the cities of Alicante and Murcia, as well as San Javier Airport which is a few kilometres away.

## **STYLE**

Modern

**FURNITURE** 

Not furnished

Contemporary

# GARDEN AND TERRACES

- Covered terrace
- Open terrace
- Private garden
- Communal Garden