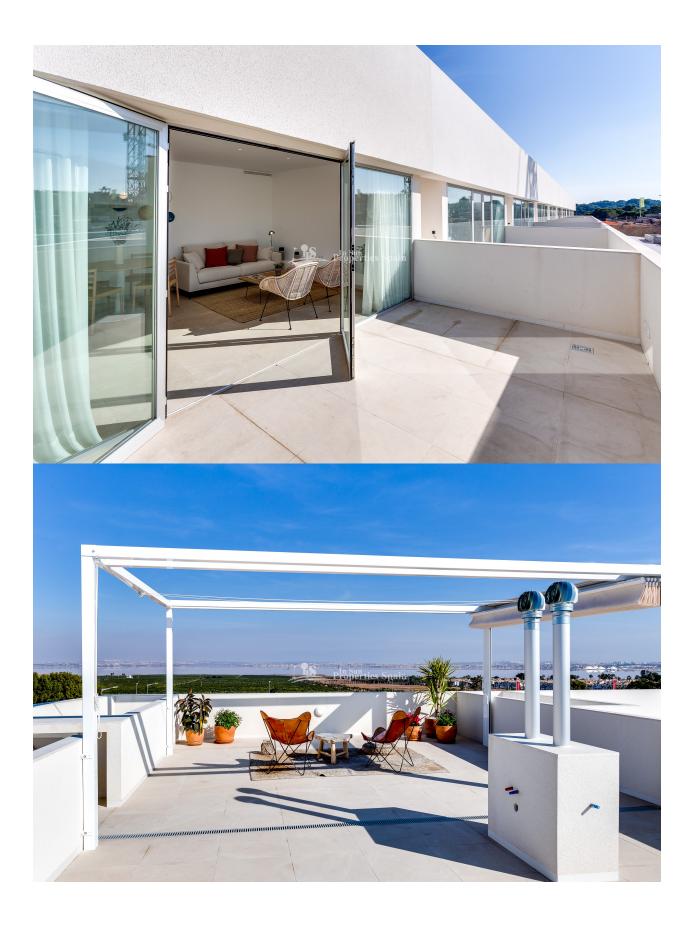

## **DESCRIPTION**

Mirasal is a residential complex in LOS BALCONES of 67 bungalows. Within the residential you have a lovely community pool, large green areas and a beautiful view of the Torrevieja lagoon. Offered are 2 and 3 bedroom homes; you can choose between ground floor homes with garden, or upstairs with solarium. In addition there is this special home with 2 bedrooms, 2 bathrooms, garden, terrace and solarium. Qualities include; Luminous living room s, Open fitted kitchen, Terrace from 9.64 m2, Solarium from 61.23 m2, Garden, Underground garage, Storage, Communal swimming pool, More than 2,600 m² of communal garden, Pre-Installation Air-Conditioning, Gated complex with Entry phone and Window blinds, Torrevieja is located on the shores of the Mediterranean Sea, south of Alicante. Surrounded by two large natural salt lagoons that make up the famous Salinas de Torrevieja. This is a superb location with such attractive features as its magnificent beaches with fine sand, squares, walks, parks, gardens and natural landscapes. Also 47 km from Alicante, the provincial capital and 35 km from the airport of Alicante, El Altet. To practice sports and enjoy the sea, Torrevieja has one of the best yacht clubs in Spain and two private ports where they offer a wide range of jobs at sea 365 days a year. From diving courses, windsurfing, kayaking, excursions by the sea and much more. Warm and regular weather throughout the year, with 360 days of sunshine and 18°C on average.

## **KITCHEN**

- Open kitchenEquipped kitchen
- **GARDEN AND TERRACES** 
  - Open terrace
- LandscapedPrivate gardenCommunal Garden