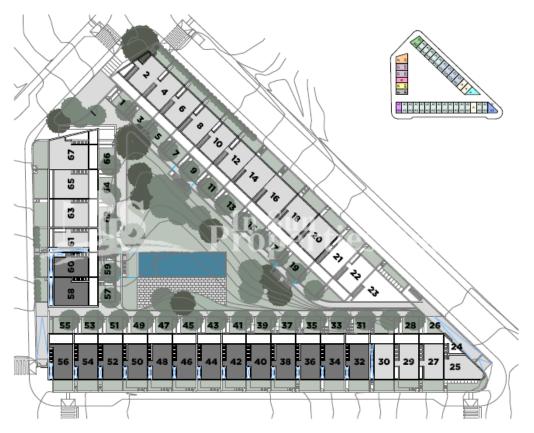

## **DESCRIPTION**

Mirasal is a residential complex in LOS BALCONES of 67 bungalows. Within the residential you have a lovely community pool, large green areas and a beautiful view of the Torrevieja lagoon. Offered are 2 and 3 bedroom homes; you can choose between ground floor homes with garden, or upstairs with solarium. In addition there is this special home with 2 bedrooms, 2 bathrooms, garden, terrace and solarium. Qualities include; Luminous living room s, Open fitted kitchen, Terrace from 9.64 m2, Solarium from 61.23 m2, Garden, Underground garage, Storage, Communal swimming pool, More than 2,600 m² of communal garden, Pre-Installation Air-Conditioning, Gated complex with Entry phone and Window blinds, Torrevieja is located on the shores of the Mediterranean Sea, south of Alicante. Surrounded by two large natural salt lagoons that make up the famous Salinas de Torrevieja. This is a superb location with such attractive features as its magnificent beaches with fine sand, squares, walks, parks, gardens and natural landscapes. Also 47 km from Alicante, the provincial capital and 35 km from the airport of Alicante, El Altet. To practice sports and enjoy the sea, Torrevieja has one of the best yacht clubs in Spain and two private ports where they offer a wide range of jobs at sea 365 days a year. From diving courses, windsurfing, kayaking, excursions by the sea and much more. Warm and regular weather throughout the year, with 360 days of sunshine and 18°C on average.