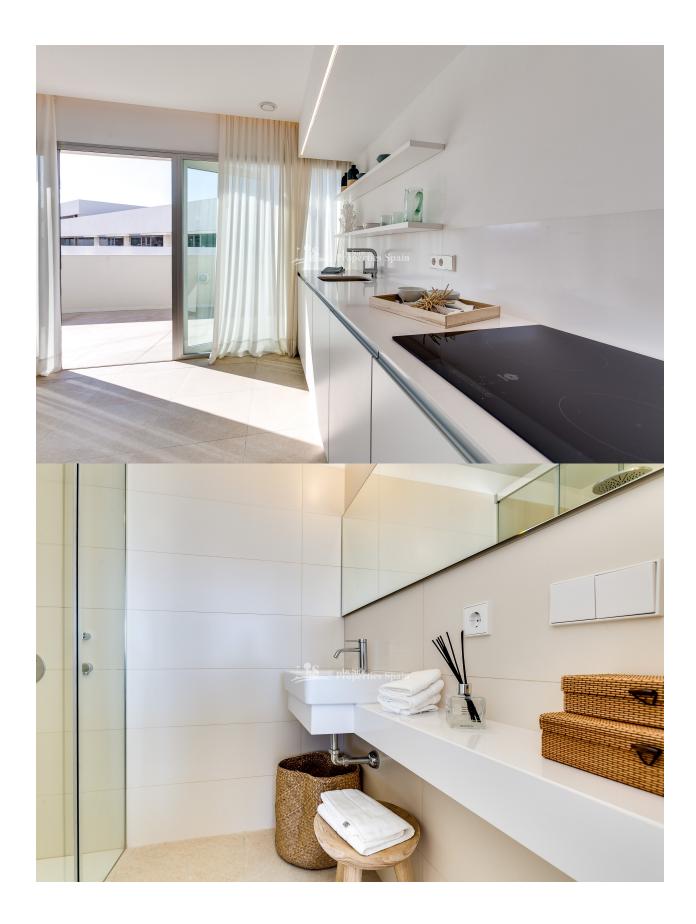

## **DESCRIPTION**

Mirasal is a residential complex in LOS BALCONES of 67 bungalows. Within the residential you have a lovely community pool, large green areas and a beautiful view of the Torrevieja lagoon. Offered are 2 and 3 bedroom homes; you can choose between ground floor homes with garden, or upstairs with solarium. In addition there is this special home with 2 bedrooms, 2 bathrooms, garden, terrace and solarium. Qualities include; Luminous living room s, Open fitted kitchen, Terrace from 9.64 m2, Solarium from 61.23 m2, Garden, Underground garage, Storage, Communal swimming pool, More than 2,600 m² of communal garden, Pre-Installation Air-Conditioning, Gated complex with Entry phone and Window blinds, Torrevieja is located on the shores of the Mediterranean Sea, south of Alicante. Surrounded by two large natural salt lagoons that make up the famous Salinas de Torrevieja. This is a superb location with such attractive features as its magnificent beaches with fine sand, squares, walks, parks, gardens and natural landscapes. Also 47 km from Alicante, the provincial capital and 35 km from the airport of Alicante, El Altet. To practice sports and enjoy the sea, Torrevieja has one of the best yacht clubs in Spain and two private ports where they offer a wide range of jobs at sea 365 days a year. From diving courses, windsurfing, kayaking, excursions by the sea and much more. Warm and regular weather throughout the year, with 360 days of sunshine and 18°C on average.

## **KITCHEN**

- Open kitchenEquipped kitchen
- **GARDEN AND TERRACES** 
  - Open terrace
- LandscapedPrivate gardenCommunal Garden