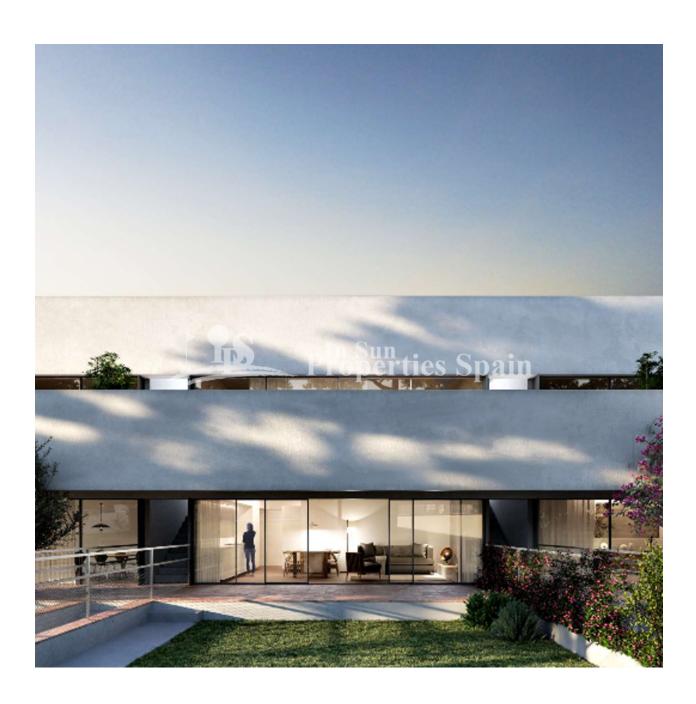

## **DESCRIPTION**

Mirasal is a residential complex in LOS BALCONES of 67 bungalows. Within the residential you have a lovely community pool, large green areas and a beautiful view of the Torrevieja lagoon. Offered are 2 and 3 bedroom homes; you can choose between ground floor homes with garden, or upstairs with solarium. In addition there is this special home with 2 bedrooms, 2 bathrooms, garden, terrace and solarium. Qualities include; Luminous living room s, Open fitted kitchen, Terrace from 9.64 m2, Solarium from 61.23 m2, Garden, Underground garage, Storage, Communal swimming pool, More than 2,600 m² of communal garden, Pre-Installation Air-Conditioning, Gated complex with Entry phone and Window blinds, Torrevieja is located on the shores of the Mediterranean Sea, south of Alicante. Surrounded by two large natural salt lagoons that make up the famous Salinas de Torrevieja. This is a superb location with such attractive features as its magnificent beaches with fine sand, squares, walks, parks, gardens and natural landscapes. Also 47 km from Alicante, the provincial capital and 35 km from the airport of Alicante, El Altet. To practice sports and enjoy the sea, Torrevieja has one of the best yacht clubs in Spain and two private ports where they offer a wide range of jobs at sea 365 days a year. From diving courses, windsurfing, kayaking, excursions by the sea and much more. Warm and regular weather throughout the year, with 360 days of sunshine and 18°C on average.