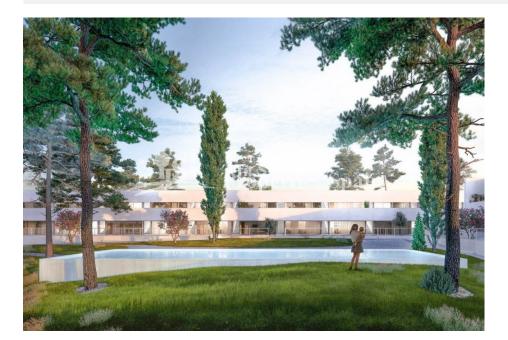

## **DESCRIPTION**

Mirasal is a residential complex in LOS BALCONES of 67 bungalows. Within the residential you have a lovely community pool, large green areas and a beautiful view of the Torrevieja lagoon. Offered are 2 and 3 bedroom homes; you can choose between ground floor homes with garden, or upstairs with solarium. In addition there is this special home with 2 bedrooms, 2 bathrooms, garden, terrace and solarium. Qualities include; Luminous living room s, Open fitted kitchen, Terrace from 9.64 m2, Solarium from 61.23 m2, Garden, Underground garage, Storage, Communal swimming pool, More than 2,600 m² of communal garden, Pre-Installation Air-Conditioning, Gated complex with Entry phone and Window blinds, Torrevieja is located on the shores of the Mediterranean Sea, south of Alicante. Surrounded by two large natural salt lagoons that make up the famous Salinas de Torrevieja. This is a superb location with such attractive features as its magnificent beaches with fine sand, squares, walks, parks, gardens and natural landscapes. Also 47 km from Alicante, the provincial capital and 35 km from the airport of Alicante, El Altet. To practice sports and enjoy the sea, Torrevieja has one of the best yacht clubs in Spain and two private ports where they offer a wide range of jobs at sea 365 days a year. From diving courses, windsurfing, kayaking, excursions by the sea and much more. Warm and regular weather throughout the year, with 360 days of sunshine and 18°C on average.