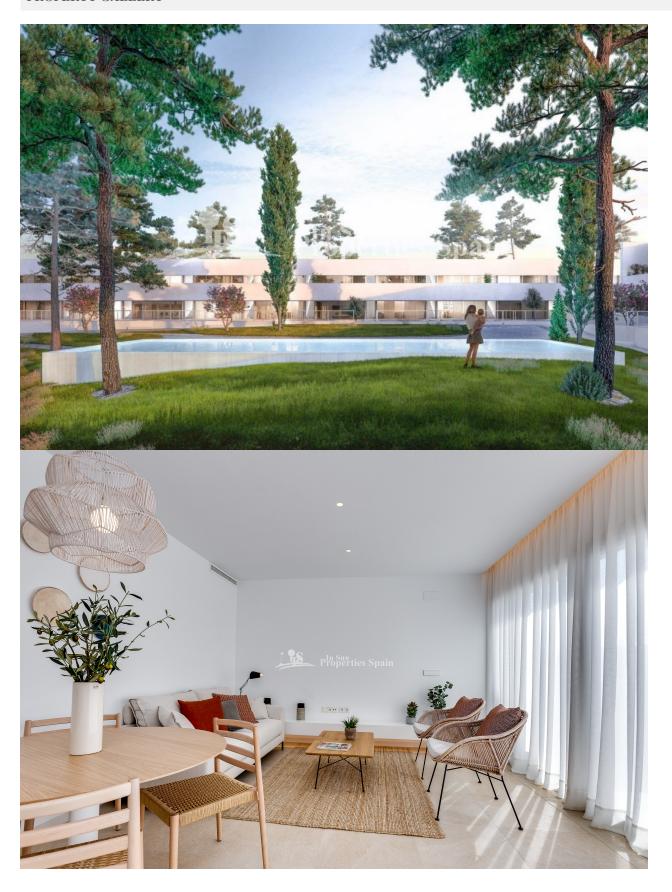

## **DESCRIPTION**

Mirasal is a residential complex in LOS BALCONES of 67 bungalows. Within the residential you have a lovely community pool, large green areas and a beautiful view of the Torrevieja lagoon. Offered are 2 and 3 bedroom homes; you can choose between ground floor homes with garden, or upstairs with solarium. In addition there is this special home with 2 bedrooms, 2 bathrooms, garden, terrace and solarium. Qualities include; Luminous living room s, Open fitted kitchen, Terrace from 9.64 m2, Solarium from 61.23 m2, Garden, Underground garage, Storage, Communal swimming pool, More than 2,600 m² of communal garden, Pre-Installation Air-Conditioning, Gated complex with Entry phone and Window blinds, Torrevieja is located on the shores of the Mediterranean Sea, south of Alicante. Surrounded by two large natural salt lagoons that make up the famous Salinas de Torrevieja. This is a superb location with such attractive features as its magnificent beaches with fine sand, squares, walks, parks, gardens and natural landscapes. Also 47 km from Alicante, the provincial capital and 35 km from the airport of Alicante, El Altet. To practice sports and enjoy the sea, Torrevieja has one of the best yacht clubs in Spain and two private ports where they offer a wide range of jobs at sea 365 days a year. From diving courses, windsurfing, kayaking, excursions by the sea and much more. Warm and regular weather throughout the year, with 360 days of sunshine and 18°C on average.