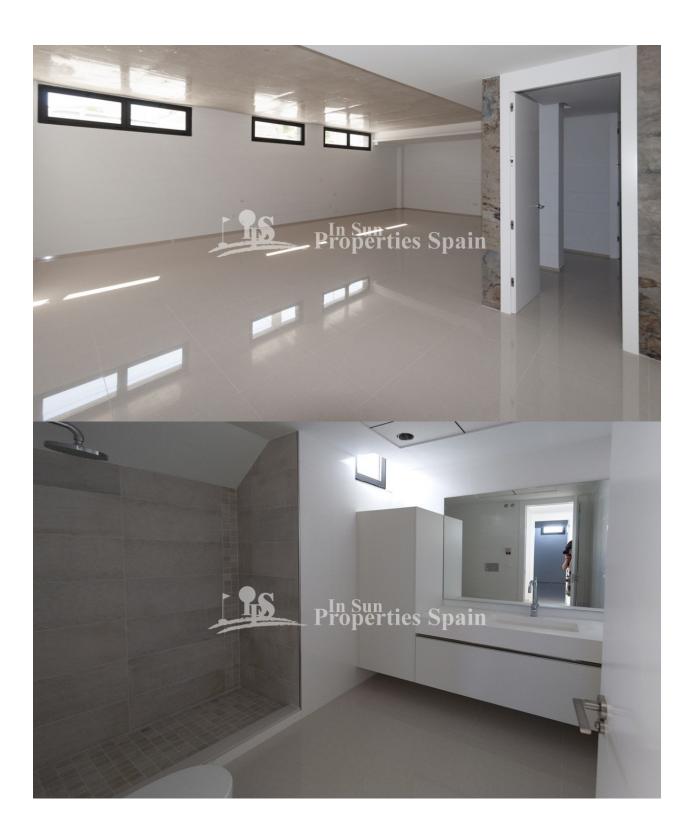

#### **DESCRIPTION**

KEY READY Villa Amaris is one of the most spectacular villas located on Doña Pepa. This wonderful luxury high-tech villa has been designed and built with special affection to celebrate the builder's 40th anniversary in the building sector. It has five bedrooms, five bathrooms, kitchen, living/dining room, four terraces totaling 99m2, 55m2 solarium, private garden, private infinity pool, indoor gym area and parking. Boasting stunning views of the natural park, salt lakes and the sea, this truly is a stunning project! There is the option to take the property complete with extras (ask for more information) the total price would be €1,044,310. Doña Pepa is a modern urbanisation belonging to Ciudad Quesada and has all the amenities which include supermarkets, bars, hotel and shops as well as a bank. Ciudad Quesada town centre is a ten minute walk from Doña Pepa. In Ciudad Quesada itself you will find international supermarkets, restaurants, banks, a medical centre as well as a water park. The property is ideally located if you are a golf enthusiast, with La Marquesqa Golf Club just a five minute drive away. The nearest beaches are at Guardamar/Campomar and La Mata ten minutes drive away. Nearest Airports are San Javier (Murcia) - Approx 30 minute drive and Alicante Airport - Approx 30 minute drive

#### **DISTANCE TO:**

Beach: 7 Km

Airport: 30 Km

• Storage

• Gym

#### **EXTRA**

· Built in wardrobes

• Bathroom en-suite

- Alarm
- Reinforced door
- Double glazed windows
- Storage room
- Laundry room