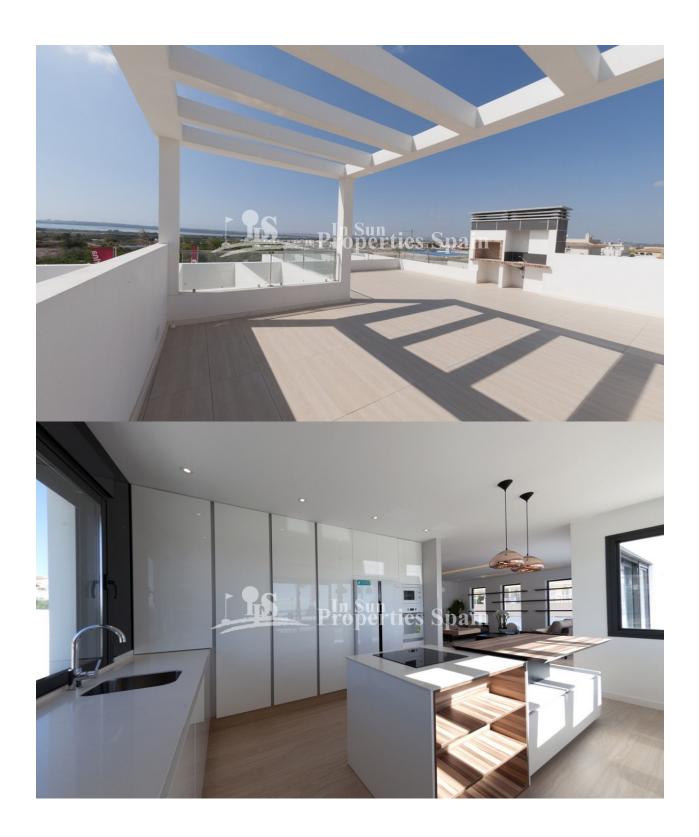

#### **DESCRIPTION**

KEY READY Villa Amaris is one of the most spectacular villas located on Doña Pepa. This wonderful luxury high-tech villa has been designed and built with special affection to celebrate the builder's 40th anniversary in the building sector. It has five bedrooms, five bathrooms, kitchen, living/dining room, four terraces totaling 99m2, 55m2 solarium, private garden, private infinity pool, indoor gym area and parking. Boasting stunning views of the natural park, salt lakes and the sea, this truly is a stunning project! There is the option to take the property complete with extras (ask for more information) the total price would be €1,044,310. Doña Pepa is a modern urbanisation belonging to Ciudad Quesada and has all the amenities which include supermarkets, bars, hotel and shops as well as a bank. Ciudad Quesada town centre is a ten minute walk from Doña Pepa. In Ciudad Quesada itself you will find international supermarkets, restaurants, banks, a medical centre as well as a water park. The property is ideally located if you are a golf enthusiast, with La Marquesqa Golf Club just a five minute drive away. The nearest beaches are at Guardamar/Campomar and La Mata ten minutes drive away. Nearest Airports are San Javier (Murcia) - Approx 30 minute drive and Alicante Airport - Approx 30 minute drive

### **KITCHEN**

- Open kitchen
- Equipped kitchen
- Granite countertop

"Experience our experience - Because you deserve the best"