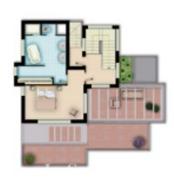

# Properties Spain

since 1999

REF: # 5820 ()

| INFO           |           |
|----------------|-----------|
| PRICE:         | 993.910 € |
| PROPERTY TYPE: | Villa     |
| LOCATION:      | ()        |
| BEDROOMS:      | 5         |
| Bathrooms:     | 5         |
| Build:         | 371 (m2)  |
| Plot:          | 592 (m2)  |
| Terrace:       | 154 (m2)  |
| Year:          |           |
| Floor:         | -         |
| Old price      | -         |

#### **DESCRIPTION**

KEY READY Villa Amaris is one of the most spectacular villas located on Doña Pepa. This wonderful luxury high-tech villa has been designed and built with special affection to celebrate the builder's 40th anniversary in the building sector. It has five bedrooms, five bathrooms, kitchen, living/dining room, four terraces totaling 99m2, 55m2 solarium, private garden, private infinity pool, indoor gym area and parking. Boasting stunning views of the natural park, salt lakes and the sea, this truly is a stunning project! There is the option to take the property complete with extras (ask for more information) the total price would be €1,044,310. Doña Pepa is a modern urbanisation belonging to Ciudad Quesada and has all the amenities which include supermarkets, bars, hotel and shops as well as a bank. Ciudad Quesada town centre is a ten minute walk from Doña Pepa. In Ciudad Quesada itself you will find international supermarkets, restaurants, banks, a medical centre as well as a water park. The property is ideally located if you are a golf enthusiast, with La Marquesqa Golf Club just a five minute drive away. The nearest beaches are at Guardamar/Campomar and La Mata ten minutes drive away. Nearest Airports are San Javier (Murcia) - Approx 30 minute drive and Alicante Airport - Approx 30 minute drive