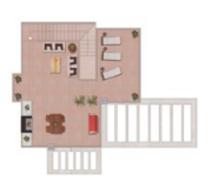

# Properties Spain

since 1999

REF: # 5820 ()

| INFO           |           |
|----------------|-----------|
| PRICE:         | 993.910 € |
| PROPERTY TYPE: | Villa     |
| LOCATION:      | ()        |
| BEDROOMS:      | 5         |
| Bathrooms:     | 5         |
| Build:         | 371 (m2)  |
| Plot:          | 592 (m2)  |
| Terrace:       | 154 (m2)  |
| Year:          |           |
| Floor:         | -         |
| Old price      | -         |

#### **DESCRIPTION**

KEY READY Villa Amaris is one of the most spectacular villas located on Doña Pepa. This wonderful luxury high-tech villa has been designed and built with special affection to celebrate the builder's 40th anniversary in the building sector. It has five bedrooms, five bathrooms, kitchen, living/dining room, four terraces totaling 99m2, 55m2 solarium, private garden, private infinity pool, indoor gym area and parking. Boasting stunning views of the natural park, salt lakes and the sea, this truly is a stunning project! There is the option to take the property complete with extras (ask for more information) the total price would be €1,044,310. Doña Pepa is a modern urbanisation belonging to Ciudad Quesada and has all the amenities which include supermarkets, bars, hotel and shops as well as a bank. Ciudad Quesada town centre is a ten minute walk from Doña Pepa. In Ciudad Quesada itself you will find international supermarkets, restaurants, banks, a medical centre as well as a water park. The property is ideally located if you are a golf enthusiast, with La Marquesqa Golf Club just a five minute drive away. The nearest beaches are at Guardamar/Campomar and La Mata ten minutes drive away. Nearest Airports are San Javier (Murcia) - Approx 30 minute drive and Alicante Airport - Approx 30 minute drive