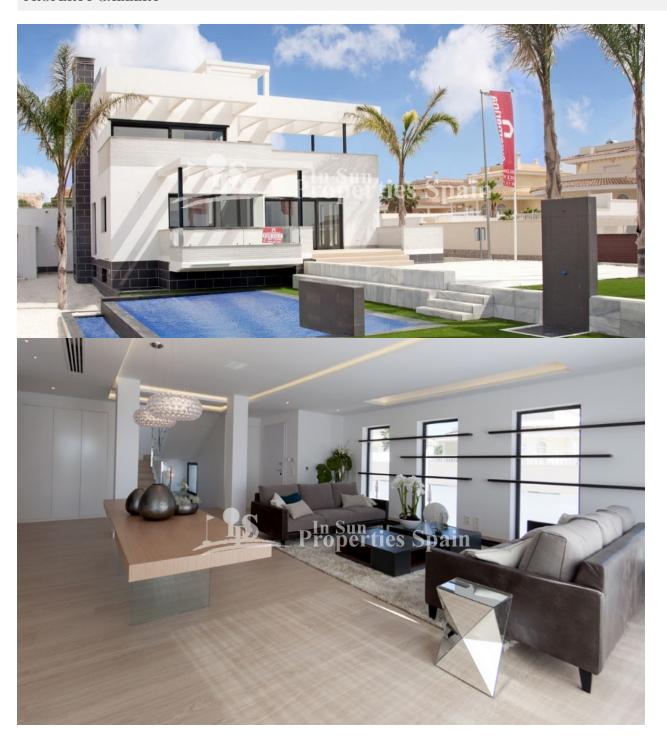

#### **DESCRIPTION**

KEY READY Villa Amaris is one of the most spectacular villas located on Doña Pepa. This wonderful luxury high-tech villa has been designed and built with special affection to celebrate the builder's 40th anniversary in the building sector. It has five bedrooms, five bathrooms, kitchen, living/dining room, four terraces totaling 99m2, 55m2 solarium, private garden, private infinity pool, indoor gym area and parking. Boasting stunning views of the natural park, salt lakes and the sea, this truly is a stunning project! There is the option to take the property complete with extras (ask for more information) the total price would be €1,044,310. Doña Pepa is a modern urbanisation belonging to Ciudad Quesada and has all the amenities which include supermarkets, bars, hotel and shops as well as a bank. Ciudad Quesada town centre is a ten minute walk from Doña Pepa. In Ciudad Quesada itself you will find international supermarkets, restaurants, banks, a medical centre as well as a water park. The property is ideally located if you are a golf enthusiast, with La Marquesqa Golf Club just a five minute drive away. The nearest beaches are at Guardamar/Campomar and La Mata ten minutes drive away. Nearest Airports are San Javier (Murcia) - Approx 30 minute drive and Alicante Airport - Approx 30 minute drive

#### **GARDEN AND TERRACES**

- Covered terrace
- Open terrace
- Exterior lights
- Landscaped
- Stone walls
- Private garden