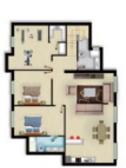

# Properties Spain

since 1999

REF: # 5820 ()

| INFO           |           |
|----------------|-----------|
| PRICE:         | 993.910 € |
| PROPERTY TYPE: | Villa     |
| LOCATION:      | ()        |
| BEDROOMS:      | 5         |
| Bathrooms:     | 5         |
| Build:         | 371 (m2)  |
| Plot:          | 592 (m2)  |
| Terrace:       | 154 (m2)  |
| Year:          |           |
| Floor:         | -         |
| Old price      | -         |

#### **DESCRIPTION**

KEY READY Villa Amaris is one of the most spectacular villas located on Doña Pepa. This wonderful luxury high-tech villa has been designed and built with special affection to celebrate the builder's 40th anniversary in the building sector. It has five bedrooms, five bathrooms, kitchen, living/dining room, four terraces totaling 99m2, 55m2 solarium, private garden, private infinity pool, indoor gym area and parking. Boasting stunning views of the natural park, salt lakes and the sea, this truly is a stunning project! There is the option to take the property complete with extras (ask for more information) the total price would be €1,044,310. Doña Pepa is a modern urbanisation belonging to Ciudad Quesada and has all the amenities which include supermarkets, bars, hotel and shops as well as a bank. Ciudad Quesada town centre is a ten minute walk from Doña Pepa. In Ciudad Quesada itself you will find international supermarkets, restaurants, banks, a medical centre as well as a water park. The property is ideally located if you are a golf enthusiast, with La Marquesqa Golf Club just a five minute drive away. The nearest beaches are at Guardamar/Campomar and La Mata ten minutes drive away. Nearest Airports are San Javier (Murcia) - Approx 30 minute drive and Alicante Airport - Approx 30 minute drive