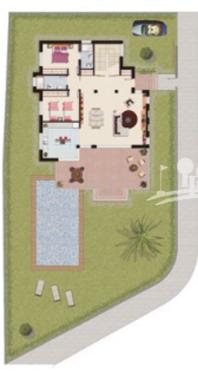

# Properties Spain

since 1999

REF: # 5820 ()

| INFO           |           |
|----------------|-----------|
| PRICE:         | 993.910 € |
| PROPERTY TYPE: | Villa     |
| LOCATION:      | ()        |
| BEDROOMS:      | 5         |
| Bathrooms:     | 5         |
| Build:         | 371 (m2)  |
| Plot:          | 592 (m2)  |
| Terrace:       | 154 (m2)  |
| Year:          |           |
| Floor:         | -         |
| Old price      | -         |

#### **DESCRIPTION**

KEY READY Villa Amaris is one of the most spectacular villas located on Doña Pepa. This wonderful luxury high-tech villa has been designed and built with special affection to celebrate the builder's 40th anniversary in the building sector. It has five bedrooms, five bathrooms, kitchen, living/dining room, four terraces totaling 99m2, 55m2 solarium, private garden, private infinity pool, indoor gym area and parking. Boasting stunning views of the natural park, salt lakes and the sea, this truly is a stunning project! There is the option to take the property complete with extras (ask for more information) the total price would be €1,044,310. Doña Pepa is a modern urbanisation belonging to Ciudad Quesada and has all the amenities which include supermarkets, bars, hotel and shops as well as a bank. Ciudad Quesada town centre is a ten minute walk from Doña Pepa. In Ciudad Quesada itself you will find international supermarkets, restaurants, banks, a medical centre as well as a water park. The property is ideally located if you are a golf enthusiast, with La Marquesqa Golf Club just a five minute drive away. The nearest beaches are at Guardamar/Campomar and La Mata ten minutes drive away. Nearest Airports are San Javier (Murcia) - Approx 30 minute drive and Alicante Airport - Approx 30 minute drive