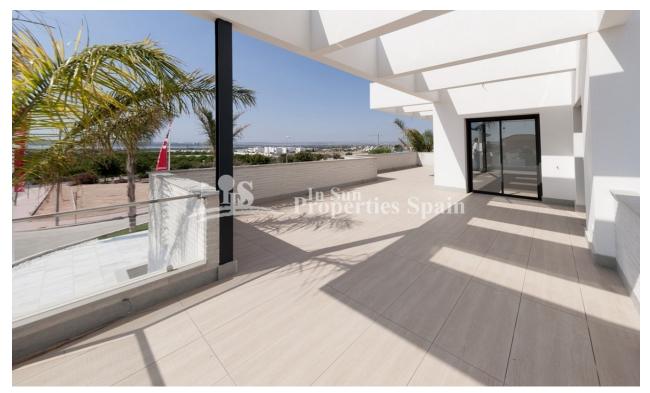

#### **DESCRIPTION**

KEY READY Villa Amaris is one of the most spectacular villas located on Doña Pepa. This wonderful luxury high-tech villa has been designed and built with special affection to celebrate the builder's 40th anniversary in the building sector. It has five bedrooms, five bathrooms, kitchen, living/dining room, four terraces totaling 99m2, 55m2 solarium, private garden, private infinity pool, indoor gym area and parking. Boasting stunning views of the natural park, salt lakes and the sea, this truly is a stunning project! There is the option to take the property complete with extras (ask for more information) the total price would be €1,044,310. Doña Pepa is a modern urbanisation belonging to Ciudad Quesada and has all the amenities which include supermarkets, bars, hotel and shops as well as a bank. Ciudad Quesada town centre is a ten minute walk from Doña Pepa. In Ciudad Quesada itself you will find international supermarkets, restaurants, banks, a medical centre as well as a water park. The property is ideally located if you are a golf enthusiast, with La Marquesqa Golf Club just a five minute drive away. The nearest beaches are at Guardamar/Campomar and La Mata ten minutes drive away. Nearest Airports are San Javier (Murcia) - Approx 30 minute drive and Alicante Airport - Approx 30 minute drive

#### **VIEWS**

- Panoramic views
- Sea views

#### **GARDEN AND TERRACES**

- Covered terrace
- Open terrace
- Exterior lights
- Landscaped
- Stone walls
- Private garden