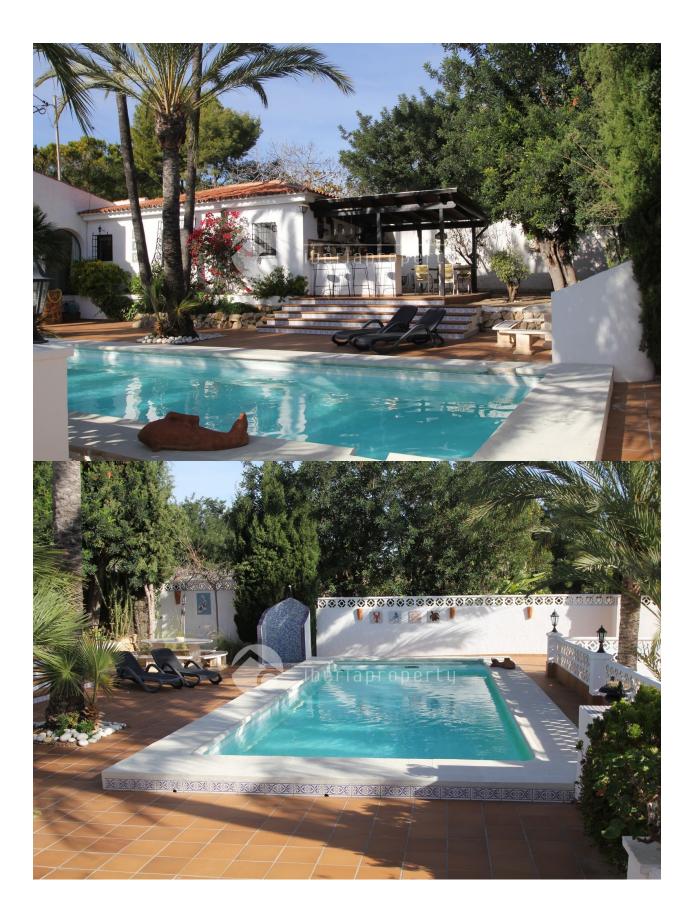

## DESCRIPTION

Beautiful villa, completely renovated in Partida el Planet in Altea. Located between Albir and Altea. Close to shopping center etc and yet quiet to live. 4 bedrooms and 4 bathrooms. Covered terrace and large terrace with sun loungers at the private pool. Air conditioning and gas fireplace. Beautiful garden with barbecue. Potted cabinets and internet. Guest apartment with living room of 40 square meters, 1 bedroom and 1 bathroom.

| STYLE                                                                              | VIEWS                                                                      | AIRCONDITIONING                                                                                                   | DISTANCE TO :                                                                         |  |
|------------------------------------------------------------------------------------|----------------------------------------------------------------------------|-------------------------------------------------------------------------------------------------------------------|---------------------------------------------------------------------------------------|--|
| • Rustic                                                                           | <ul><li>Panoramic views</li><li>Sea views</li><li>Mountain views</li></ul> | Bedrooms                                                                                                          | Beach : 2 Km                                                                          |  |
|                                                                                    |                                                                            |                                                                                                                   | Airport: 60 Km                                                                        |  |
|                                                                                    |                                                                            |                                                                                                                   | Town center : 2 Km                                                                    |  |
| ORIENTATION                                                                        | FURNITURE                                                                  | PARKING                                                                                                           | ТАХ                                                                                   |  |
| South                                                                              | Not furnished                                                              | Garage no Cars : 1                                                                                                | I.B.I : 180 €                                                                         |  |
|                                                                                    |                                                                            | Parking no Cars: 5                                                                                                |                                                                                       |  |
| MAIN LIVING AREA                                                                   | FLOARING                                                                   | GUEST APARTMENT                                                                                                   | KITCHEN                                                                               |  |
| <ul><li>Office</li><li>Storage</li><li>Bathroom en-suite</li></ul>                 | • Tile floors                                                              | Living Areas: 50 m m                                                                                              | <ul><li> Open kitchen</li><li> Equipped kitchen</li><li> Granite countertop</li></ul> |  |
|                                                                                    |                                                                            | Kitchen : 1                                                                                                       |                                                                                       |  |
|                                                                                    |                                                                            | Bedrooms:1                                                                                                        |                                                                                       |  |
|                                                                                    |                                                                            | Bathrooms : 1                                                                                                     |                                                                                       |  |
| GARDEN AND<br>TERRACES                                                             | HEATING                                                                    | EXTRA                                                                                                             |                                                                                       |  |
| <ul> <li>Covered terrace</li> <li>Open terrace</li> <li>Exterior lights</li> </ul> | • Fireplace gas                                                            | <ul> <li>Built in wardrobes</li> <li>Double glazed windows</li> <li>Satellite TV</li> <li>Storage room</li> </ul> |                                                                                       |  |