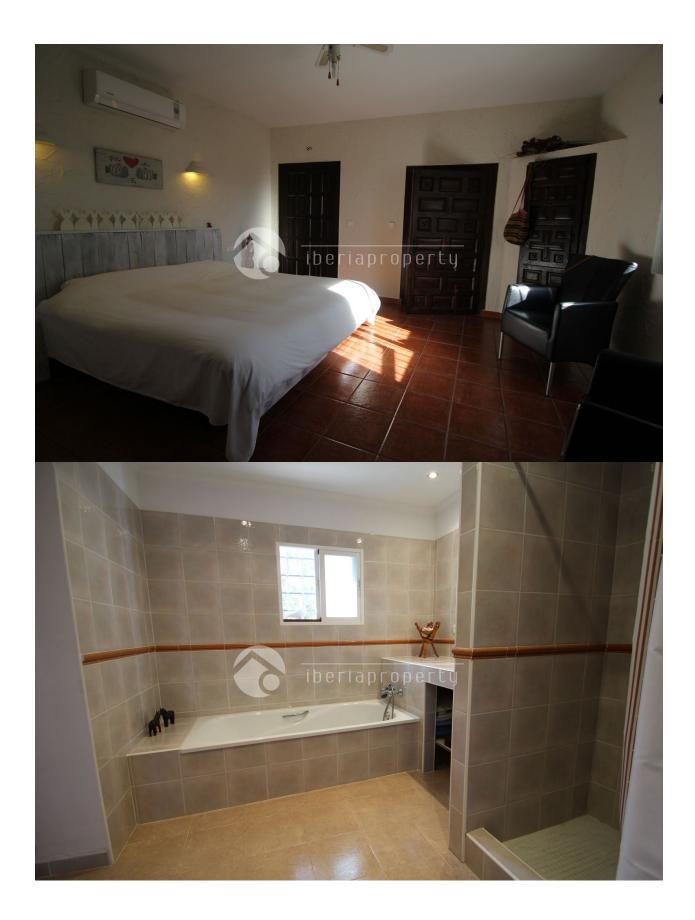

## DESCRIPTION

Beautiful villa, completely renovated in Partida el Planet in Altea. Located between Albir and Altea. Close to shopping center etc and yet quiet to live. 4 bedrooms and 4 bathrooms. Covered terrace and large terrace with sun loungers at the private pool. Air conditioning and gas fireplace. Beautiful garden with barbecue. Potted cabinets and internet. Guest apartment with living room of 40 square meters, 1 bedroom and 1 bathroom.

| STYLE                                                                              | VIEWS                                                                      | AIRCONDITIONING                                                                                                   | DISTANCE TO :                                                                         |  |
|------------------------------------------------------------------------------------|----------------------------------------------------------------------------|-------------------------------------------------------------------------------------------------------------------|---------------------------------------------------------------------------------------|--|
| • Rustic                                                                           | <ul><li>Panoramic views</li><li>Sea views</li><li>Mountain views</li></ul> | Bedrooms                                                                                                          | Beach : 2 Km                                                                          |  |
|                                                                                    |                                                                            |                                                                                                                   | Airport: 60 Km                                                                        |  |
|                                                                                    |                                                                            |                                                                                                                   | Town center : 2 Km                                                                    |  |
| ORIENTATION                                                                        | FURNITURE                                                                  | PARKING                                                                                                           | ТАХ                                                                                   |  |
| South                                                                              | Not furnished                                                              | Garage no Cars : 1                                                                                                | I.B.I : 180 €                                                                         |  |
|                                                                                    |                                                                            | Parking no Cars: 5                                                                                                |                                                                                       |  |
| MAIN LIVING AREA                                                                   | FLOARING                                                                   | GUEST APARTMENT                                                                                                   | KITCHEN                                                                               |  |
| <ul><li>Office</li><li>Storage</li><li>Bathroom en-suite</li></ul>                 | • Tile floors                                                              | Living Areas: 50 m m                                                                                              | <ul><li> Open kitchen</li><li> Equipped kitchen</li><li> Granite countertop</li></ul> |  |
|                                                                                    |                                                                            | Kitchen : 1                                                                                                       |                                                                                       |  |
|                                                                                    |                                                                            | Bedrooms:1                                                                                                        |                                                                                       |  |
|                                                                                    |                                                                            | Bathrooms : 1                                                                                                     |                                                                                       |  |
| GARDEN AND<br>TERRACES                                                             | HEATING                                                                    | EXTRA                                                                                                             |                                                                                       |  |
| <ul> <li>Covered terrace</li> <li>Open terrace</li> <li>Exterior lights</li> </ul> | • Fireplace gas                                                            | <ul> <li>Built in wardrobes</li> <li>Double glazed windows</li> <li>Satellite TV</li> <li>Storage room</li> </ul> |                                                                                       |  |