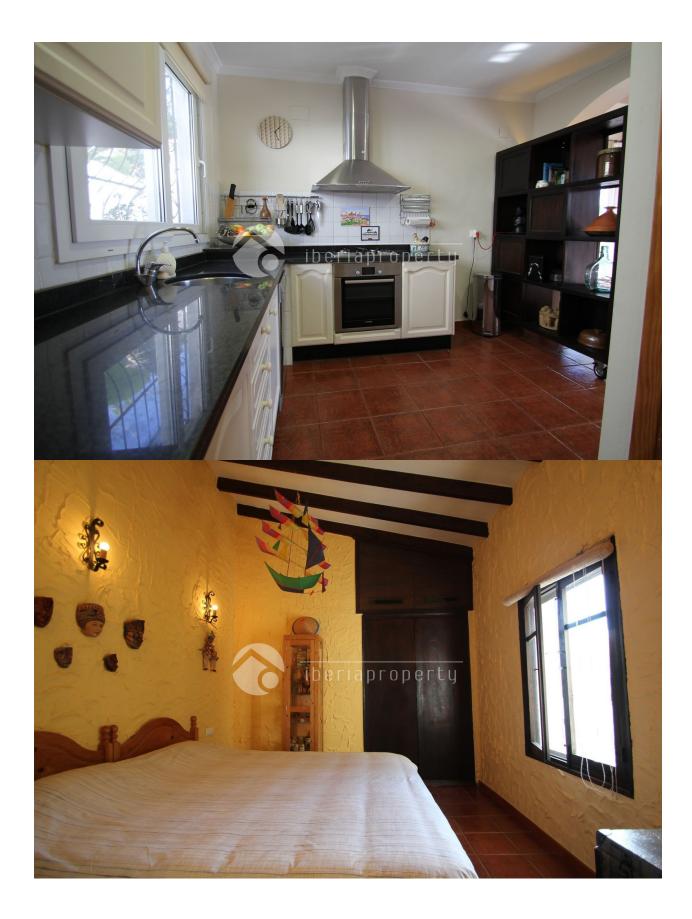

## DESCRIPTION

Beautiful villa, completely renovated in Partida el Planet in Altea. Located between Albir and Altea. Close to shopping center etc and yet quiet to live. 4 bedrooms and 4 bathrooms. Covered terrace and large terrace with sun loungers at the private pool. Air conditioning and gas fireplace. Beautiful garden with barbecue. Potted cabinets and internet. Guest apartment with living room of 40 square meters, 1 bedroom and 1 bathroom.

| STYLE                                                                              | VIEWS                                                                      | AIRCONDITIONING                                                                                                   | DISTANCE TO :                                                                         |  |
|------------------------------------------------------------------------------------|----------------------------------------------------------------------------|-------------------------------------------------------------------------------------------------------------------|---------------------------------------------------------------------------------------|--|
| • Rustic                                                                           | <ul><li>Panoramic views</li><li>Sea views</li><li>Mountain views</li></ul> | Bedrooms                                                                                                          | Beach : 2 Km                                                                          |  |
|                                                                                    |                                                                            |                                                                                                                   | Airport: 60 Km                                                                        |  |
|                                                                                    |                                                                            |                                                                                                                   | Town center : 2 Km                                                                    |  |
| ORIENTATION                                                                        | FURNITURE                                                                  | PARKING                                                                                                           | ТАХ                                                                                   |  |
| South                                                                              | Not furnished                                                              | Garage no Cars : 1                                                                                                | I.B.I : 180 €                                                                         |  |
|                                                                                    |                                                                            | Parking no Cars: 5                                                                                                |                                                                                       |  |
| MAIN LIVING AREA                                                                   | FLOARING                                                                   | GUEST APARTMENT                                                                                                   | KITCHEN                                                                               |  |
| <ul><li>Office</li><li>Storage</li><li>Bathroom en-suite</li></ul>                 | • Tile floors                                                              | Living Areas: 50 m m                                                                                              | <ul><li> Open kitchen</li><li> Equipped kitchen</li><li> Granite countertop</li></ul> |  |
|                                                                                    |                                                                            | Kitchen : 1                                                                                                       |                                                                                       |  |
|                                                                                    |                                                                            | Bedrooms:1                                                                                                        |                                                                                       |  |
|                                                                                    |                                                                            | Bathrooms : 1                                                                                                     |                                                                                       |  |
| GARDEN AND<br>TERRACES                                                             | HEATING                                                                    | EXTRA                                                                                                             |                                                                                       |  |
| <ul> <li>Covered terrace</li> <li>Open terrace</li> <li>Exterior lights</li> </ul> | • Fireplace gas                                                            | <ul> <li>Built in wardrobes</li> <li>Double glazed windows</li> <li>Satellite TV</li> <li>Storage room</li> </ul> |                                                                                       |  |