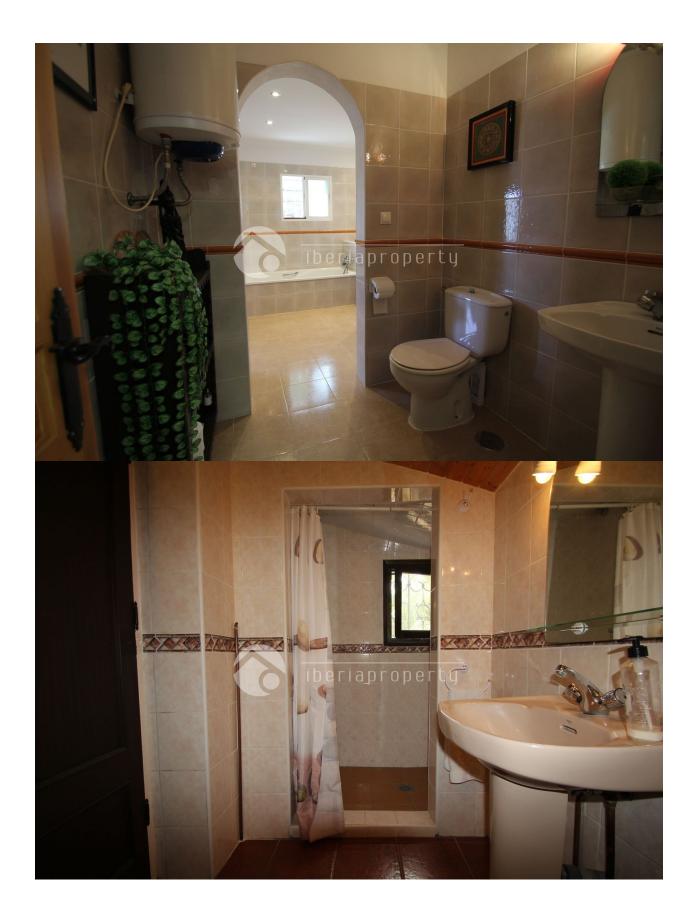

REF: # 5831

| PRICE:         | 680.000 €                 |
|----------------|---------------------------|
| PROPERTY TYPE: | Villa                     |
| LOCATION:      | ()                        |
| BEDROOMS:      | 4                         |
| Bathrooms:     | 4                         |
| Build:         | 360 (m2)                  |
| Plot:          | 2.300 (m2)                |
| Terrace:       | 16 + 60 + 65 +<br>20 (m2) |
| Year:          |                           |
| Floor:         | -                         |
| Old price      | -                         |
|                |                           |

| STYLE                                                                              | VIEWS                                                                      | AIRCONDITIONING                                                                                                   | DISTANCE TO :                                                                         |  |
|------------------------------------------------------------------------------------|----------------------------------------------------------------------------|-------------------------------------------------------------------------------------------------------------------|---------------------------------------------------------------------------------------|--|
| • Rustic                                                                           | <ul><li>Panoramic views</li><li>Sea views</li><li>Mountain views</li></ul> | Bedrooms                                                                                                          | Beach : 2 Km                                                                          |  |
|                                                                                    |                                                                            |                                                                                                                   | Airport: 60 Km                                                                        |  |
|                                                                                    |                                                                            |                                                                                                                   | Town center : 2 Km                                                                    |  |
| ORIENTATION                                                                        | FURNITURE                                                                  | PARKING                                                                                                           | ТАХ                                                                                   |  |
| South                                                                              | Not furnished                                                              | Garage no Cars : 1                                                                                                | I.B.I : 180 €                                                                         |  |
|                                                                                    |                                                                            | Parking no Cars: 5                                                                                                |                                                                                       |  |
| MAIN LIVING AREA                                                                   | FLOARING                                                                   | GUEST APARTMENT                                                                                                   | KITCHEN                                                                               |  |
| <ul><li>Office</li><li>Storage</li><li>Bathroom en-suite</li></ul>                 | • Tile floors                                                              | Living Areas: 50 m m                                                                                              | <ul><li> Open kitchen</li><li> Equipped kitchen</li><li> Granite countertop</li></ul> |  |
|                                                                                    |                                                                            | Kitchen : 1                                                                                                       |                                                                                       |  |
|                                                                                    |                                                                            | Bedrooms:1                                                                                                        |                                                                                       |  |
|                                                                                    |                                                                            | Bathrooms : 1                                                                                                     |                                                                                       |  |
| GARDEN AND<br>TERRACES                                                             | HEATING                                                                    | EXTRA                                                                                                             |                                                                                       |  |
| <ul> <li>Covered terrace</li> <li>Open terrace</li> <li>Exterior lights</li> </ul> | • Fireplace gas                                                            | <ul> <li>Built in wardrobes</li> <li>Double glazed windows</li> <li>Satellite TV</li> <li>Storage room</li> </ul> |                                                                                       |  |