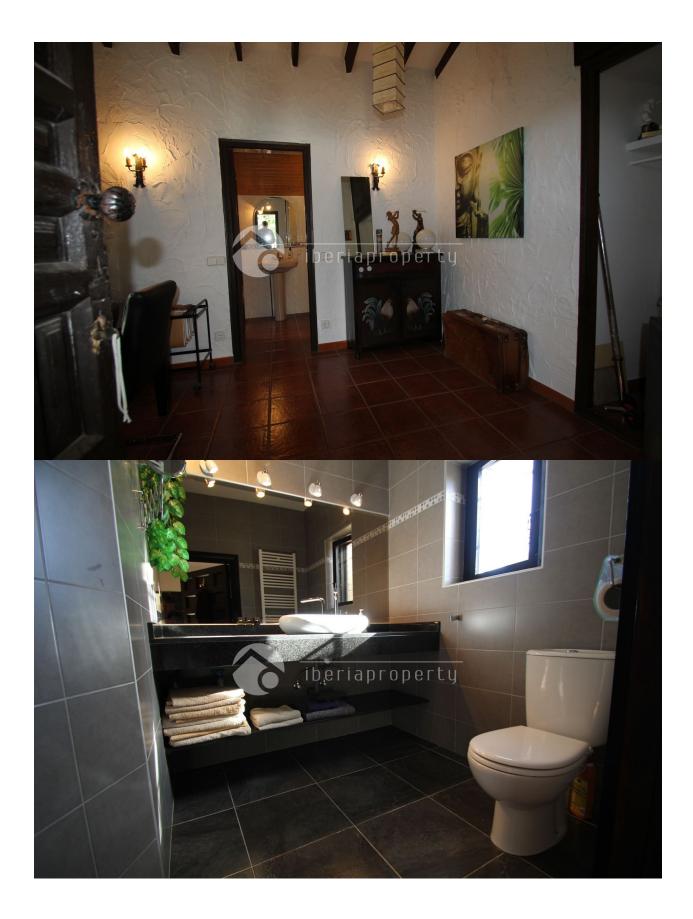

## DESCRIPTION

Beautiful villa, completely renovated in Partida el Planet in Altea. Located between Albir and Altea. Close to shopping center etc and yet quiet to live. 4 bedrooms and 4 bathrooms. Covered terrace and large terrace with sun loungers at the private pool. Air conditioning and gas fireplace. Beautiful garden with barbecue. Potted cabinets and internet. Guest apartment with living room of 40 square meters, 1 bedroom and 1 bathroom.

| STYLE                                                                              | VIEWS                                                                      | AIRCONDITIONING                                                                                                   | DISTANCE TO :                                                                         |  |
|------------------------------------------------------------------------------------|----------------------------------------------------------------------------|-------------------------------------------------------------------------------------------------------------------|---------------------------------------------------------------------------------------|--|
| • Rustic                                                                           | <ul><li>Panoramic views</li><li>Sea views</li><li>Mountain views</li></ul> | Bedrooms                                                                                                          | Beach : 2 Km                                                                          |  |
|                                                                                    |                                                                            |                                                                                                                   | Airport: 60 Km                                                                        |  |
|                                                                                    |                                                                            |                                                                                                                   | Town center : 2 Km                                                                    |  |
| ORIENTATION                                                                        | FURNITURE                                                                  | PARKING                                                                                                           | ТАХ                                                                                   |  |
| South                                                                              | Not furnished                                                              | Garage no Cars : 1                                                                                                | I.B.I : 180 €                                                                         |  |
|                                                                                    |                                                                            | Parking no Cars: 5                                                                                                |                                                                                       |  |
| MAIN LIVING AREA                                                                   | FLOARING                                                                   | GUEST APARTMENT                                                                                                   | KITCHEN                                                                               |  |
| <ul><li>Office</li><li>Storage</li><li>Bathroom en-suite</li></ul>                 | • Tile floors                                                              | Living Areas: 50 m m                                                                                              | <ul><li> Open kitchen</li><li> Equipped kitchen</li><li> Granite countertop</li></ul> |  |
|                                                                                    |                                                                            | Kitchen : 1                                                                                                       |                                                                                       |  |
|                                                                                    |                                                                            | Bedrooms:1                                                                                                        |                                                                                       |  |
|                                                                                    |                                                                            | Bathrooms : 1                                                                                                     |                                                                                       |  |
| GARDEN AND<br>TERRACES                                                             | HEATING                                                                    | EXTRA                                                                                                             |                                                                                       |  |
| <ul> <li>Covered terrace</li> <li>Open terrace</li> <li>Exterior lights</li> </ul> | • Fireplace gas                                                            | <ul> <li>Built in wardrobes</li> <li>Double glazed windows</li> <li>Satellite TV</li> <li>Storage room</li> </ul> |                                                                                       |  |