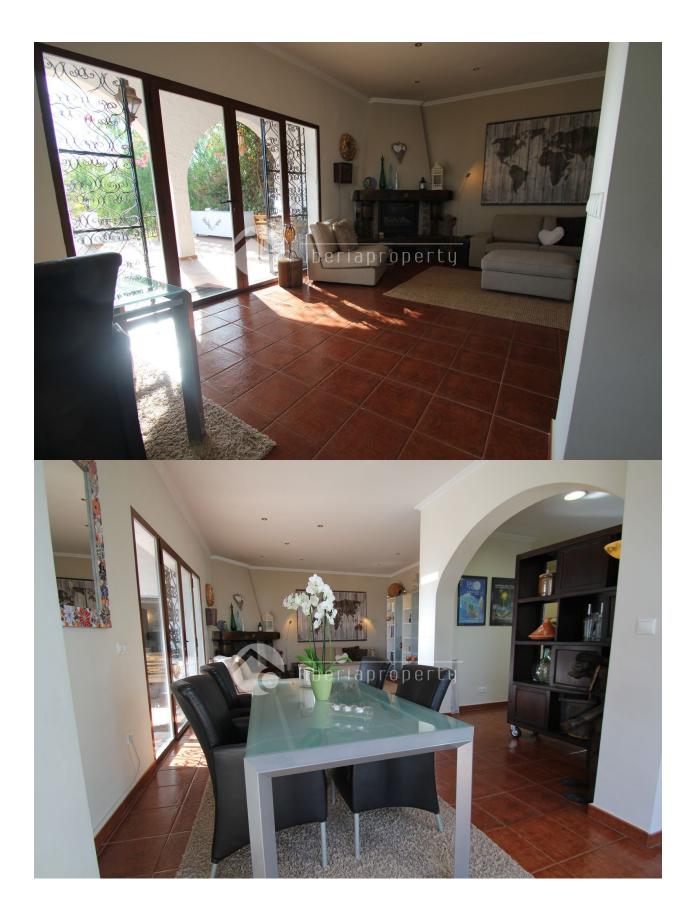

## DESCRIPTION

Beautiful villa, completely renovated in Partida el Planet in Altea. Located between Albir and Altea. Close to shopping center etc and yet quiet to live. 4 bedrooms and 4 bathrooms. Covered terrace and large terrace with sun loungers at the private pool. Air conditioning and gas fireplace. Beautiful garden with barbecue. Potted cabinets and internet. Guest apartment with living room of 40 square meters, 1 bedroom and 1 bathroom.

| STYLE                                                                              | VIEWS                                                                      | AIRCONDITIONING                                                                                                   | DISTANCE TO :                                                                         |  |
|------------------------------------------------------------------------------------|----------------------------------------------------------------------------|-------------------------------------------------------------------------------------------------------------------|---------------------------------------------------------------------------------------|--|
| • Rustic                                                                           | <ul><li>Panoramic views</li><li>Sea views</li><li>Mountain views</li></ul> | Bedrooms                                                                                                          | Beach : 2 Km                                                                          |  |
|                                                                                    |                                                                            |                                                                                                                   | Airport: 60 Km                                                                        |  |
|                                                                                    |                                                                            |                                                                                                                   | Town center : 2 Km                                                                    |  |
| ORIENTATION                                                                        | FURNITURE                                                                  | PARKING                                                                                                           | ТАХ                                                                                   |  |
| South                                                                              | Not furnished                                                              | Garage no Cars : 1                                                                                                | I.B.I : 180 €                                                                         |  |
|                                                                                    |                                                                            | Parking no Cars: 5                                                                                                |                                                                                       |  |
| MAIN LIVING AREA                                                                   | FLOARING                                                                   | GUEST APARTMENT                                                                                                   | KITCHEN                                                                               |  |
| <ul><li>Office</li><li>Storage</li><li>Bathroom en-suite</li></ul>                 | • Tile floors                                                              | Living Areas: 50 m m                                                                                              | <ul><li> Open kitchen</li><li> Equipped kitchen</li><li> Granite countertop</li></ul> |  |
|                                                                                    |                                                                            | Kitchen : 1                                                                                                       |                                                                                       |  |
|                                                                                    |                                                                            | Bedrooms:1                                                                                                        |                                                                                       |  |
|                                                                                    |                                                                            | Bathrooms : 1                                                                                                     |                                                                                       |  |
| GARDEN AND<br>TERRACES                                                             | HEATING                                                                    | EXTRA                                                                                                             |                                                                                       |  |
| <ul> <li>Covered terrace</li> <li>Open terrace</li> <li>Exterior lights</li> </ul> | • Fireplace gas                                                            | <ul> <li>Built in wardrobes</li> <li>Double glazed windows</li> <li>Satellite TV</li> <li>Storage room</li> </ul> |                                                                                       |  |