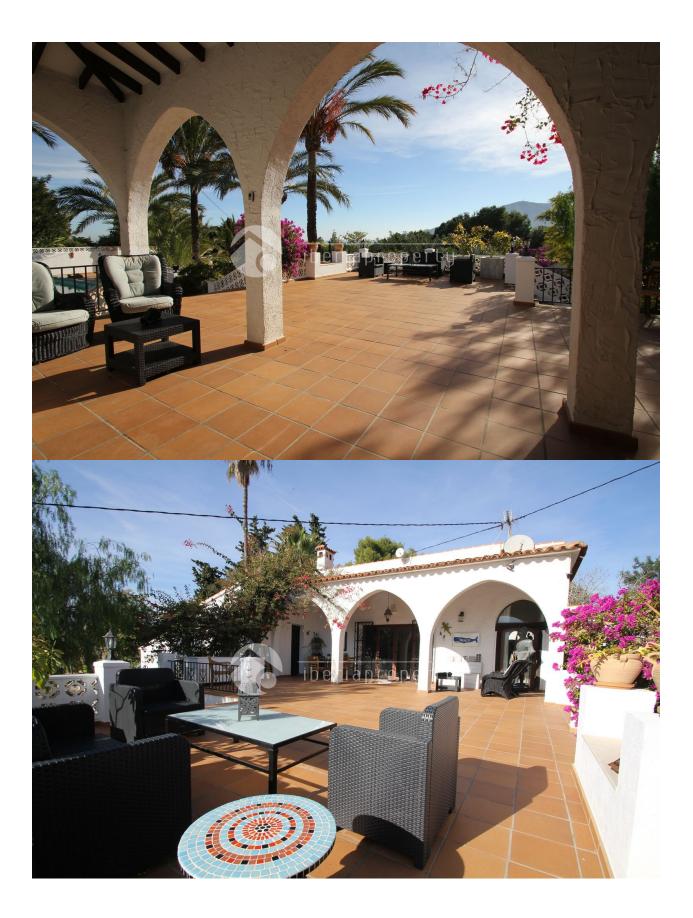

## DESCRIPTION

Beautiful villa, completely renovated in Partida el Planet in Altea. Located between Albir and Altea. Close to shopping center etc and yet quiet to live. 4 bedrooms and 4 bathrooms. Covered terrace and large terrace with sun loungers at the private pool. Air conditioning and gas fireplace. Beautiful garden with barbecue. Potted cabinets and internet. Guest apartment with living room of 40 square meters, 1 bedroom and 1 bathroom.

| STYLE                                                                              | VIEWS                                                                      | AIRCONDITIONING                                                                                                   | DISTANCE TO :                                                                         |  |
|------------------------------------------------------------------------------------|----------------------------------------------------------------------------|-------------------------------------------------------------------------------------------------------------------|---------------------------------------------------------------------------------------|--|
| • Rustic                                                                           | <ul><li>Panoramic views</li><li>Sea views</li><li>Mountain views</li></ul> | Bedrooms                                                                                                          | Beach : 2 Km                                                                          |  |
|                                                                                    |                                                                            |                                                                                                                   | Airport: 60 Km                                                                        |  |
|                                                                                    |                                                                            |                                                                                                                   | Town center : 2 Km                                                                    |  |
| ORIENTATION                                                                        | FURNITURE                                                                  | PARKING                                                                                                           | ТАХ                                                                                   |  |
| South                                                                              | Not furnished                                                              | Garage no Cars : 1                                                                                                | I.B.I : 180 €                                                                         |  |
|                                                                                    |                                                                            | Parking no Cars: 5                                                                                                |                                                                                       |  |
| MAIN LIVING AREA                                                                   | FLOARING                                                                   | GUEST APARTMENT                                                                                                   | KITCHEN                                                                               |  |
| <ul><li>Office</li><li>Storage</li><li>Bathroom en-suite</li></ul>                 | • Tile floors                                                              | Living Areas: 50 m m                                                                                              | <ul><li> Open kitchen</li><li> Equipped kitchen</li><li> Granite countertop</li></ul> |  |
|                                                                                    |                                                                            | Kitchen : 1                                                                                                       |                                                                                       |  |
|                                                                                    |                                                                            | Bedrooms:1                                                                                                        |                                                                                       |  |
|                                                                                    |                                                                            | Bathrooms : 1                                                                                                     |                                                                                       |  |
| GARDEN AND<br>TERRACES                                                             | HEATING                                                                    | EXTRA                                                                                                             |                                                                                       |  |
| <ul> <li>Covered terrace</li> <li>Open terrace</li> <li>Exterior lights</li> </ul> | • Fireplace gas                                                            | <ul> <li>Built in wardrobes</li> <li>Double glazed windows</li> <li>Satellite TV</li> <li>Storage room</li> </ul> |                                                                                       |  |