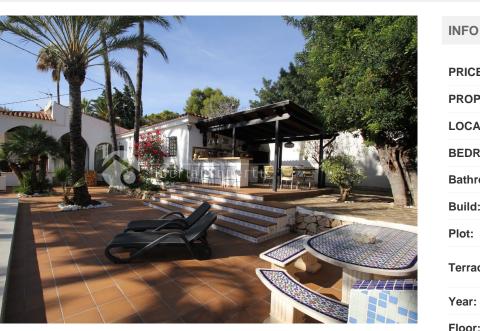

## DESCRIPTION

Beautiful villa, completely renovated in Partida el Planet in Altea. Located between Albir and Altea. Close to shopping center etc and yet quiet to live. 4 bedrooms and 4 bathrooms. Covered terrace and large terrace with sun loungers at the private pool. Air conditioning and gas fireplace. Beautiful garden with barbecue. Potted cabinets and internet. Guest apartment with living room of 40 square meters, 1 bedroom and 1 bathroom.

| STYLE                                                                              | VIEWS                                                                      | AIRCONDITIONING                                                                                                   | DISTANCE TO :                                                                         |  |
|------------------------------------------------------------------------------------|----------------------------------------------------------------------------|-------------------------------------------------------------------------------------------------------------------|---------------------------------------------------------------------------------------|--|
| • Rustic                                                                           | <ul><li>Panoramic views</li><li>Sea views</li><li>Mountain views</li></ul> | Bedrooms                                                                                                          | Beach : 2 Km                                                                          |  |
|                                                                                    |                                                                            |                                                                                                                   | Airport: 60 Km                                                                        |  |
|                                                                                    |                                                                            |                                                                                                                   | Town center : 2 Km                                                                    |  |
| ORIENTATION                                                                        | FURNITURE                                                                  | PARKING                                                                                                           | ТАХ                                                                                   |  |
| South                                                                              | Not furnished                                                              | Garage no Cars : 1                                                                                                | I.B.I : 180 €                                                                         |  |
|                                                                                    |                                                                            | Parking no Cars: 5                                                                                                |                                                                                       |  |
| MAIN LIVING AREA                                                                   | FLOARING                                                                   | GUEST APARTMENT                                                                                                   | KITCHEN                                                                               |  |
| <ul><li>Office</li><li>Storage</li><li>Bathroom en-suite</li></ul>                 | • Tile floors                                                              | Living Areas: 50 m m                                                                                              | <ul><li> Open kitchen</li><li> Equipped kitchen</li><li> Granite countertop</li></ul> |  |
|                                                                                    |                                                                            | Kitchen : 1                                                                                                       |                                                                                       |  |
|                                                                                    |                                                                            | Bedrooms:1                                                                                                        |                                                                                       |  |
|                                                                                    |                                                                            | Bathrooms : 1                                                                                                     |                                                                                       |  |
| GARDEN AND<br>TERRACES                                                             | HEATING                                                                    | EXTRA                                                                                                             |                                                                                       |  |
| <ul> <li>Covered terrace</li> <li>Open terrace</li> <li>Exterior lights</li> </ul> | • Fireplace gas                                                            | <ul> <li>Built in wardrobes</li> <li>Double glazed windows</li> <li>Satellite TV</li> <li>Storage room</li> </ul> |                                                                                       |  |

- Exterior lights
  Automatic watering system
  Fruit trees
  Palm trees
  Play Ground
  Landscaped
  Fenced
  Stone walls

- Stone wallsElectric gate
- Outdoor kitchenBBQ/grill
- Private garden

- Laundry room