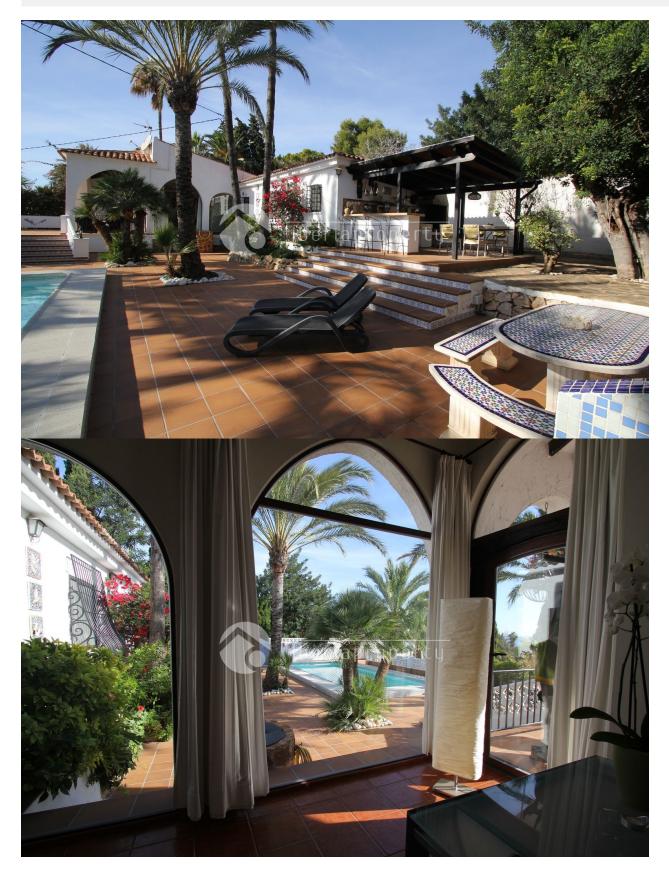

## DESCRIPTION

Beautiful villa, completely renovated in Partida el Planet in Altea. Located between Albir and Altea. Close to shopping center etc and yet quiet to live. 4 bedrooms and 4 bathrooms. Covered terrace and large terrace with sun loungers at the private pool. Air conditioning and gas fireplace. Beautiful garden with barbecue. Potted cabinets and internet. Guest apartment with living room of 40 square meters, 1 bedroom and 1 bathroom.

| STYLE                                                                              | VIEWS                                                                      | AIRCONDITIONING                                                                                                   | DISTANCE TO :                                                                         |  |
|------------------------------------------------------------------------------------|----------------------------------------------------------------------------|-------------------------------------------------------------------------------------------------------------------|---------------------------------------------------------------------------------------|--|
| • Rustic                                                                           | <ul><li>Panoramic views</li><li>Sea views</li><li>Mountain views</li></ul> | Bedrooms                                                                                                          | Beach : 2 Km                                                                          |  |
|                                                                                    |                                                                            |                                                                                                                   | Airport: 60 Km                                                                        |  |
|                                                                                    |                                                                            |                                                                                                                   | Town center : 2 Km                                                                    |  |
| ORIENTATION                                                                        | FURNITURE                                                                  | PARKING                                                                                                           | ТАХ                                                                                   |  |
| South                                                                              | Not furnished                                                              | Garage no Cars : 1                                                                                                | I.B.I : 180 €                                                                         |  |
|                                                                                    |                                                                            | Parking no Cars: 5                                                                                                |                                                                                       |  |
| MAIN LIVING AREA                                                                   | FLOARING                                                                   | GUEST APARTMENT                                                                                                   | KITCHEN                                                                               |  |
| <ul><li>Office</li><li>Storage</li><li>Bathroom en-suite</li></ul>                 | • Tile floors                                                              | Living Areas: 50 m m                                                                                              | <ul><li> Open kitchen</li><li> Equipped kitchen</li><li> Granite countertop</li></ul> |  |
|                                                                                    |                                                                            | Kitchen : 1                                                                                                       |                                                                                       |  |
|                                                                                    |                                                                            | Bedrooms:1                                                                                                        |                                                                                       |  |
|                                                                                    |                                                                            | Bathrooms : 1                                                                                                     |                                                                                       |  |
| GARDEN AND<br>TERRACES                                                             | HEATING                                                                    | EXTRA                                                                                                             |                                                                                       |  |
| <ul> <li>Covered terrace</li> <li>Open terrace</li> <li>Exterior lights</li> </ul> | • Fireplace gas                                                            | <ul> <li>Built in wardrobes</li> <li>Double glazed windows</li> <li>Satellite TV</li> <li>Storage room</li> </ul> |                                                                                       |  |

- Exterior lights
  Automatic watering system
  Fruit trees
  Palm trees
  Play Ground
  Landscaped
  Fenced
  Stone walls

- Stone wallsElectric gate
- Outdoor kitchenBBQ/grill
- Private garden

- Laundry room