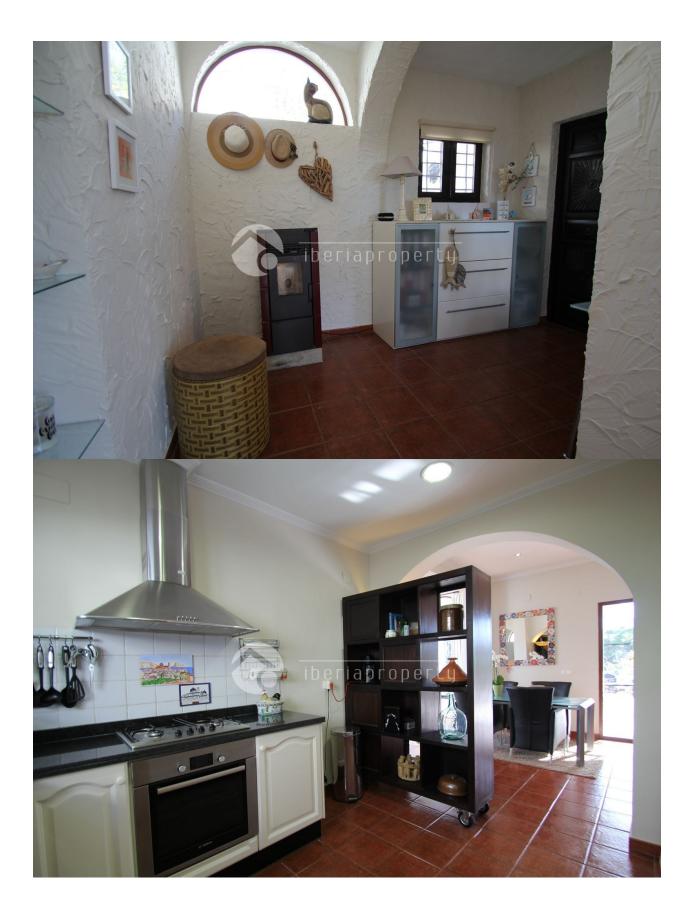

## DESCRIPTION

Beautiful villa, completely renovated in Partida el Planet in Altea. Located between Albir and Altea. Close to shopping center etc and yet quiet to live. 4 bedrooms and 4 bathrooms. Covered terrace and large terrace with sun loungers at the private pool. Air conditioning and gas fireplace. Beautiful garden with barbecue. Potted cabinets and internet. Guest apartment with living room of 40 square meters, 1 bedroom and 1 bathroom.

| STYLE                                                                              | VIEWS                                                                      | AIRCONDITIONING                                                                                                   | DISTANCE TO :                                                                         |  |
|------------------------------------------------------------------------------------|----------------------------------------------------------------------------|-------------------------------------------------------------------------------------------------------------------|---------------------------------------------------------------------------------------|--|
| • Rustic                                                                           | <ul><li>Panoramic views</li><li>Sea views</li><li>Mountain views</li></ul> | Bedrooms                                                                                                          | Beach : 2 Km                                                                          |  |
|                                                                                    |                                                                            |                                                                                                                   | Airport: 60 Km                                                                        |  |
|                                                                                    |                                                                            |                                                                                                                   | Town center : 2 Km                                                                    |  |
| ORIENTATION                                                                        | FURNITURE                                                                  | PARKING                                                                                                           | ТАХ                                                                                   |  |
| South                                                                              | Not furnished                                                              | Garage no Cars : 1                                                                                                | I.B.I : 180 €                                                                         |  |
|                                                                                    |                                                                            | Parking no Cars: 5                                                                                                |                                                                                       |  |
| MAIN LIVING AREA                                                                   | FLOARING                                                                   | GUEST APARTMENT                                                                                                   | KITCHEN                                                                               |  |
| <ul><li>Office</li><li>Storage</li><li>Bathroom en-suite</li></ul>                 | • Tile floors                                                              | Living Areas: 50 m m                                                                                              | <ul><li> Open kitchen</li><li> Equipped kitchen</li><li> Granite countertop</li></ul> |  |
|                                                                                    |                                                                            | Kitchen : 1                                                                                                       |                                                                                       |  |
|                                                                                    |                                                                            | Bedrooms:1                                                                                                        |                                                                                       |  |
|                                                                                    |                                                                            | Bathrooms : 1                                                                                                     |                                                                                       |  |
| GARDEN AND<br>TERRACES                                                             | HEATING                                                                    | EXTRA                                                                                                             |                                                                                       |  |
| <ul> <li>Covered terrace</li> <li>Open terrace</li> <li>Exterior lights</li> </ul> | • Fireplace gas                                                            | <ul> <li>Built in wardrobes</li> <li>Double glazed windows</li> <li>Satellite TV</li> <li>Storage room</li> </ul> |                                                                                       |  |