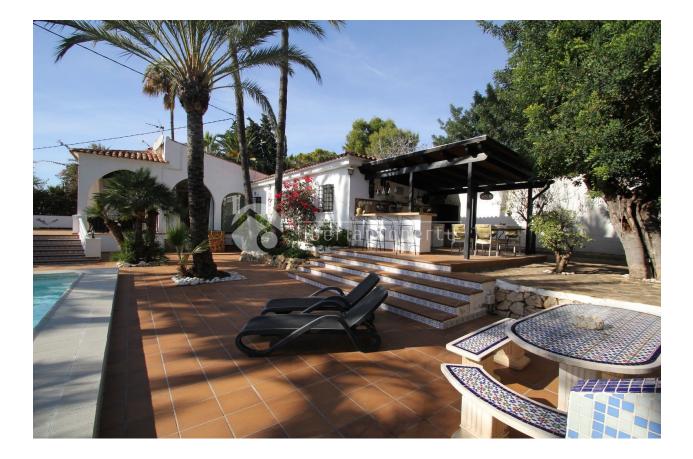

## DESCRIPTION

Beautiful villa, completely renovated in Partida el Planet in Altea. Located between Albir and Altea. Close to shopping center etc and yet quiet to live. 4 bedrooms and 4 bathrooms. Covered terrace and large terrace with sun loungers at the private pool. Air conditioning and gas fireplace. Beautiful garden with barbecue. Potted cabinets and internet. Guest apartment with living room of 40 square meters, 1 bedroom and 1 bathroom.

## **PROPERTY GALLERY**

"Experience our experience - Because you deserve the best"