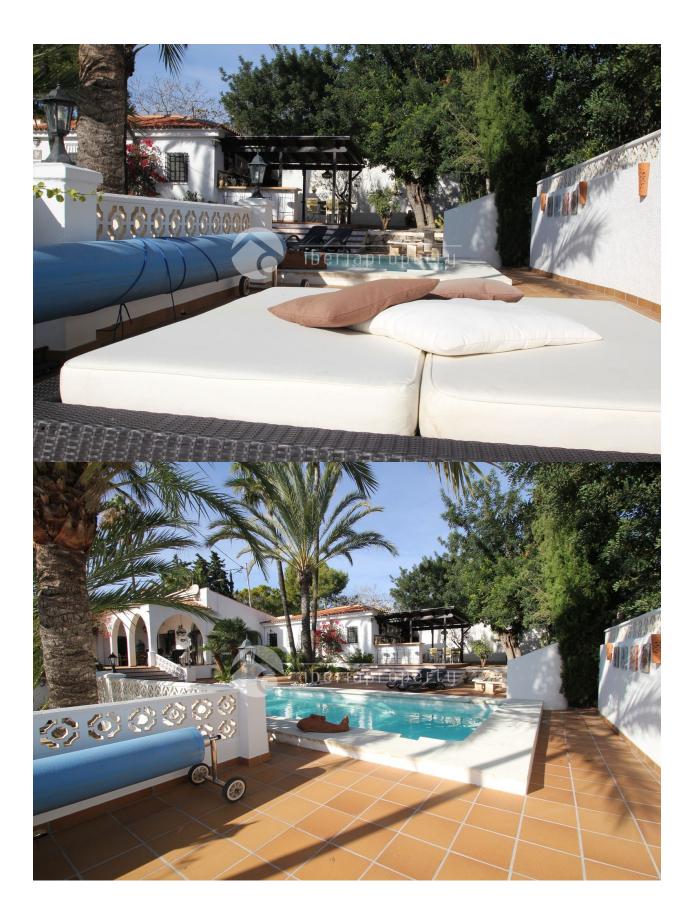

## DESCRIPTION

Beautiful villa, completely renovated in Partida el Planet in Altea. Located between Albir and Altea. Close to shopping center etc and yet quiet to live. 4 bedrooms and 4 bathrooms. Covered terrace and large terrace with sun loungers at the private pool. Air conditioning and gas fireplace. Beautiful garden with barbecue. Potted cabinets and internet. Guest apartment with living room of 40 square meters, 1 bedroom and 1 bathroom.

| STYLE                                                                              | VIEWS                                                                      | AIRCONDITIONING                                                                                                   | DISTANCE TO :                                                                         |  |
|------------------------------------------------------------------------------------|----------------------------------------------------------------------------|-------------------------------------------------------------------------------------------------------------------|---------------------------------------------------------------------------------------|--|
| • Rustic                                                                           | <ul><li>Panoramic views</li><li>Sea views</li><li>Mountain views</li></ul> | Bedrooms                                                                                                          | Beach : 2 Km                                                                          |  |
|                                                                                    |                                                                            |                                                                                                                   | Airport: 60 Km                                                                        |  |
|                                                                                    |                                                                            |                                                                                                                   | Town center : 2 Km                                                                    |  |
| ORIENTATION                                                                        | FURNITURE                                                                  | PARKING                                                                                                           | ТАХ                                                                                   |  |
| South                                                                              | Not furnished                                                              | Garage no Cars : 1                                                                                                | I.B.I : 180 €                                                                         |  |
|                                                                                    |                                                                            | Parking no Cars: 5                                                                                                |                                                                                       |  |
| MAIN LIVING AREA                                                                   | FLOARING                                                                   | GUEST APARTMENT                                                                                                   | KITCHEN                                                                               |  |
| <ul><li>Office</li><li>Storage</li><li>Bathroom en-suite</li></ul>                 | • Tile floors                                                              | Living Areas: 50 m m                                                                                              | <ul><li> Open kitchen</li><li> Equipped kitchen</li><li> Granite countertop</li></ul> |  |
|                                                                                    |                                                                            | Kitchen : 1                                                                                                       |                                                                                       |  |
|                                                                                    |                                                                            | Bedrooms:1                                                                                                        |                                                                                       |  |
|                                                                                    |                                                                            | Bathrooms : 1                                                                                                     |                                                                                       |  |
| GARDEN AND<br>TERRACES                                                             | HEATING                                                                    | EXTRA                                                                                                             |                                                                                       |  |
| <ul> <li>Covered terrace</li> <li>Open terrace</li> <li>Exterior lights</li> </ul> | • Fireplace gas                                                            | <ul> <li>Built in wardrobes</li> <li>Double glazed windows</li> <li>Satellite TV</li> <li>Storage room</li> </ul> |                                                                                       |  |