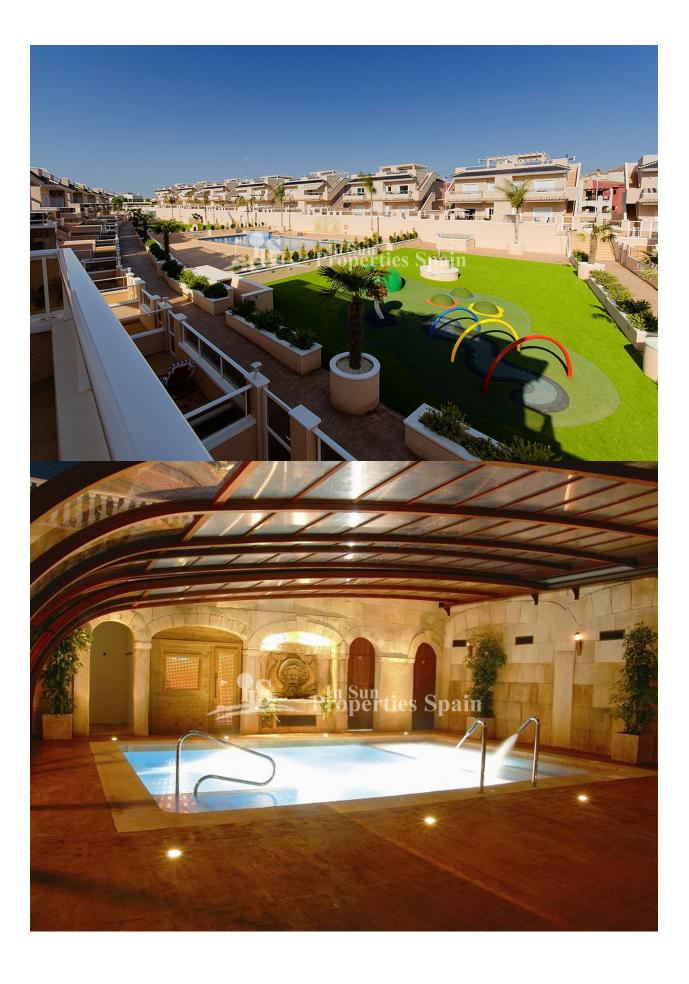

### **DESCRIPTION**

SPECIAL OFFER 5% DISCOUNT!! Located in the privileged area of PUNTA PRIMA is this stunning Spa development. This is a 3 bed, 77m2 Ground Floor Bungalow/Apartment with open plan living/dining room, fully equipped fitted kitchen, 2 bathrooms and 118m2 private garden, perfect for a BBQ with family and friends. Just 10km away we have 4 Prestigious Golf Courses, Villamartin, Las Ramblas, Las Colinas and Campoamor, all 18 holes. This development comprises of bungalow type Apartments set on the ground floor with garden and top floor with solarium, all with 2 or 3 bedrooms and 2 bathrooms plus Apartments in Block, again with 2 or 3 bedrooms and 2 bathrooms plus Penthouses. Underground parking space. 3 bedroo, 2 bathroom Ground floor Bungalow of 77m2 with 211m2 private garden now just €223,155 with the special 5% discount. All set within large communal green areas with swimming pool and Jacuzzi, one of them with indoor SPA pool (Jacuzzi, cervical jets, sauna, gym etc.) More than 5,000 m2 of green areas with swimming pools, Spa with Jacuzzi, sauna, Gym and children's areas, all this together makes this an Exclusive Residential not to be missed! Located south of Torrevieja, 300 meters from the Punta Marina Shopping Center and 5 minutes from Zenia Boulevard Shopping Center, close to the prestigious Rocío del Mar beaches, Punta Prima Beach, La Zenia Beach and Playa Flamenca.

## **GARDEN AND TERRACES**

- Covered terrace
- Open terrace
- Palm trees
- Play Ground
- Landscaped
- Private garden
- Communal Garden

### **EXTRA**

- Indoor jacuzzi
- Built in wardrobes
- · Reinforced door
- Double glazed windows
- Video security