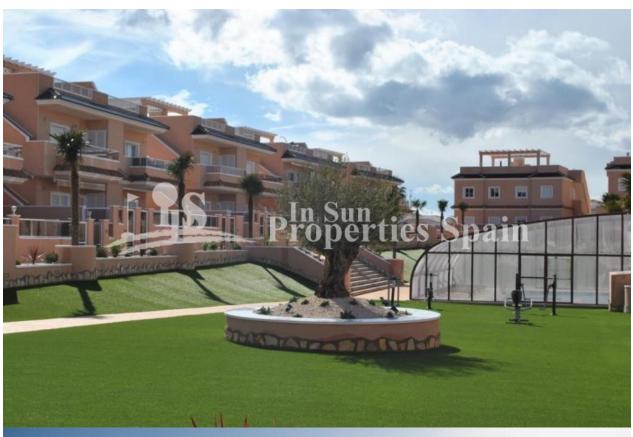

### **DESCRIPTION**

SPECIAL OFFER 5% DISCOUNT!! Located in the privileged area of PUNTA PRIMA is this stunning Spa development. This is a 3 bed, 77m2 Ground Floor Bungalow/Apartment with open plan living/dining room, fully equipped fitted kitchen, 2 bathrooms and 118m2 private garden, perfect for a BBQ with family and friends. Just 10km away we have 4 Prestigious Golf Courses, Villamartin, Las Ramblas, Las Colinas and Campoamor, all 18 holes. This development comprises of bungalow type Apartments set on the ground floor with garden and top floor with solarium, all with 2 or 3 bedrooms and 2 bathrooms plus Apartments in Block, again with 2 or 3 bedrooms and 2 bathrooms plus Penthouses. Underground parking space. 3 bedroo, 2 bathroom Ground floor Bungalow of 77m2 with 211m2 private garden now just €223,155 with the special 5% discount. All set within large communal green areas with swimming pool and Jacuzzi, one of them with indoor SPA pool (Jacuzzi, cervical jets, sauna, gym etc.) More than 5,000 m2 of green areas with swimming pools, Spa with Jacuzzi, sauna, Gym and children's areas, all this together makes this an Exclusive Residential not to be missed! Located south of Torrevieja, 300 meters from the Punta Marina Shopping Center and 5 minutes from Zenia Boulevard Shopping Center, close to the prestigious Rocío del Mar beaches, Punta Prima Beach, La Zenia Beach and Playa Flamenca.

## **GARDEN AND TERRACES**

- Covered terrace
- Open terrace
- Palm trees
- Play Ground
- Landscaped
- Private garden
- Communal Garden