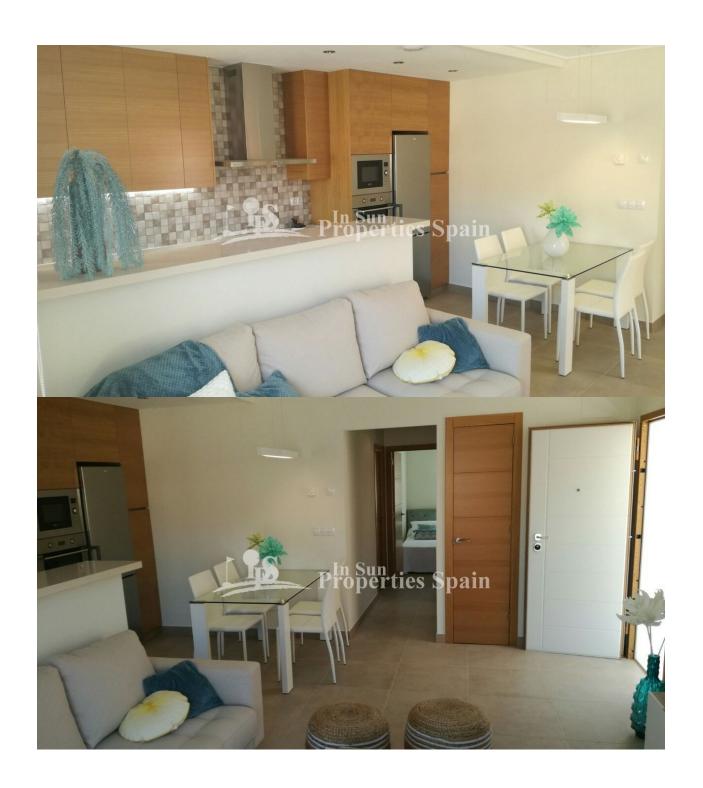

### **DESCRIPTION**

SPECIAL OFFER 5% DISCOUNT!! Located in the privileged area of PUNTA PRIMA is this stunning Spa development. This is a 3 bed, 77m2 Ground Floor Bungalow/Apartment with open plan living/dining room, fully equipped fitted kitchen, 2 bathrooms and 118m2 private garden, perfect for a BBQ with family and friends. Just 10km away we have 4 Prestigious Golf Courses, Villamartin, Las Ramblas, Las Colinas and Campoamor, all 18 holes. This development comprises of bungalow type Apartments set on the ground floor with garden and top floor with solarium, all with 2 or 3 bedrooms and 2 bathrooms plus Apartments in Block, again with 2 or 3 bedrooms and 2 bathrooms plus Penthouses. Underground parking space. 3 bedroo, 2 bathroom Ground floor Bungalow of 77m2 with 211m2 private garden now just €223,155 with the special 5% discount. All set within large communal green areas with swimming pool and Jacuzzi, one of them with indoor SPA pool (Jacuzzi, cervical jets, sauna, gym etc.) More than 5,000 m2 of green areas with swimming pools, Spa with Jacuzzi, sauna, Gym and children's areas, all this together makes this an Exclusive Residential not to be missed! Located south of Torrevieja, 300 meters from the Punta Marina Shopping Center and 5 minutes from Zenia Boulevard Shopping Center, close to the prestigious Rocío del Mar beaches, Punta Prima Beach, La Zenia Beach and Playa Flamenca.

### **KITCHEN**

- Open kitchen
- Equipped kitchen

"Experience our experience - Because you deserve the best"