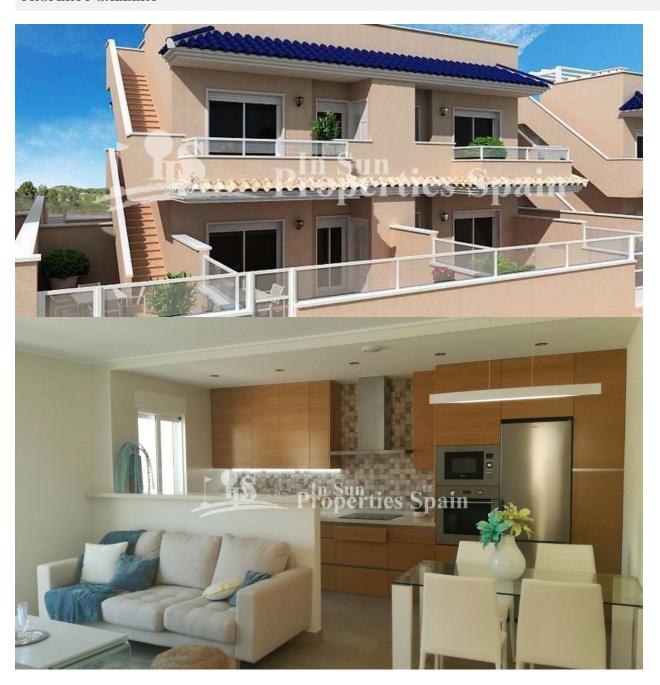

### **DESCRIPTION**

SPECIAL OFFER 5% DISCOUNT!! Located in the privileged area of PUNTA PRIMA is this stunning Spa development. This is a 3 bed, 77m2 Ground Floor Bungalow/Apartment with open plan living/dining room, fully equipped fitted kitchen, 2 bathrooms and 118m2 private garden, perfect for a BBQ with family and friends. Just 10km away we have 4 Prestigious Golf Courses, Villamartin, Las Ramblas, Las Colinas and Campoamor, all 18 holes. This development comprises of bungalow type Apartments set on the ground floor with garden and top floor with solarium, all with 2 or 3 bedrooms and 2 bathrooms plus Apartments in Block, again with 2 or 3 bedrooms and 2 bathrooms plus Penthouses. Underground parking space. 3 bedroo, 2 bathroom Ground floor Bungalow of 77m2 with 211m2 private garden now just €223,155 with the special 5% discount. All set within large communal green areas with swimming pool and Jacuzzi, one of them with indoor SPA pool (Jacuzzi, cervical jets, sauna, gym etc.) More than 5,000 m2 of green areas with swimming pools, Spa with Jacuzzi, sauna, Gym and children's areas, all this together makes this an Exclusive Residential not to be missed! Located south of Torrevieja, 300 meters from the Punta Marina Shopping Center and 5 minutes from Zenia Boulevard Shopping Center, close to the prestigious Rocío del Mar beaches, Punta Prima Beach, La Zenia Beach and Playa Flamenca.

### **KITCHEN**

- Open kitchen
- Equipped kitchen

"Experience our experience - Because you deserve the best"