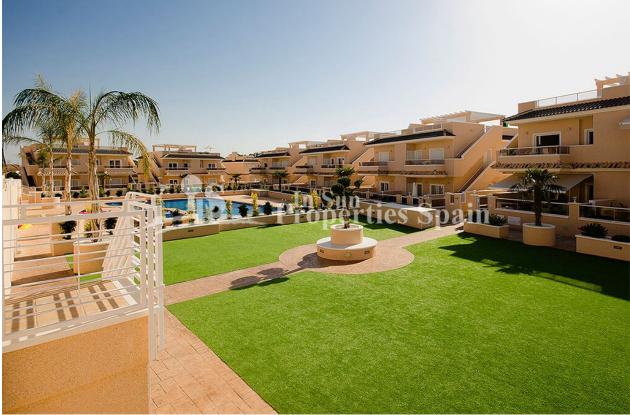

### **DESCRIPTION**

SPECIAL OFFER 5% DISCOUNT!! Located in the privileged area of PUNTA PRIMA is this stunning Spa development. This is a 3 bed, 77m2 Ground Floor Bungalow/Apartment with open plan living/dining room, fully equipped fitted kitchen, 2 bathrooms and 118m2 private garden, perfect for a BBQ with family and friends. Just 10km away we have 4 Prestigious Golf Courses, Villamartin, Las Ramblas, Las Colinas and Campoamor, all 18 holes. This development comprises of bungalow type Apartments set on the ground floor with garden and top floor with solarium, all with 2 or 3 bedrooms and 2 bathrooms plus Apartments in Block, again with 2 or 3 bedrooms and 2 bathrooms plus Penthouses. Underground parking space. 3 bedroo, 2 bathroom Ground floor Bungalow of 77m2 with 211m2 private garden now just €223,155 with the special 5% discount. All set within large communal green areas with swimming pool and Jacuzzi, one of them with indoor SPA pool (Jacuzzi, cervical jets, sauna, gym etc.) More than 5,000 m2 of green areas with swimming pools, Spa with Jacuzzi, sauna, Gym and children's areas, all this together makes this an Exclusive Residential not to be missed! Located south of Torrevieja, 300 meters from the Punta Marina Shopping Center and 5 minutes from Zenia Boulevard Shopping Center, close to the prestigious Rocío del Mar beaches, Punta Prima Beach, La Zenia Beach and Playa Flamenca.

## **GARDEN AND TERRACES**

- Covered terrace
- Open terrace
- Palm trees
- Play Ground
- Landscaped
- Private garden
- Communal Garden