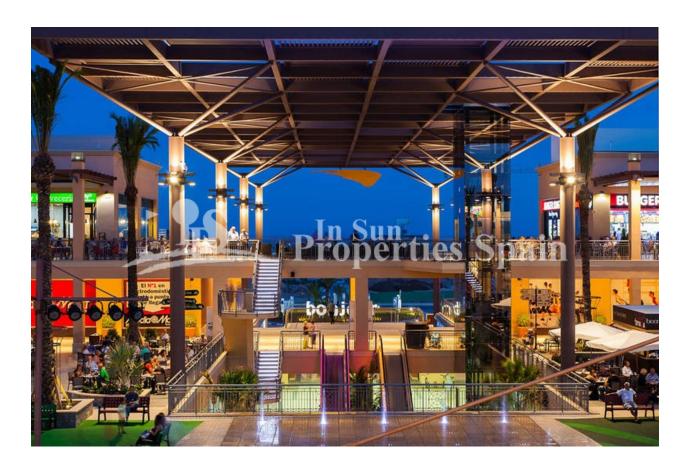

### **DESCRIPTION**

SPECIAL OFFER 5% DISCOUNT!! Located in the privileged area of PUNTA PRIMA is this stunning Spa development. This is a 3 bed, 77m2 Ground Floor Bungalow/Apartment with open plan living/dining room, fully equipped fitted kitchen, 2 bathrooms and 118m2 private garden, perfect for a BBQ with family and friends. Just 10km away we have 4 Prestigious Golf Courses, Villamartin, Las Ramblas, Las Colinas and Campoamor, all 18 holes. This development comprises of bungalow type Apartments set on the ground floor with garden and top floor with solarium, all with 2 or 3 bedrooms and 2 bathrooms plus Apartments in Block, again with 2 or 3 bedrooms and 2 bathrooms plus Penthouses. Underground parking space. 3 bedroo, 2 bathroom Ground floor Bungalow of 77m2 with 211m2 private garden now just €223,155 with the special 5% discount. All set within large communal green areas with swimming pool and Jacuzzi, one of them with indoor SPA pool (Jacuzzi, cervical jets, sauna, gym etc.) More than 5,000 m2 of green areas with swimming pools, Spa with Jacuzzi, sauna, Gym and children's areas, all this together makes this an Exclusive Residential not to be missed! Located south of Torrevieja, 300 meters from the Punta Marina Shopping Center and 5 minutes from Zenia Boulevard Shopping Center, close to the prestigious Rocío del Mar beaches, Punta Prima Beach, La Zenia Beach and Playa Flamenca.