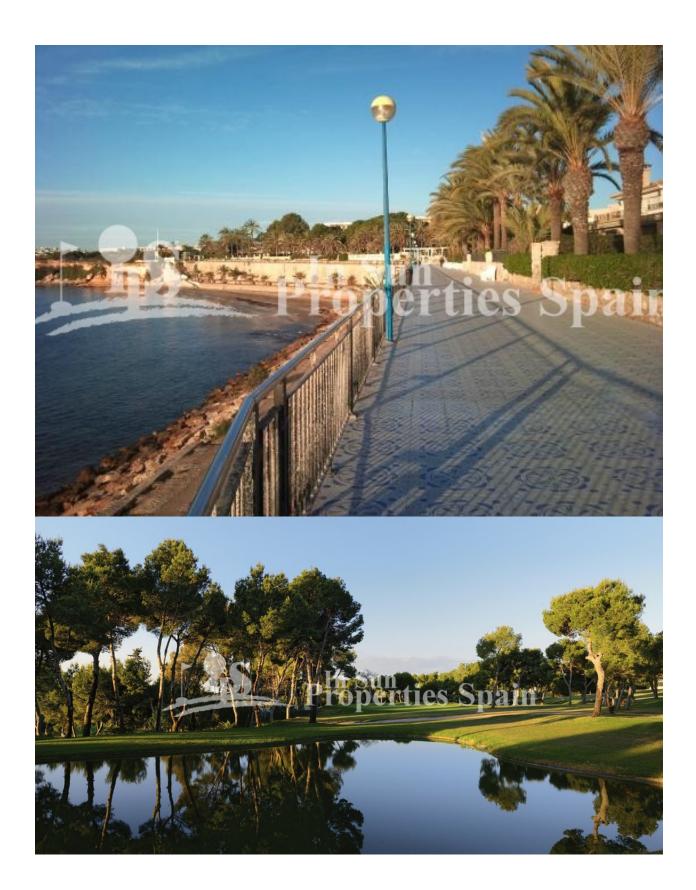

### **DESCRIPTION**

SPECIAL OFFER 5% DISCOUNT!! Located in the privileged area of PUNTA PRIMA is this stunning Spa development. This is a 3 bed, 77m2 Ground Floor Bungalow/Apartment with open plan living/dining room, fully equipped fitted kitchen, 2 bathrooms and 118m2 private garden, perfect for a BBQ with family and friends. Just 10km away we have 4 Prestigious Golf Courses, Villamartin, Las Ramblas, Las Colinas and Campoamor, all 18 holes. This development comprises of bungalow type Apartments set on the ground floor with garden and top floor with solarium, all with 2 or 3 bedrooms and 2 bathrooms plus Apartments in Block, again with 2 or 3 bedrooms and 2 bathrooms plus Penthouses. Underground parking space. 3 bedroo, 2 bathroom Ground floor Bungalow of 77m2 with 211m2 private garden now just €223,155 with the special 5% discount. All set within large communal green areas with swimming pool and Jacuzzi, one of them with indoor SPA pool (Jacuzzi, cervical jets, sauna, gym etc.) More than 5,000 m2 of green areas with swimming pools, Spa with Jacuzzi, sauna, Gym and children's areas, all this together makes this an Exclusive Residential not to be missed! Located south of Torrevieja, 300 meters from the Punta Marina Shopping Center and 5 minutes from Zenia Boulevard Shopping Center, close to the prestigious Rocío del Mar beaches, Punta Prima Beach, La Zenia Beach and Playa Flamenca.

### **STYLE**

- Modern
- Mediterranean

Beach: 1 Km

Airport: 50 Km

Town center : 500 m