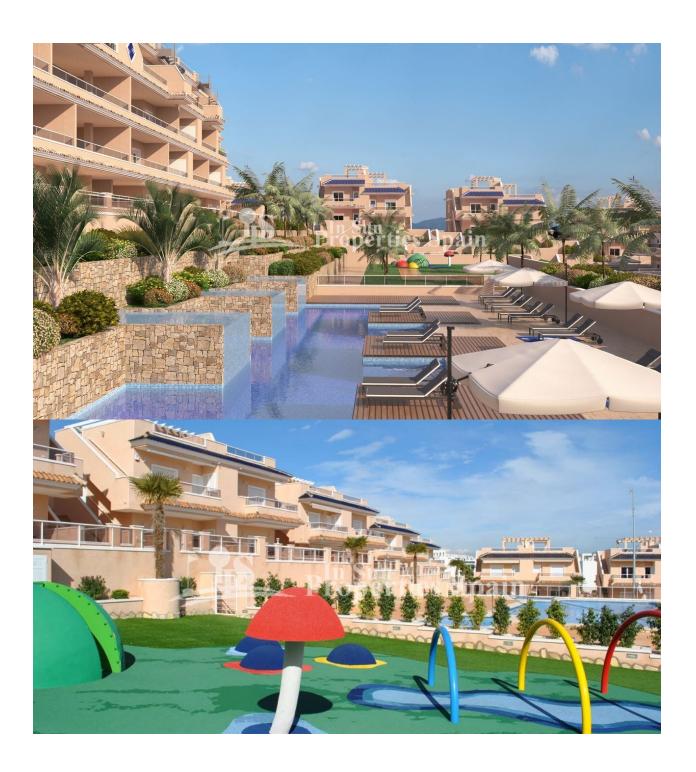

### **DESCRIPTION**

SPECIAL OFFER 5% DISCOUNT!! Located in the privileged area of PUNTA PRIMA is this stunning Spa development. This is a 3 bed, 77m2 Ground Floor Bungalow/Apartment with open plan living/dining room, fully equipped fitted kitchen, 2 bathrooms and 118m2 private garden, perfect for a BBQ with family and friends. Just 10km away we have 4 Prestigious Golf Courses, Villamartin, Las Ramblas, Las Colinas and Campoamor, all 18 holes. This development comprises of bungalow type Apartments set on the ground floor with garden and top floor with solarium, all with 2 or 3 bedrooms and 2 bathrooms plus Apartments in Block, again with 2 or 3 bedrooms and 2 bathrooms plus Penthouses. Underground parking space. 3 bedroo, 2 bathroom Ground floor Bungalow of 77m2 with 211m2 private garden now just €223,155 with the special 5% discount. All set within large communal green areas with swimming pool and Jacuzzi, one of them with indoor SPA pool (Jacuzzi, cervical jets, sauna, gym etc.) More than 5,000 m2 of green areas with swimming pools, Spa with Jacuzzi, sauna, Gym and children's areas, all this together makes this an Exclusive Residential not to be missed! Located south of Torrevieja, 300 meters from the Punta Marina Shopping Center and 5 minutes from Zenia Boulevard Shopping Center, close to the prestigious Rocío del Mar beaches, Punta Prima Beach, La Zenia Beach and Playa Flamenca.

## **GARDEN AND TERRACES**

- Covered terrace
- Open terrace
- Palm trees
- Play Ground
- Landscaped
- Private garden
- Communal Garden