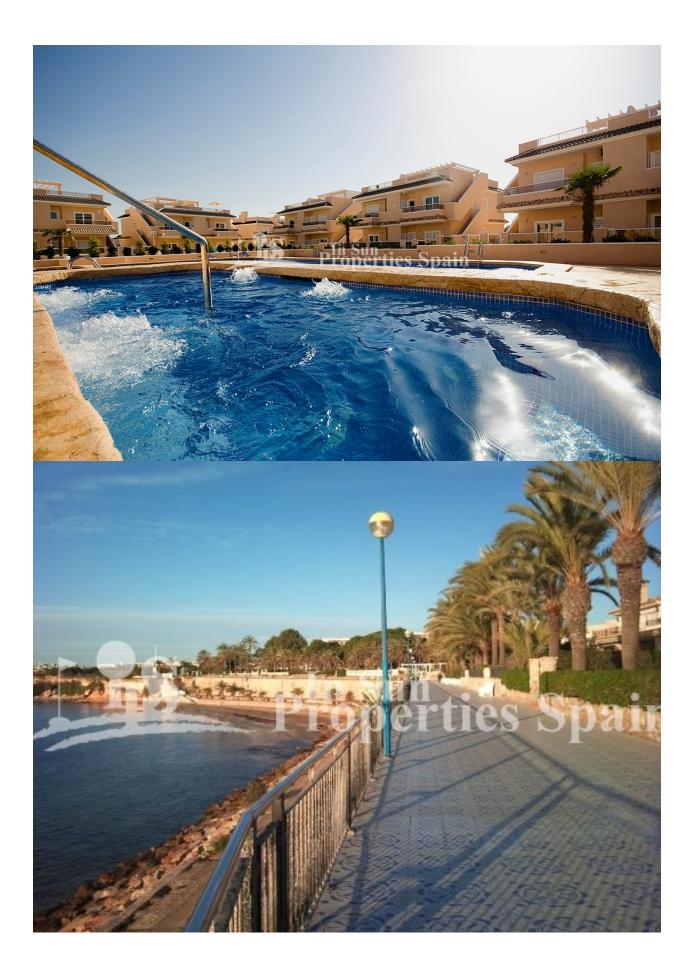

## DESCRIPTION

Located in the privileged area of PUNTA PRIMA, 300 meters from the Punta Marina Shopping Center and 5 minutes from PUNTA PRIMA BEACH and Zenia Boulevard Shopping Center. key ready, these are the last few remaining PENTHOUSE Apartments at this development. This penthouse apartment (in block) boasts 2 bedrooms within the 68m2 built surface area, an open plan living/dining room, fully equipped fitted kitchen, 2 bathrooms, 9m2 terrace and private 52m2 sunny solarium. The development is set within large communal green areas with swimming pool and Jacuzzi, one of them with indoor SPA pool (Jacuzzi, cervical jets, sauna, gym etc.) More than 5,000 m2 of green areas with swimming pools, Spa with Jacuzzi, sauna, Gym and children's areas, all this together makes this an Exclusive Residential not to be missed! The area is home to a number of championship Golf resorts including Campo de Golf Villamartin, Las Ramblas, Las Colinas Golf & Country Clun and Campoamor. Nearby Torrevieja is a city full of vibrant nightlife and a lovely port and promenade. Alicante and Murcia (RMU) airports are around 50 minutes from Punta Prima.

## Beach : 1 Km

Airport: 50 Km

Town center : 500 m