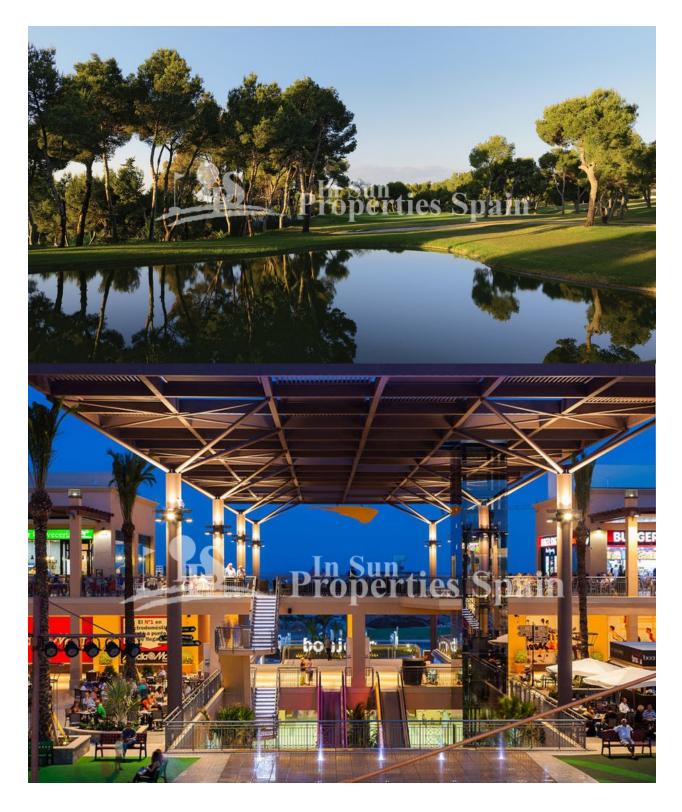

## DESCRIPTION

Located in the privileged area of PUNTA PRIMA, 300 meters from the Punta Marina Shopping Center and 5 minutes from PUNTA PRIMA BEACH and Zenia Boulevard Shopping Center. key ready, these are the last few remaining PENTHOUSE Apartments at this development. This penthouse apartment (in block) boasts 2 bedrooms within the 68m2 built surface area, an open plan living/dining room, fully equipped fitted kitchen, 2 bathrooms, 9m2 terrace and private 52m2 sunny solarium. The development is set within large communal green areas with swimming pool and Jacuzzi, one of them with indoor SPA pool (Jacuzzi, cervical jets, sauna, gym etc.) More than 5,000 m2 of green areas with swimming pools, Spa with Jacuzzi, sauna, Gym and children's areas, all this together makes this an Exclusive Residential not to be missed! The area is home to a number of championship Golf resorts including Campo de Golf Villamartin, Las Ramblas, Las Colinas Golf & Country Clun and Campoamor. Nearby Torrevieja is a city full of vibrant nightlife and a lovely port and promenade. Alicante and Murcia (RMU) airports are around 50 minutes from Punta Prima.