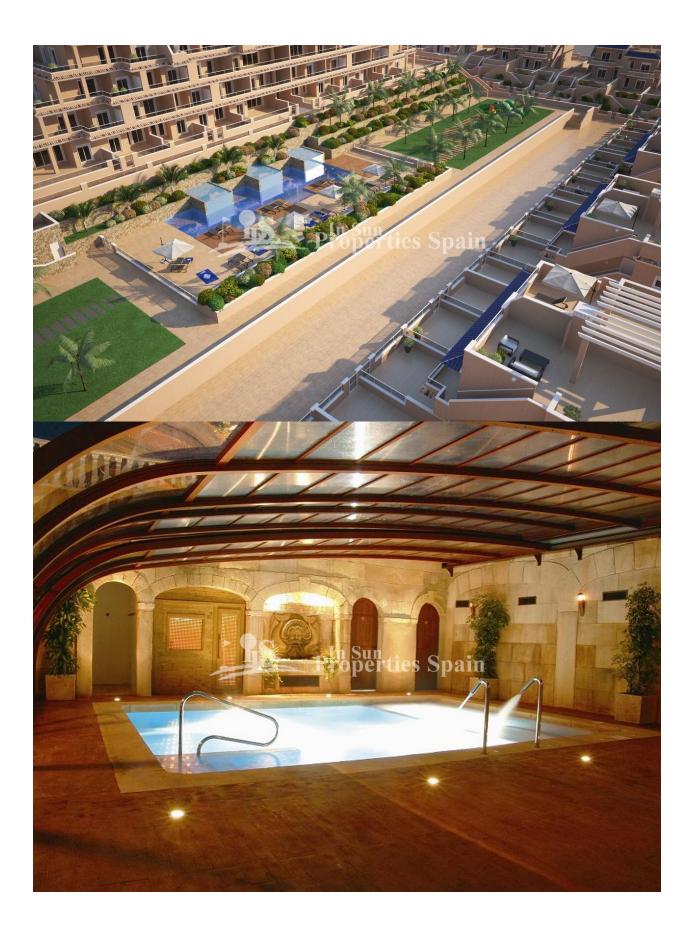

## DESCRIPTION

Located in the privileged area of PUNTA PRIMA, 300 meters from the Punta Marina Shopping Center and 5 minutes from PUNTA PRIMA BEACH and Zenia Boulevard Shopping Center. key ready, these are the last few remaining PENTHOUSE Apartments at this development. This penthouse apartment (in block) boasts 2 bedrooms within the 68m2 built surface area, an open plan living/dining room, fully equipped fitted kitchen, 2 bathrooms, 9m2 terrace and private 52m2 sunny solarium. The development is set within large communal green areas with swimming pool and Jacuzzi, one of them with indoor SPA pool (Jacuzzi, cervical jets, sauna, gym etc.) More than 5,000 m2 of green areas with swimming pools, Spa with Jacuzzi, sauna, Gym and children's areas, all this together makes this an Exclusive Residential not to be missed! The area is home to a number of championship Golf resorts including Campo de Golf Villamartin, Las Ramblas, Las Colinas Golf & Country Clun and Campoamor. Nearby Torrevieja is a city full of vibrant nightlife and a lovely port and promenade. Alicante and Murcia (RMU) airports are around 50 minutes from Punta Prima.