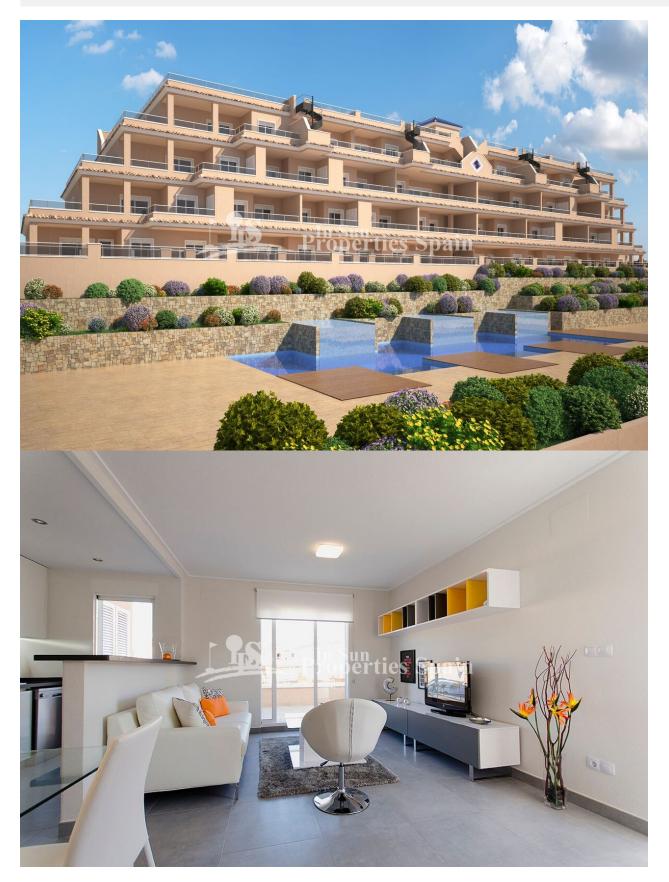

## DESCRIPTION

Located in the privileged area of PUNTA PRIMA, 300 meters from the Punta Marina Shopping Center and 5 minutes from PUNTA PRIMA BEACH and Zenia Boulevard Shopping Center. key ready, these are the last few remaining PENTHOUSE Apartments at this development. This penthouse apartment (in block) boasts 2 bedrooms within the 68m2 built surface area, an open plan living/dining room, fully equipped fitted kitchen, 2 bathrooms, 9m2 terrace and private 52m2 sunny solarium. The development is set within large communal green areas with swimming pool and Jacuzzi, one of them with indoor SPA pool (Jacuzzi, cervical jets, sauna, gym etc.) More than 5,000 m2 of green areas with swimming pools, Spa with Jacuzzi, sauna, Gym and children's areas, all this together makes this an Exclusive Residential not to be missed! The area is home to a number of championship Golf resorts including Campo de Golf Villamartin, Las Ramblas, Las Colinas Golf & Country Clun and Campoamor. Nearby Torrevieja is a city full of vibrant nightlife and a lovely port and promenade. Alicante and Murcia (RMU) airports are around 50 minutes from Punta Prima.