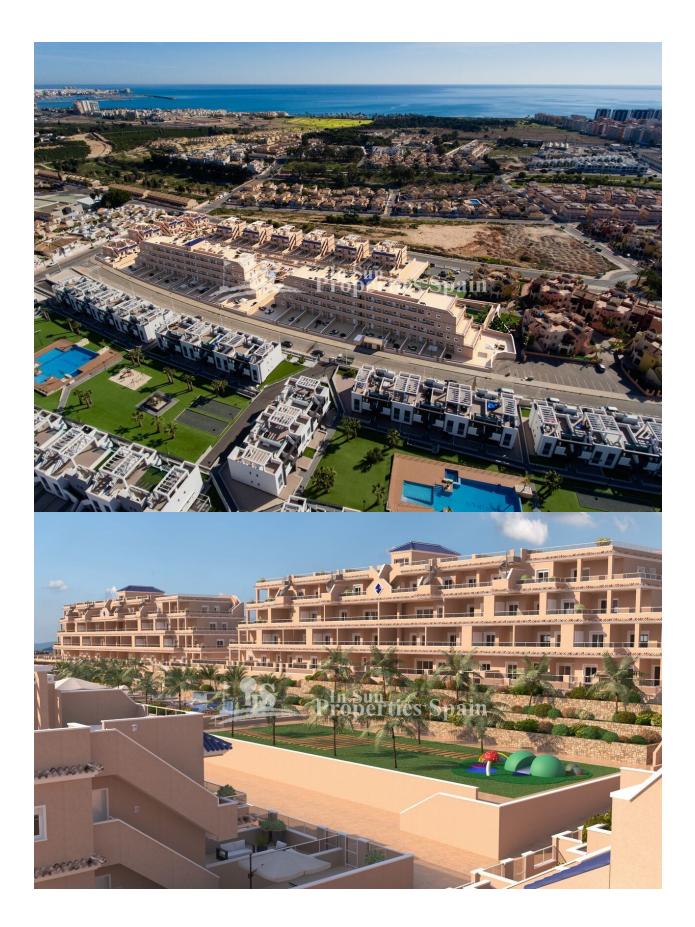

## DESCRIPTION

Located in the privileged area of PUNTA PRIMA, 300 meters from the Punta Marina Shopping Center and 5 minutes from PUNTA PRIMA BEACH and Zenia Boulevard Shopping Center. key ready, these are the last few remaining PENTHOUSE Apartments at this development. This penthouse apartment (in block) boasts 2 bedrooms within the 68m2 built surface area, an open plan living/dining room, fully equipped fitted kitchen, 2 bathrooms, 9m2 terrace and private 52m2 sunny solarium. The development is set within large communal green areas with swimming pool and Jacuzzi, one of them with indoor SPA pool (Jacuzzi, cervical jets, sauna, gym etc.) More than 5,000 m2 of green areas with swimming pools, Spa with Jacuzzi, sauna, Gym and children's areas, all this together makes this an Exclusive Residential not to be missed! The area is home to a number of championship Golf resorts including Campo de Golf Villamartin, Las Ramblas, Las Colinas Golf & Country Clun and Campoamor. Nearby Torrevieja is a city full of vibrant nightlife and a lovely port and promenade. Alicante and Murcia (RMU) airports are around 50 minutes from Punta Prima.

### GARDEN AND TERRACES

- Covered terrace
- Open terrace
- Palm trees
- Landscaped
- Communal Garden

## VIEWS

- Panoramic views
- Sea views