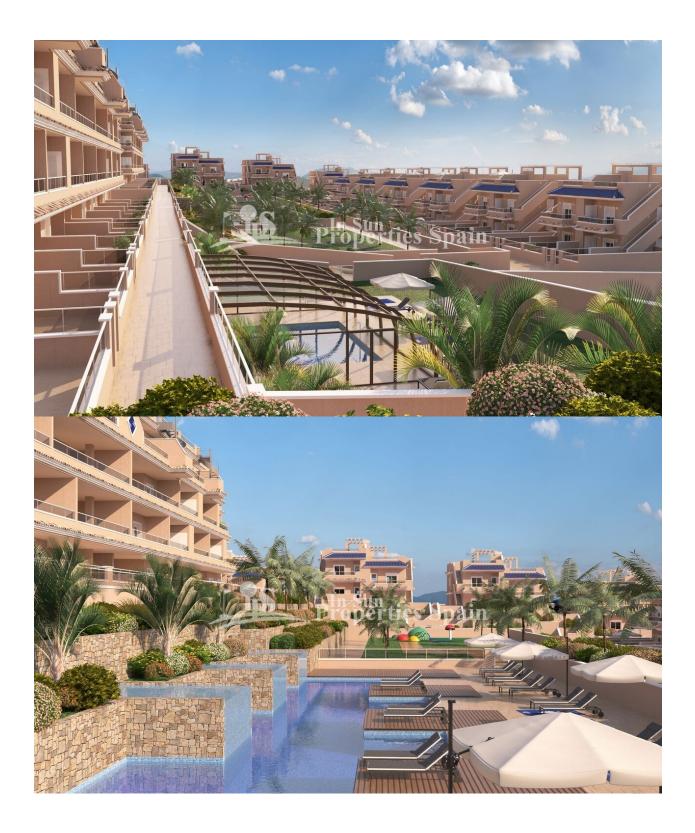

## DESCRIPTION

Located in the privileged area of PUNTA PRIMA, 300 meters from the Punta Marina Shopping Center and 5 minutes from PUNTA PRIMA BEACH and Zenia Boulevard Shopping Center. key ready, these are the last few remaining PENTHOUSE Apartments at this development. This penthouse apartment (in block) boasts 2 bedrooms within the 68m2 built surface area, an open plan living/dining room, fully equipped fitted kitchen, 2 bathrooms, 9m2 terrace and private 52m2 sunny solarium. The development is set within large communal green areas with swimming pool and Jacuzzi, one of them with indoor SPA pool (Jacuzzi, cervical jets, sauna, gym etc.) More than 5,000 m2 of green areas with swimming pools, Spa with Jacuzzi, sauna, Gym and children's areas, all this together makes this an Exclusive Residential not to be missed! The area is home to a number of championship Golf resorts including Campo de Golf Villamartin, Las Ramblas, Las Colinas Golf & Country Clun and Campoamor. Nearby Torrevieja is a city full of vibrant nightlife and a lovely port and promenade. Alicante and Murcia (RMU) airports are around 50 minutes from Punta Prima.

### GARDEN AND TERRACES

- Covered terrace
- Open terrace
- Palm trees
- Landscaped
- Communal Garden