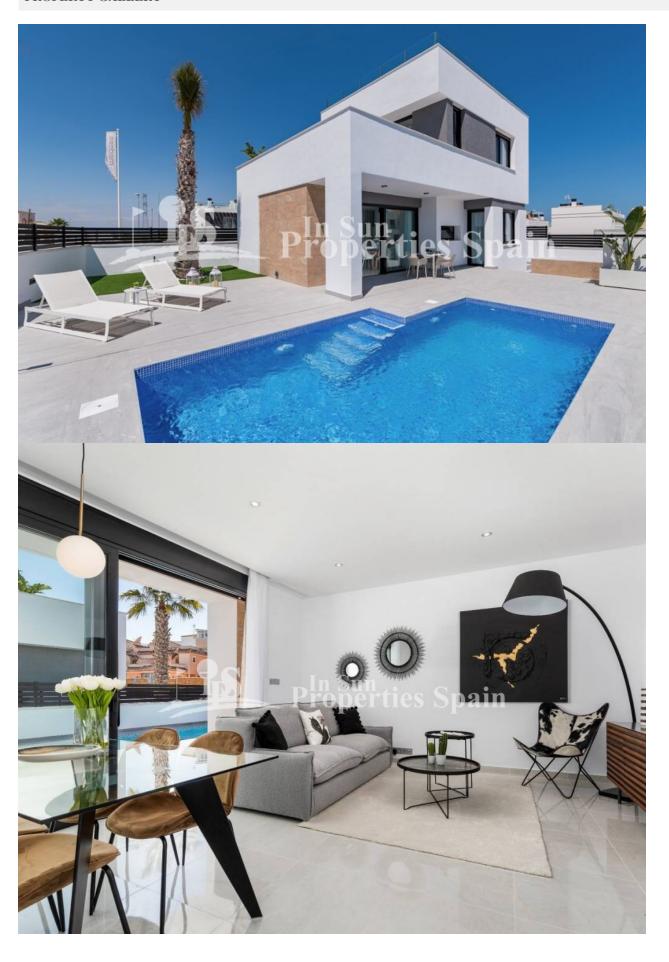

#### **DESCRIPTION**

LAST VILLA AVAILABLE. 6 MONTH DELIVERY. One of a small cluster of select villas within the exclusive complex Villamartin Hills In VILLAMARTIN PAU26 near to the prestigious Villamartin Golf course. Key ready and finished with the highest standards of architecture, Villa 5 of 120 70m2 is a spacious elegant property designed to offer every possible comfort during your stay. The villa is elegantly designed with lots of key notes reflecting the modern style that is in demand today yet is practical and comfortable. Set within a 200m2 plot with 49m2 solarium and 5x3 swimming pool. There are 3 large bedrooms, 3 bathrooms and parking. There is in additiona an unfinished basement. The solarium offers fantastic views to the lagunas of Torrevieja, perfect for bbq and parties with family and friends. Only a short drive from VILLAMARTIN PLAZA, VILLAMARTIN GOLF COURSE and close to three other 18-hole Golf Courses. 2.5km to the sandy BEACHES of Orihuela Costa and 2km to the NEW Shopping Centre ZENIA BOULEVARD! Villamartin offers all year round services including bars, restaurants, outdoor eating and a selection of shops. One of the most popular commercial centres is Villamartin Plaza that offers a vast selection of cuisines. Along with medical centre and school it is an ideal place to own a holiday home or permanent residence here in Spain.

# **VIEWS**

- Panoramic views
- Sea views

**FLOARING** 

• Tile floors

• Stone floors

# GARDEN AND TERRACES

- Covered terrace
- Open terrace
- Landscaped
- Fenced
- Private garden

**EXTRA** 

- Built in wardrobes
- Reinforced door
- Double glazed windows

"Experience our experience - Because you deserve the best"