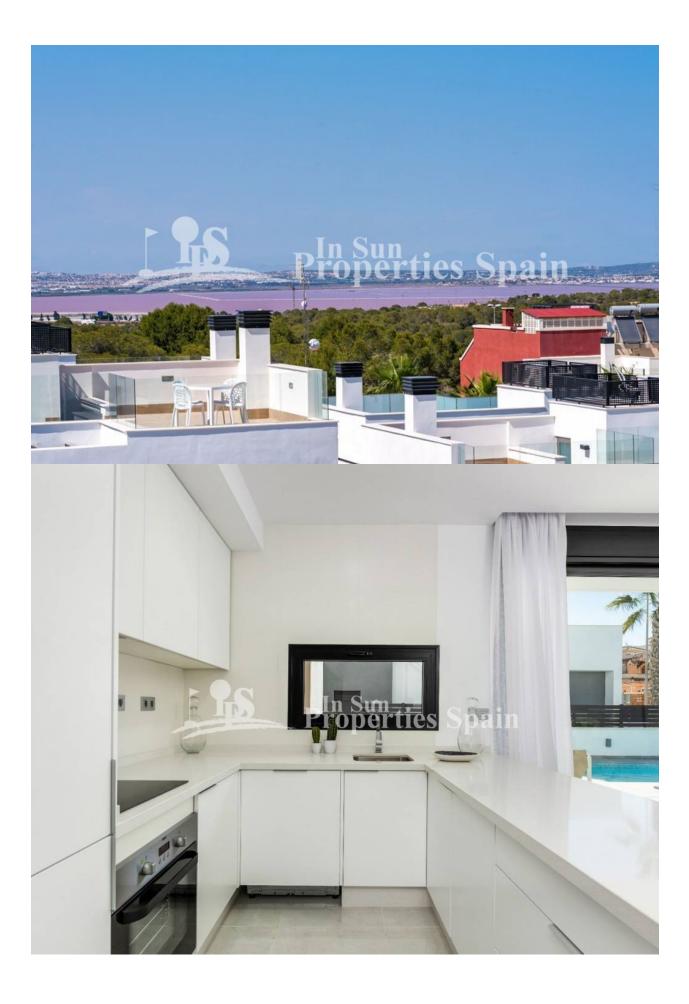

#### **DESCRIPTION**

LAST VILLA AVAILABLE. 6 MONTH DELIVERY. One of a small cluster of select villas within the exclusive complex Villamartin Hills In VILLAMARTIN PAU26 near to the prestigious Villamartin Golf course. Key ready and finished with the highest standards of architecture, Villa 5 of 120 70m2 is a spacious elegant property designed to offer every possible comfort during your stay. The villa is elegantly designed with lots of key notes reflecting the modern style that is in demand today yet is practical and comfortable. Set within a 200m2 plot with 49m2 solarium and 5x3 swimming pool. There are 3 large bedrooms, 3 bathrooms and parking. There is in additiona an unfinished basement. The solarium offers fantastic views to the lagunas of Torrevieja, perfect for bbq and parties with family and friends. Only a short drive from VILLAMARTIN PLAZA, VILLAMARTIN GOLF COURSE and close to three other 18-hole Golf Courses. 2.5km to the sandy BEACHES of Orihuela Costa and 2km to the NEW Shopping Centre ZENIA BOULEVARD! Villamartin offers all year round services including bars, restaurants, outdoor eating and a selection of shops. One of the most popular commercial centres is Villamartin Plaza that offers a vast selection of cuisines. Along with medical centre and school it is an ideal place to own a holiday home or permanent residence here in Spain.

# **VIEWS**

- Panoramic views
- Sea views

**FLOARING** 

• Tile floors

• Stone floors

#### KITCHEN

- Open kitchen
- Equipped kitchen
- Granite countertop