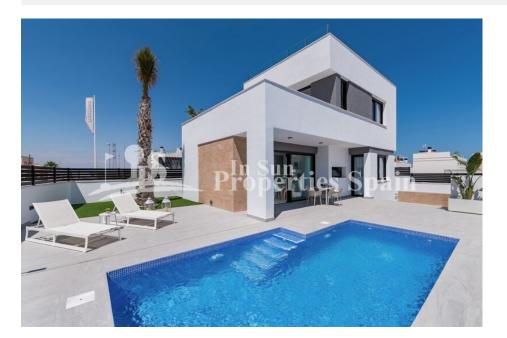

#### **DESCRIPTION**

LAST VILLA AVAILABLE. 6 MONTH DELIVERY. One of a small cluster of select villas within the exclusive complex Villamartin Hills In VILLAMARTIN PAU26 near to the prestigious Villamartin Golf course. Key ready and finished with the highest standards of architecture, Villa 5 of 120 70m2 is a spacious elegant property designed to offer every possible comfort during your stay. The villa is elegantly designed with lots of key notes reflecting the modern style that is in demand today yet is practical and comfortable. Set within a 200m2 plot with 49m2 solarium and 5x3 swimming pool. There are 3 large bedrooms, 3 bathrooms and parking. There is in additiona an unfinished basement. The solarium offers fantastic views to the lagunas of Torrevieja, perfect for bbq and parties with family and friends. Only a short drive from VILLAMARTIN PLAZA, VILLAMARTIN GOLF COURSE and close to three other 18-hole Golf Courses. 2.5km to the sandy BEACHES of Orihuela Costa and 2km to the NEW Shopping Centre ZENIA BOULEVARD! Villamartin offers all year round services including bars, restaurants, outdoor eating and a selection of shops. One of the most popular commercial centres is Villamartin Plaza that offers a vast selection of cuisines. Along with medical centre and school it is an ideal place to own a holiday home or permanent residence here in Spain.