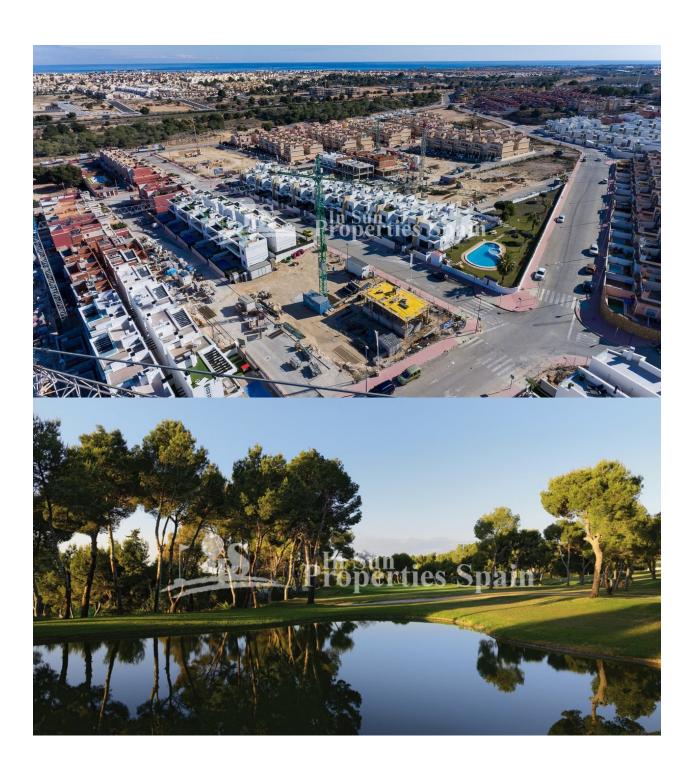

#### **DESCRIPTION**

LAST VILLA AVAILABLE. 6 MONTH DELIVERY. One of a small cluster of select villas within the exclusive complex Villamartin Hills In VILLAMARTIN PAU26 near to the prestigious Villamartin Golf course. Key ready and finished with the highest standards of architecture, Villa 5 of 120 70m2 is a spacious elegant property designed to offer every possible comfort during your stay. The villa is elegantly designed with lots of key notes reflecting the modern style that is in demand today yet is practical and comfortable. Set within a 200m2 plot with 49m2 solarium and 5x3 swimming pool. There are 3 large bedrooms, 3 bathrooms and parking. There is in additiona an unfinished basement. The solarium offers fantastic views to the lagunas of Torrevieja, perfect for bbq and parties with family and friends. Only a short drive from VILLAMARTIN PLAZA, VILLAMARTIN GOLF COURSE and close to three other 18-hole Golf Courses. 2.5km to the sandy BEACHES of Orihuela Costa and 2km to the NEW Shopping Centre ZENIA BOULEVARD! Villamartin offers all year round services including bars, restaurants, outdoor eating and a selection of shops. One of the most popular commercial centres is Villamartin Plaza that offers a vast selection of cuisines. Along with medical centre and school it is an ideal place to own a holiday home or permanent residence here in Spain.

# **DISTANCE TO:**

Beach: 3 Km

Airport: 50 Km

Town center: 1 Km