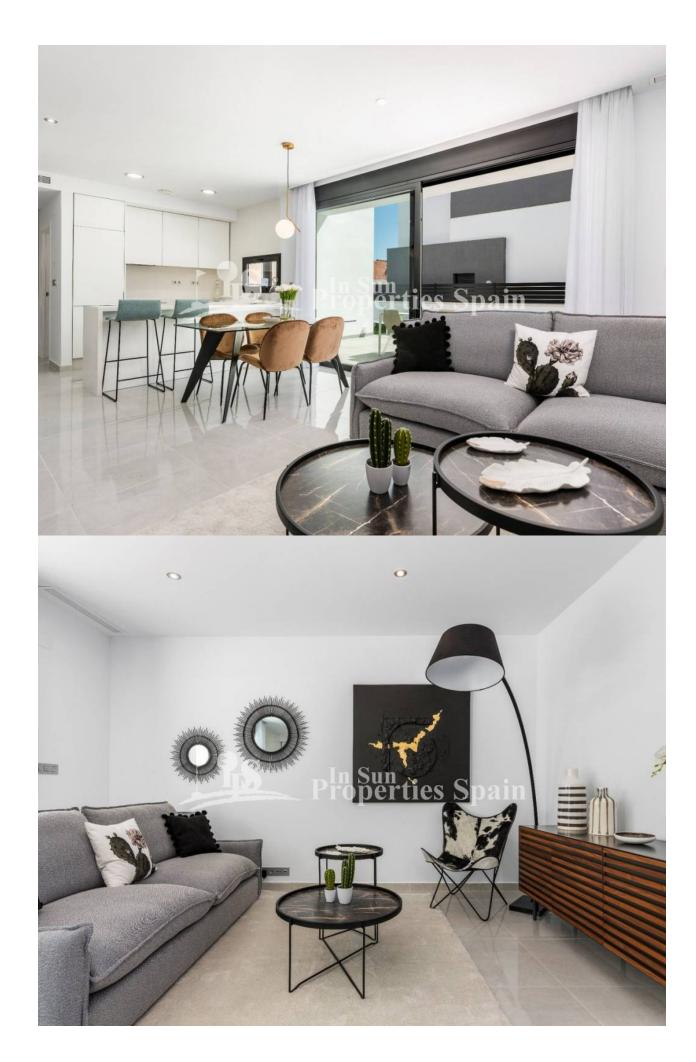

#### **DESCRIPTION**

LAST VILLA AVAILABLE. 6 MONTH DELIVERY. One of a small cluster of select villas within the exclusive complex Villamartin Hills In VILLAMARTIN PAU26 near to the prestigious Villamartin Golf course. Key ready and finished with the highest standards of architecture, Villa 5 of 120 70m2 is a spacious elegant property designed to offer every possible comfort during your stay. The villa is elegantly designed with lots of key notes reflecting the modern style that is in demand today yet is practical and comfortable. Set within a 200m2 plot with 49m2 solarium and 5x3 swimming pool. There are 3 large bedrooms, 3 bathrooms and parking. There is in additiona an unfinished basement. The solarium offers fantastic views to the lagunas of Torrevieja, perfect for bbq and parties with family and friends. Only a short drive from VILLAMARTIN PLAZA, VILLAMARTIN GOLF COURSE and close to three other 18-hole Golf Courses. 2.5km to the sandy BEACHES of Orihuela Costa and 2km to the NEW Shopping Centre ZENIA BOULEVARD! Villamartin offers all year round services including bars, restaurants, outdoor eating and a selection of shops. One of the most popular commercial centres is Villamartin Plaza that offers a vast selection of cuisines. Along with medical centre and school it is an ideal place to own a holiday home or permanent residence here in Spain.

### **STYLE**

Modern

**PARKING** 

Contemporary

Parking no Cars: 1