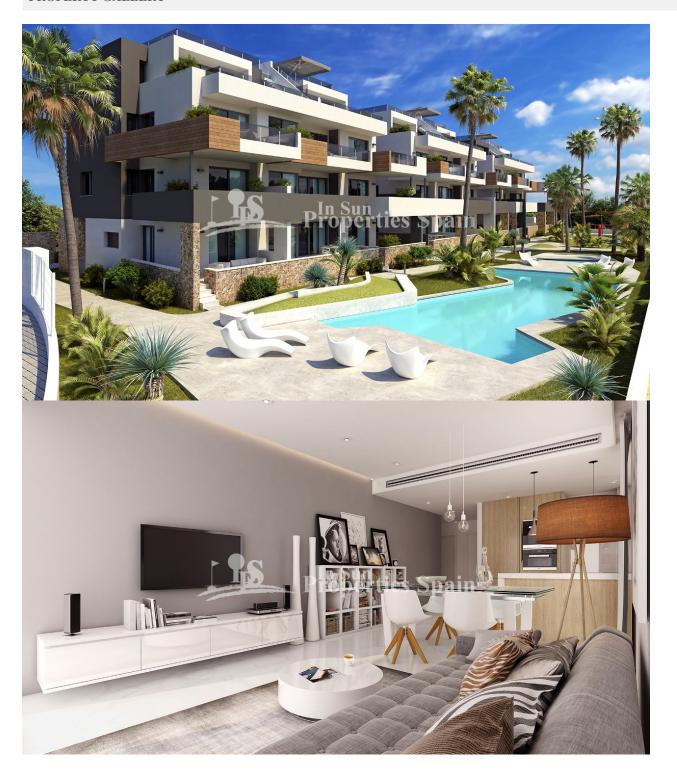

#### **DESCRIPTION**

Delivery September 2018 of this NEW residential development in PAU-8 Sur, VILLAMARTIN comprising of 2/3 bedroom, 2 bathroom apartments and Pethouses with stunning views! Located in the very popular area of Pau8, VILLAMARTIN, Orihuela Costa. The residential consists of 12 blocks of 11 apartments, With communal areas of large garden areas, spacious swimming pools and play areas for the children as well as underground parking space. There is also a Gym and Spa area. 2 bed, 2 bath from €15600. Beautifully modern and ideal for holiday home or the perfect property in the sun all year round. Close to all amenities, with regular bus routes to neighbouring areas including the La Zenia Boulevard shopping centre, a shopaholic's delight and Torrevieja. Torrevieja Hospital is a 10 min drive away or a short bus ride. 15 minutes drive to the beach, 40 minutess to Alicante or Murcia Airport.. \*\*\*Special offer Appliance pack and air conditioning machinery Included until 15.05.18\*\*\*

### **KITCHEN**

- Open kitchen
- Equipped kitchen
- Granite countertop

## **EXTRA**

- Indoor jacuzzi
- Built in wardrobes
- Reinforced door
- Double glazed windows

"Experience our experience - Because you deserve the best"