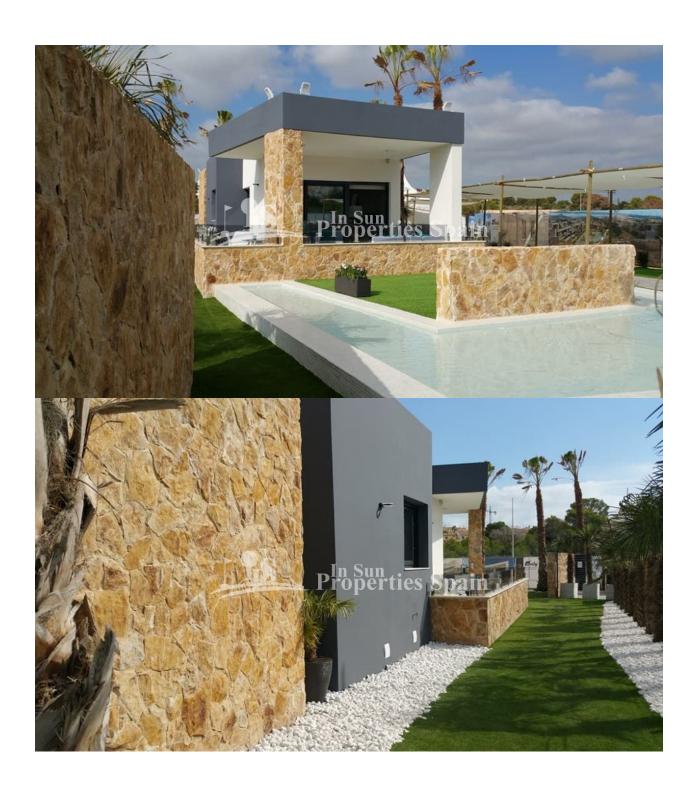

# GARDEN AND TERRACES

Parking no Cars: 1

- Covered terrace
- Open terrace
- Play Ground
- Landscaped
- Communal Garden