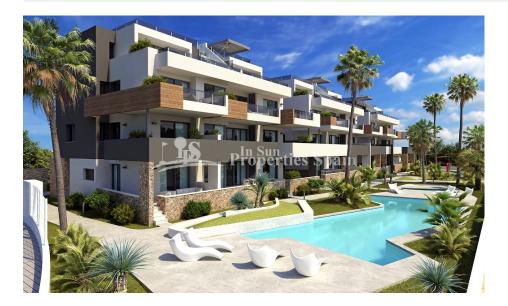

#### **DESCRIPTION**

Delivery September 2018 of this NEW residential development in PAU-8 Sur, VILLAMARTIN comprising of 2/3 bedroom, 2 bathroom apartments and Pethouses with stunning views! Located in the very popular area of Pau8, VILLAMARTIN, Orihuela Costa. The residential consists of 12 blocks of 11 apartments, With communal areas of large garden areas, spacious swimming pools and play areas for the children as well as underground parking space. There is also a Gym and Spa area. 2 bed, 2 bath from €15600. Beautifully modern and ideal for holiday home or the perfect property in the sun all year round. Close to all amenities, with regular bus routes to neighbouring areas including the La Zenia Boulevard shopping centre, a shopaholic's delight and Torrevieja. Torrevieja Hospital is a 10 min drive away or a short bus ride. 15 minutes drive to the beach, 40 minutess to Alicante or Murcia Airport.. \*\*\*Special offer Appliance pack and air conditioning machinery Included until 15.05.18\*\*\*

# GARDEN AND TERRACES

Parking no Cars: 1

- Covered terrace
- Open terrace
- Play Ground
- Landscaped
- Communal Garden