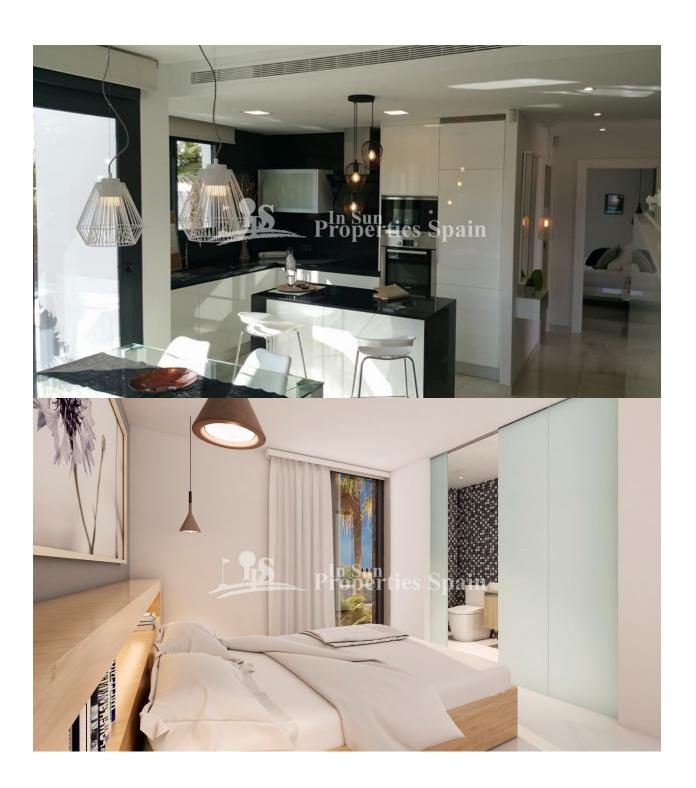

### **KITCHEN**

- Open kitchen
- Equipped kitchen
- Granite countertop

## **EXTRA**

- Indoor jacuzzi
- Built in wardrobes
- Reinforced door
- Double glazed windows

"Experience our experience - Because you deserve the best"

# FLOARING

- Tile floors
- Stone floors