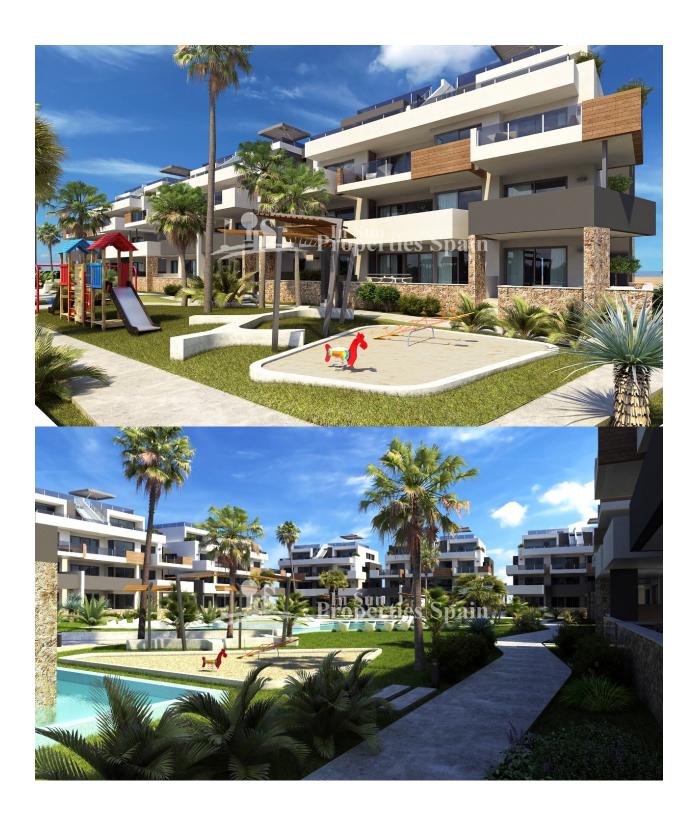

#### **DESCRIPTION**

Delivery September 2018 of this NEW residential development in PAU-8 Sur, VILLAMARTIN comprising of 2/3 bedroom, 2 bathroom apartments and Pethouses with stunning views! Located in the very popular area of Pau8, VILLAMARTIN, Orihuela Costa. The residential consists of 12 blocks of 11 apartments, With communal areas of large garden areas, spacious swimming pools and play areas for the children as well as underground parking space. There is also a Gym and Spa area. 2 bed, 2 bath from €15600. Beautifully modern and ideal for holiday home or the perfect property in the sun all year round. Close to all amenities, with regular bus routes to neighbouring areas including the La Zenia Boulevard shopping centre, a shopaholic's delight and Torrevieja. Torrevieja Hospital is a 10 min drive away or a short bus ride. 15 minutes drive to the beach, 40 minutess to Alicante or Murcia Airport.. \*\*\*Special offer Appliance pack and air conditioning machinery Included until 15.05.18\*\*\*

# GARDEN AND TERRACES

Parking no Cars: 1

- Covered terrace
- Open terrace
- Play Ground
- Landscaped
- Communal Garden