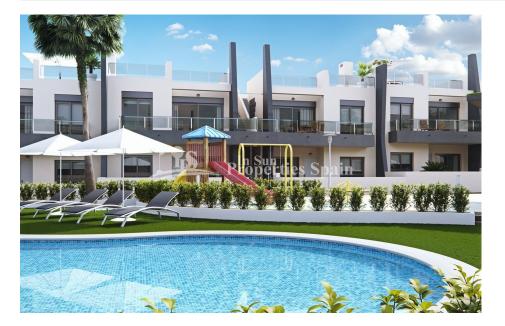

#### **DESCRIPTION**

KEY IN HAND residential development of 148 Bungalows (Apartments Ground floor/Top floor) in TORRE DELA HORADADA, WALKING DISTANCE TO THE BEACH!. Apartments are offered for sale with 1, 2 or 3 bedrooms, two bathrooms, private gardens, terraces and solariums (depending on type of Apartment) LIMITED AVAILABILITY: 2 Bed, 2 Bath €174,900 Ground floor and 3 bed, 2 bath €229,900 with 3 beds, 2 baths corner Apartment. All set within a beautiful gated residential with wide communal garden areas and swimming pools. Designed in a modern style with high quality finishes. The residential is located just 500m to Playa Las Higuericas. Torre de la Horadada has a large village square, a church, a couple of lovely sandy beaches, a quaint marina and a long promenade which joins the beaches of El Mojón to the south and Mil Palmeras to the north. Many facilities close by including commercial centres, shops, golf courses plus easy access to the A7 motorway. Less than an hour from Alicante airport and about 15 minutes from Murcia-San Javier airport.

# GARDEN AND TERRACES

- Covered terrace
- Open terrace
- Play Ground
- Landscaped
- Private garden
- Communal Garden