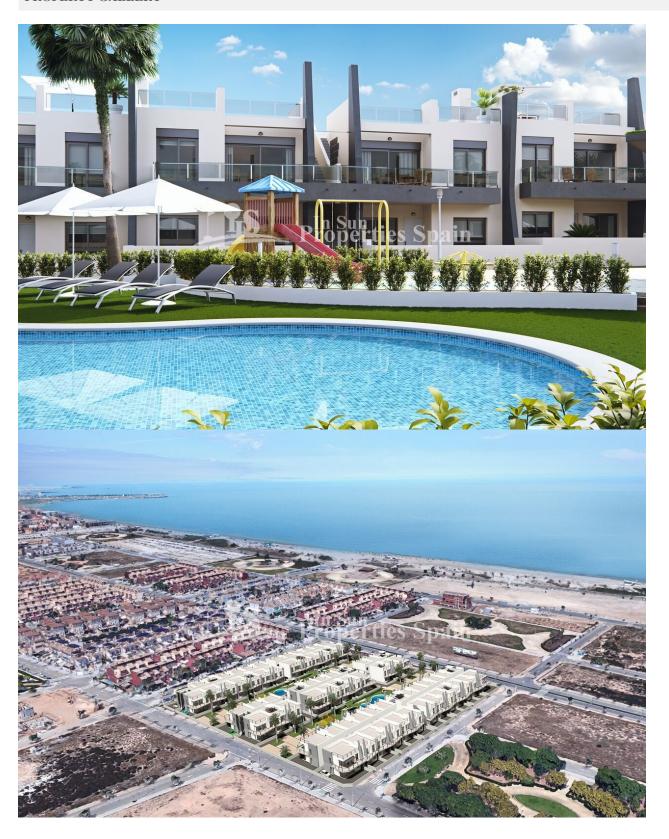

#### **DESCRIPTION**

KEY IN HAND residential development of 148 Bungalows (Apartments Ground floor/Top floor) in TORRE DELA HORADADA, WALKING DISTANCE TO THE BEACH!. Apartments are offered for sale with 1, 2 or 3 bedrooms, two bathrooms, private gardens, terraces and solariums (depending on type of Apartment) LIMITED AVAILABILITY: 2 Bed, 2 Bath €174,900 Ground floor and 3 bed, 2 bath €229,900 with 3 beds, 2 baths corner Apartment. All set within a beautiful gated residential with wide communal garden areas and swimming pools. Designed in a modern style with high quality finishes. The residential is located just 500m to Playa Las Higuericas. Torre de la Horadada has a large village square, a church, a couple of lovely sandy beaches, a quaint marina and a long promenade which joins the beaches of El Mojón to the south and Mil Palmeras to the north. Many facilities close by including commercial centres, shops, golf courses plus easy access to the A7 motorway. Less than an hour from Alicante airport and about 15 minutes from Murcia-San Javier airport.

# GARDEN AND TERRACES

- Covered terrace
- Open terrace
- Play Ground
- Landscaped
- Private garden
- Communal Garden