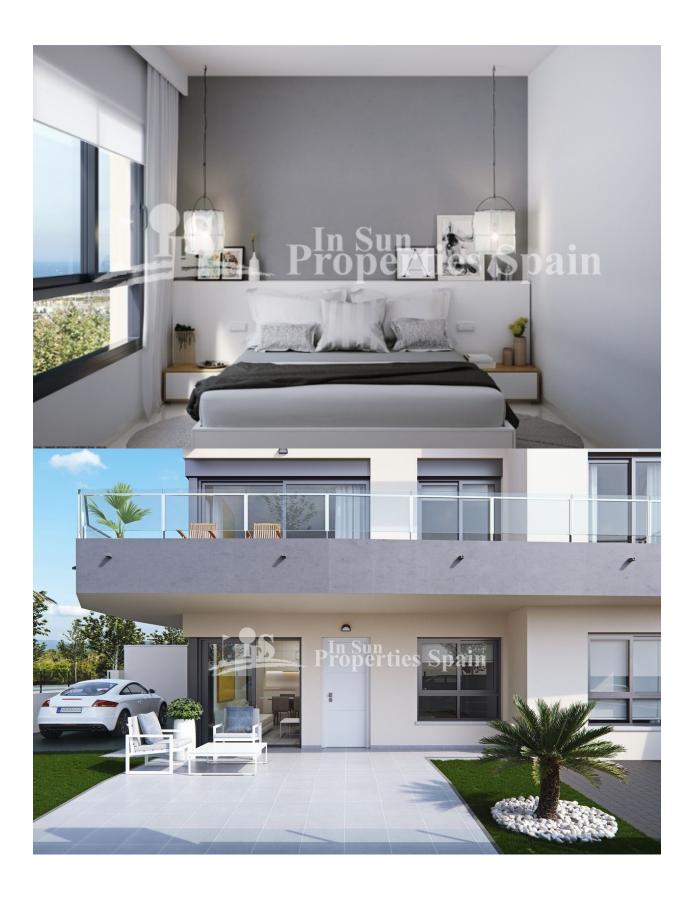

#### **DESCRIPTION**

KEY IN HAND residential development of 148 Bungalows (Apartments Ground floor/Top floor) in TORRE DELA HORADADA, WALKING DISTANCE TO THE BEACH!. Apartments are offered for sale with 1, 2 or 3 bedrooms, two bathrooms, private gardens, terraces and solariums (depending on type of Apartment) LIMITED AVAILABILITY: 2 Bed, 2 Bath €174,900 Ground floor and 3 bed, 2 bath €229,900 with 3 beds, 2 baths corner Apartment. All set within a beautiful gated residential with wide communal garden areas and swimming pools. Designed in a modern style with high quality finishes. The residential is located just 500m to Playa Las Higuericas. Torre de la Horadada has a large village square, a church, a couple of lovely sandy beaches, a quaint marina and a long promenade which joins the beaches of El Mojón to the south and Mil Palmeras to the north. Many facilities close by including commercial centres, shops, golf courses plus easy access to the A7 motorway. Less than an hour from Alicante airport and about 15 minutes from Murcia-San Javier airport.

# GARDEN AND TERRACES

- Covered terrace
- Open terrace
- Play Ground
- Landscaped
- Private garden
- Communal Garden