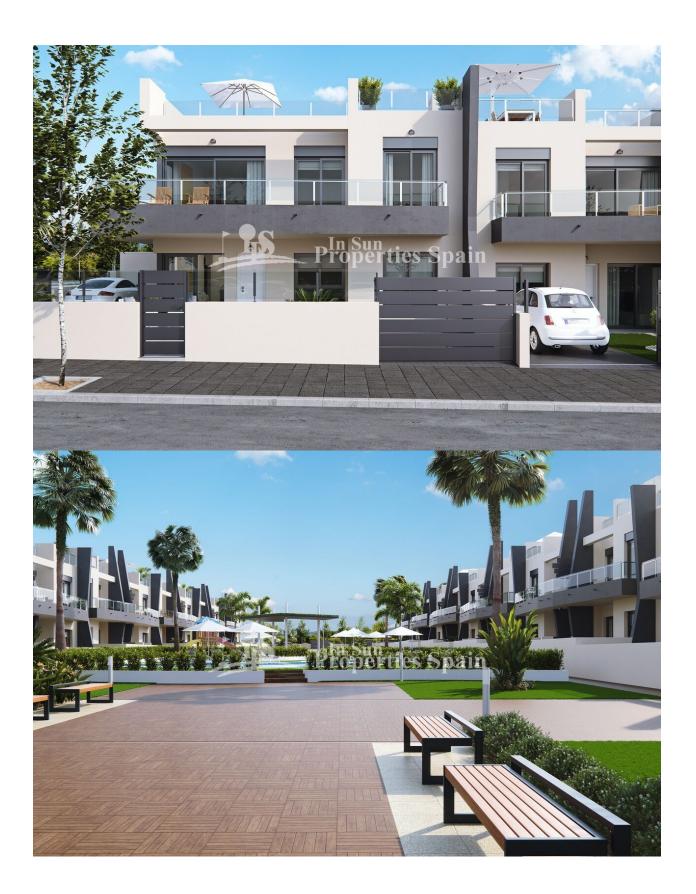

#### **DESCRIPTION**

KEY IN HAND residential development of 148 Bungalows (Apartments Ground floor/Top floor) in TORRE DELA HORADADA, WALKING DISTANCE TO THE BEACH!. Apartments are offered for sale with 1, 2 or 3 bedrooms, two bathrooms, private gardens, terraces and solariums (depending on type of Apartment) LIMITED AVAILABILITY: 2 Bed, 2 Bath €174,900 Ground floor and 3 bed, 2 bath €229,900 with 3 beds, 2 baths corner Apartment. All set within a beautiful gated residential with wide communal garden areas and swimming pools. Designed in a modern style with high quality finishes. The residential is located just 500m to Playa Las Higuericas. Torre de la Horadada has a large village square, a church, a couple of lovely sandy beaches, a quaint marina and a long promenade which joins the beaches of El Mojón to the south and Mil Palmeras to the north. Many facilities close by including commercial centres, shops, golf courses plus easy access to the A7 motorway. Less than an hour from Alicante airport and about 15 minutes from Murcia-San Javier airport.

# GARDEN AND TERRACES

- Covered terrace
- Open terrace
- Play Ground
- Landscaped
- Private garden
- Communal Garden