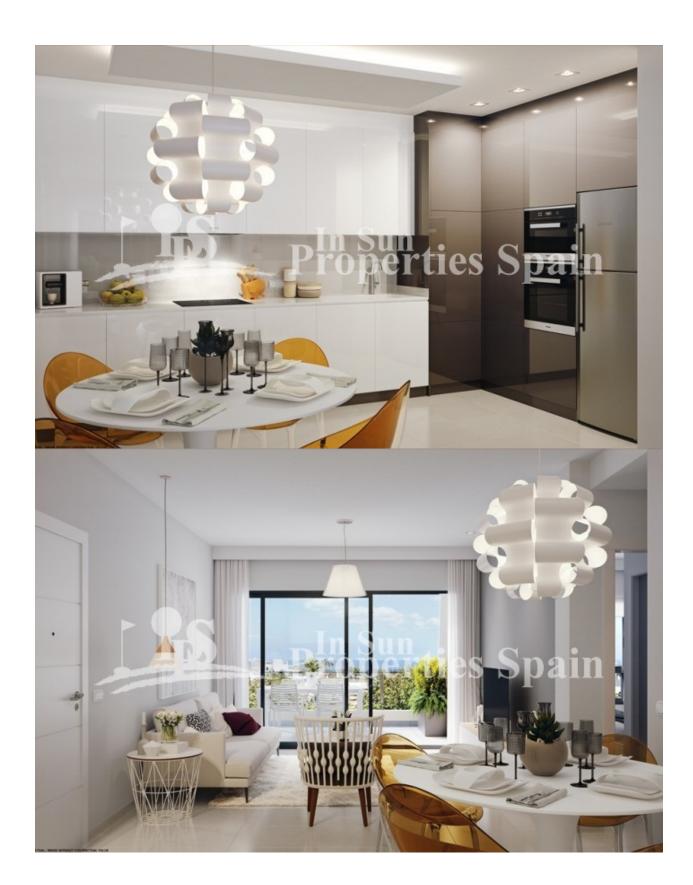

d Mil Palmeras to the north. Many facilities close by including commercial centres, shops, golf courses plus easy access to the A7 motorway. Less than an hour from Alicante airport and about 15 minutes from Murcia-San Javier airport.

### **STYLE**

Modern

**FURNITURE** 

Not furnished

Contemporary

### **VIEWS**

Panoramic views

### **DISTANCE TO:**

Beach : 500 m

Airport: 30 Km

Town center: 500 m

### **FLOARING**

- Tile floors
- Stone floors

# **ORIENTATION**

South East West

#### **KITCHEN**

- Open kitchen
- Equipped kitchen
- Granite countertop

# GARDEN AND TERRACES

- Covered terrace
- Open terrace
- Play Ground
- Landscaped
- Private garden
- Communal Garden

# **EXTRA**

**PARKING** 

Parking no Cars: 1

- Built in wardrobes
- Reinforced door
- Double glazed windows

















"Experience our experience - Because you deserve the best"