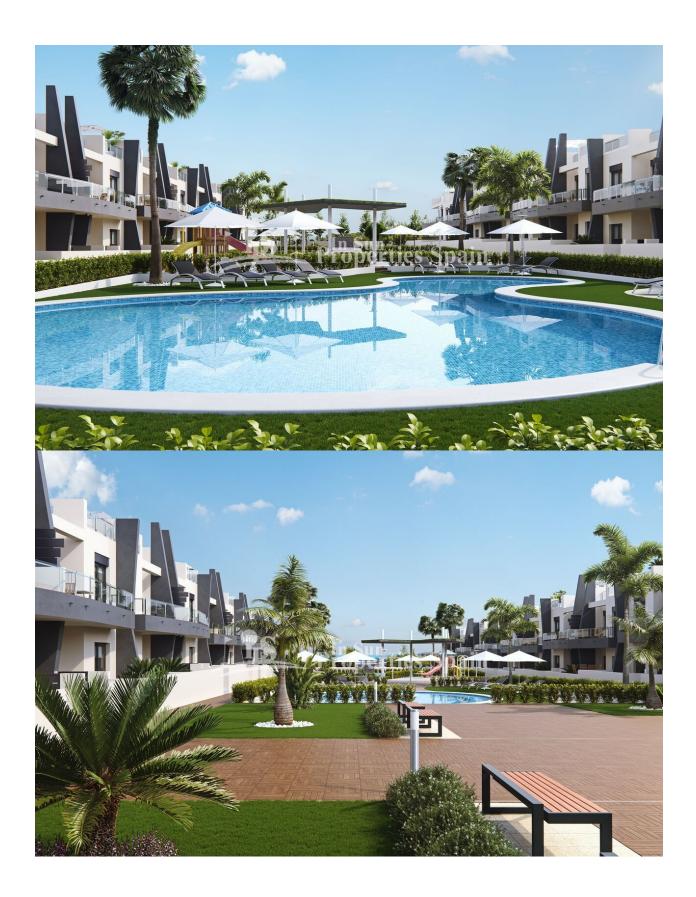

#### **DESCRIPTION**

KEY IN HAND residential development of 148 Bungalows (Apartments Ground floor/Top floor) in TORRE DELA HORADADA, WALKING DISTANCE TO THE BEACH!. Apartments are offered for sale with 1, 2 or 3 bedrooms, two bathrooms, private gardens, terraces and solariums (depending on type of Apartment) LIMITED AVAILABILITY: 2 Bed, 2 Bath €174,900 Ground floor and 3 bed, 2 bath €229,900 with 3 beds, 2 baths corner Apartment. All set within a beautiful gated residential with wide communal garden areas and swimming pools. Designed in a modern style with high quality finishes. The residential is located just 500m to Playa Las Higuericas. Torre de la Horadada has a large village square, a church, a couple of lovely sandy beaches, a quaint marina and a long promenade which joins the beaches of El Mojón to the south and Mil Palmeras to the north. Many facilities close by including commercial centres, shops, golf courses plus easy access to the A7 motorway. Less than an hour from Alicante airport and about 15 minutes from Murcia-San Javier airport.

# GARDEN AND TERRACES

- Covered terrace
- Open terrace
- Play Ground
- Landscaped
- Private garden
- Communal Garden