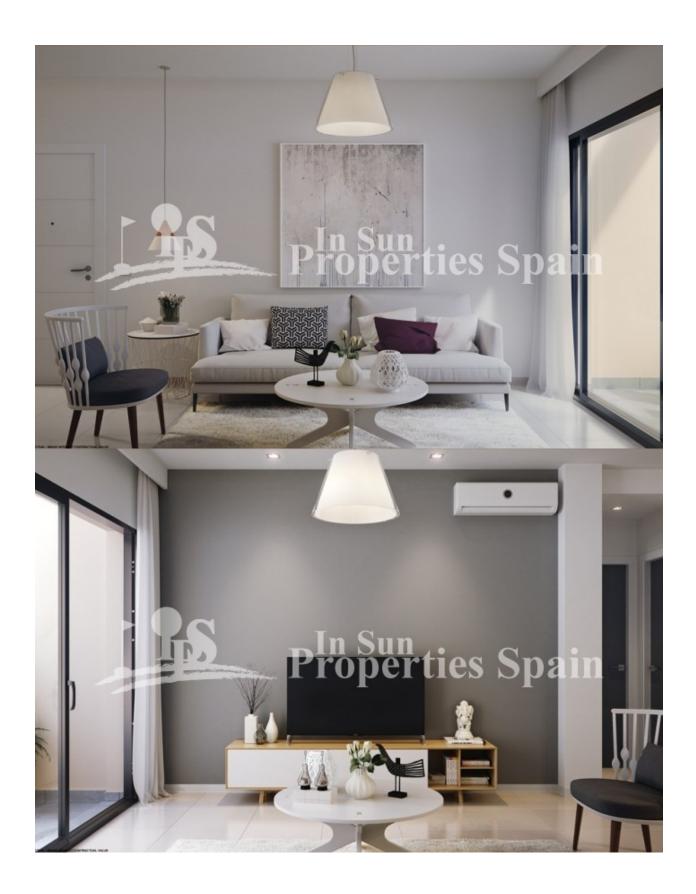

#### **DESCRIPTION**

KEY IN HAND residential development of 148 Bungalows (Apartments Ground floor/Top floor) in TORRE DELA HORADADA, WALKING DISTANCE TO THE BEACH!. Apartments are offered for sale with 1, 2 or 3 bedrooms, two bathrooms, private gardens, terraces and solariums (depending on type of Apartment) LIMITED AVAILABILITY: 2 Bed, 2 Bath €174,900 Ground floor and 3 bed, 2 bath €229,900 with 3 beds, 2 baths corner Apartment. All set within a beautiful gated residential with wide communal garden areas and swimming pools. Designed in a modern style with high quality finishes. The residential is located just 500m to Playa Las Higuericas. Torre de la Horadada has a large village square, a church, a couple of lovely sandy beaches, a quaint marina and a long promenade which joins the beaches of El Mojón to the south and Mil Palmeras to the north. Many facilities close by including commercial centres, shops, golf courses plus easy access to the A7 motorway. Less than an hour from Alicante airport and about 15 minutes from Murcia-San Javier airport.

### **STYLE**

Modern

**FURNITURE** 

Not furnished

Contemporary

#### **KITCHEN**

- Open kitchen
- Equipped kitchen
- Granite countertop