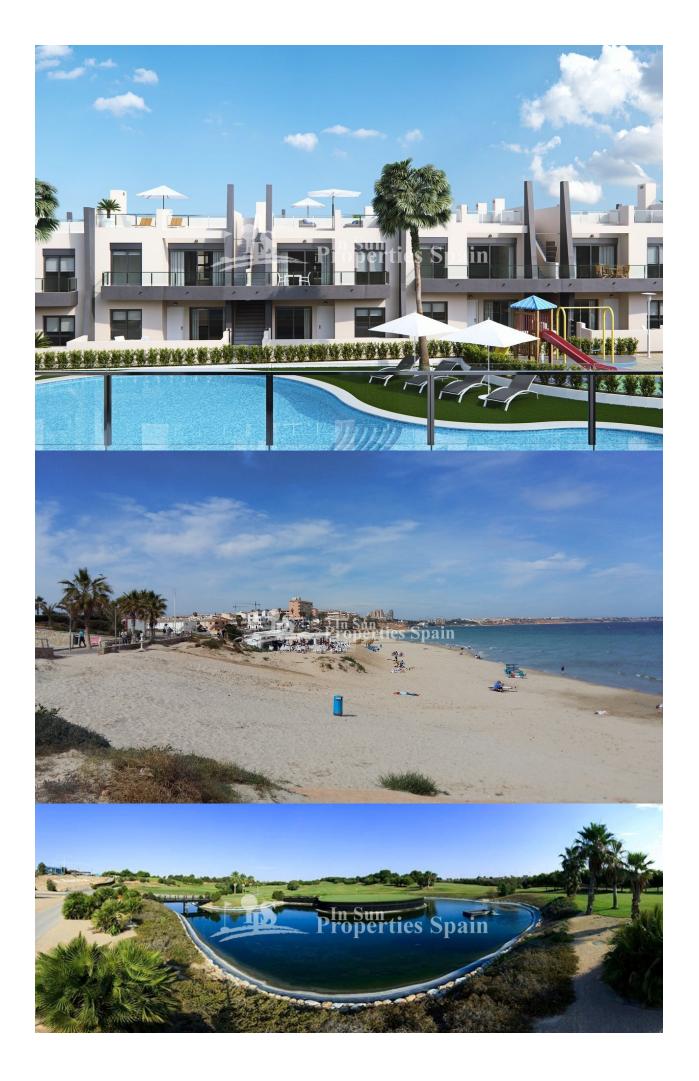

#### **DESCRIPTION**

KEY IN HAND residential development of 148 Bungalows (Apartments Ground floor/Top floor) in TORRE DELA HORADADA, WALKING DISTANCE TO THE BEACH!. Apartments are offered for sale with 1, 2 or 3 bedrooms, two bathrooms, private gardens, terraces and solariums (depending on type of Apartment) LIMITED AVAILABILITY: 2 Bed, 2 Bath €174,900 Ground floor and 3 bed, 2 bath €229,900 with 3 beds, 2 baths corner Apartment. All set within a beautiful gated residential with wide communal garden areas and swimming pools. Designed in a modern style with high quality finishes. The residential is located just 500m to Playa Las Higuericas. Torre de la Horadada has a large village square, a church, a couple of lovely sandy beaches, a quaint marina and a long promenade which joins the beaches of El Mojón to the south and Mil Palmeras to the north. Many facilities close by including commercial centres, shops, golf courses plus easy access to the A7 motorway. Less than an hour from Alicante airport and about 15 minutes from Murcia-San Javier airport.