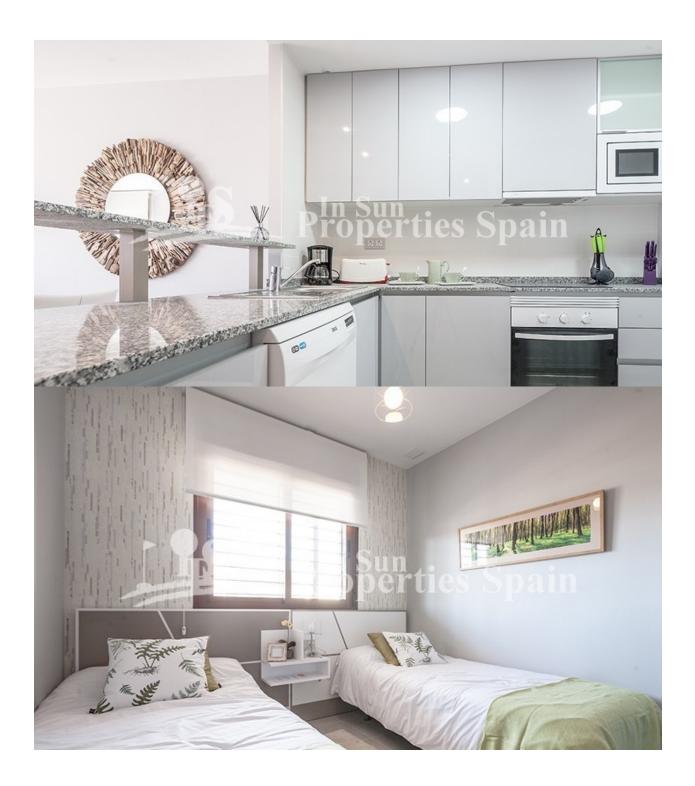

## DESCRIPTION

Residencial Gala has been pre-released by a well renowned builder in LOS DOLSES, VILLAMARTIN comprising of 2 & 3 bedroom apartments (90m2-118m2) and there are options of either ground floor with garden, middle floors with terrace or top floor with solarium. Prices start from €160,000 with exterior parking space. Delivery will be in July 2019. The development boasts 4,400m<sup>2</sup> of stunning communal garden areas with 2 swimming pools, 2 Jacuzzis and a children's play area. The rooftop solariums come complete with BBQ, shower, TV aerial and power sockets. The development is within walking distance to Villamartin plaza and the La Zenia Boulevard and close to many bars, shops and restaurants. 5 minutes drive from the sandy beach and just 50 minutes from Alicante International Airport. All apartments are available on PRE-SALE ONLY at this time, allowing interested clients to make a down payment of just €3,000 to reserve the right to choose their preferred property once the development goes on full sale in May 2018.

()

| STYLE                                         | VIEWS              | DISTANCE TO :                                      | ORIENTATION                                                                           |
|-----------------------------------------------|--------------------|----------------------------------------------------|---------------------------------------------------------------------------------------|
| <ul><li>Modern</li><li>Contemporary</li></ul> | Panoramic views    | Beach : 3 Km                                       | South East West                                                                       |
|                                               |                    | Airport: 50 Km                                     |                                                                                       |
|                                               |                    | Town center : 1 Km                                 |                                                                                       |
| FURNITURE                                     | PARKING            | FLOARING                                           | KITCHEN                                                                               |
| Not furnished                                 | Parking no Cars: 1 | <ul><li>Tile floors</li><li>Stone floors</li></ul> | <ul><li> Open kitchen</li><li> Equipped kitchen</li><li> Granite countertop</li></ul> |
| GARDEN AND<br>TERRACES                        | EXTRA              |                                                    |                                                                                       |
|                                               | EATRA              |                                                    |                                                                                       |

- Covered terraceOpen terrace

- Open terrace
  Play Ground
  Landscaped
  BBQ/grill
  Private garden
- Communal Garden

- Outdoor jacuzziBuilt in wardrobes
- Reinforced door
- Double glazed windows