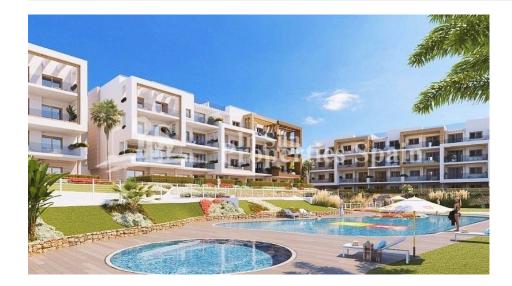

## DESCRIPTION

Residencial Gala has been pre-released by a well renowned builder in LOS DOLSES, VILLAMARTIN comprising of 2 & 3 bedroom apartments (90m2-118m2) and there are options of either ground floor with garden, middle floors with terrace or top floor with solarium. Prices start from €160,000 with exterior parking space. Delivery will be in July 2019. The development boasts 4,400m<sup>2</sup> of stunning communal garden areas with 2 swimming pools, 2 Jacuzzis and a children's play area. The rooftop solariums come complete with BBQ, shower, TV aerial and power sockets. The development is within walking distance to Villamartin plaza and the La Zenia Boulevard and close to many bars, shops and restaurants. 5 minutes drive from the sandy beach and just 50 minutes from Alicante International Airport. All apartments are available on PRE-SALE ONLY at this time, allowing interested clients to make a down payment of just €3,000 to reserve the right to choose their preferred property once the development goes on full sale in May 2018.

- Covered terraceOpen terrace

- Open terrace
  Play Ground
  Landscaped
  BBQ/grill
  Private garden
- Communal Garden

- Outdoor jacuzziBuilt in wardrobes
- Reinforced door
- Double glazed windows