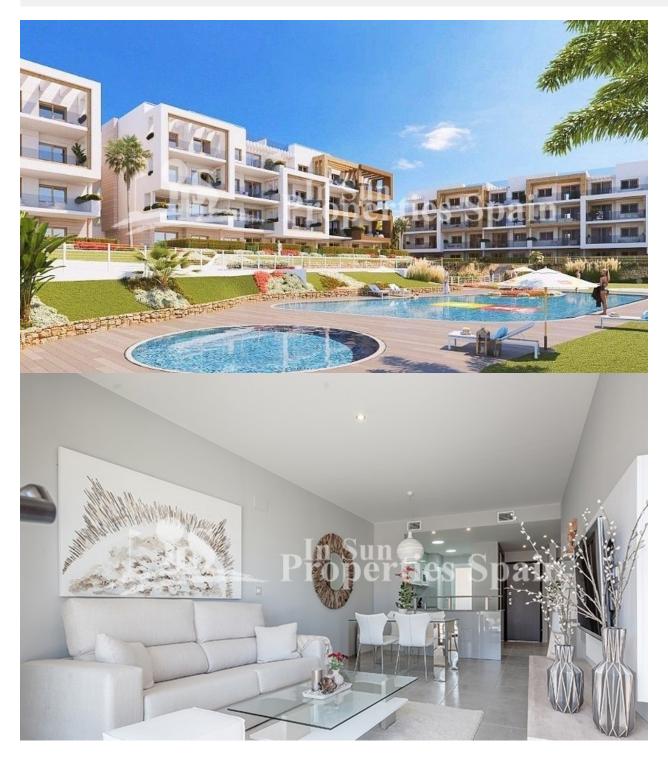

## DESCRIPTION

Residencial Gala has been pre-released by a well renowned builder in LOS DOLSES, VILLAMARTIN comprising of 2 & 3 bedroom apartments (90m2-118m2) and there are options of either ground floor with garden, middle floors with terrace or top floor with solarium. Prices start from €160,000 with exterior parking space. Delivery will be in July 2019. The development boasts 4,400m<sup>2</sup> of stunning communal garden areas with 2 swimming pools, 2 Jacuzzis and a children's play area. The rooftop solariums come complete with BBQ, shower, TV aerial and power sockets. The development is within walking distance to Villamartin plaza and the La Zenia Boulevard and close to many bars, shops and restaurants. 5 minutes drive from the sandy beach and just 50 minutes from Alicante International Airport. All apartments are available on PRE-SALE ONLY at this time, allowing interested clients to make a down payment of just €3,000 to reserve the right to choose their preferred property once the development goes on full sale in May 2018.

- Covered terraceOpen terrace

- Open terrace
  Play Ground
  Landscaped
  BBQ/grill
  Private garden
- Communal Garden

- Outdoor jacuzziBuilt in wardrobes
- Reinforced door
- Double glazed windows