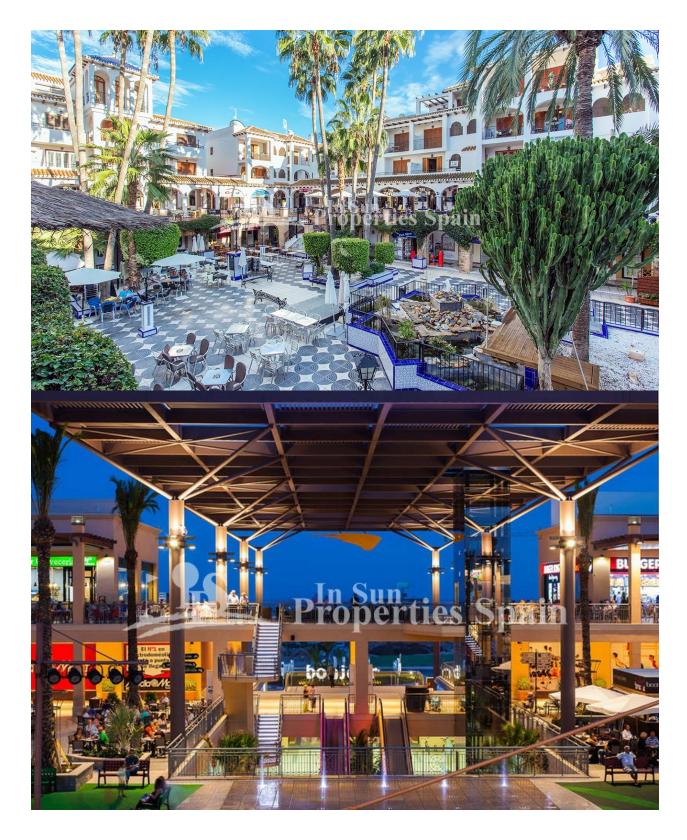

## DESCRIPTION

Residencial Gala has been pre-released by a well renowned builder in LOS DOLSES, VILLAMARTIN comprising of 2 & 3 bedroom apartments (90m2-118m2) and there are options of either ground floor with garden, middle floors with terrace or top floor with solarium. Prices start from €160,000 with exterior parking space. Delivery will be in July 2019. The development boasts 4,400m<sup>2</sup> of stunning communal garden areas with 2 swimming pools, 2 Jacuzzis and a children's play area. The rooftop solariums come complete with BBQ, shower, TV aerial and power sockets. The development is within walking distance to Villamartin plaza and the La Zenia Boulevard and close to many bars, shops and restaurants. 5 minutes drive from the sandy beach and just 50 minutes from Alicante International Airport. All apartments are available on PRE-SALE ONLY at this time, allowing interested clients to make a down payment of just €3,000 to reserve the right to choose their preferred property once the development goes on full sale in May 2018.