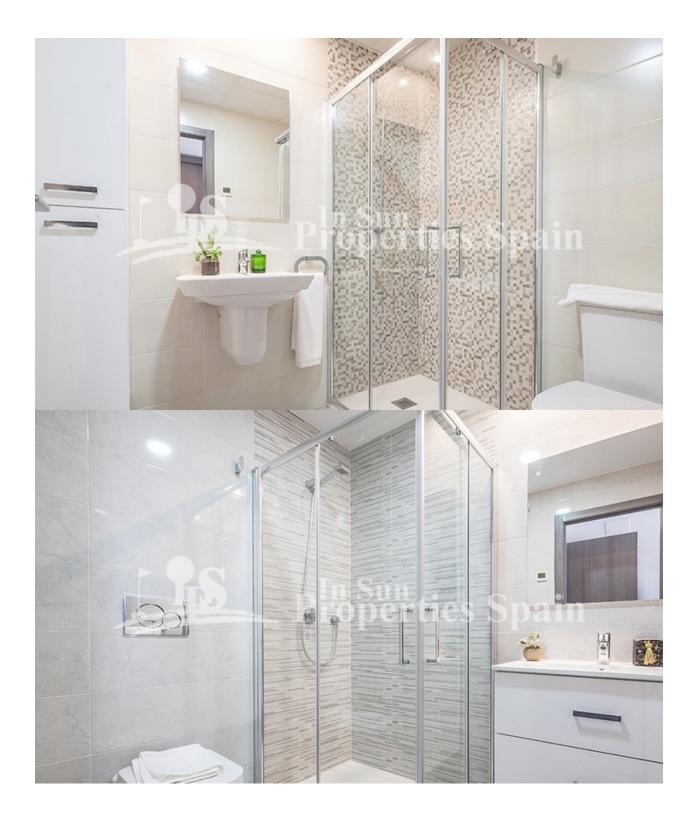

REF: # 5860

| INFO           |           |  |
|----------------|-----------|--|
| PRICE:         | 160.000 € |  |
| PROPERTY TYPE: | Apartment |  |
| LOCATION:      | ()        |  |
| BEDROOMS:      | 2         |  |
| Bathrooms:     | 2         |  |
| Build:         | 90 (m2)   |  |
| Plot:          | -         |  |
| Terrace:       | -         |  |
| Year:          |           |  |
| Floor:         | -         |  |
| Old price      | -         |  |