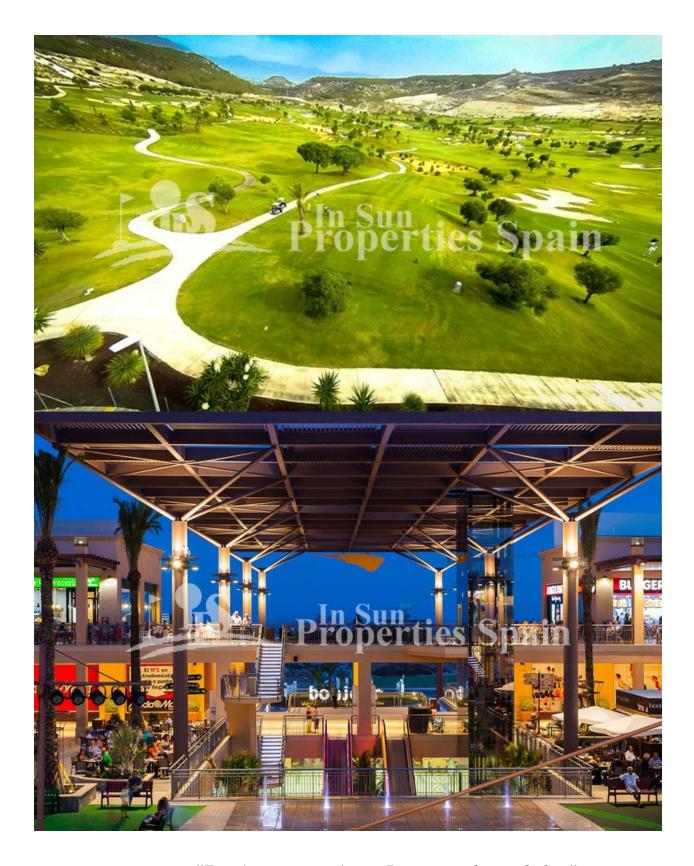

## DESCRIPTION

KEY READY-Stunning development in La Cañada, SAN MIGUEL DE SALINAS of Luxury, Modern 2 and 3 bedroom, 2 Bathroom Bungalows (Apartment Ground Floor/Top Floor style) Set in a quiet location away from the mass tourism but still close to the amenities and beaches. The properties offer all the features and tradition of the most classical Mediterranean architecture but adapted to a contemporary design. Each property has 2 or 3 bedrooms and 2 bathrooms, open living/dining area with a modern American kitchen, a terrace and solarium or private garden. Surrounded by 30,000m2 of protected forest area and the aroma of the Mediterranean orange and lemon groves, all merge with the beauty of Las Salinas of Torrevieja and the Mediterranean Sea on the horizon. There are spectacular beaches like La Zenia, Cabo Roig, Campoamor and Mil Palmeras, plus more than 16km of golden sand and crystal clear waters to discover, all just a few minutes away by car. Within 6km you will find 3 of the most prestigious golf courses; Villamartín, Las Ramblas and Real Club Campoamor.