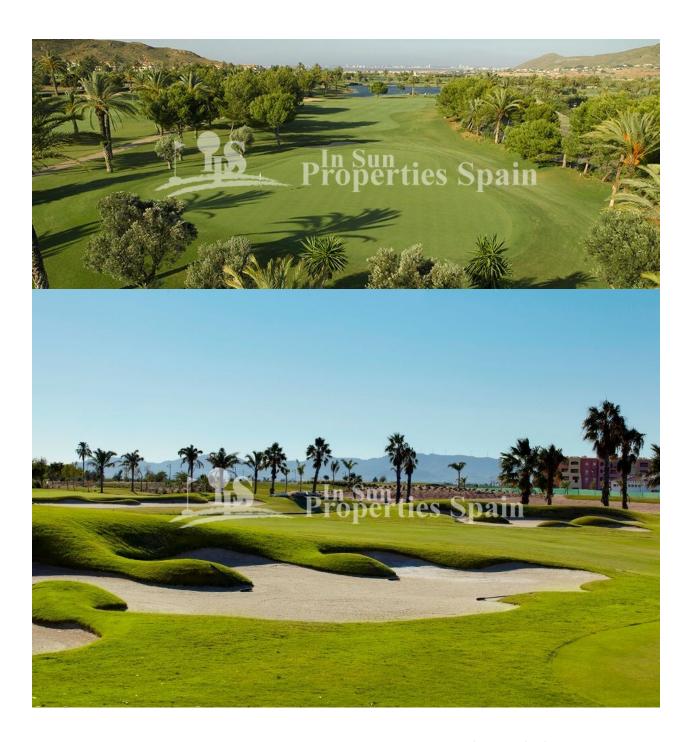

## DESCRIPTION

Now selling Fase III. These well-designed two bedroom 70m2 villas are located just 300m from SERENAGOLF, LOS ALCAZARES. Each villa (model Rosita) has its own private 175m2 plot giving ample terraces pool area and garden on three sides of the villa. The villas have been designed with outdoor living in mind. The living room has large sliding doors overlooking the terrace and pool area ideal for outdoor dining. Ample terraces at the front and rear ensure that owners can sunbathe throughout the day. Modern fitted kitchens with a choice of colours for kitchen units and wall tiles in both kitchens and bathrooms and also floors and terraces. Gardens are surrounded by a wall with hedging for privacy at the front with gates. Each villa has a good-sized garage which could also be used as a hobby room or studio. Serena Garden is ideally situated, just 10 minutes walk from the beautiful beaches of the Mar Menor in Torre de Rame, the newest area of Los Alcazares. Los Alcazares is the closest beach resort to the new international airport in Corvera and is home to two golf courses, Roda Golf and Serena Golf – just a few hundred meters from Serena Garden. There are bars and shops within walking distance of Serena Garden and as more development takes place in the area we can expect to see more comercial enterprise move to the area, increasing values of properties in the area. Whether you enjoy watersports, golf, the beach or simply relaxing in your own garden and enjoying the sunshine, Serena Gardens has it all and there is no other development we know of offering so much at such low prices.