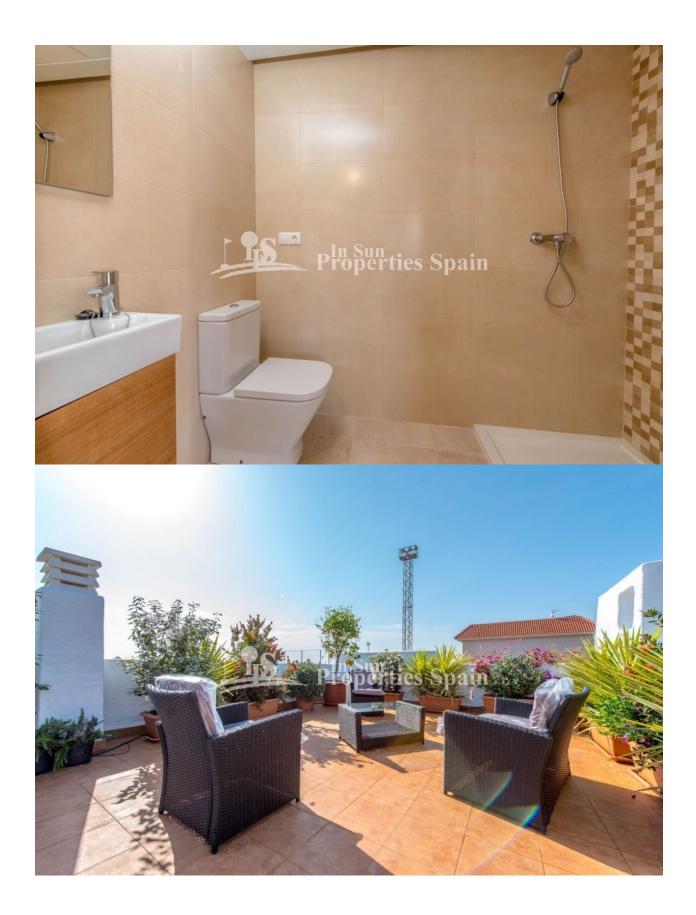

## DESCRIPTION

Now selling Fase III. These well-designed two bedroom 70m2 villas are located just 300m from SERENAGOLF, LOS ALCAZARES. Each villa (model Rosita) has its own private 175m2 plot giving ample terraces pool area and garden on three sides of the villa. The villas have been designed with outdoor living in mind. The living room has large sliding doors overlooking the terrace and pool area ideal for outdoor dining. Ample terraces at the front and rear ensure that owners can sunbathe throughout the day. Modern fitted kitchens with a choice of colours for kitchen units and wall tiles in both kitchens and bathrooms and also floors and terraces. Gardens are surrounded by a wall with hedging for privacy at the front with gates. Each villa has a good-sized garage which could also be used as a hobby room or studio. Serena Garden is ideally situated, just 10 minutes walk from the beautiful beaches of the Mar Menor in Torre de Rame, the newest area of Los Alcazares. Los Alcazares is the closest beach resort to the new international airport in Corvera and is home to two golf courses, Roda Golf and Serena Golf – just a few hundred meters from Serena Garden. There are bars and shops within walking distance of Serena Garden and as more development takes place in the area we can expect to see more comercial enterprise move to the area, increasing values of properties in the area. Whether you enjoy watersports, golf, the beach or simply relaxing in your own garden and enjoying the sunshine, Serena Gardens has it all and there is no other development we know of offering so much at such low prices.