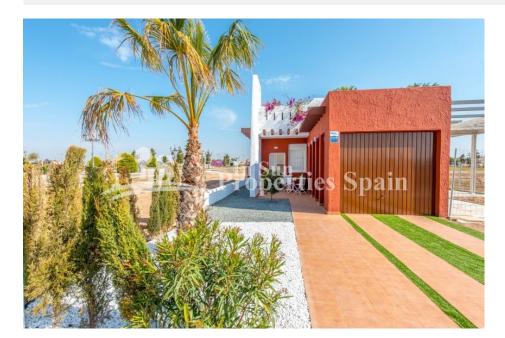

## DESCRIPTION

Now selling Fase III. These well-designed two bedroom 70m2 villas are located just 300m from SERENAGOLF, LOS ALCAZARES. Each villa (model Rosita) has its own private 175m2 plot giving ample terraces pool area and garden on three sides of the villa. The villas have been designed with outdoor living in mind. The living room has large sliding doors overlooking the terrace and pool area ideal for outdoor dining. Ample terraces at the front and rear ensure that owners can sunbathe throughout the day. Modern fitted kitchens with a choice of colours for kitchen units and wall tiles in both kitchens and bathrooms and also floors and terraces. Gardens are surrounded by a wall with hedging for privacy at the front with gates. Each villa has a good-sized garage which could also be used as a hobby room or studio. Serena Garden is ideally situated, just 10 minutes walk from the beautiful beaches of the Mar Menor in Torre de Rame, the newest area of Los Alcazares. Los Alcazares is the closest beach resort to the new international airport in Corvera and is home to two golf courses, Roda Golf and Serena Golf – just a few hundred meters from Serena Garden. There are bars and shops within walking distance of Serena Garden and as more development takes place in the area we can expect to see more comercial enterprise move to the area, increasing values of properties in the area. Whether you enjoy watersports, golf, the beach or simply relaxing in your own garden and enjoying the sunshine, Serena Gardens has it all and there is no other development we know of offering so much at such low prices.