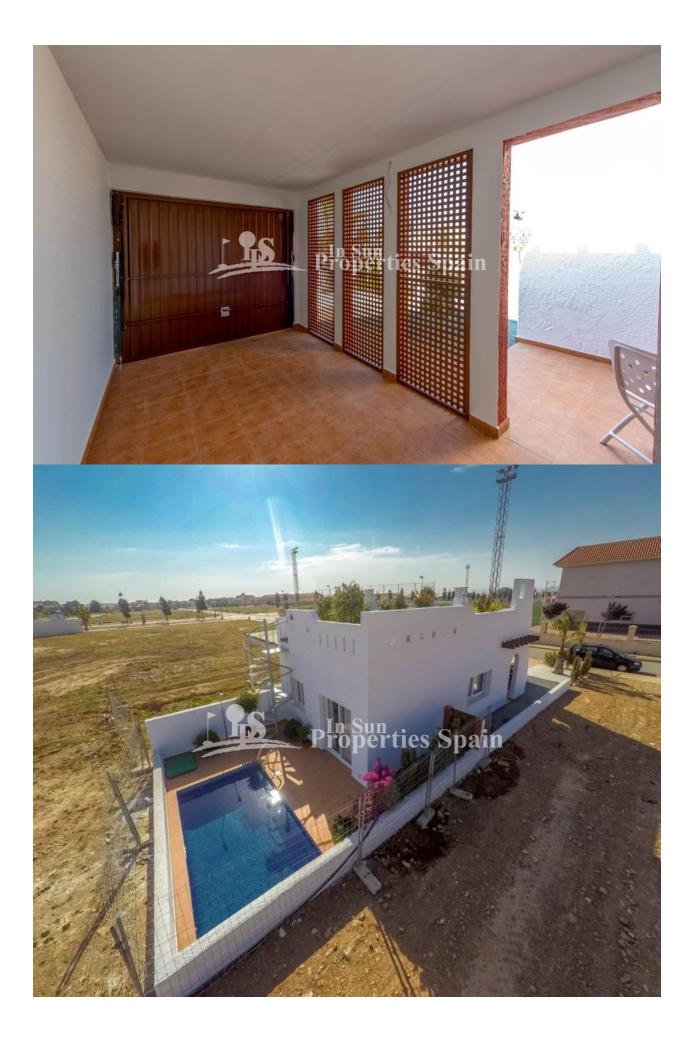

## DESCRIPTION

Now selling Fase III. These well-designed two bedroom 70m2 villas are located just 300m from SERENAGOLF, LOS ALCAZARES. Each villa (model Rosita) has its own private 175m2 plot giving ample terraces pool area and garden on three sides of the villa. The villas have been designed with outdoor living in mind. The living room has large sliding doors overlooking the terrace and pool area ideal for outdoor dining. Ample terraces at the front and rear ensure that owners can sunbathe throughout the day. Modern fitted kitchens with a choice of colours for kitchen units and wall tiles in both kitchens and bathrooms and also floors and terraces. Gardens are surrounded by a wall with hedging for privacy at the front with gates. Each villa has a good-sized garage which could also be used as a hobby room or studio. Serena Garden is ideally situated, just 10 minutes walk from the beautiful beaches of the Mar Menor in Torre de Rame, the newest area of Los Alcazares. Los Alcazares is the closest beach resort to the new international airport in Corvera and is home to two golf courses, Roda Golf and Serena Golf – just a few hundred meters from Serena Garden. There are bars and shops within walking distance of Serena Garden and as more development takes place in the area we can expect to see more comercial enterprise move to the area, increasing values of properties in the area. Whether you enjoy watersports, golf, the beach or simply relaxing in your own garden and enjoying the sunshine, Serena Gardens has it all and there is no other development we know of offering so much at such low prices.