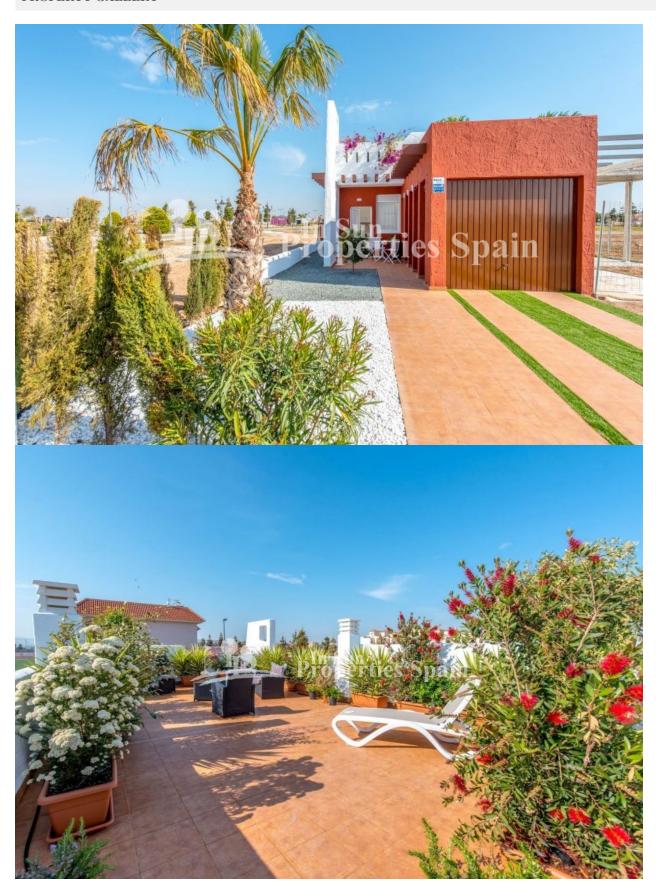

## DESCRIPTION

Now selling Fase III. These well-designed two bedroom 70m2 villas are located just 300m from SERENAGOLF, LOS ALCAZARES. Each villa (model Rosita) has its own private 175m2 plot giving ample terraces pool area and garden on three sides of the villa. The villas have been designed with outdoor living in mind. The living room has large sliding doors overlooking the terrace and pool area ideal for outdoor dining. Ample terraces at the front and rear ensure that owners can sunbathe throughout the day. Modern fitted kitchens with a choice of colours for kitchen units and wall tiles in both kitchens and bathrooms and also floors and terraces. Gardens are surrounded by a wall with hedging for privacy at the front with gates. Each villa has a good-sized garage which could also be used as a hobby room or studio. Serena Garden is ideally situated, just 10 minutes walk from the beautiful beaches of the Mar Menor in Torre de Rame, the newest area of Los Alcazares. Los Alcazares is the closest beach resort to the new international airport in Corvera and is home to two golf courses, Roda Golf and Serena Golf – just a few hundred meters from Serena Garden. There are bars and shops within walking distance of Serena Garden and as more development takes place in the area we can expect to see more comercial enterprise move to the area, increasing values of properties in the area. Whether you enjoy watersports, golf, the beach or simply relaxing in your own garden and enjoying the sunshine, Serena Gardens has it all and there is no other development we know of offering so much at such low prices.