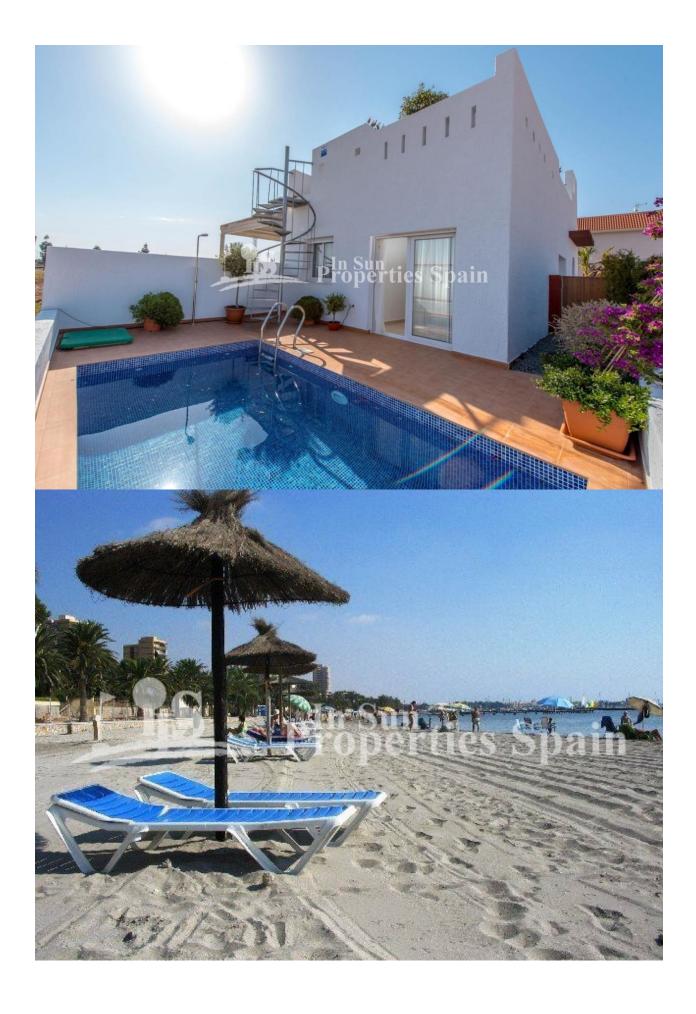

## DESCRIPTION

Now selling Fase III. These well-designed two bedroom 70m2 villas are located just 300m from SERENAGOLF, LOS ALCAZARES. Each villa (model Rosita) has its own private 175m2 plot giving ample terraces pool area and garden on three sides of the villa. The villas have been designed with outdoor living in mind. The living room has large sliding doors overlooking the terrace and pool area ideal for outdoor dining. Ample terraces at the front and rear ensure that owners can sunbathe throughout the day. Modern fitted kitchens with a choice of colours for kitchen units and wall tiles in both kitchens and bathrooms and also floors and terraces. Gardens are surrounded by a wall with hedging for privacy at the front with gates. Each villa has a good-sized garage which could also be used as a hobby room or studio. Serena Garden is ideally situated, just 10 minutes walk from the beautiful beaches of the Mar Menor in Torre de Rame, the newest area of Los Alcazares. Los Alcazares is the closest beach resort to the new international airport in Corvera and is home to two golf courses, Roda Golf and Serena Golf – just a few hundred meters from Serena Garden. There are bars and shops within walking distance of Serena Garden and as more development takes place in the area we can expect to see more comercial enterprise move to the area, increasing values of properties in the area. Whether you enjoy watersports, golf, the beach or simply relaxing in your own garden and enjoying the sunshine, Serena Gardens has it all and there is no other development we know of offering so much at such low prices.