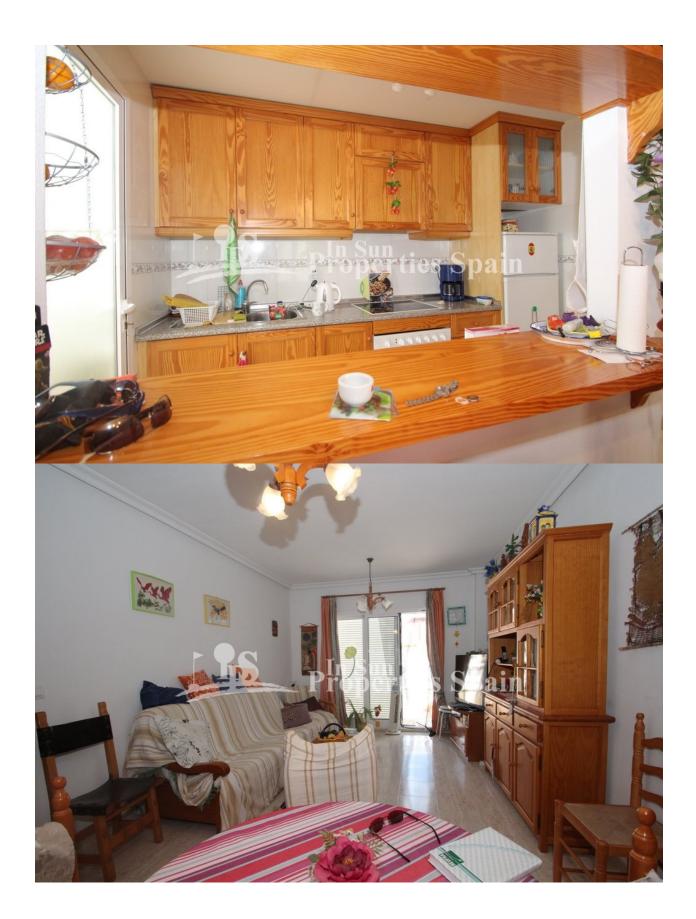

## **DESCRIPTION**

This east facing, TOP FLOOR apartment is located in the TM Development of Urbanisation Zeniamar in PLAYA FLAMENCA. It comprises of 1 double bedroom with built in wardrobes, bathroom with shower cubicle and open plan living/dining area complete with american style kitchen and breakfast bar. There is also a small utility area. From the living room there is access to the terrace where you can enjoy your breakfast with a beautiful view to the communal swimming pool. The property comes fully furnished. The community has a communal pool, parking and lovely green areas. This would make the perfect holiday home! Playa Flamenca is a small beach resort south of Punta Prima and north of La Zenia. Several Blue flag beaches are in walking distance and provide plenty of sun and sea for your vacation in Spain. As a permanent residence, the area is home to a number of quiet residential areas. Ten minutes walk from the famous shopping complex Zenia Boulevard, an array of restaurants and bars and not to forget the popular Saturday Street Market. Nearest Airports are Alicante Airport (45 minutes away) and San Javier Airport (25 minutes away)

| DISTANCE TO:       | ORIENTATION                                                                             | FURNITURE                                                                                                                                       |
|--------------------|-----------------------------------------------------------------------------------------|-------------------------------------------------------------------------------------------------------------------------------------------------|
| Beach : 2 Km       | East                                                                                    | <ul> <li>Furnished</li> </ul>                                                                                                                   |
| Airport: 50 Km     |                                                                                         |                                                                                                                                                 |
| Town center : 1 Km |                                                                                         |                                                                                                                                                 |
| TAX                | FLOARING                                                                                | KITCHEN                                                                                                                                         |
| Community : 240 €  | <ul><li> Tile floors</li><li> Stone floors</li></ul>                                    | <ul><li>Open kitchen</li><li>Equipped kitchen</li></ul>                                                                                         |
| I.B.I : 101 €      |                                                                                         |                                                                                                                                                 |
| EXTRA              |                                                                                         |                                                                                                                                                 |
|                    | Beach : 2 Km  Airport: 50 Km  Town center : 1 Km  TAX  Community : 240 €  I.B.I : 101 € | Beach : 2 Km  Airport: 50 Km  Town center : 1 Km  TAX  FLOARING  Community : 240 €  I.B.I : 101 €  East  FLOARING  • Tile floors • Stone floors |