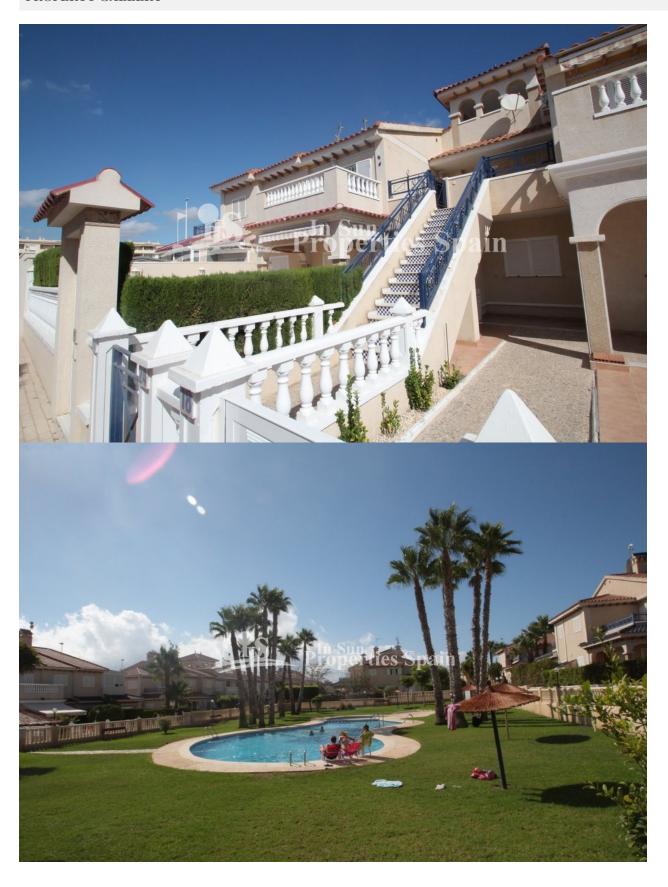

## **DESCRIPTION**

This east facing, TOP FLOOR apartment is located in the TM Development of Urbanisation Zeniamar in PLAYA FLAMENCA. It comprises of 1 double bedroom with built in wardrobes, bathroom with shower cubicle and open plan living/dining area complete with american style kitchen and breakfast bar. There is also a small utility area. From the living room there is access to the terrace where you can enjoy your breakfast with a beautiful view to the communal swimming pool. The property comes fully furnished. The community has a communal pool, parking and lovely green areas. This would make the perfect holiday home! Playa Flamenca is a small beach resort south of Punta Prima and north of La Zenia. Several Blue flag beaches are in walking distance and provide plenty of sun and sea for your vacation in Spain. As a permanent residence, the area is home to a number of quiet residential areas. Ten minutes walk from the famous shopping complex Zenia Boulevard, an array of restaurants and bars and not to forget the popular Saturday Street Market. Nearest Airports are Alicante Airport (45 minutes away) and San Javier Airport (25 minutes away)

• Built in wardrobes

Open terraceCommunal Garden

"Experience our experience - Because you deserve the best"