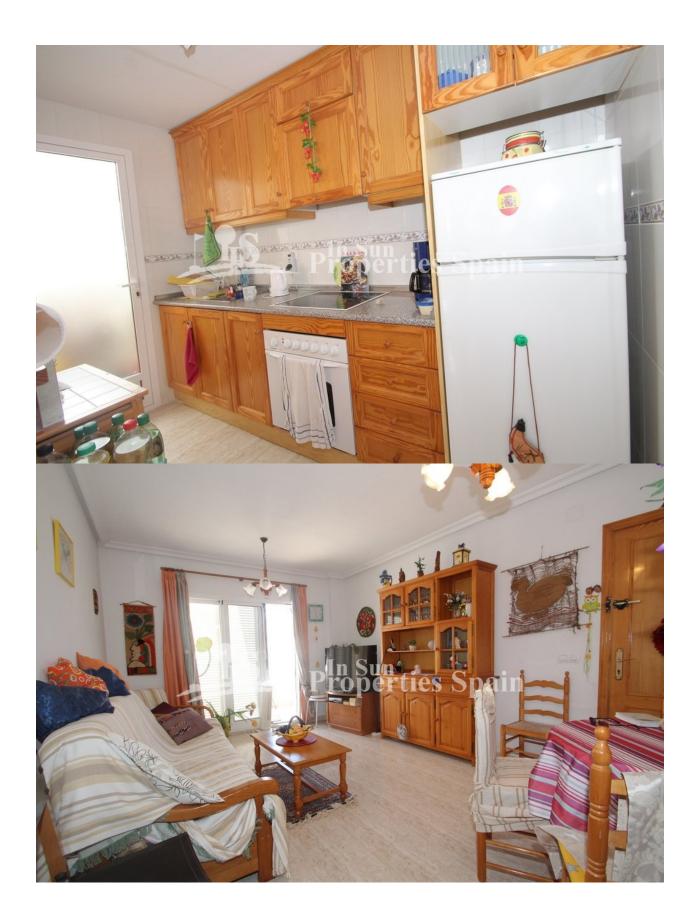

## **DESCRIPTION**

This east facing, TOP FLOOR apartment is located in the TM Development of Urbanisation Zeniamar in PLAYA FLAMENCA. It comprises of 1 double bedroom with built in wardrobes, bathroom with shower cubicle and open plan living/dining area complete with american style kitchen and breakfast bar. There is also a small utility area. From the living room there is access to the terrace where you can enjoy your breakfast with a beautiful view to the communal swimming pool. The property comes fully furnished. The community has a communal pool, parking and lovely green areas. This would make the perfect holiday home! Playa Flamenca is a small beach resort south of Punta Prima and north of La Zenia. Several Blue flag beaches are in walking distance and provide plenty of sun and sea for your vacation in Spain. As a permanent residence, the area is home to a number of quiet residential areas. Ten minutes walk from the famous shopping complex Zenia Boulevard, an array of restaurants and bars and not to forget the popular Saturday Street Market. Nearest Airports are Alicante Airport (45 minutes away) and San Javier Airport (25 minutes away)

| DISTANCE TO:       | ORIENTATION                                                                             | FURNITURE                                                                                                                                       |
|--------------------|-----------------------------------------------------------------------------------------|-------------------------------------------------------------------------------------------------------------------------------------------------|
| Beach : 2 Km       | East                                                                                    | <ul> <li>Furnished</li> </ul>                                                                                                                   |
| Airport: 50 Km     |                                                                                         |                                                                                                                                                 |
| Town center : 1 Km |                                                                                         |                                                                                                                                                 |
| TAX                | FLOARING                                                                                | KITCHEN                                                                                                                                         |
| Community : 240 €  | <ul><li> Tile floors</li><li> Stone floors</li></ul>                                    | <ul><li>Open kitchen</li><li>Equipped kitchen</li></ul>                                                                                         |
| I.B.I : 101 €      |                                                                                         |                                                                                                                                                 |
| EXTRA              |                                                                                         |                                                                                                                                                 |
|                    | Beach : 2 Km  Airport: 50 Km  Town center : 1 Km  TAX  Community : 240 €  I.B.I : 101 € | Beach : 2 Km  Airport: 50 Km  Town center : 1 Km  TAX  FLOARING  Community : 240 €  I.B.I : 101 €  East  FLOARING  • Tile floors • Stone floors |