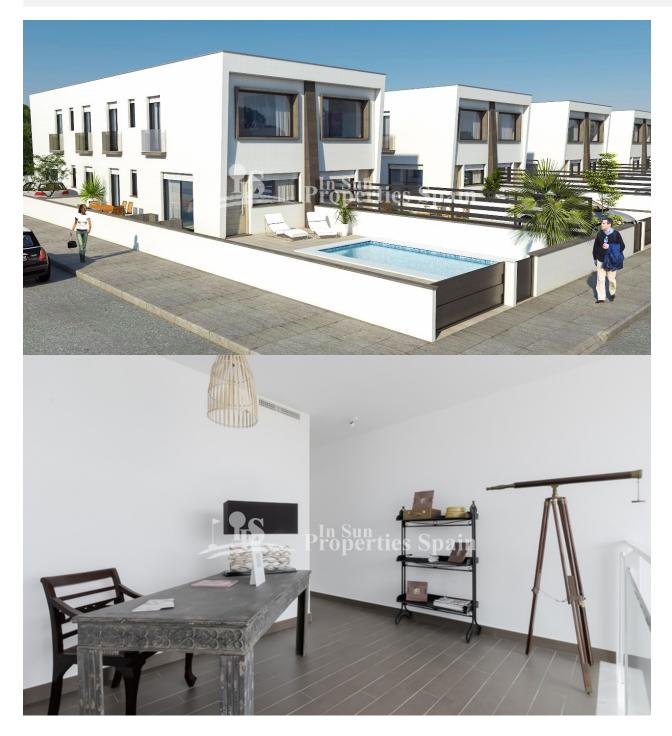

## DESCRIPTION

This is a superb new development of Quads/Townhouses in GRAN ALACANT, just 5 minutes from the BEACH! Delivery is in 20 months from signing the contract. With this project you are offered the possibility of adapting the distribution of the 151m2 depending on your needs and there are several design possibilities covering 1, 2 or 3 bedrooms and 1 or 2 bathrooms with basement. Pre-installation of A/C throughout. They also boast a large outdoor plot, with the option of including a private swimming pool (extra cost) and landscaped gardens (extra cost) where you can enjoy alfresco dining in the sun. It is a house of modern architectural style, comfortable and very bright as all rooms have windows, including the bathrooms. In a privileged location with fine sandy beaches like El Carabassí Beach that combine sand dunes and pine groves, with the possibility to do nautical sports in authorised spaces. It also has a large maritime promenade in Arenales del Sol, which becomes populated with walkers, cyclists and runners. Close to the Clot de Galvany, where you can discover many routes for getting to know different environments. There are various lookout points for everyone's enjoyment in Gran Alacant and El Faro or the small fishing town of Santa Pola, rich in artistic heritage. Endless services and infrastructures in the area such as: Shopping centers, shops, flea market, leisure areas, sports centers, schools, medical services, pharmacies, banking entities, administrative offices, library, church, parks, etc. Less than 5 minutes to the beach (you could walk there in around 30 minutes), less than 10 minutes to the airport and less than 15 minutes to the city center of both Alicante and Elche.

# **PROPERTY GALLERY**

PLANTA BAJA A GROUND FLOOR A

"Experience our experience - Because you deserve the best"