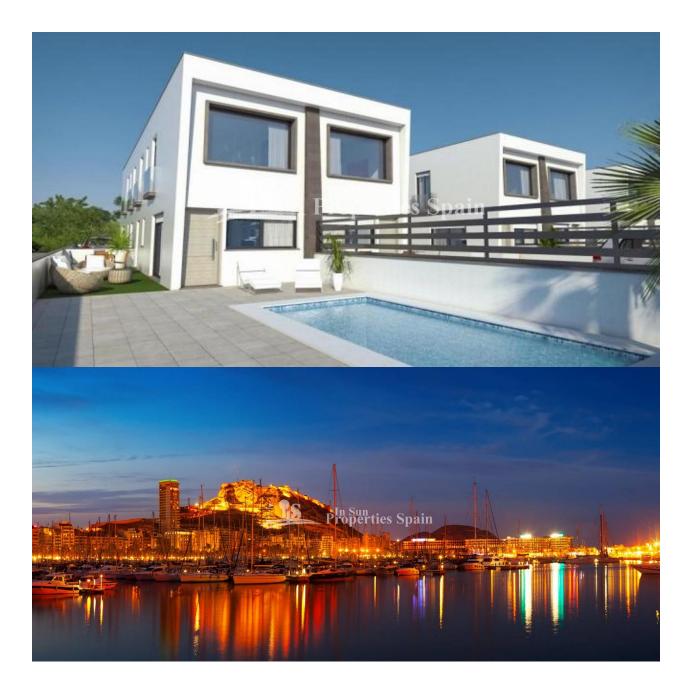

## DESCRIPTION

This is a superb new development of Quads/Townhouses in GRAN ALACANT, just 5 minutes from the BEACH! Delivery is in 20 months from signing the contract. With this project you are offered the possibility of adapting the distribution of the 151m2 depending on your needs and there are several design possibilities covering 1, 2 or 3 bedrooms and 1 or 2 bathrooms with basement. Pre-installation of A/C throughout. They also boast a large outdoor plot, with the option of including a private swimming pool (extra cost) and landscaped gardens (extra cost) where you can enjoy alfresco dining in the sun. It is a house of modern architectural style, comfortable and very bright as all rooms have windows, including the bathrooms. In a privileged location with fine sandy beaches like El Carabassí Beach that combine sand dunes and pine groves, with the possibility to do nautical sports in authorised spaces. It also has a large maritime promenade in Arenales del Sol, which becomes populated with walkers, cyclists and runners. Close to the Clot de Galvany, where you can discover many routes for getting to know different environments. There are various lookout points for everyone's enjoyment in Gran Alacant and El Faro or the small fishing town of Santa Pola, rich in artistic heritage. Endless services and infrastructures in the area such as: Shopping centers, shops, flea market, leisure areas, sports centers, schools, medical services, pharmacies, banking entities, administrative offices, library, church, parks, etc. Less than 5 minutes to the beach (you could walk there in around 30 minutes), less than 10 minutes to the airport and less than 15 minutes to the city center of both Alicante and Elche.

| STYLE                                         | VIEWS              | DISTANCE TO :                                      | ORIENTATION                                                                       |
|-----------------------------------------------|--------------------|----------------------------------------------------|-----------------------------------------------------------------------------------|
| <ul><li>Modern</li><li>Contemporary</li></ul> | Panoramic views    | Beach : 2 Km                                       | South East West                                                                   |
|                                               |                    | Airport: 10 Km                                     |                                                                                   |
|                                               |                    | Town center : 1 Km                                 |                                                                                   |
| FURNITURE                                     | PARKING            | FLOARING                                           | KITCHEN                                                                           |
| Not furnished                                 | Parking no Cars: 1 | <ul><li>Tile floors</li><li>Stone floors</li></ul> | <ul><li> Open kitchen</li><li> Closed kitchen</li><li> Equipped kitchen</li></ul> |
| GARDEN AND<br>TERRACES                        | EXTRA              |                                                    |                                                                                   |