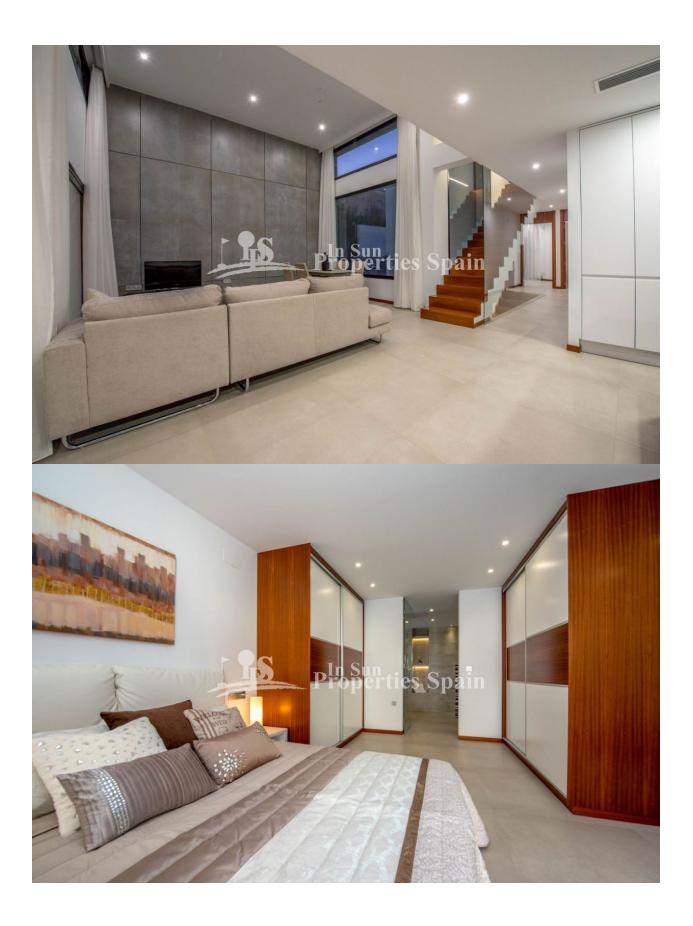

#### **DESCRIPTION**

SIMPLY STUNNING new KEY IN HAND Detached Villa `Laurel Model´ located in LA ZENIA. This luxurious Villa occupies a 569m2 plot and boasts 3 bedrooms and 3 bathrooms, all en-suite and complete with fitted wardrobes. The living and dining space is spacious and stylish, and the kitchen is modern and sleek with Siemens appliances. There is a large 62m2 solarium with magnificent sea views and plenty of space for sunbathing. Around your luxurious private swimming POOL you have a beautiful garden and a large patio space which is the perfect setting for barbecues under the evening stars. There is also a basement of 128m2 and 97m2 of parking space. The property comes with white goods, Porcelanosa materials and finish, under floor heating and lighting pack. The location could not be better! Right next to the best shopping in the region, La Zenia Boulevard, 5 minutes drive from some of the top Golf courses in Spain and not to forget minutes from some of the most amazing beaches in the world!

# **EXTRA**

- Built in wardrobes
- Reinforced door
- Double glazed windows

"Experience our experience - Because you deserve the best"