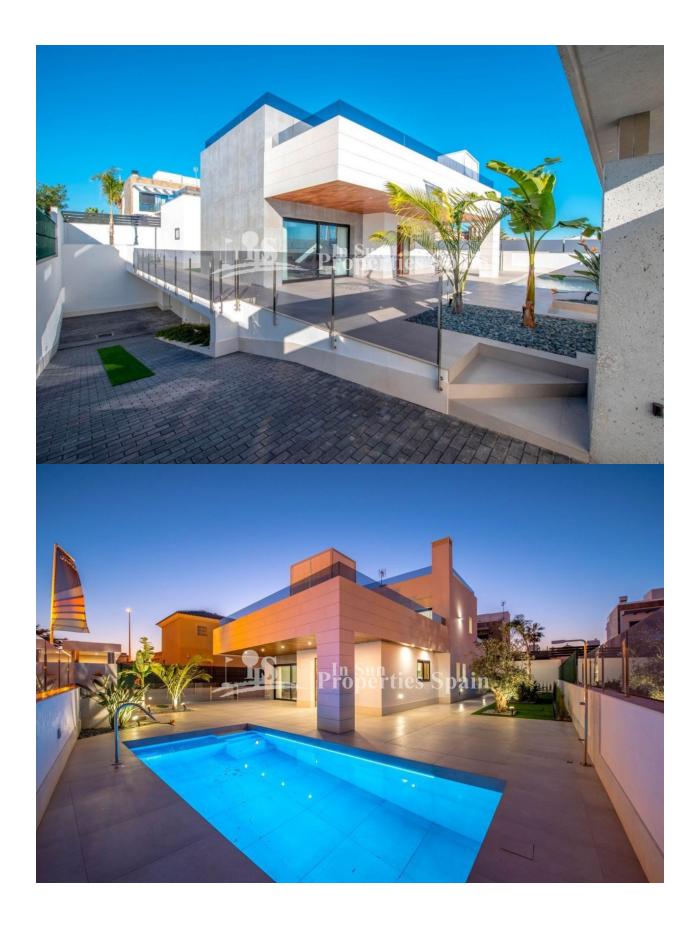

#### **DESCRIPTION**

SIMPLY STUNNING new KEY IN HAND Detached Villa `Laurel Model´ located in LA ZENIA. This luxurious Villa occupies a 569m2 plot and boasts 3 bedrooms and 3 bathrooms, all en-suite and complete with fitted wardrobes. The living and dining space is spacious and stylish, and the kitchen is modern and sleek with Siemens appliances. There is a large 62m2 solarium with magnificent sea views and plenty of space for sunbathing. Around your luxurious private swimming POOL you have a beautiful garden and a large patio space which is the perfect setting for barbecues under the evening stars. There is also a basement of 128m2 and 97m2 of parking space. The property comes with white goods, Porcelanosa materials and finish, under floor heating and lighting pack. The location could not be better! Right next to the best shopping in the region, La Zenia Boulevard, 5 minutes drive from some of the top Golf courses in Spain and not to forget minutes from some of the most amazing beaches in the world!

# **TERRACES**

- Covered terrace
- Open terrace
- Exterior lights
- Landscaped
- Fenced
- Stone walls
- Electric gate
- Private garden