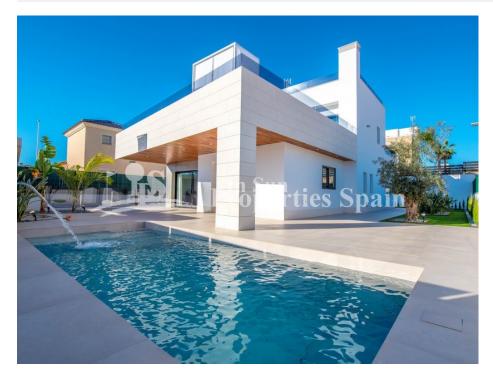

#### **DESCRIPTION**

SIMPLY STUNNING new KEY IN HAND Detached Villa `Laurel Model´ located in LA ZENIA. This luxurious Villa occupies a 569m2 plot and boasts 3 bedrooms and 3 bathrooms, all en-suite and complete with fitted wardrobes. The living and dining space is spacious and stylish, and the kitchen is modern and sleek with Siemens appliances. There is a large 62m2 solarium with magnificent sea views and plenty of space for sunbathing. Around your luxurious private swimming POOL you have a beautiful garden and a large patio space which is the perfect setting for barbecues under the evening stars. There is also a basement of 128m2 and 97m2 of parking space. The property comes with white goods, Porcelanosa materials and finish, under floor heating and lighting pack. The location could not be better! Right next to the best shopping in the region, La Zenia Boulevard, 5 minutes drive from some of the top Golf courses in Spain and not to forget minutes from some of the most amazing beaches in the world!