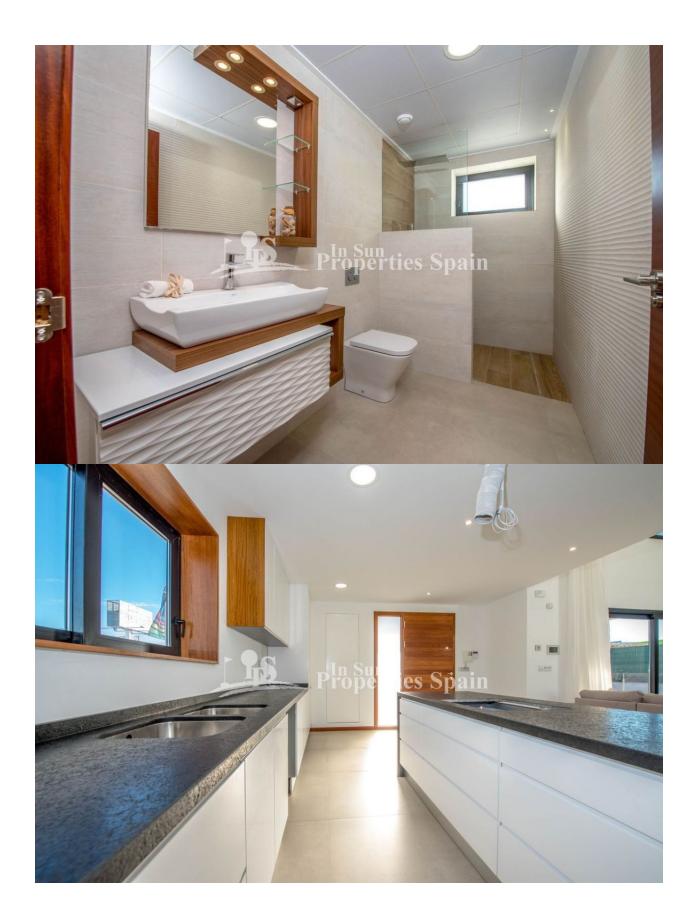

#### **DESCRIPTION**

SIMPLY STUNNING new KEY IN HAND Detached Villa `Laurel Model´ located in LA ZENIA. This luxurious Villa occupies a 569m2 plot and boasts 3 bedrooms and 3 bathrooms, all en-suite and complete with fitted wardrobes. The living and dining space is spacious and stylish, and the kitchen is modern and sleek with Siemens appliances. There is a large 62m2 solarium with magnificent sea views and plenty of space for sunbathing. Around your luxurious private swimming POOL you have a beautiful garden and a large patio space which is the perfect setting for barbecues under the evening stars. There is also a basement of 128m2 and 97m2 of parking space. The property comes with white goods, Porcelanosa materials and finish, under floor heating and lighting pack. The location could not be better! Right next to the best shopping in the region, La Zenia Boulevard, 5 minutes drive from some of the top Golf courses in Spain and not to forget minutes from some of the most amazing beaches in the world!

#### **STYLE**

- Modern
- Contemporary

**ORIENTATION** 

South East West

• Open kitchen

• Equipped kitchen

Granite countertop

**KITCHEN** 