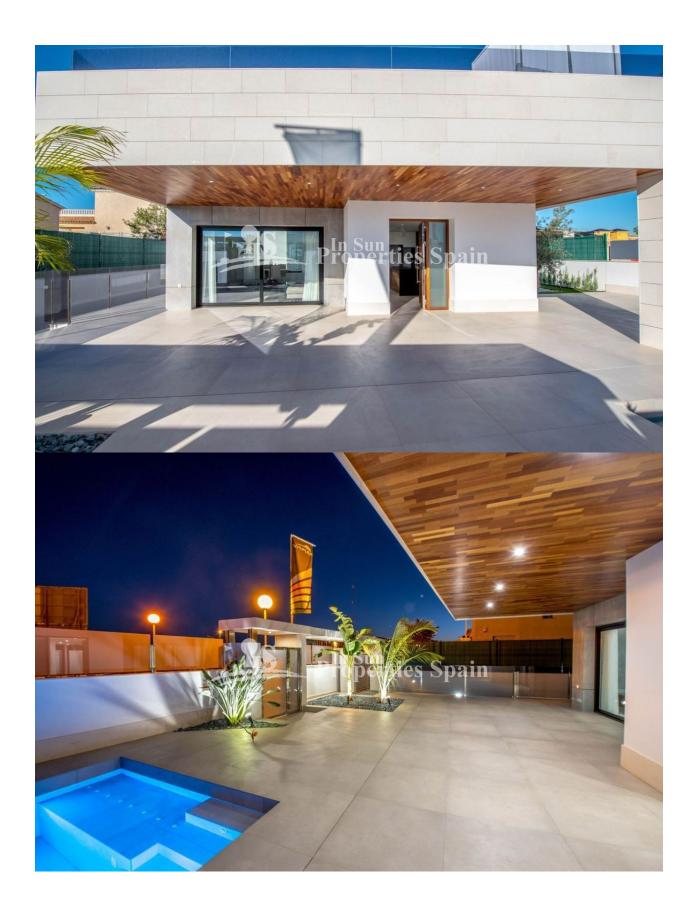

#### **DESCRIPTION**

SIMPLY STUNNING new KEY IN HAND Detached Villa `Laurel Model´ located in LA ZENIA. This luxurious Villa occupies a 569m2 plot and boasts 3 bedrooms and 3 bathrooms, all en-suite and complete with fitted wardrobes. The living and dining space is spacious and stylish, and the kitchen is modern and sleek with Siemens appliances. There is a large 62m2 solarium with magnificent sea views and plenty of space for sunbathing. Around your luxurious private swimming POOL you have a beautiful garden and a large patio space which is the perfect setting for barbecues under the evening stars. There is also a basement of 128m2 and 97m2 of parking space. The property comes with white goods, Porcelanosa materials and finish, under floor heating and lighting pack. The location could not be better! Right next to the best shopping in the region, La Zenia Boulevard, 5 minutes drive from some of the top Golf courses in Spain and not to forget minutes from some of the most amazing beaches in the world!

# **TERRACES**

- Covered terrace
- Open terrace
- Exterior lights
- Landscaped
- Fenced
- Stone walls
- Electric gate
- Private garden