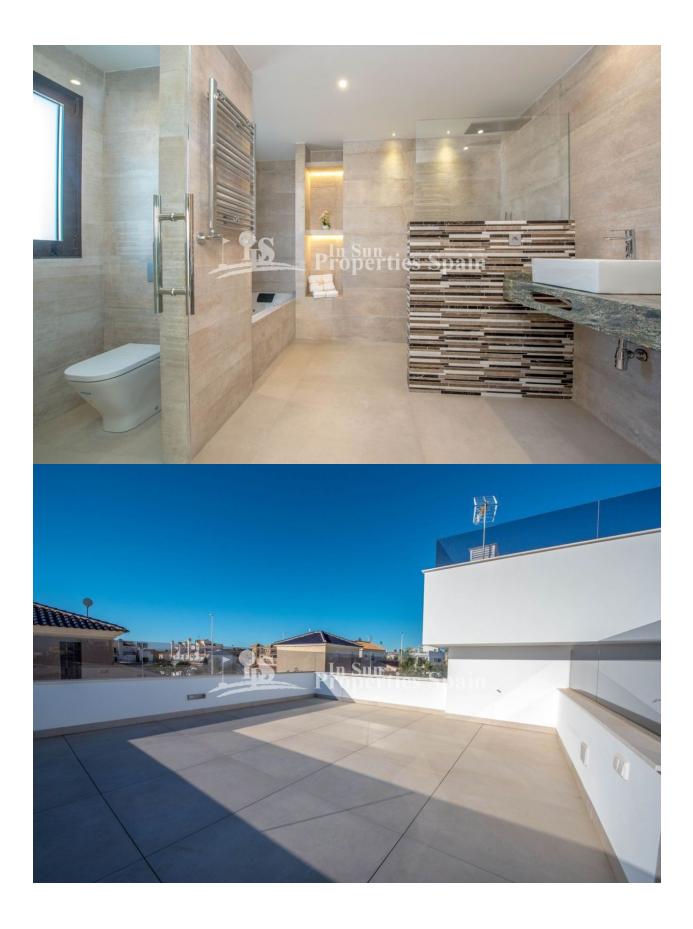

#### **DESCRIPTION**

SIMPLY STUNNING new KEY IN HAND Detached Villa `Laurel Model´ located in LA ZENIA. This luxurious Villa occupies a 569m2 plot and boasts 3 bedrooms and 3 bathrooms, all en-suite and complete with fitted wardrobes. The living and dining space is spacious and stylish, and the kitchen is modern and sleek with Siemens appliances. There is a large 62m2 solarium with magnificent sea views and plenty of space for sunbathing. Around your luxurious private swimming POOL you have a beautiful garden and a large patio space which is the perfect setting for barbecues under the evening stars. There is also a basement of 128m2 and 97m2 of parking space. The property comes with white goods, Porcelanosa materials and finish, under floor heating and lighting pack. The location could not be better! Right next to the best shopping in the region, La Zenia Boulevard, 5 minutes drive from some of the top Golf courses in Spain and not to forget minutes from some of the most amazing beaches in the world!

# **VIEWS**

- Panoramic views
- Sea views

# **TERRACES**

- Covered terrace
- Open terrace
- Exterior lights
- Landscaped
- Fenced
- Stone walls
- Electric gate
- Private garden