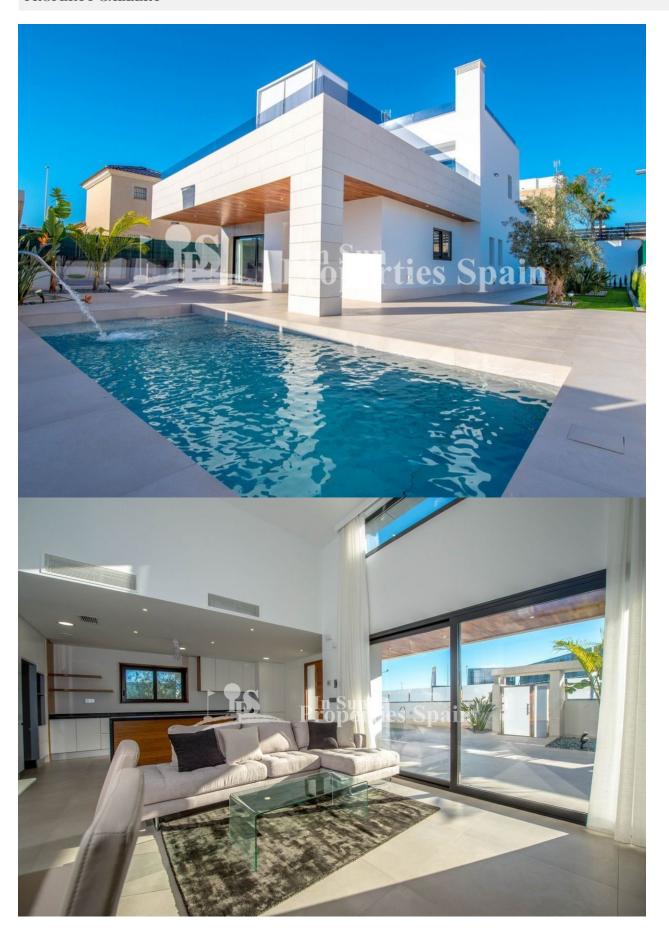

#### **DESCRIPTION**

SIMPLY STUNNING new KEY IN HAND Detached Villa `Laurel Model´ located in LA ZENIA. This luxurious Villa occupies a 569m2 plot and boasts 3 bedrooms and 3 bathrooms, all en-suite and complete with fitted wardrobes. The living and dining space is spacious and stylish, and the kitchen is modern and sleek with Siemens appliances. There is a large 62m2 solarium with magnificent sea views and plenty of space for sunbathing. Around your luxurious private swimming POOL you have a beautiful garden and a large patio space which is the perfect setting for barbecues under the evening stars. There is also a basement of 128m2 and 97m2 of parking space. The property comes with white goods, Porcelanosa materials and finish, under floor heating and lighting pack. The location could not be better! Right next to the best shopping in the region, La Zenia Boulevard, 5 minutes drive from some of the top Golf courses in Spain and not to forget minutes from some of the most amazing beaches in the world!

#### **STYLE**

- Modern
- Contemporary

**ORIENTATION** 

South East West

• Open kitchen

• Equipped kitchen

Granite countertop

**KITCHEN** 

# **TERRACES**

- Covered terrace
- Open terrace
- Exterior lights
- Landscaped
- Fenced
- Stone walls
- Electric gate
- Private garden