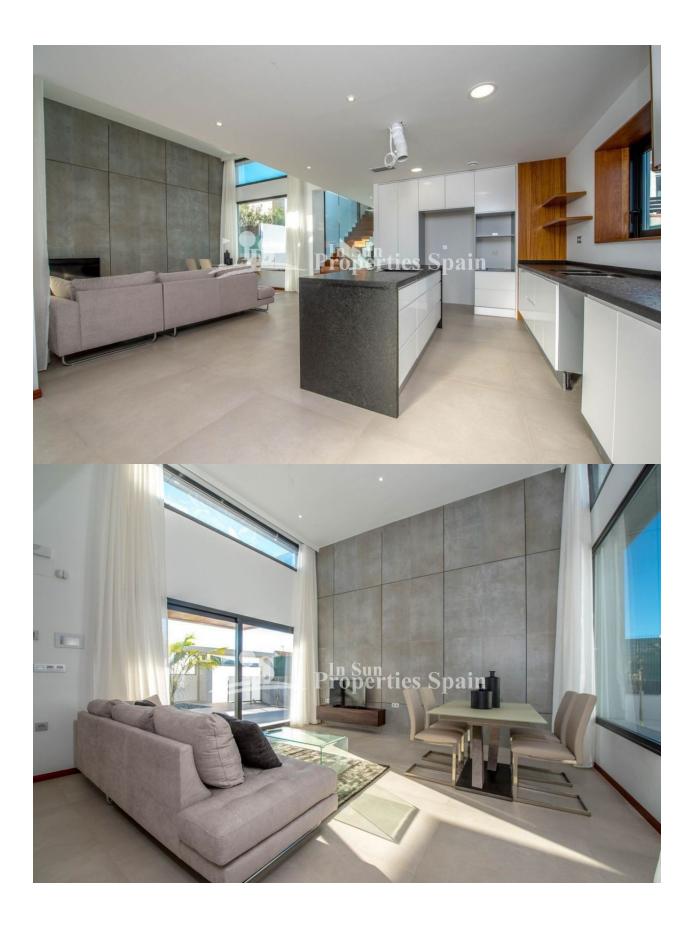

#### **DESCRIPTION**

SIMPLY STUNNING new KEY IN HAND Detached Villa `Laurel Model´ located in LA ZENIA. This luxurious Villa occupies a 569m2 plot and boasts 3 bedrooms and 3 bathrooms, all en-suite and complete with fitted wardrobes. The living and dining space is spacious and stylish, and the kitchen is modern and sleek with Siemens appliances. There is a large 62m2 solarium with magnificent sea views and plenty of space for sunbathing. Around your luxurious private swimming POOL you have a beautiful garden and a large patio space which is the perfect setting for barbecues under the evening stars. There is also a basement of 128m2 and 97m2 of parking space. The property comes with white goods, Porcelanosa materials and finish, under floor heating and lighting pack. The location could not be better! Right next to the best shopping in the region, La Zenia Boulevard, 5 minutes drive from some of the top Golf courses in Spain and not to forget minutes from some of the most amazing beaches in the world!

#### **STYLE**

- Modern
- Contemporary

**ORIENTATION** 

South East West

• Open kitchen

• Equipped kitchen

Granite countertop

**KITCHEN** 

#### **MAIN LIVING AREA FLOARING**

- Storage • Tile floors • Bathroom en-suite • Stone floors