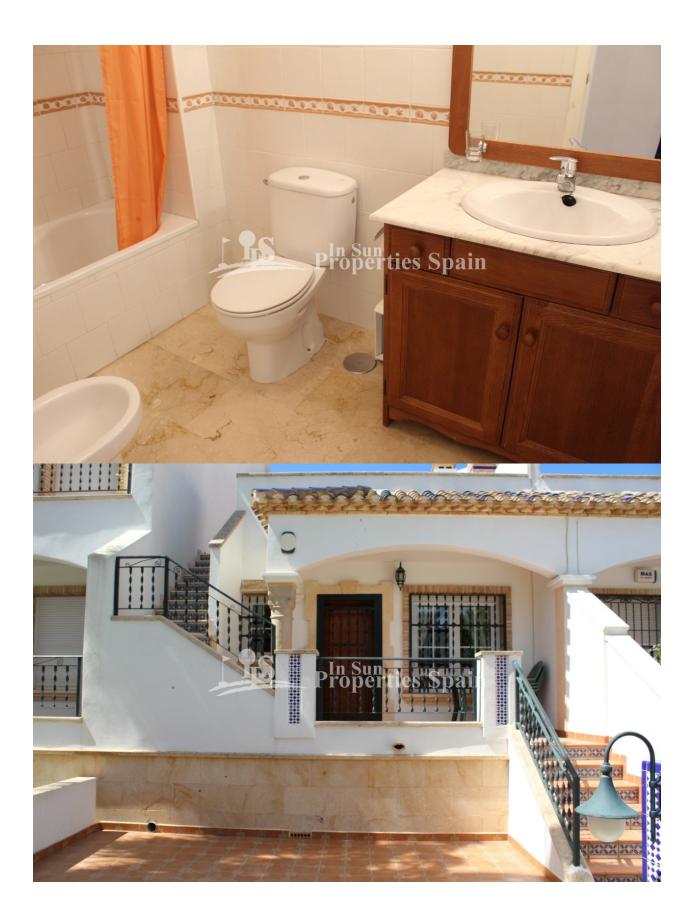

## DESCRIPTION

Located DIRECTLY OPPOSITE the communal Pool this SUPERB Bungalow Lola is located in LAS VIOLETAS in VILLAMARTIN GOLF. The 63m2 property is well positioned allowing you to enjoy the best of this Mediterranean climate the whole day though. The accommodation is distributed on ONE LEVEL and boasts; open plan lounge/dining area with wood burning fireplace and A/C, modern fitted american style kitchen, 2 spacious bedrooms, 2 bathrooms (with the potential to create a 3rd bedroom on the solarium), 32m2 garden with direct access to the communal POOL, 9m2 terrace (the perfect place to enjoy an evening glass of wine looking out toawards the pool) and 39m2 roof solarium with BBQ, perfect for alfresco dining under the stars with a lovely view to the pool and green areas. The property is alarmed and comes tastefully furnished. This is a gated residential in a peaceful location with residents parking, yet it is only 100m from Villamartin Plaza and 300m to Villamartin Golf Clubhouse. A great property perfect as a holiday home, rental investment or permanent residence. Gated complexes offer a secure, hassle-free way to enjoy a holiday home in Spain. It is easy to see the appeal and why these types of property are often described as 'lock-up-and-leave'. A holiday home within a gated development with fully managed communal areas requires little upkeep and brings peace of mind for nonresident owners who visit only occasionally. In addition, being part of a community makes it easy to make new friends of all nationalities and tap into the local social scene - Villamartín certainly offers that, along with a wide range of services. In additional to being surrounded by 4 prestigeous Golf Course it is very close to the well renowned international school El Limonar and the famous La Zenia Boulevard shopping centre. There are many other commercial centers including the well know Villamartin Plaza and La Fuente Centre along with many

Open terraceBBQ/grillPrivate gardenCommunal Garden