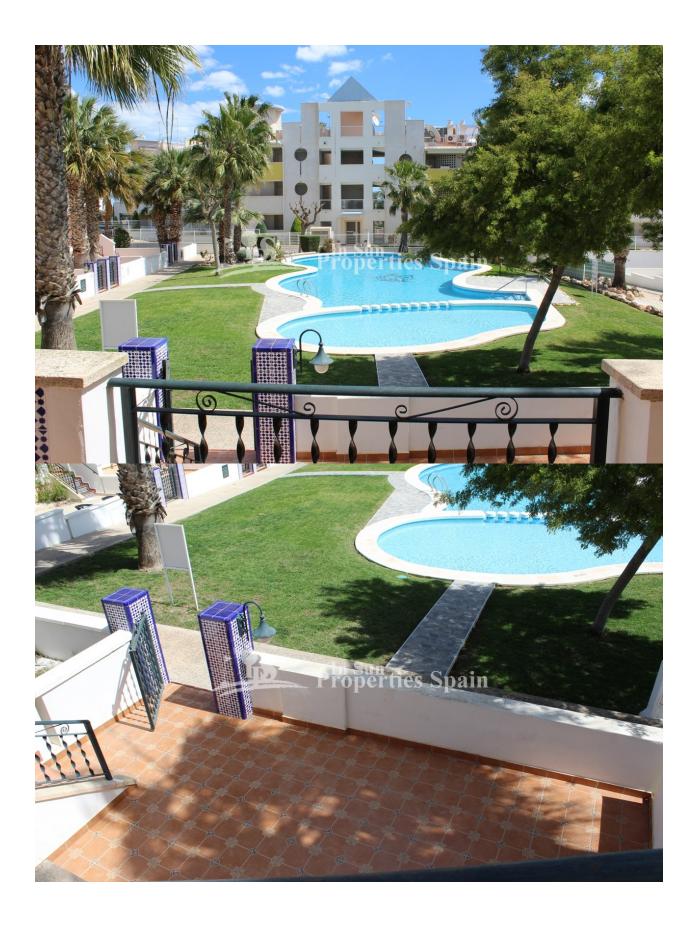

## DESCRIPTION

Located DIRECTLY OPPOSITE the communal Pool this SUPERB Bungalow Lola is located in LAS VIOLETAS in VILLAMARTIN GOLF. The 63m2 property is well positioned allowing you to enjoy the best of this Mediterranean climate the whole day though. The accommodation is distributed on ONE LEVEL and boasts; open plan lounge/dining area with wood burning fireplace and A/C, modern fitted american style kitchen, 2 spacious bedrooms, 2 bathrooms (with the potential to create a 3rd bedroom on the solarium), 32m2 garden with direct access to the communal POOL, 9m2 terrace (the perfect place to enjoy an evening glass of wine looking out toawards the pool) and 39m2 roof solarium with BBQ, perfect for alfresco dining under the stars with a lovely view to the pool and green areas. The property is alarmed and comes tastefully furnished. This is a gated residential in a peaceful location with residents parking, yet it is only 100m from Villamartin Plaza and 300m to Villamartin Golf Clubhouse. A great property perfect as a holiday home, rental investment or permanent residence. Gated complexes offer a secure, hassle-free way to enjoy a holiday home in Spain. It is easy to see the appeal and why these types of property are often described as 'lock-up-and-leave'. A holiday home within a gated development with fully managed communal areas requires little upkeep and brings peace of mind for nonresident owners who visit only occasionally. In addition, being part of a community makes it easy to make new friends of all nationalities and tap into the local social scene - Villamartín certainly offers that, along with a wide range of services. In additional to being surrounded by 4 prestigeous Golf Course it is very close to the well renowned international school El Limonar and the famous La Zenia Boulevard shopping centre. There are many other commercial centers including the well know Villamartin Plaza and La Fuente Centre along with many