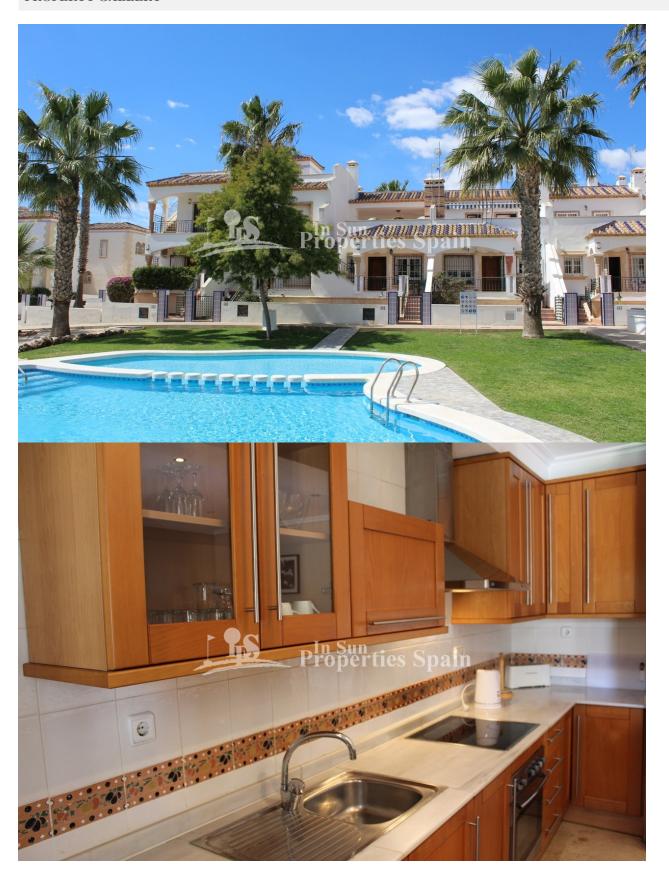

## DESCRIPTION

Located DIRECTLY OPPOSITE the communal Pool this SUPERB Bungalow Lola is located in LAS VIOLETAS in VILLAMARTIN GOLF. The 63m2 property is well positioned allowing you to enjoy the best of this Mediterranean climate the whole day though. The accommodation is distributed on ONE LEVEL and boasts; open plan lounge/dining area with wood burning fireplace and A/C, modern fitted american style kitchen, 2 spacious bedrooms, 2 bathrooms (with the potential to create a 3rd bedroom on the solarium), 32m2 garden with direct access to the communal POOL, 9m2 terrace (the perfect place to enjoy an evening glass of wine looking out toawards the pool) and 39m2 roof solarium with BBQ, perfect for alfresco dining under the stars with a lovely view to the pool and green areas. The property is alarmed and comes tastefully furnished. This is a gated residential in a peaceful location with residents parking, yet it is only 100m from Villamartin Plaza and 300m to Villamartin Golf Clubhouse. A great property perfect as a holiday home, rental investment or permanent residence. Gated complexes offer a secure, hassle-free way to enjoy a holiday home in Spain. It is easy to see the appeal and why these types of property are often described as 'lock-up-and-leave'. A holiday home within a gated development with fully managed communal areas requires little upkeep and brings peace of mind for nonresident owners who visit only occasionally. In addition, being part of a community makes it easy to make new friends of all nationalities and tap into the local social scene - Villamartín certainly offers that, along with a wide range of services. In additional to being surrounded by 4 prestigeous Golf Course it is very close to the well renowned international school El Limonar and the famous La Zenia Boulevard shopping centre. There are many other commercial centers including the well know Villamartin Plaza and La Fuente Centre along with many

| STYLE                                              | AIRCONDITIONING                                         | DISTANCE TO:        | ORIENTATION       |
|----------------------------------------------------|---------------------------------------------------------|---------------------|-------------------|
| Mediterranean                                      | • Livingroom                                            | Beach : 3 Km        | South west        |
|                                                    |                                                         | Airport: 50 Km      |                   |
|                                                    |                                                         | Town center : 100 m |                   |
| FURNITURE                                          | PARKING                                                 | TAX                 | MAIN LIVING AREA  |
| <ul> <li>Furnished</li> </ul>                      | Parking no Cars: 1                                      | Community : 660 €   | Bathroom en-suite |
|                                                    |                                                         | I.B.I : 250 €       |                   |
| FLOARING                                           | KITCHEN                                                 | GARDEN AND          | HEATING           |
| <ul><li>Tile floors</li><li>Stone floors</li></ul> | <ul><li>Open kitchen</li><li>Equipped kitchen</li></ul> | TERRACES            | Fireplace wood    |
|                                                    |                                                         | Covered terrace     |                   |