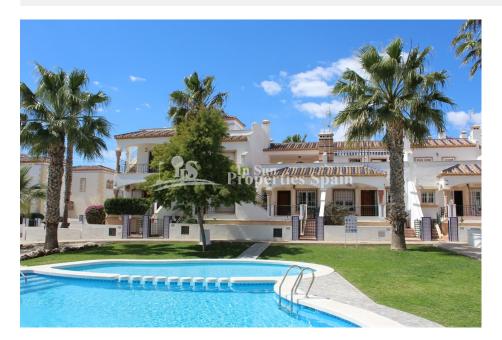

## DESCRIPTION

Located DIRECTLY OPPOSITE the communal Pool this SUPERB Bungalow Lola is located in LAS VIOLETAS in VILLAMARTIN GOLF. The 63m2 property is well positioned allowing you to enjoy the best of this Mediterranean climate the whole day though. The accommodation is distributed on ONE LEVEL and boasts; open plan lounge/dining area with wood burning fireplace and A/C, modern fitted american style kitchen, 2 spacious bedrooms, 2 bathrooms (with the potential to create a 3rd bedroom on the solarium), 32m2 garden with direct access to the communal POOL, 9m2 terrace (the perfect place to enjoy an evening glass of wine looking out toawards the pool) and 39m2 roof solarium with BBQ, perfect for alfresco dining under the stars with a lovely view to the pool and green areas. The property is alarmed and comes tastefully furnished. This is a gated residential in a peaceful location with residents parking, yet it is only 100m from Villamartin Plaza and 300m to Villamartin Golf Clubhouse. A great property perfect as a holiday home, rental investment or permanent residence. Gated complexes offer a secure, hassle-free way to enjoy a holiday home in Spain. It is easy to see the appeal and why these types of property are often described as 'lock-up-and-leave'. A holiday home within a gated development with fully managed communal areas requires little upkeep and brings peace of mind for nonresident owners who visit only occasionally. In addition, being part of a community makes it easy to make new friends of all nationalities and tap into the local social scene - Villamartín certainly offers that, along with a wide range of services. In additional to being surrounded by 4 prestigeous Golf Course it is very close to the well renowned international school El Limonar and the famous La Zenia Boulevard shopping centre. There are many other commercial centers including the well know Villamartin Plaza and La Fuente Centre along with many