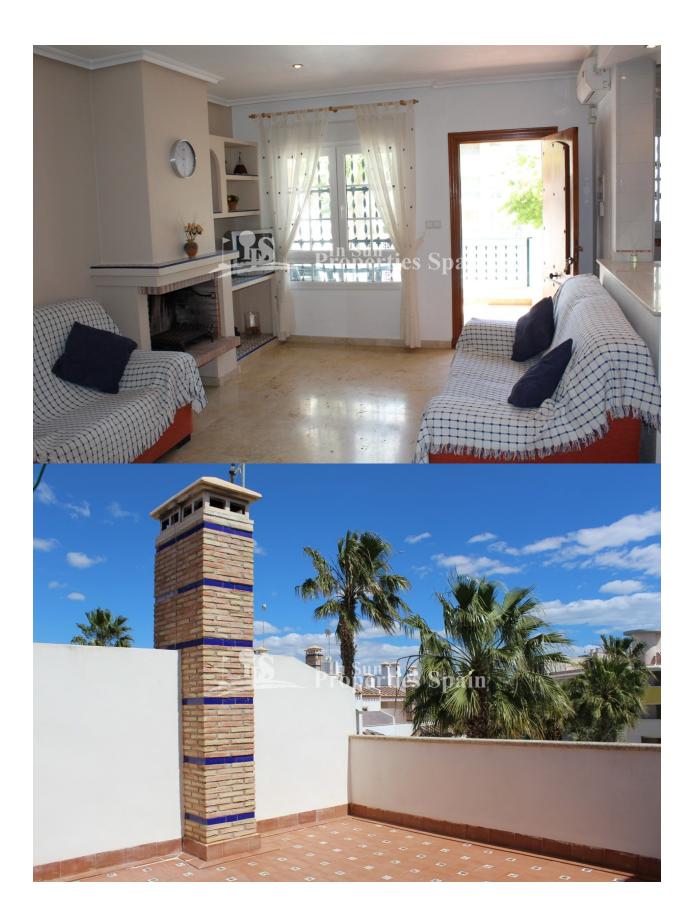

## DESCRIPTION

Located DIRECTLY OPPOSITE the communal Pool this SUPERB Bungalow Lola is located in LAS VIOLETAS in VILLAMARTIN GOLF. The 63m2 property is well positioned allowing you to enjoy the best of this Mediterranean climate the whole day though. The accommodation is distributed on ONE LEVEL and boasts; open plan lounge/dining area with wood burning fireplace and A/C, modern fitted american style kitchen, 2 spacious bedrooms, 2 bathrooms (with the potential to create a 3rd bedroom on the solarium), 32m2 garden with direct access to the communal POOL, 9m2 terrace (the perfect place to enjoy an evening glass of wine looking out toawards the pool) and 39m2 roof solarium with BBQ, perfect for alfresco dining under the stars with a lovely view to the pool and green areas. The property is alarmed and comes tastefully furnished. This is a gated residential in a peaceful location with residents parking, yet it is only 100m from Villamartin Plaza and 300m to Villamartin Golf Clubhouse. A great property perfect as a holiday home, rental investment or permanent residence. Gated complexes offer a secure, hassle-free way to enjoy a holiday home in Spain. It is easy to see the appeal and why these types of property are often described as 'lock-up-and-leave'. A holiday home within a gated development with fully managed communal areas requires little upkeep and brings peace of mind for nonresident owners who visit only occasionally. In addition, being part of a community makes it easy to make new friends of all nationalities and tap into the local social scene - Villamartín certainly offers that, along with a wide range of services. In additional to being surrounded by 4 prestigeous Golf Course it is very close to the well renowned international school El Limonar and the famous La Zenia Boulevard shopping centre. There are many other commercial centers including the well know Villamartin Plaza and La Fuente Centre along with many