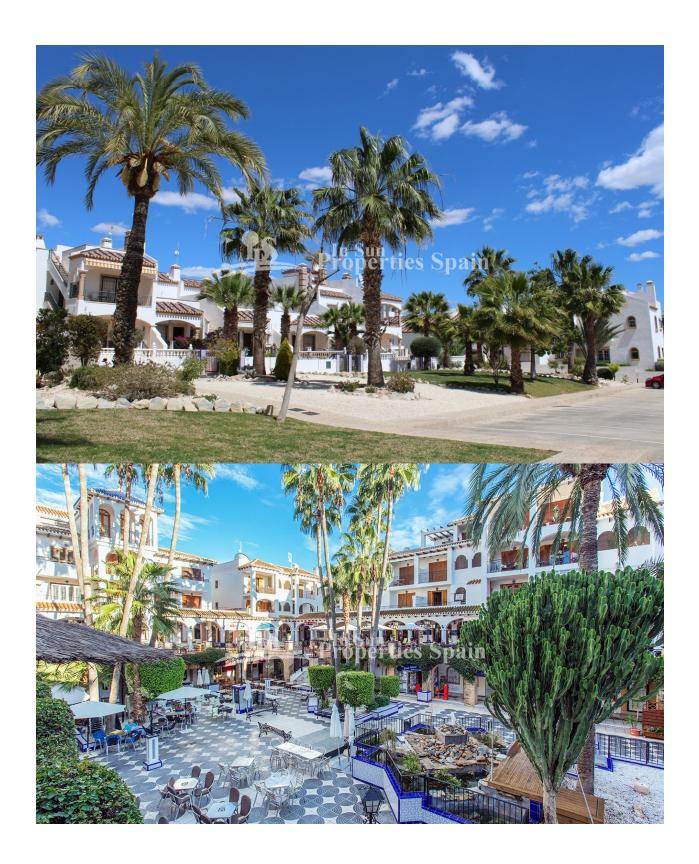

## DESCRIPTION

Located DIRECTLY OPPOSITE the communal Pool this SUPERB Bungalow Lola is located in LAS VIOLETAS in VILLAMARTIN GOLF. The 63m2 property is well positioned allowing you to enjoy the best of this Mediterranean climate the whole day though. The accommodation is distributed on ONE LEVEL and boasts; open plan lounge/dining area with wood burning fireplace and A/C, modern fitted american style kitchen, 2 spacious bedrooms, 2 bathrooms (with the potential to create a 3rd bedroom on the solarium), 32m2 garden with direct access to the communal POOL, 9m2 terrace (the perfect place to enjoy an evening glass of wine looking out toawards the pool) and 39m2 roof solarium with BBQ, perfect for alfresco dining under the stars with a lovely view to the pool and green areas. The property is alarmed and comes tastefully furnished. This is a gated residential in a peaceful location with residents parking, yet it is only 100m from Villamartin Plaza and 300m to Villamartin Golf Clubhouse. A great property perfect as a holiday home, rental investment or permanent residence. Gated complexes offer a secure, hassle-free way to enjoy a holiday home in Spain. It is easy to see the appeal and why these types of property are often described as 'lock-up-and-leave'. A holiday home within a gated development with fully managed communal areas requires little upkeep and brings peace of mind for nonresident owners who visit only occasionally. In addition, being part of a community makes it easy to make new friends of all nationalities and tap into the local social scene - Villamartín certainly offers that, along with a wide range of services. In additional to being surrounded by 4 prestigeous Golf Course it is very close to the well renowned international school El Limonar and the famous La Zenia Boulevard shopping centre. There are many other commercial centers including the well know Villamartin Plaza and La Fuente Centre along with many