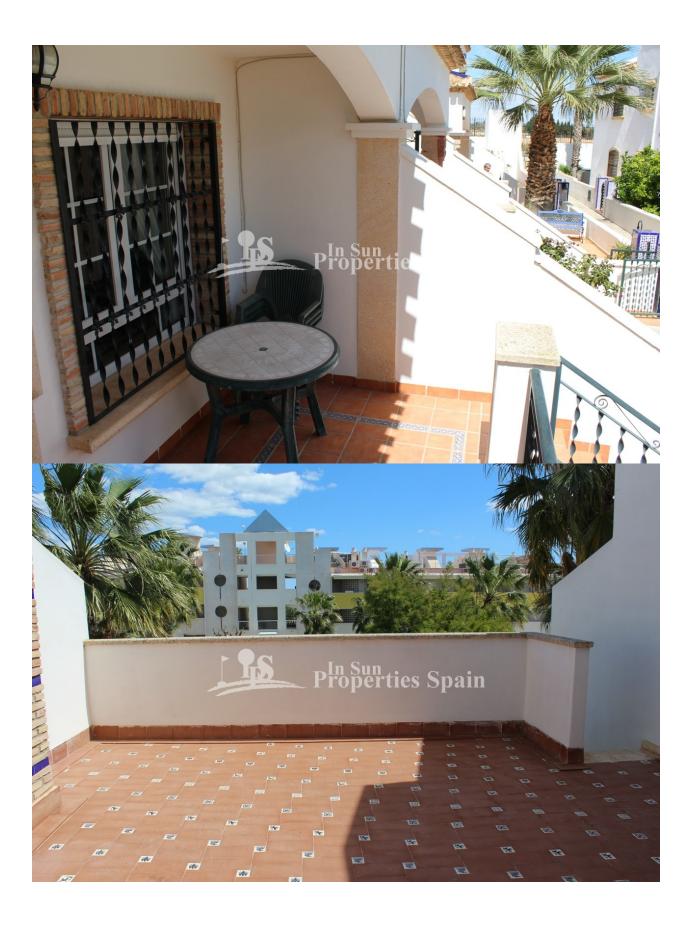

## DESCRIPTION

Located DIRECTLY OPPOSITE the communal Pool this SUPERB Bungalow Lola is located in LAS VIOLETAS in VILLAMARTIN GOLF. The 63m2 property is well positioned allowing you to enjoy the best of this Mediterranean climate the whole day though. The accommodation is distributed on ONE LEVEL and boasts; open plan lounge/dining area with wood burning fireplace and A/C, modern fitted american style kitchen, 2 spacious bedrooms, 2 bathrooms (with the potential to create a 3rd bedroom on the solarium), 32m2 garden with direct access to the communal POOL, 9m2 terrace (the perfect place to enjoy an evening glass of wine looking out toawards the pool) and 39m2 roof solarium with BBQ, perfect for alfresco dining under the stars with a lovely view to the pool and green areas. The property is alarmed and comes tastefully furnished. This is a gated residential in a peaceful location with residents parking, yet it is only 100m from Villamartin Plaza and 300m to Villamartin Golf Clubhouse. A great property perfect as a holiday home, rental investment or permanent residence. Gated complexes offer a secure, hassle-free way to enjoy a holiday home in Spain. It is easy to see the appeal and why these types of property are often described as 'lock-up-and-leave'. A holiday home within a gated development with fully managed communal areas requires little upkeep and brings peace of mind for nonresident owners who visit only occasionally. In addition, being part of a community makes it easy to make new friends of all nationalities and tap into the local social scene - Villamartín certainly offers that, along with a wide range of services. In additional to being surrounded by 4 prestigeous Golf Course it is very close to the well renowned international school El Limonar and the famous La Zenia Boulevard shopping centre. There are many other commercial centers including the well know Villamartin Plaza and La Fuente Centre along with many