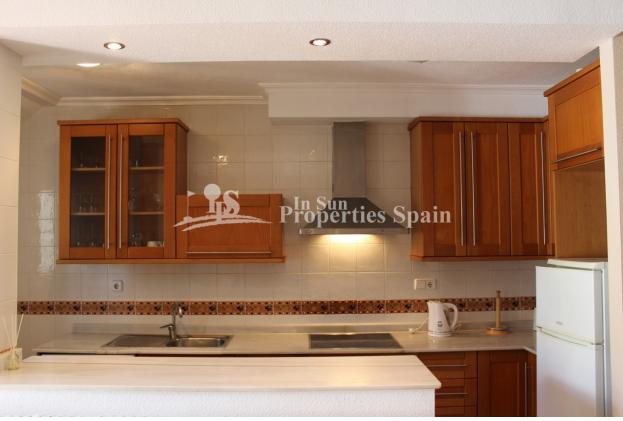

## DESCRIPTION

Located DIRECTLY OPPOSITE the communal Pool this SUPERB Bungalow Lola is located in LAS VIOLETAS in VILLAMARTIN GOLF. The 63m2 property is well positioned allowing you to enjoy the best of this Mediterranean climate the whole day though. The accommodation is distributed on ONE LEVEL and boasts; open plan lounge/dining area with wood burning fireplace and A/C, modern fitted american style kitchen, 2 spacious bedrooms, 2 bathrooms (with the potential to create a 3rd bedroom on the solarium), 32m2 garden with direct access to the communal POOL, 9m2 terrace (the perfect place to enjoy an evening glass of wine looking out toawards the pool) and 39m2 roof solarium with BBQ, perfect for alfresco dining under the stars with a lovely view to the pool and green areas. The property is alarmed and comes tastefully furnished. This is a gated residential in a peaceful location with residents parking, yet it is only 100m from Villamartin Plaza and 300m to Villamartin Golf Clubhouse. A great property perfect as a holiday home, rental investment or permanent residence. Gated complexes offer a secure, hassle-free way to enjoy a holiday home in Spain. It is easy to see the appeal and why these types of property are often described as 'lock-up-and-leave'. A holiday home within a gated development with fully managed communal areas requires little upkeep and brings peace of mind for nonresident owners who visit only occasionally. In addition, being part of a community makes it easy to make new friends of all nationalities and tap into the local social scene - Villamartín certainly offers that, along with a wide range of services. In additional to being surrounded by 4 prestigeous Golf Course it is very close to the well renowned international school El Limonar and the famous La Zenia Boulevard shopping centre. There are many other commercial centers including the well know Villamartin Plaza and La Fuente Centre along with many

| STYLE                                              | AIRCONDITIONING                                         | DISTANCE TO:        | ORIENTATION       |
|----------------------------------------------------|---------------------------------------------------------|---------------------|-------------------|
| Mediterranean                                      | • Livingroom                                            | Beach : 3 Km        | South west        |
|                                                    |                                                         | Airport: 50 Km      |                   |
|                                                    |                                                         | Town center : 100 m |                   |
| FURNITURE                                          | PARKING                                                 | TAX                 | MAIN LIVING AREA  |
| <ul> <li>Furnished</li> </ul>                      | Parking no Cars: 1                                      | Community : 660 €   | Bathroom en-suite |
|                                                    |                                                         | I.B.I : 250 €       |                   |
| FLOARING                                           | KITCHEN                                                 | GARDEN AND          | HEATING           |
| <ul><li>Tile floors</li><li>Stone floors</li></ul> | <ul><li>Open kitchen</li><li>Equipped kitchen</li></ul> | TERRACES            | Fireplace wood    |
|                                                    |                                                         | Covered terrace     |                   |