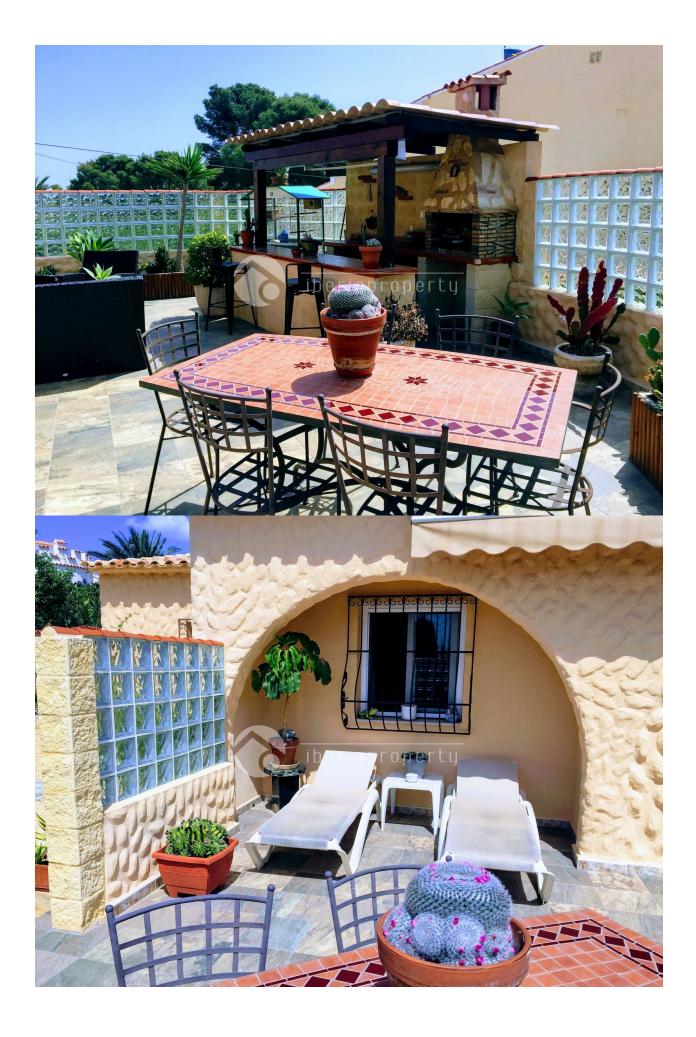

## DESCRIPTION

Villa located in Panorama Urbanization. Quiet place, but close to shopping centers. Very well maintained Large living room and kitchen. 3 bedrooms (bathroom en suite, with dressing room). Separate bathroom. Gym and solarium with beautiful views of the surroundings. Views of the sea and the mountains. Possibility of extending with guest apartment. Large garden with outdoor kitchen and cozy seating area.

## **GARDEN AND TERRACES**

- Open terrace
- Exterior lights
- Palm trees
- Stone walls
- Outdoor kitchen
- BBQ/grill
- Private garden