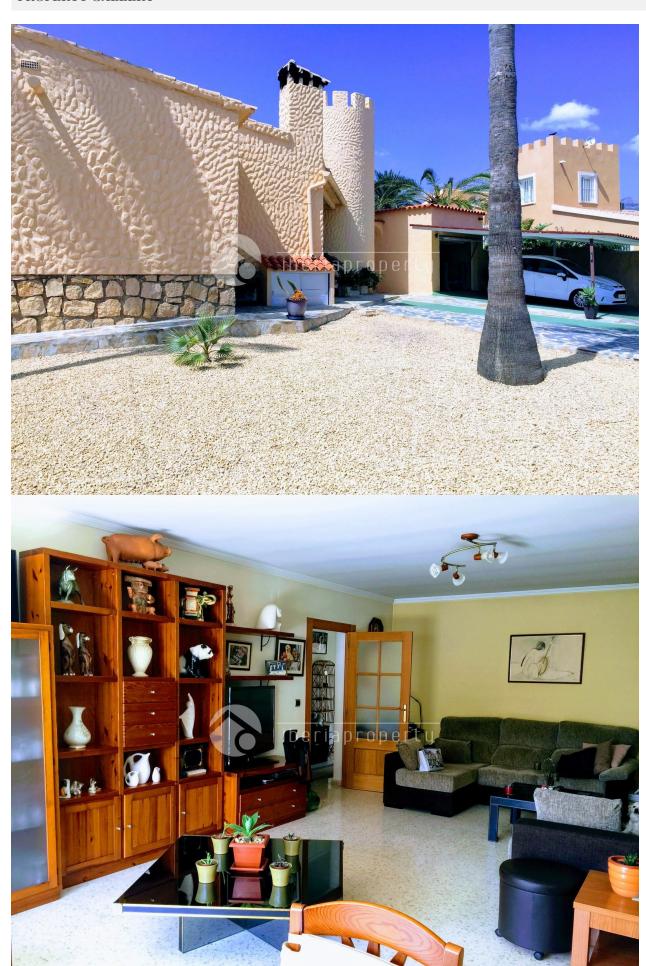

## DESCRIPTION

Villa located in Panorama Urbanization. Quiet place, but close to shopping centers. Very well maintained Large living room and kitchen. 3 bedrooms (bathroom en suite, with dressing room). Separate bathroom. Gym and solarium with beautiful views of the surroundings. Views of the sea and the mountains. Possibility of extending with guest apartment. Large garden with outdoor kitchen and cozy seating area.

## **GARDEN AND TERRACES**

- Open terrace
- Exterior lights
- Palm trees
- Stone walls
- Outdoor kitchen
- BBQ/grill
- Private garden