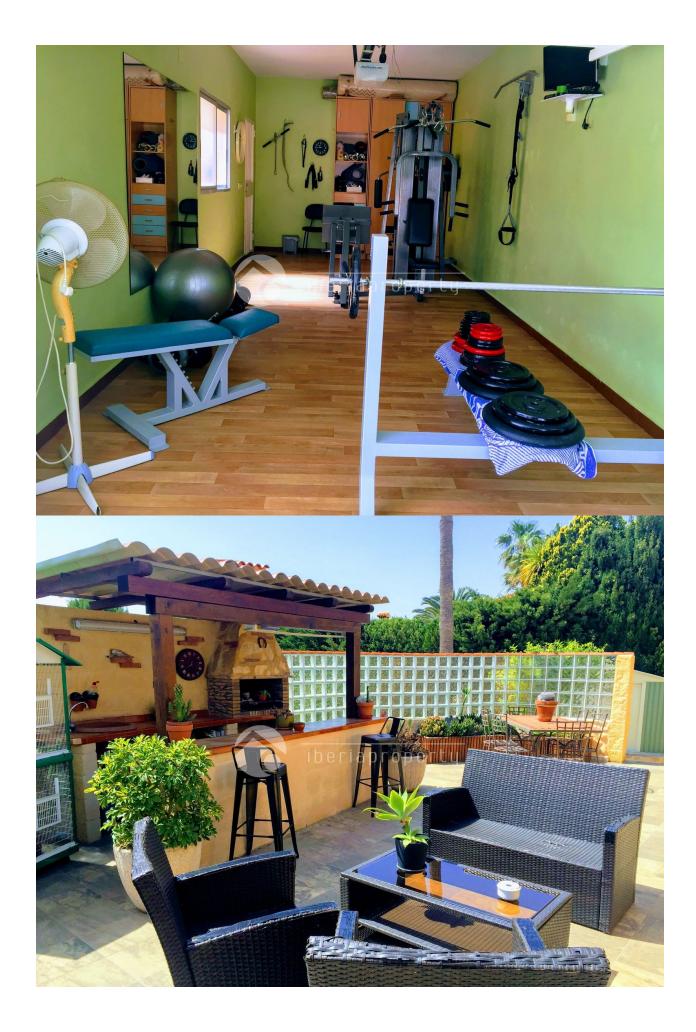

## DESCRIPTION

Villa located in Panorama Urbanization. Quiet place, but close to shopping centers. Very well maintained Large living room and kitchen. 3 bedrooms (bathroom en suite, with dressing room). Separate bathroom. Gym and solarium with beautiful views of the surroundings. Views of the sea and the mountains. Possibility of extending with guest apartment. Large garden with outdoor kitchen and cozy seating area.

## **GARDEN AND TERRACES**

- Open terrace
- Exterior lights
- Palm trees
- Stone walls
- Outdoor kitchen
- BBQ/grill
- Private garden