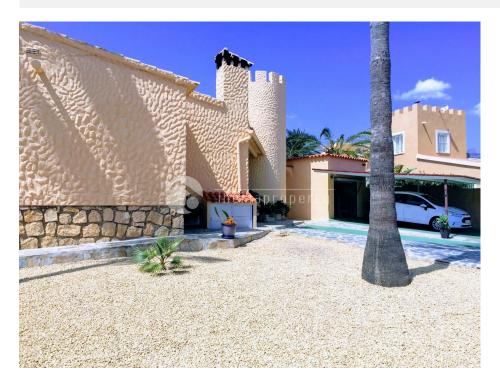

## DESCRIPTION

Villa located in Panorama Urbanization. Quiet place, but close to shopping centers. Very well maintained Large living room and kitchen. 3 bedrooms (bathroom en suite, with dressing room). Separate bathroom. Gym and solarium with beautiful views of the surroundings. Views of the sea and the mountains. Possibility of extending with guest apartment. Large garden with outdoor kitchen and cozy seating area.

## **GARDEN AND TERRACES**

- Open terrace
- Exterior lights
- Palm trees
- Stone walls
- Outdoor kitchen
- BBQ/grill
- Private garden