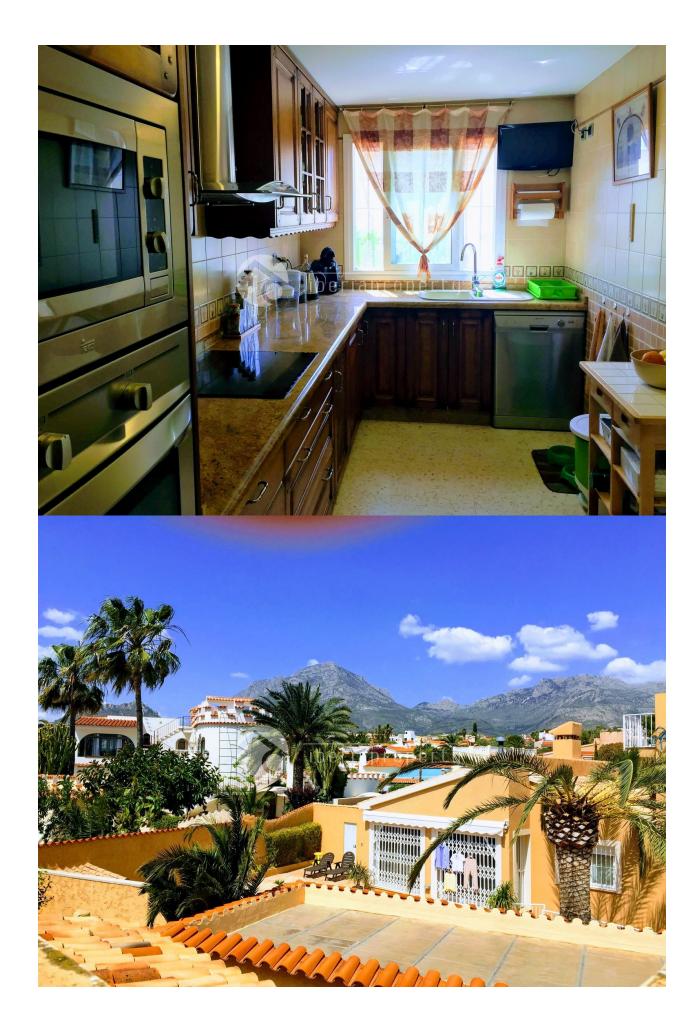

## DESCRIPTION

Villa located in Panorama Urbanization. Quiet place, but close to shopping centers. Very well maintained Large living room and kitchen. 3 bedrooms (bathroom en suite, with dressing room). Separate bathroom. Gym and solarium with beautiful views of the surroundings. Views of the sea and the mountains. Possibility of extending with guest apartment. Large garden with outdoor kitchen and cozy seating area.

| STYLE                                           | VIEWS                                                  | AIRCONDITIONING         | DISTANCE TO:       |
|-------------------------------------------------|--------------------------------------------------------|-------------------------|--------------------|
| Mediterranean                                   | <ul><li>Sea views</li><li>Mountain views</li></ul>     | Central airconditioning | Beach : 4 Km       |
|                                                 |                                                        |                         | Airport: 50 Km     |
|                                                 |                                                        |                         | Town center : 4 Km |
| ORIENTATION                                     | FURNITURE                                              | PARKING                 | TAX                |
| South                                           | Not furnished                                          | Parking no Cars: 2      | I.B.I : 1.080 €    |
| MAIN LIVING AREA                                | FLOARING                                               | GUEST APARTMENT         | KITCHEN            |
| <ul><li>Bathroom en-suite</li><li>Gym</li></ul> | <ul><li>Laminate floors</li><li>Stone floors</li></ul> | Living Areas: 50 m m    | Equipped kitchen   |

## **GARDEN AND TERRACES**

- Open terrace
- Exterior lights
- Palm trees
- Stone walls
- Outdoor kitchen
- BBQ/grill
- Private garden