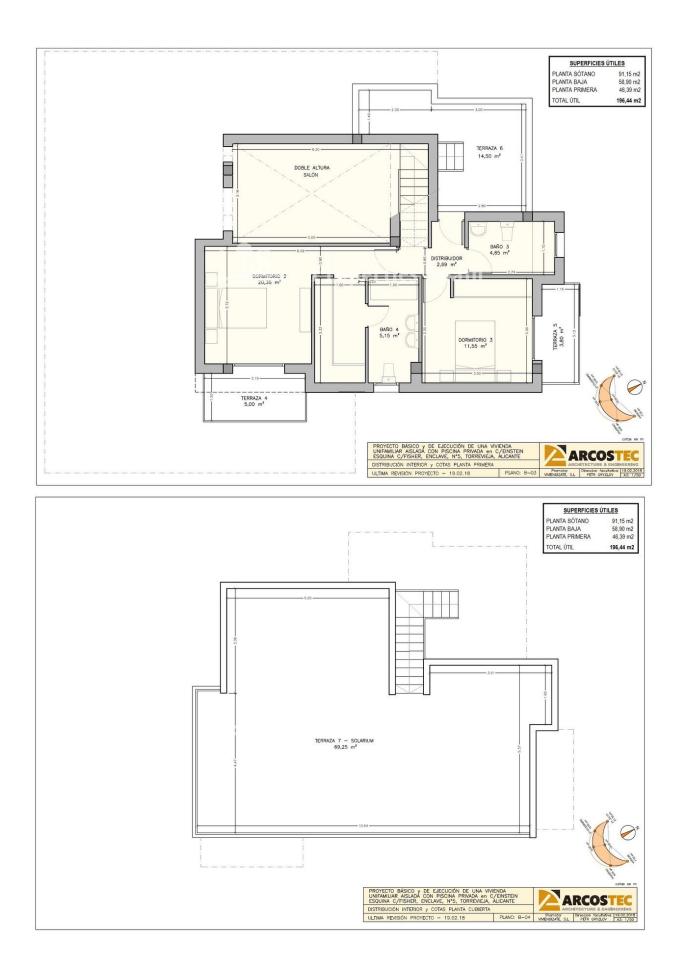

## PROPERTY GALLERY

| SUPERFI                             | CIES                 |                        | PLANTA PRINCIPAL      | Supef. Útil          | MAIN LEVEL            |
|-------------------------------------|----------------------|------------------------|-----------------------|----------------------|-----------------------|
| OUT LINE                            |                      |                        | Salon-Comedor-Cocina  | 37,98 m <sup>2</sup> | Living-Dining-kitchen |
|                                     |                      |                        | Dormitorio nº1        | 10,88 m <sup>2</sup> | Bedroom No.1          |
|                                     |                      |                        | WC nº2                | 4,93 m <sup>2</sup>  | Wc No.2               |
|                                     |                      |                        | Hall                  | 1,40 m <sup>2</sup>  | Hall                  |
|                                     |                      |                        | lavadero              | 3,42 m <sup>2</sup>  | Laundry room          |
|                                     |                      |                        | Escalera              | 4,00 m <sup>2</sup>  | Stairs                |
|                                     |                      |                        | Porche-Entrada        | 13,56 m <sup>2</sup> | Porch-Entrance        |
|                                     |                      |                        | Terraza Cubierta      | 16,75 m <sup>2</sup> | Covered-Terrace       |
|                                     |                      |                        | Terraza Chill-Out     | 30,34 m <sup>2</sup> | Chill-Out Terrace     |
|                                     |                      |                        | PLANTA ALTA           | Supef. Útil          | TOP FLOOR             |
| A REPORT OF A REPORT OF A REPORT OF | Superficie           |                        | Dormitorio nº2 -Suite | 20,35 m <sup>2</sup> | Bedroom No.2 -Suite   |
| VILLA FISHER - 69                   | Construida           |                        | Wc-Suite nº4          | 5,15 m <sup>2</sup>  | Wc No.4 Suite         |
| Planta Principal y Planta Alta      | 134,70m <sup>2</sup> | Main Level & Top Floor | Terraza-Suite nº4     | 5,00 m <sup>2</sup>  | Terrace No.4 Suite    |
| Semi-Sótano                         | 98,72m <sup>2</sup>  | Basement               | Dormitorio nº3        | 11,55 m <sup>2</sup> | Bedroom No.3          |
|                                     | 233,42m <sup>2</sup> | Total Housing          | Terraza nº5           | 3,80 m <sup>2</sup>  | Terrace No.5          |
|                                     |                      | 5                      | Wc nº3                | 4,65 m <sup>2</sup>  | Wc No.3               |
| Terrazas Descubiertas               | 141,05m <sup>2</sup> | Terrace                | Pasillo               | 2,69 m <sup>2</sup>  | Hallway               |
| Terraza cubierta                    | 16,75m <sup>2</sup>  | Covered-Terrace        | Terraza nº6           | 14,50 m <sup>2</sup> | Terrace No.6          |
| Patio Inglés                        | 12,40m <sup>2</sup>  | Courtyard              | PLANTA SOLARIUM       | Supef. Útil          | FLOOR SOLARIUM        |
| Total Terrazas 170,200              | 170,20m <sup>2</sup> | Total Terraces         | Solárium              | 69,25 m <sup>2</sup> | Solarium              |
|                                     |                      |                        | PLANTA SEMI-SÓTANO    | Supef. Útil          | BASEMENT FLOOR        |
| TOTAL                               | 403,62m <sup>2</sup> | TOTAL                  | Semi-Sótano           | 91,15 m <sup>2</sup> | Basement              |
| TOTAL PARCELA                       | 424,70m <sup>2</sup> | TOTAL PLOT             | Patio Inglés          | 12,40 m <sup>2</sup> | Courtyard             |