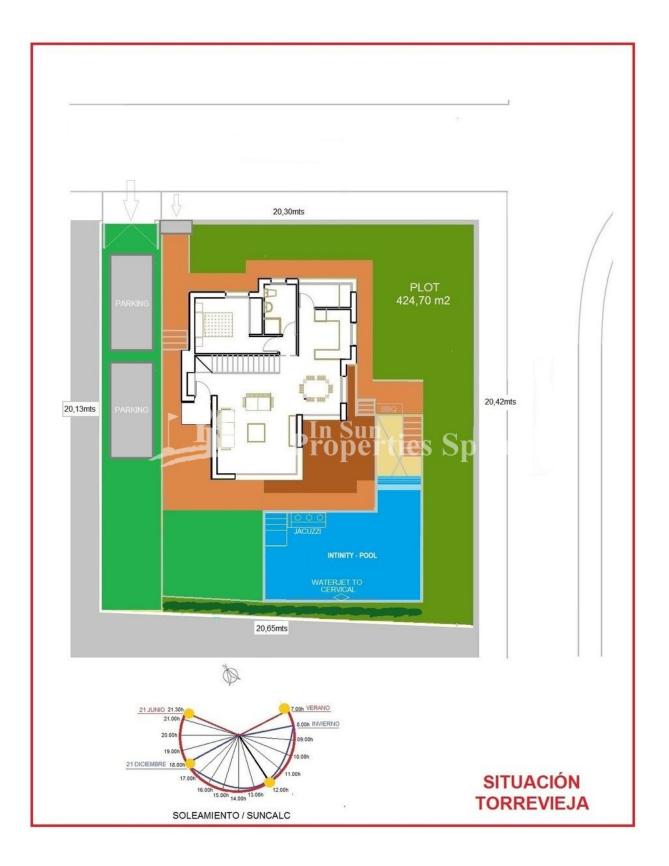

## DESCRIPTION

Living is easy in this impressive 233m2 detached Villa located in Torre del Morro, TORREVIEJA. With delivery in October 2018 this Villa is distributed over three floors with 69m2 roof solarium offering sea views. The floor plan encompasses 3 bedrooms with plenty of room for study, sleep and storage, 3 bathrooms with under floor heating and a sleek kitchen that flows through to the dining area. There is also a semi-basement which offers endless possibilities (gym, home cinema, additional bedrooms/bathrooms etc). The generously proportioned accommodation effortlessly flows from the open plan living space to the terrace and zen patio beyond. The 425m2 plot also boasts 34m2 private infinity swimming pool, jacuzzi and private parking. 300m(less than a 5 minute walk) to the beach (Cala del Moro/Cala del Mojon) and situated on the Torrevieja - La Mata coast road, this stunning Villa is just 550m from the panoramic viewpoint La Torre del Moro which represents the early watchtowers which gave the town its name. This is a place which recreates the historic roots of Torrevieja and from which beautiful photographs of the sea and sea coves can be obtained. 550m to the nearest supermarket and 300m to the nearest public school. Torrevieja is a seaside city approximately 50km south of Alicante City. Over recent years the local economy has hugely expanded due to the tourist industry and Torrevieja is a bustling hub with all the services needed for a holiday or as a permanent residence. 40 minutes from Alicante International Airport. Don't let this dream pass you by!

## PROPERTY GALLERY

| SUPERFI                             | CIES                 |                        | PLANTA PRINCIPAL      | Supef. Útil          | MAIN LEVEL            |
|-------------------------------------|----------------------|------------------------|-----------------------|----------------------|-----------------------|
| OUT LINE                            |                      |                        | Salon-Comedor-Cocina  | 37,98 m <sup>2</sup> | Living-Dining-kitchen |
|                                     |                      |                        | Dormitorio nº1        | 10,88 m <sup>2</sup> | Bedroom No.1          |
|                                     |                      |                        | WC nº2                | 4,93 m <sup>2</sup>  | Wc No.2               |
|                                     |                      |                        | Hall                  | 1,40 m <sup>2</sup>  | Hall                  |
|                                     |                      |                        | lavadero              | 3,42 m <sup>2</sup>  | Laundry room          |
|                                     |                      |                        | Escalera              | 4,00 m <sup>2</sup>  | Stairs                |
|                                     |                      |                        | Porche-Entrada        | 13,56 m <sup>2</sup> | Porch-Entrance        |
|                                     |                      |                        | Terraza Cubierta      | 16,75 m <sup>2</sup> | Covered-Terrace       |
|                                     |                      |                        | Terraza Chill-Out     | 30,34 m <sup>2</sup> | Chill-Out Terrace     |
|                                     |                      |                        | PLANTA ALTA           | Supef. Útil          | TOP FLOOR             |
| A REPORT OF A REPORT OF A REPORT OF | Superficie           |                        | Dormitorio nº2 -Suite | 20,35 m <sup>2</sup> | Bedroom No.2 -Suite   |
| VILLA FISHER - 69                   | Construida           |                        | Wc-Suite nº4          | 5,15 m <sup>2</sup>  | Wc No.4 Suite         |
| Planta Principal y Planta Alta      | 134,70m <sup>2</sup> | Main Level & Top Floor | Terraza-Suite nº4     | 5,00 m <sup>2</sup>  | Terrace No.4 Suite    |
| Semi-Sótano                         | 98,72m <sup>2</sup>  | Basement               | Dormitorio nº3        | 11,55 m <sup>2</sup> | Bedroom No.3          |
|                                     | 233,42m <sup>2</sup> | Total Housing          | Terraza nº5           | 3,80 m <sup>2</sup>  | Terrace No.5          |
|                                     |                      | 5                      | Wc nº3                | 4,65 m <sup>2</sup>  | Wc No.3               |
| Terrazas Descubiertas               | 141,05m <sup>2</sup> | Terrace                | Pasillo               | 2,69 m <sup>2</sup>  | Hallway               |
| Terraza cubierta                    | 16,75m <sup>2</sup>  | Covered-Terrace        | Terraza nº6           | 14,50 m <sup>2</sup> | Terrace No.6          |
| Patio Inglés                        | 12,40m <sup>2</sup>  | Courtyard              | PLANTA SOLARIUM       | Supef. Útil          | FLOOR SOLARIUM        |
| Total Terrazas 170,200              | 170,20m <sup>2</sup> | Total Terraces         | Solárium              | 69,25 m <sup>2</sup> | Solarium              |
|                                     |                      |                        | PLANTA SEMI-SÓTANO    | Supef. Útil          | BASEMENT FLOOR        |
| TOTAL                               | 403,62m <sup>2</sup> | TOTAL                  | Semi-Sótano           | 91,15 m <sup>2</sup> | Basement              |
| TOTAL PARCELA                       | 424,70m <sup>2</sup> | TOTAL PLOT             | Patio Inglés          | 12,40 m <sup>2</sup> | Courtyard             |