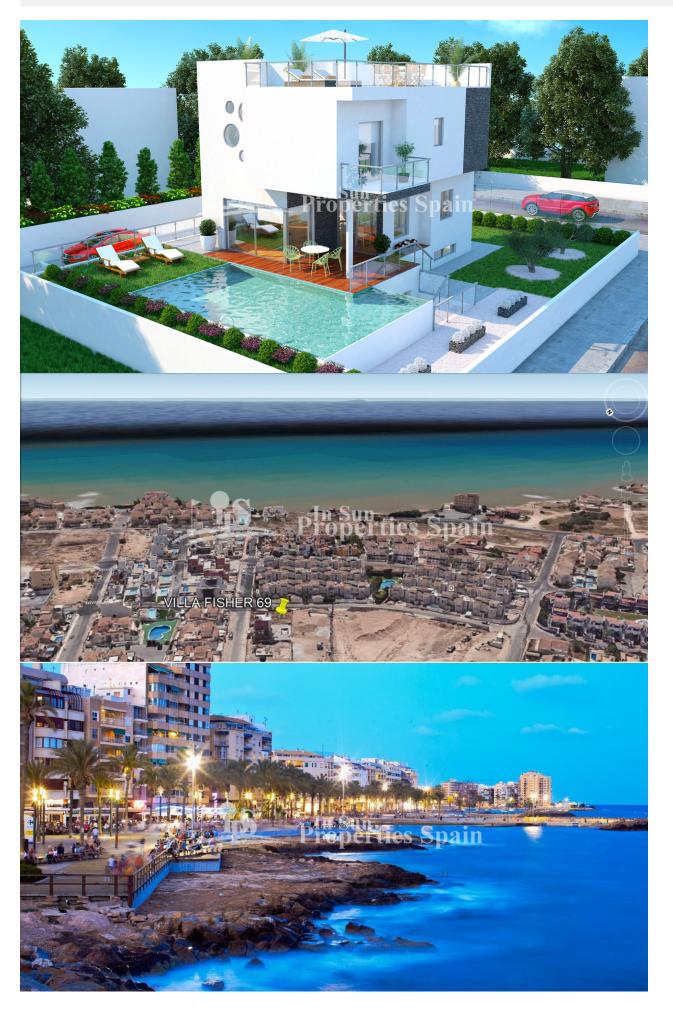

## DESCRIPTION

Living is easy in this impressive 233m2 detached Villa located in Torre del Morro, TORREVIEJA. With delivery in October 2018 this Villa is distributed over three floors with 69m2 roof solarium offering sea views. The floor plan encompasses 3 bedrooms with plenty of room for study, sleep and storage, 3 bathrooms with under floor heating and a sleek kitchen that flows through to the dining area. There is also a semi-basement which offers endless possibilities (gym, home cinema, additional bedrooms/bathrooms etc). The generously proportioned accommodation effortlessly flows from the open plan living space to the terrace and zen patio beyond. The 425m2 plot also boasts 34m2 private infinity swimming pool, jacuzzi and private parking. 300m(less than a 5 minute walk) to the beach (Cala del Moro/Cala del Mojon) and situated on the Torrevieja - La Mata coast road, this stunning Villa is just 550m from the panoramic viewpoint La Torre del Moro which represents the early watchtowers which gave the town its name. This is a place which recreates the historic roots of Torrevieja and from which beautiful photographs of the sea and sea coves can be obtained. 550m to the nearest supermarket and 300m to the nearest public school. Torrevieja is a seaside city approximately 50km south of Alicante City. Over recent years the local economy has hugely expanded due to the tourist industry and Torrevieja is a bustling hub with all the services needed for a holiday or as a permanent residence. 40 minutes from Alicante International Airport. Don't let this dream pass you by!

## PROPERTY GALLERY

| SUPERFI                             | CIES                 |                        | PLANTA PRINCIPAL      | Supef. Útil          | MAIN LEVEL            |
|-------------------------------------|----------------------|------------------------|-----------------------|----------------------|-----------------------|
| OUT LINE                            |                      |                        | Salon-Comedor-Cocina  | 37,98 m <sup>2</sup> | Living-Dining-kitchen |
|                                     |                      |                        | Dormitorio nº1        | 10,88 m <sup>2</sup> | Bedroom No.1          |
|                                     |                      |                        | WC nº2                | 4,93 m <sup>2</sup>  | Wc No.2               |
|                                     |                      |                        | Hall                  | 1,40 m <sup>2</sup>  | Hall                  |
|                                     |                      |                        | lavadero              | 3,42 m <sup>2</sup>  | Laundry room          |
|                                     |                      |                        | Escalera              | 4,00 m <sup>2</sup>  | Stairs                |
|                                     |                      |                        | Porche-Entrada        | 13,56 m <sup>2</sup> | Porch-Entrance        |
|                                     |                      |                        | Terraza Cubierta      | 16,75 m <sup>2</sup> | Covered-Terrace       |
|                                     |                      |                        | Terraza Chill-Out     | 30,34 m <sup>2</sup> | Chill-Out Terrace     |
|                                     |                      |                        | PLANTA ALTA           | Supef. Útil          | TOP FLOOR             |
| A REPORT OF A REPORT OF A REPORT OF | Superficie           |                        | Dormitorio nº2 -Suite | 20,35 m <sup>2</sup> | Bedroom No.2 -Suite   |
| VILLA FISHER - 69                   | Construida           |                        | Wc-Suite nº4          | 5,15 m <sup>2</sup>  | Wc No.4 Suite         |
| Planta Principal y Planta Alta      | 134,70m <sup>2</sup> | Main Level & Top Floor | Terraza-Suite nº4     | 5,00 m <sup>2</sup>  | Terrace No.4 Suite    |
| Semi-Sótano                         | 98,72m <sup>2</sup>  | Basement               | Dormitorio nº3        | 11,55 m <sup>2</sup> | Bedroom No.3          |
|                                     | 233,42m <sup>2</sup> | Total Housing          | Terraza nº5           | 3,80 m <sup>2</sup>  | Terrace No.5          |
|                                     |                      | 5                      | Wc nº3                | 4,65 m <sup>2</sup>  | Wc No.3               |
| Terrazas Descubiertas               | 141,05m <sup>2</sup> | Terrace                | Pasillo               | 2,69 m <sup>2</sup>  | Hallway               |
| Terraza cubierta                    | 16,75m <sup>2</sup>  | Covered-Terrace        | Terraza nº6           | 14,50 m <sup>2</sup> | Terrace No.6          |
| Patio Inglés                        | 12,40m <sup>2</sup>  | Courtyard              | PLANTA SOLARIUM       | Supef. Útil          | FLOOR SOLARIUM        |
| Total Terrazas 170,200              | 170,20m <sup>2</sup> | Total Terraces         | Solárium              | 69,25 m <sup>2</sup> | Solarium              |
|                                     |                      |                        | PLANTA SEMI-SÓTANO    | Supef. Útil          | BASEMENT FLOOR        |
| TOTAL                               | 403,62m <sup>2</sup> | TOTAL                  | Semi-Sótano           | 91,15 m <sup>2</sup> | Basement              |
| TOTAL PARCELA                       | 424,70m <sup>2</sup> | TOTAL PLOT             | Patio Inglés          | 12,40 m <sup>2</sup> | Courtyard             |