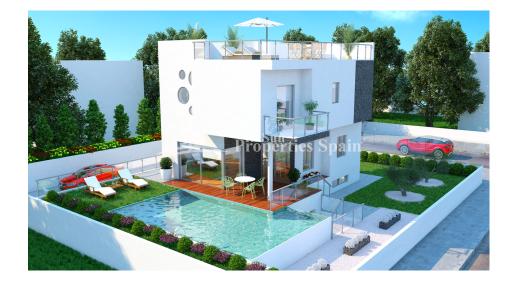

## DESCRIPTION

Living is easy in this impressive 233m2 detached Villa located in Torre del Morro, TORREVIEJA. With delivery in October 2018 this Villa is distributed over three floors with 69m2 roof solarium offering sea views. The floor plan encompasses 3 bedrooms with plenty of room for study, sleep and storage, 3 bathrooms with under floor heating and a sleek kitchen that flows through to the dining area. There is also a semi-basement which offers endless possibilities (gym, home cinema, additional bedrooms/bathrooms etc). The generously proportioned accommodation effortlessly flows from the open plan living space to the terrace and zen patio beyond. The 425m2 plot also boasts 34m2 private infinity swimming pool, jacuzzi and private parking. 300m(less than a 5 minute walk) to the beach (Cala del Moro/Cala del Mojon) and situated on the Torrevieja - La Mata coast road, this stunning Villa is just 550m from the panoramic viewpoint La Torre del Moro which represents the early watchtowers which gave the town its name. This is a place which recreates the historic roots of Torrevieja and from which beautiful photographs of the sea and sea coves can be obtained. 550m to the nearest supermarket and 300m to the nearest public school. Torrevieja is a seaside city approximately 50km south of Alicante City. Over recent years the local economy has hugely expanded due to the tourist industry and Torrevieja is a bustling hub with all the services needed for a holiday or as a permanent residence. 40 minutes from Alicante International Airport. Don't let this dream pass you by!