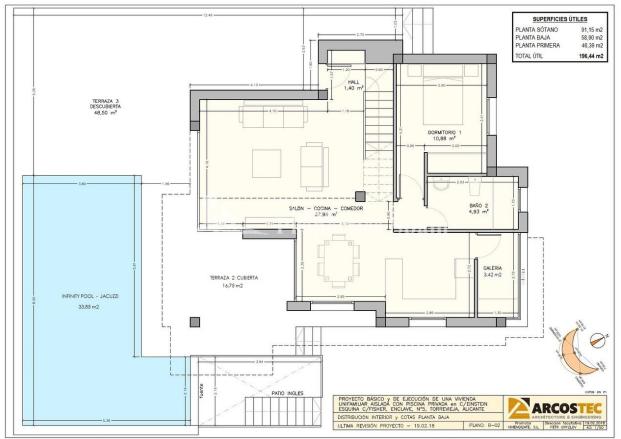

## PROPERTY GALLERY

| SUPERFI                             | CIES                 |                        | PLANTA PRINCIPAL      | Supef. Útil          | MAIN LEVEL            |
|-------------------------------------|----------------------|------------------------|-----------------------|----------------------|-----------------------|
| OUT LINE                            |                      |                        | Salon-Comedor-Cocina  | 37,98 m <sup>2</sup> | Living-Dining-kitchen |
|                                     |                      |                        | Dormitorio nº1        | 10,88 m <sup>2</sup> | Bedroom No.1          |
|                                     |                      |                        | WC nº2                | 4,93 m <sup>2</sup>  | Wc No.2               |
|                                     |                      |                        | Hall                  | 1,40 m <sup>2</sup>  | Hall                  |
|                                     |                      |                        | lavadero              | 3,42 m <sup>2</sup>  | Laundry room          |
|                                     |                      |                        | Escalera              | 4,00 m <sup>2</sup>  | Stairs                |
|                                     |                      |                        | Porche-Entrada        | 13,56 m <sup>2</sup> | Porch-Entrance        |
|                                     |                      |                        | Terraza Cubierta      | 16,75 m <sup>2</sup> | Covered-Terrace       |
|                                     |                      |                        | Terraza Chill-Out     | 30,34 m <sup>2</sup> | Chill-Out Terrace     |
|                                     |                      |                        | PLANTA ALTA           | Supef. Útil          | TOP FLOOR             |
| A REPORT OF A REPORT OF A REPORT OF | Superficie           |                        | Dormitorio nº2 -Suite | 20,35 m <sup>2</sup> | Bedroom No.2 -Suite   |
| VILLA FISHER - 69                   | Construida           |                        | Wc-Suite nº4          | 5,15 m <sup>2</sup>  | Wc No.4 Suite         |
| Planta Principal y Planta Alta      | 134,70m <sup>2</sup> | Main Level & Top Floor | Terraza-Suite nº4     | 5,00 m <sup>2</sup>  | Terrace No.4 Suite    |
| Semi-Sótano                         | 98,72m <sup>2</sup>  | Basement               | Dormitorio nº3        | 11,55 m <sup>2</sup> | Bedroom No.3          |
|                                     | 233,42m <sup>2</sup> | Total Housing          | Terraza nº5           | 3,80 m <sup>2</sup>  | Terrace No.5          |
|                                     |                      | 5                      | Wc nº3                | 4,65 m <sup>2</sup>  | Wc No.3               |
| Terrazas Descubiertas               | 141,05m <sup>2</sup> | Terrace                | Pasillo               | 2,69 m <sup>2</sup>  | Hallway               |
| Terraza cubierta                    | 16,75m <sup>2</sup>  | Covered-Terrace        | Terraza nº6           | 14,50 m <sup>2</sup> | Terrace No.6          |
| Patio Inglés                        | 12,40m <sup>2</sup>  | Courtyard              | PLANTA SOLARIUM       | Supef. Útil          | FLOOR SOLARIUM        |
| Total Terrazas 170,200              | 170,20m <sup>2</sup> | Total Terraces         | Solárium              | 69,25 m <sup>2</sup> | Solarium              |
|                                     |                      |                        | PLANTA SEMI-SÓTANO    | Supef. Útil          | BASEMENT FLOOR        |
| TOTAL                               | 403,62m <sup>2</sup> | TOTAL                  | Semi-Sótano           | 91,15 m <sup>2</sup> | Basement              |
| TOTAL PARCELA                       | 424,70m <sup>2</sup> | TOTAL PLOT             | Patio Inglés          | 12,40 m <sup>2</sup> | Courtyard             |