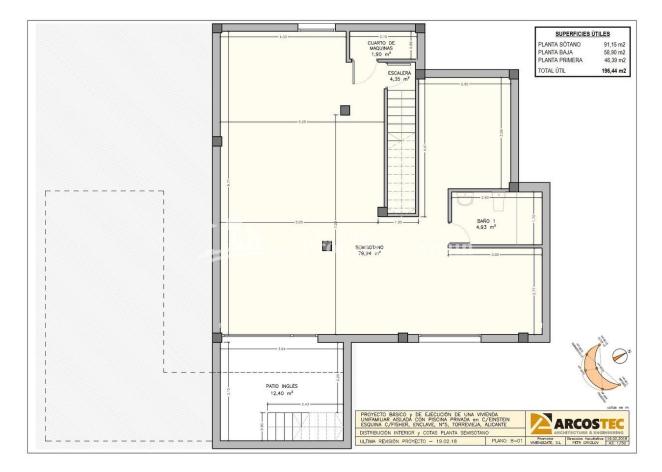

## PROPERTY GALLERY

| SUPERFI                             | CIES                 |                        | PLANTA PRINCIPAL      | Supef. Útil          | MAIN LEVEL            |
|-------------------------------------|----------------------|------------------------|-----------------------|----------------------|-----------------------|
| OUT LINE                            |                      |                        | Salon-Comedor-Cocina  | 37,98 m <sup>2</sup> | Living-Dining-kitchen |
|                                     |                      |                        | Dormitorio nº1        | 10,88 m <sup>2</sup> | Bedroom No.1          |
|                                     |                      |                        | WC nº2                | 4,93 m <sup>2</sup>  | Wc No.2               |
|                                     |                      |                        | Hall                  | 1,40 m <sup>2</sup>  | Hall                  |
|                                     |                      |                        | lavadero              | 3,42 m <sup>2</sup>  | Laundry room          |
|                                     |                      |                        | Escalera              | 4,00 m <sup>2</sup>  | Stairs                |
|                                     |                      |                        | Porche-Entrada        | 13,56 m <sup>2</sup> | Porch-Entrance        |
|                                     |                      |                        | Terraza Cubierta      | 16,75 m <sup>2</sup> | Covered-Terrace       |
|                                     |                      |                        | Terraza Chill-Out     | 30,34 m <sup>2</sup> | Chill-Out Terrace     |
|                                     |                      |                        | PLANTA ALTA           | Supef. Útil          | TOP FLOOR             |
| A REPORT OF A REPORT OF A REPORT OF | Superficie           |                        | Dormitorio nº2 -Suite | 20,35 m <sup>2</sup> | Bedroom No.2 -Suite   |
| VILLA FISHER - 69                   | Construida           |                        | Wc-Suite nº4          | 5,15 m <sup>2</sup>  | Wc No.4 Suite         |
| Planta Principal y Planta Alta      | 134,70m <sup>2</sup> | Main Level & Top Floor | Terraza-Suite nº4     | 5,00 m <sup>2</sup>  | Terrace No.4 Suite    |
| Semi-Sótano                         | 98,72m <sup>2</sup>  | Basement               | Dormitorio nº3        | 11,55 m <sup>2</sup> | Bedroom No.3          |
|                                     | 233,42m <sup>2</sup> | Total Housing          | Terraza nº5           | 3,80 m <sup>2</sup>  | Terrace No.5          |
|                                     |                      | 5                      | Wc nº3                | 4,65 m <sup>2</sup>  | Wc No.3               |
| Terrazas Descubiertas               | 141,05m <sup>2</sup> | Terrace                | Pasillo               | 2,69 m <sup>2</sup>  | Hallway               |
| Terraza cubierta                    | 16,75m <sup>2</sup>  | Covered-Terrace        | Terraza nº6           | 14,50 m <sup>2</sup> | Terrace No.6          |
| Patio Inglés                        | 12,40m <sup>2</sup>  | Courtyard              | PLANTA SOLARIUM       | Supef. Útil          | FLOOR SOLARIUM        |
| Total Terrazas 170,200              | 170,20m <sup>2</sup> | Total Terraces         | Solárium              | 69,25 m <sup>2</sup> | Solarium              |
|                                     |                      |                        | PLANTA SEMI-SÓTANO    | Supef. Útil          | BASEMENT FLOOR        |
| TOTAL                               | 403,62m <sup>2</sup> | TOTAL                  | Semi-Sótano           | 91,15 m <sup>2</sup> | Basement              |
| TOTAL PARCELA                       | 424,70m <sup>2</sup> | TOTAL PLOT             | Patio Inglés          | 12,40 m <sup>2</sup> | Courtyard             |