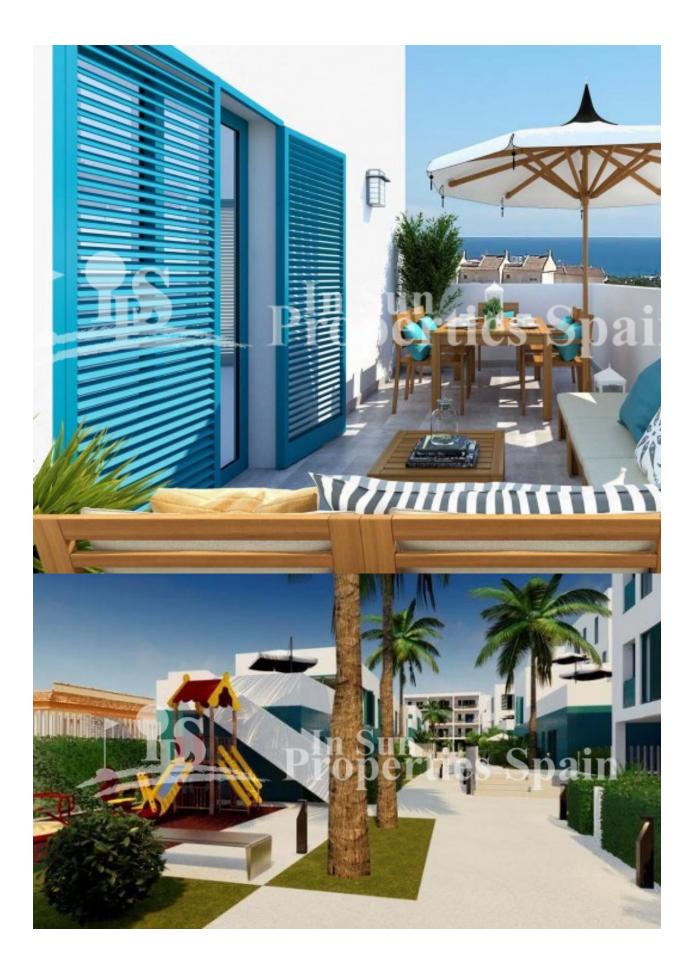

### DESCRIPTION

Residential "Turquesa del Mar" located in PLAYA FLAMENCA offers a set of 55 homes of 1, 2 and 3 bedrooms on the ground floor with garden and high floors with large terraces overlooking the sea. Set within a stunning complex featuring spacious green areas, tennis court, play area and large communal swimming pool for both adults and children. The development has lift access and is constructed with first quality materials. This is a 2 bed, 2 bath 64m2 apartment with 8m2 terace featuring open plan lounge/dining room and fully fitted kitchen, utility room, underground parking and private sun terrace/garden. Located in a privileged location, beachside of the N332, just 15 minutes walk to the beaches of Orihuela Costa, with its warm sense of community and only a short walk to shops, eateries and transport this development provides all the elements for a relaxing stay. There is an area of over 4000m2 protecting Pine woodland and Motorway networks close by. For many years, the Costa Blanca region has been hugely popular with international buyers looking for a holiday home, retirement property or permanent residence and if you ve visited the area, you'll understand why. 1 bed from 140,000€, 2 bed from 155,000€ and 3 bed from 191,000€

#### GARDEN AND TERRACES

- Covered terrace
- Open terrace
- Tennis court
- Landscaped
- Stone walls
- Private garden
- Communal Garden