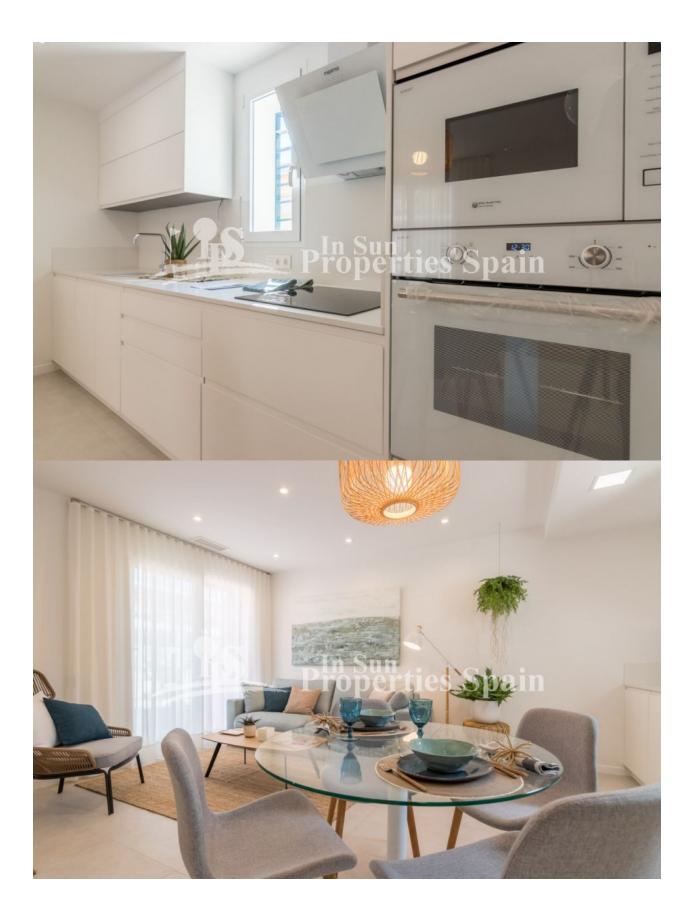

### DESCRIPTION

Residential "Turquesa del Mar" located in PLAYA FLAMENCA offers a set of 55 homes of 1, 2 and 3 bedrooms on the ground floor with garden and high floors with large terraces overlooking the sea. Set within a stunning complex featuring spacious green areas, tennis court, play area and large communal swimming pool for both adults and children. The development has lift access and is constructed with first quality materials. This is a 2 bed, 2 bath 64m2 apartment with 8m2 terace featuring open plan lounge/dining room and fully fitted kitchen, utility room, underground parking and private sun terrace/garden. Located in a privileged location, beachside of the N332, just 15 minutes walk to the beaches of Orihuela Costa, with its warm sense of community and only a short walk to shops, eateries and transport this development provides all the elements for a relaxing stay. There is an area of over 4000m2 protecting Pine woodland and Motorway networks close by. For many years, the Costa Blanca region has been hugely popular with international buyers looking for a holiday home, retirement property or permanent residence and if you ve visited the area, you'll understand why. 1 bed from 140,000€, 2 bed from 155,000€ and 3 bed from 191,000€

#### **KITCHEN**

- Open kitchen
- Equipped kitchen

## PROPERTY GALLERY

"Experience our experience - Because you deserve the best"