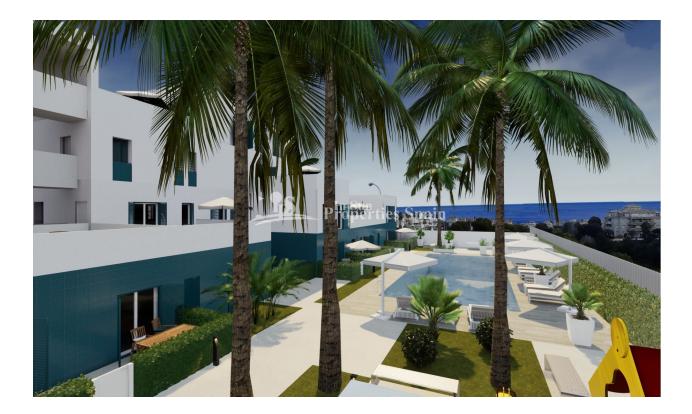

### DESCRIPTION

Residential "Turquesa del Mar" located in PLAYA FLAMENCA offers a set of 55 homes of 1, 2 and 3 bedrooms on the ground floor with garden and high floors with large terraces overlooking the sea. Set within a stunning complex featuring spacious green areas, tennis court, play area and large communal swimming pool for both adults and children. The development has lift access and is constructed with first quality materials. This is a 2 bed, 2 bath 64m2 apartment with 8m2 terace featuring open plan lounge/dining room and fully fitted kitchen, utility room, underground parking and private sun terrace/garden. Located in a privileged location, beachside of the N332, just 15 minutes walk to the beaches of Orihuela Costa, with its warm sense of community and only a short walk to shops, eateries and transport this development provides all the elements for a relaxing stay. There is an area of over 4000m2 protecting Pine woodland and Motorway networks close by. For many years, the Costa Blanca region has been hugely popular with international buyers looking for a holiday home, retirement property or permanent residence and if you ve visited the area, you'll understand why. 1 bed from 140,000€, 2 bed from 155,000€ and 3 bed from 191,000€

## VIEWS

- · Panoramic views
- Sea views