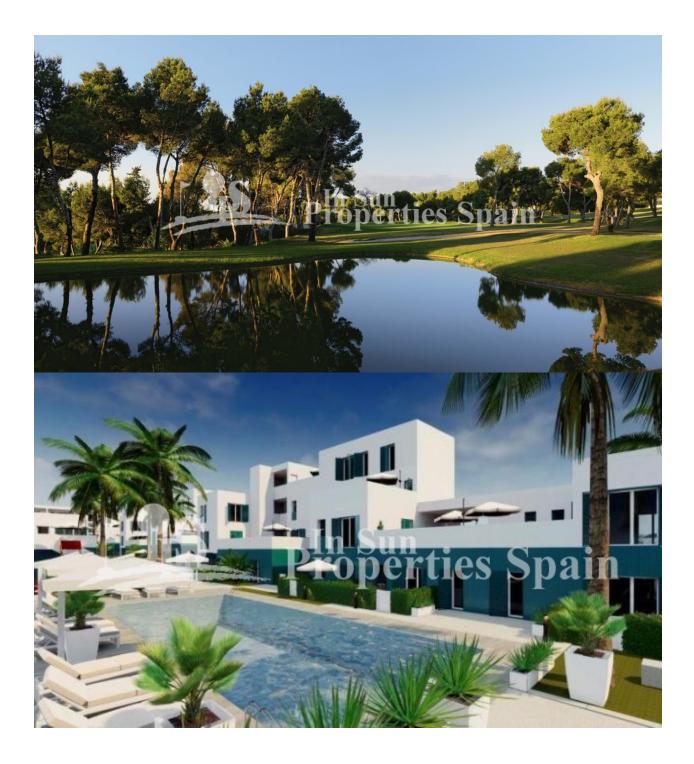

### DESCRIPTION

Residential "Turquesa del Mar" located in PLAYA FLAMENCA offers a set of 55 homes of 1, 2 and 3 bedrooms on the ground floor with garden and high floors with large terraces overlooking the sea. Set within a stunning complex featuring spacious green areas, tennis court, play area and large communal swimming pool for both adults and children. The development has lift access and is constructed with first quality materials. This is a 2 bed, 2 bath 64m2 apartment with 8m2 terace featuring open plan lounge/dining room and fully fitted kitchen, utility room, underground parking and private sun terrace/garden. Located in a privileged location, beachside of the N332, just 15 minutes walk to the beaches of Orihuela Costa, with its warm sense of community and only a short walk to shops, eateries and transport this development provides all the elements for a relaxing stay. There is an area of over 4000m2 protecting Pine woodland and Motorway networks close by. For many years, the Costa Blanca region has been hugely popular with international buyers looking for a holiday home, retirement property or permanent residence and if you ve visited the area, you'll understand why. 1 bed from 140,000€, 2 bed from 155,000€ and 3 bed from 191,000€

#### GARDEN AND TERRACES

- Covered terrace
- Open terrace
- Tennis court
- Landscaped
- Stone walls
- Private garden
- Communal Garden