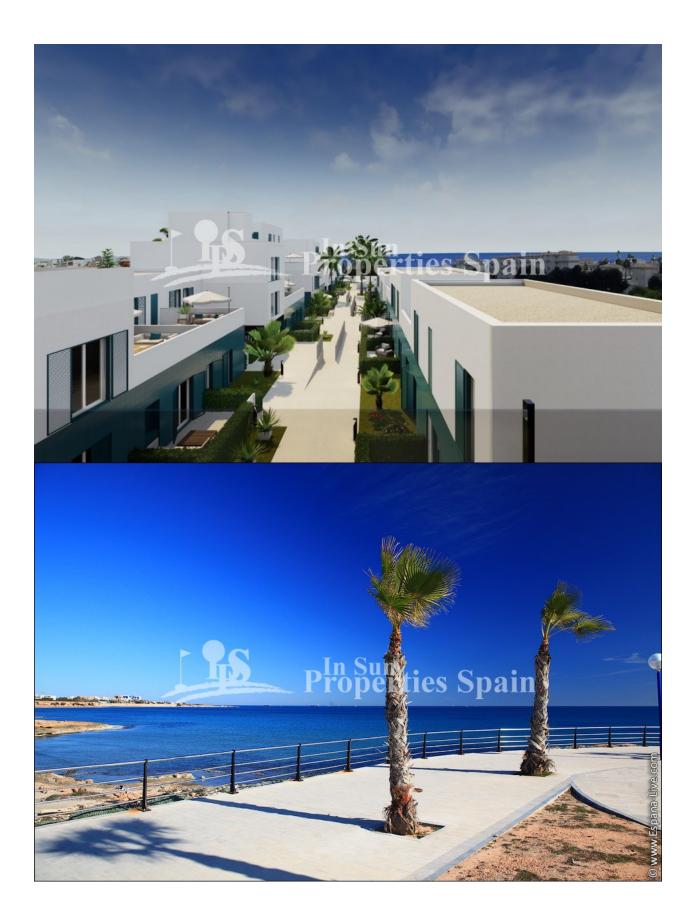

### DESCRIPTION

Residential "Turquesa del Mar" located in PLAYA FLAMENCA offers a set of 55 homes of 1, 2 and 3 bedrooms on the ground floor with garden and high floors with large terraces overlooking the sea. Set within a stunning complex featuring spacious green areas, tennis court, play area and large communal swimming pool for both adults and children. The development has lift access and is constructed with first quality materials. This is a 2 bed, 2 bath 64m2 apartment with 8m2 terace featuring open plan lounge/dining room and fully fitted kitchen, utility room, underground parking and private sun terrace/garden. Located in a privileged location, beachside of the N332, just 15 minutes walk to the beaches of Orihuela Costa, with its warm sense of community and only a short walk to shops, eateries and transport this development provides all the elements for a relaxing stay. There is an area of over 4000m2 protecting Pine woodland and Motorway networks close by. For many years, the Costa Blanca region has been hugely popular with international buyers looking for a holiday home, retirement property or permanent residence and if you ve visited the area, you'll understand why. 1 bed from 140,000€, 2 bed from 155,000€ and 3 bed from 191,000€

## **DISTANCE TO :**

Beach : 1 Km

Airport: 50 Km

Town center : 500 m