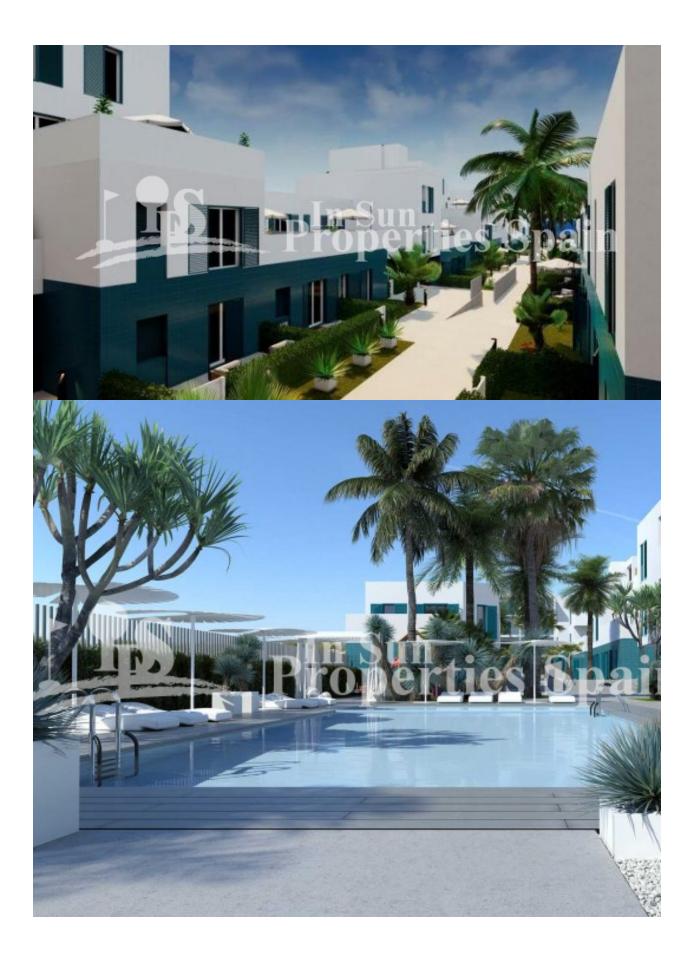

### DESCRIPTION

Residential "Turquesa del Mar" located in PLAYA FLAMENCA offers a set of 55 homes of 1, 2 and 3 bedrooms on the ground floor with garden and high floors with large terraces overlooking the sea. Set within a stunning complex featuring spacious green areas, tennis court, play area and large communal swimming pool for both adults and children. The development has lift access and is constructed with first quality materials. This is a 2 bed, 2 bath 64m2 apartment with 8m2 terace featuring open plan lounge/dining room and fully fitted kitchen, utility room, underground parking and private sun terrace/garden. Located in a privileged location, beachside of the N332, just 15 minutes walk to the beaches of Orihuela Costa, with its warm sense of community and only a short walk to shops, eateries and transport this development provides all the elements for a relaxing stay. There is an area of over 4000m2 protecting Pine woodland and Motorway networks close by. For many years, the Costa Blanca region has been hugely popular with international buyers looking for a holiday home, retirement property or permanent residence and if you ve visited the area, you'll understand why. 1 bed from 140,000€, 2 bed from 155,000€ and 3 bed from 191,000€

#### GARDEN AND TERRACES

- Covered terrace
- Open terrace
- Tennis court
- Landscaped
- Stone walls
- Private garden
- Communal Garden