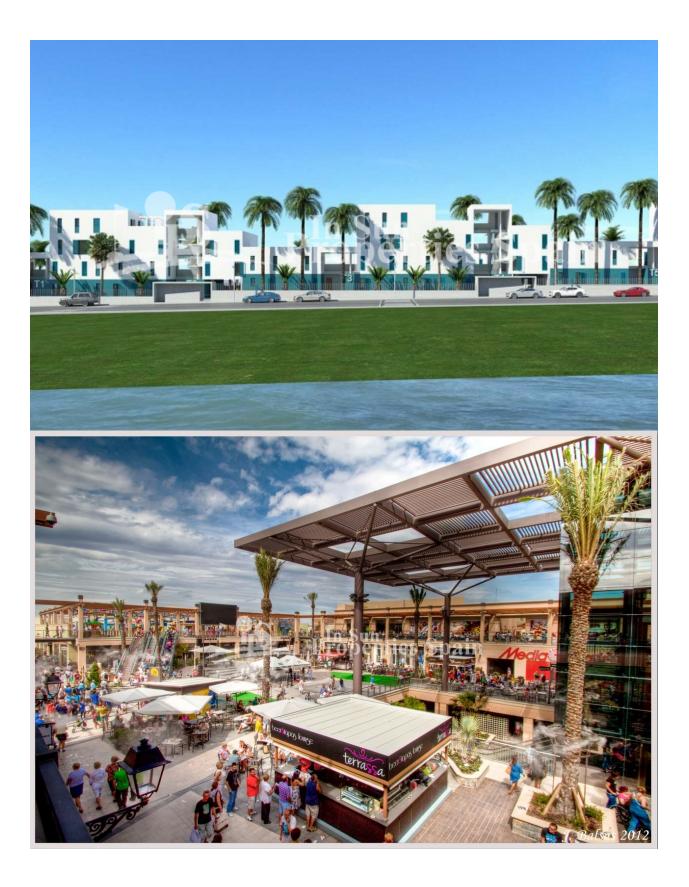

### DESCRIPTION

Residential "Turquesa del Mar" located in PLAYA FLAMENCA offers a set of 55 homes of 1, 2 and 3 bedrooms on the ground floor with garden and high floors with large terraces overlooking the sea. Set within a stunning complex featuring spacious green areas, tennis court, play area and large communal swimming pool for both adults and children. The development has lift access and is constructed with first quality materials. This is a 2 bed, 2 bath 64m2 apartment with 8m2 terace featuring open plan lounge/dining room and fully fitted kitchen, utility room, underground parking and private sun terrace/garden. Located in a privileged location, beachside of the N332, just 15 minutes walk to the beaches of Orihuela Costa, with its warm sense of community and only a short walk to shops, eateries and transport this development provides all the elements for a relaxing stay. There is an area of over 4000m2 protecting Pine woodland and Motorway networks close by. For many years, the Costa Blanca region has been hugely popular with international buyers looking for a holiday home, retirement property or permanent residence and if you ve visited the area, you'll understand why. 1 bed from 140,000€, 2 bed from 155,000€ and 3 bed from 191,000€