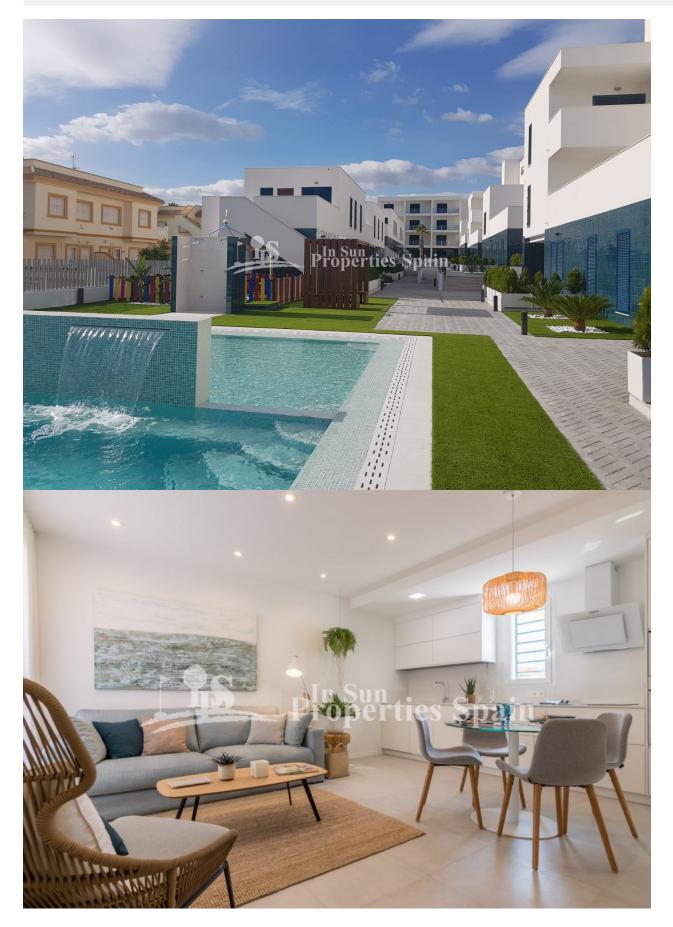

### DESCRIPTION

Residential "Turquesa del Mar" located in PLAYA FLAMENCA offers a set of 55 homes of 1, 2 and 3 bedrooms on the ground floor with garden and high floors with large terraces overlooking the sea. Set within a stunning complex featuring spacious green areas, tennis court, play area and large communal swimming pool for both adults and children. The development has lift access and is constructed with first quality materials. This is a 2 bed, 2 bath 64m2 apartment with 8m2 terace featuring open plan lounge/dining room and fully fitted kitchen, utility room, underground parking and private sun terrace/garden. Located in a privileged location, beachside of the N332, just 15 minutes walk to the beaches of Orihuela Costa, with its warm sense of community and only a short walk to shops, eateries and transport this development provides all the elements for a relaxing stay. There is an area of over 4000m2 protecting Pine woodland and Motorway networks close by. For many years, the Costa Blanca region has been hugely popular with international buyers looking for a holiday home, retirement property or permanent residence and if you ve visited the area, you'll understand why. 1 bed from 140,000€, 2 bed from 155,000€ and 3 bed from 191,000€

#### GARDEN AND TERRACES

- Covered terrace
- Open terrace
- Tennis court
- Landscaped
- Stone walls
- Private garden
- Communal Garden

## PROPERTY GALLERY

"Experience our experience - Because you deserve the best"