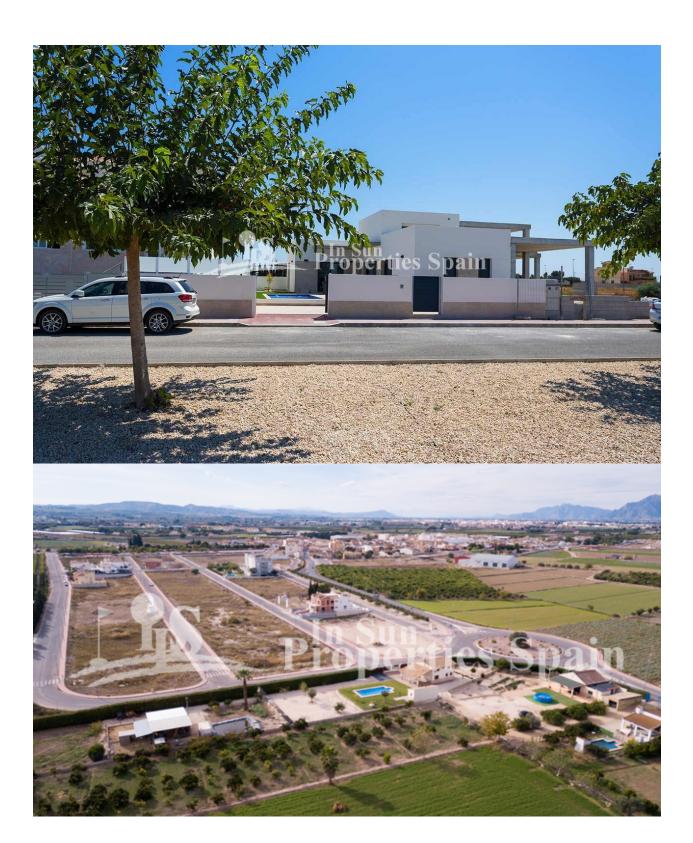

### **DESCRIPTION**

Lovely modern spacious 106m2 VILLAS all on one level in DAYA NUEVA, close to the Sports Complex. This first phase will comprise of just 4 villas on minimum 241m2 plots with private pool (included in the price), 12m2 terrace, garden, off road parking, 3 bedrooms, 2 bathrooms, modern open plan kitchen and bright living/dining room with views out to the pool and garden. Located in a peaceful and rural environment yet close to all amenities. Pre-Installation of A/C. The homes are scheduled for delivery during summer 2018. Daya Nueva is a rural village surrounded by orange and lemon groves. There is a municipal swimming pool, open in the summer months, a few bars and restaurants and a number of parks. Daya Nueva is just just 4km from the large Spanish town of Almoradi, 15km from the beaches of Guardamar, 30/35 from both Alicante and Murcia, San Javier Airports, 15 minutes from San Isidro Train Station, 9km from La Marquesa Golf Course, 20 minutes from the Hospital and 15 minutes from both international and local schools.

### **VIEWS**

Mountain views

# **DISTANCE TO:**

Beach: +10 Km

Airport: 40 Km Town center : 1 Km