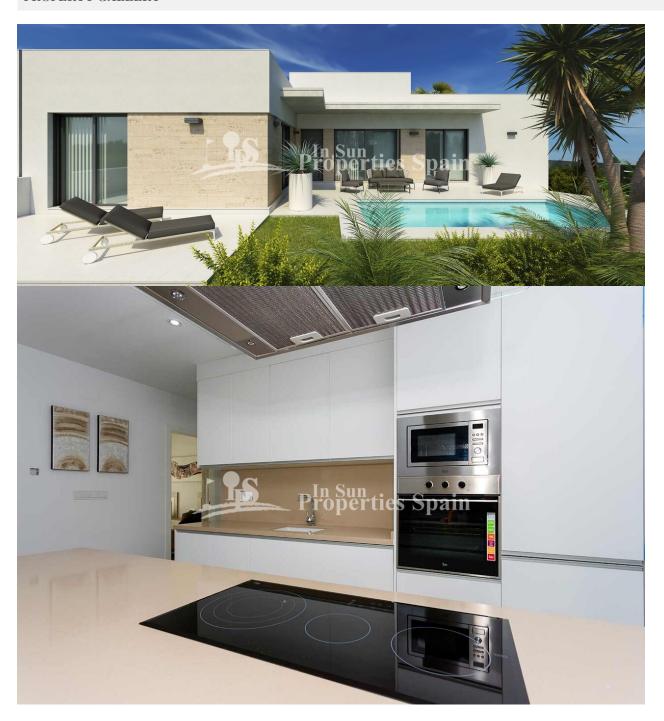

### **DESCRIPTION**

Lovely modern spacious 106m2 VILLAS all on one level in DAYA NUEVA, close to the Sports Complex. This first phase will comprise of just 4 villas on minimum 241m2 plots with private pool (included in the price), 12m2 terrace, garden, off road parking, 3 bedrooms, 2 bathrooms, modern open plan kitchen and bright living/dining room with views out to the pool and garden. Located in a peaceful and rural environment yet close to all amenities. Pre-Installation of A/C. The homes are scheduled for delivery during summer 2018. Daya Nueva is a rural village surrounded by orange and lemon groves. There is a municipal swimming pool, open in the summer months, a few bars and restaurants and a number of parks. Daya Nueva is just just 4km from the large Spanish town of Almoradi, 15km from the beaches of Guardamar, 30/35 from both Alicante and Murcia, San Javier Airports, 15 minutes from San Isidro Train Station, 9km from La Marquesa Golf Course, 20 minutes from the Hospital and 15 minutes from both international and local schools.

### **KITCHEN**

- Open kitchen
- Equipped kitchen

## **GARDEN AND TERRACES**

- Covered terrace
- Open terrace
- Landscaped
- Stone walls
- Electric gate
- Private garden